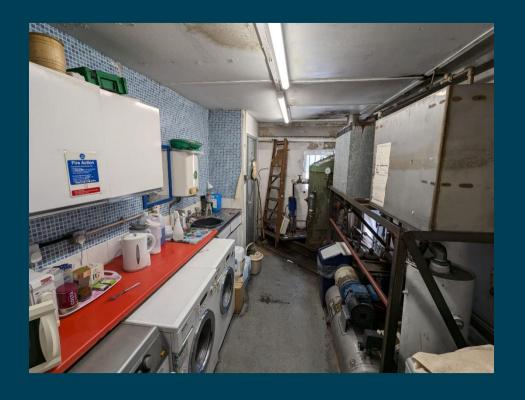

#### **DESCRIPTION**

The property comprises a prominently positioned two storey mid terraced building arranged to provide a ground floor retail unit and first floor stores.

43 Westgate is arranged as sales and stores on the ground floor and benefits from first floor ancillary stores and staff accommodation.

#### First Floor

| Stores | 30.23 sq m | (325 sq ft) |
|--------|------------|-------------|
| WC     |            |             |

**Total** 75.92 sq m (817 sq ft)