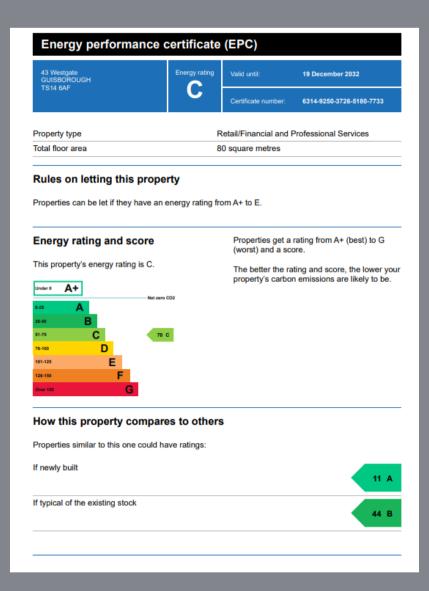

#### RATEABLE VALUE

The property has a rateable value of £12,750. Interested parties should contact Redcar and Cleveland Council for the exact rates payable.