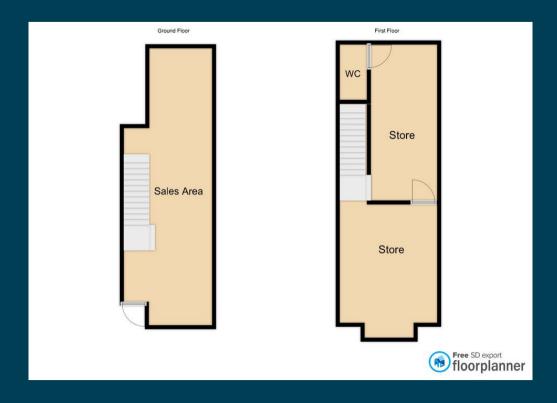

#### **ACCOMODATION**

The unit has the following approximate areas:

#### **Ground Floor**

| Sales  | 30.71 sq m | (341 sq ft) |
|--------|------------|-------------|
| Stores | 13.98 sq m | (150 sq ft) |

#### First Floor

| Stores | 30.23 sq m | (325 sq ft) |
|--------|------------|-------------|
| WC     |            |             |

**Total** 75.92 sq m (817 sq ft)