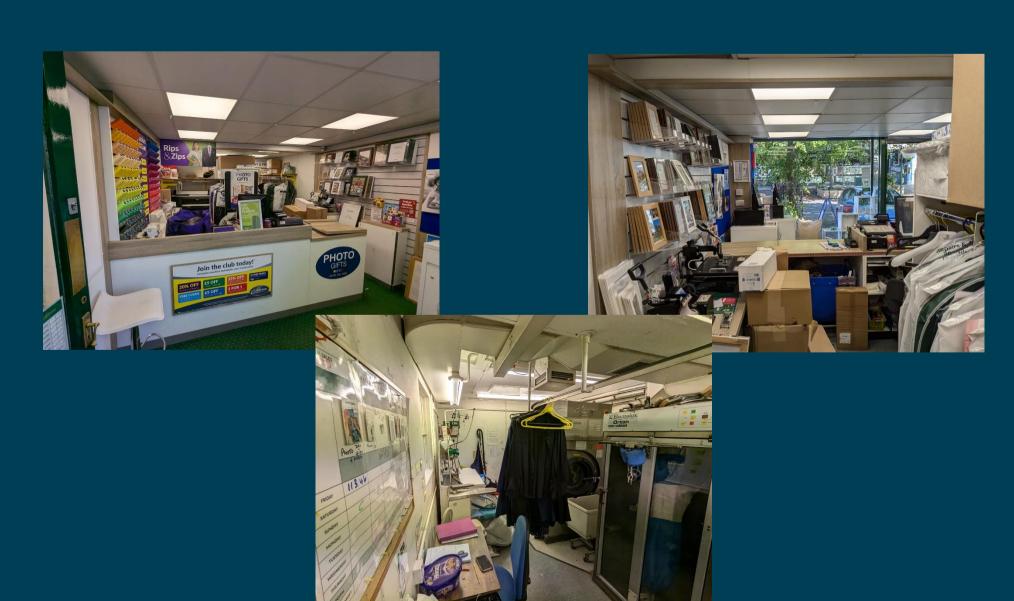

#### **DESCRIPTION**

The property comprises a prominently positioned two storey mid terraced building arranged to provide a ground floor retail unit and first floor stores.

43 Westgate is arranged as sales and stores on the ground floor and benefits from first floor ancillary stores and staff accommodation.

Occupied for a number of years by the established Johnson Cleaners, the property is currently fitted out as a dry cleaning and laundry service premises.

#### **Ground Floor**

| Sales  | 30.71 sq m | (341 sq ft) |
|--------|------------|-------------|
| Stores | 13.98 sq m | (150 sq ft) |

#### First Floor

| Stores | 30.23 sq m | (325 sq ft) |
|--------|------------|-------------|
| WC     |            |             |

**Total** 75.92 sq m (817 sq ft)