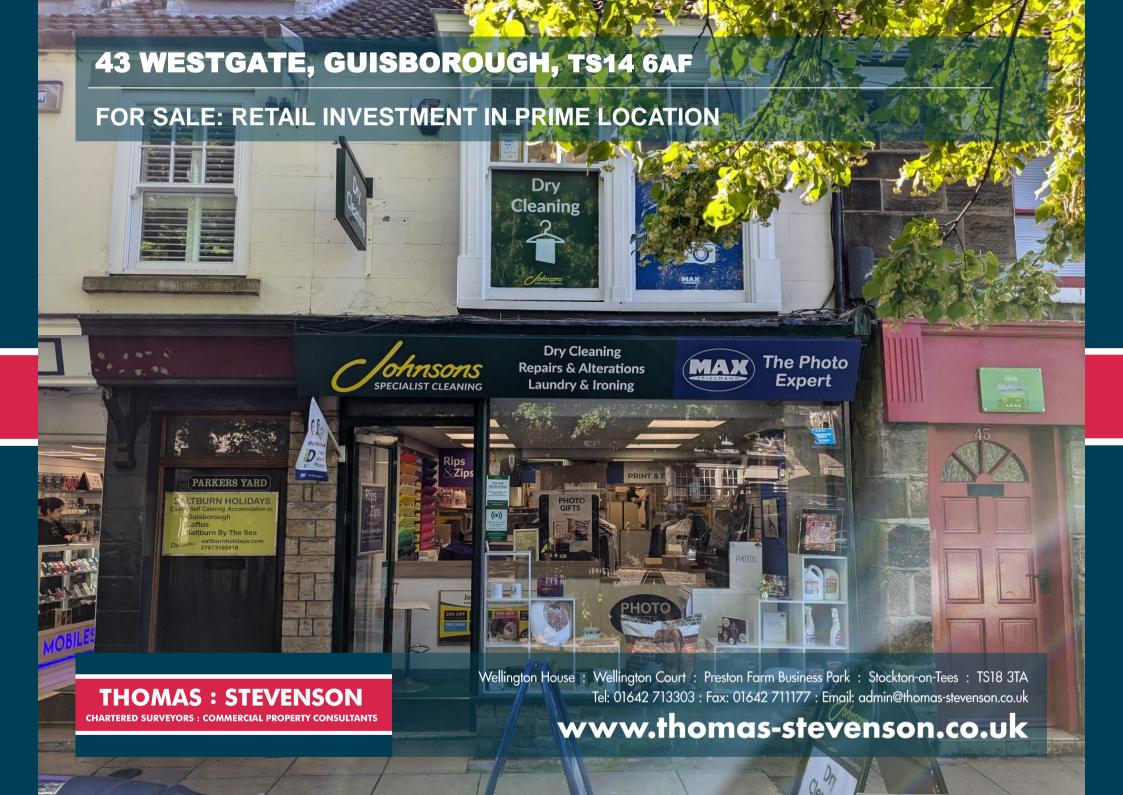

#### **FOR SALE**

The property, situated within Guisborough Conservation Area, holds a central position, on the southern side of Westgate which is the principal retail street in Guisborough.

Westgate is a major bus route and thorough fare of the town benefitting from heavy footfall. The area is home to a number of national, regional and local occupiers including Morrisons, Superdrug, HSBC Bank, Heron Frozen Foods and Specsavers, Occupiers in the immediate vicinity include Greggs, Costa, Cooplands, Café Nero and Guisborough Post Office

#### **DESCRIPTION**

The property comprises a prominently positioned two storey mid terraced building arranged to provide a ground floor retail unit and first floor stores.

43 Westgate is arranged as sales and stores on the ground floor and benefits from first floor ancillary stores and staff accommodation.