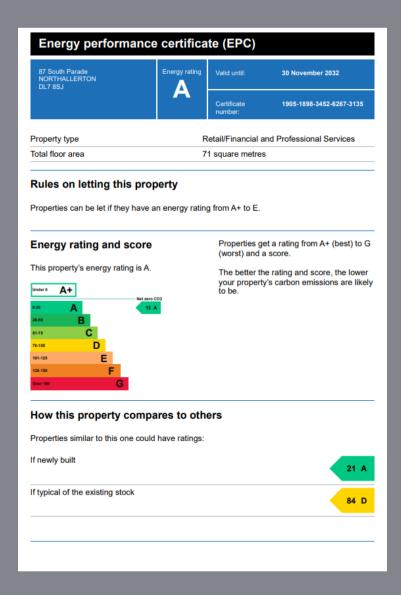

87 South Parade has been refurbished by the landlord and would require limited short term expenditure to a new occupant.

The property, available from July 2024, is suitable for a variety of uses including professional services, health & beauty and clinic.