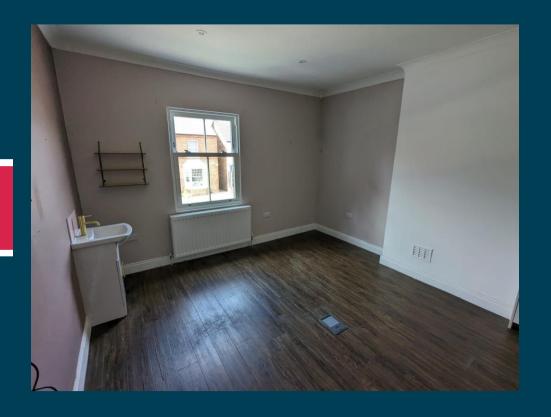

#### **DESCRIPTION**

The property comprises an attractive two storey mid-terraced office building arranged to provide ground and first floor office / salon rooms together with kitchen and toilet accommodation on the first floor. The property benefits from bay windows and ground floor storage.

87 South Parade has been refurbished by the landlord and would require limited short term expenditure to a new occupant.

The property, available from July 2024, is suitable for a variety of uses including professional services, health & beauty and clinic.

#### **Ground Floor**

Offices: 32.73 sq m (352 sq ft) Stores: 3.51 sq m (38 sq ft)

#### First Floor

Offices: 31.23 sq m (336 sq ft) Kitchen: 6.35 sq m (68 sq ft)

WC

Total: 73.82 sq m (794 sq ft)