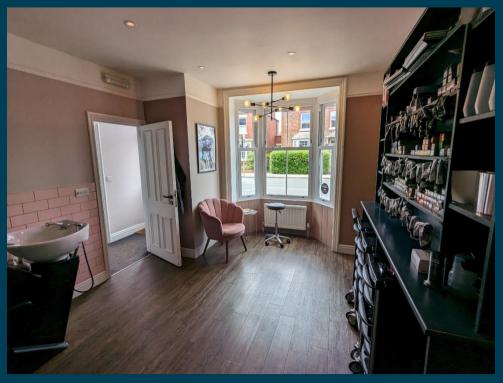

#### **DESCRIPTION**

The property comprises an attractive two storey mid-terraced office building arranged to provide ground and first floor office / salon rooms together with kitchen and toilet accommodation on the first floor. The property benefits from bay windows and ground floor storage.

87 South Parade has been refurbished by the landlord and would require limited short term expenditure to a new occupant.

The property, available from July 2024, is suitable for a variety of uses including professional services, health & beauty and clinic.

#### **Ground Floor**

Offices: 32.73 sq m (352 sq ft) Stores: 3.51 sq m (38 sq ft)

#### First Floor

Offices: 31.23 sq m (336 sq ft) Kitchen: 6.35 sq m (68 sq ft)

WC

Total: 73.82 sq m (794 sq ft)