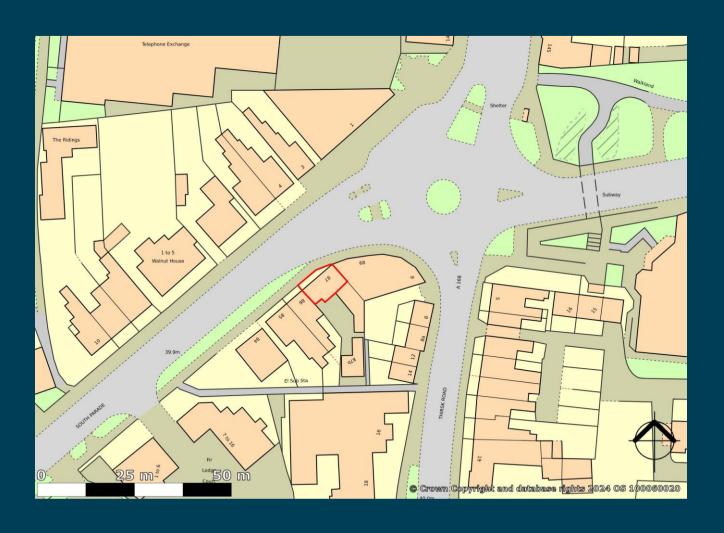

Situated on South Parade, close to its junction with the southern end of High Street and 0.4 miles north-east of Northallerton Railway Station, the property occupies a prominent position with highly visible road frontage.