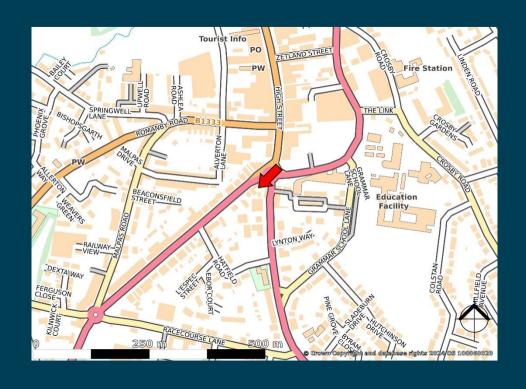

Situated on South Parade, close to its junction with the southern end of High Street and 0.4 miles north-east of Northallerton Railway Station, the property occupies a prominent position with highly visible road frontage.