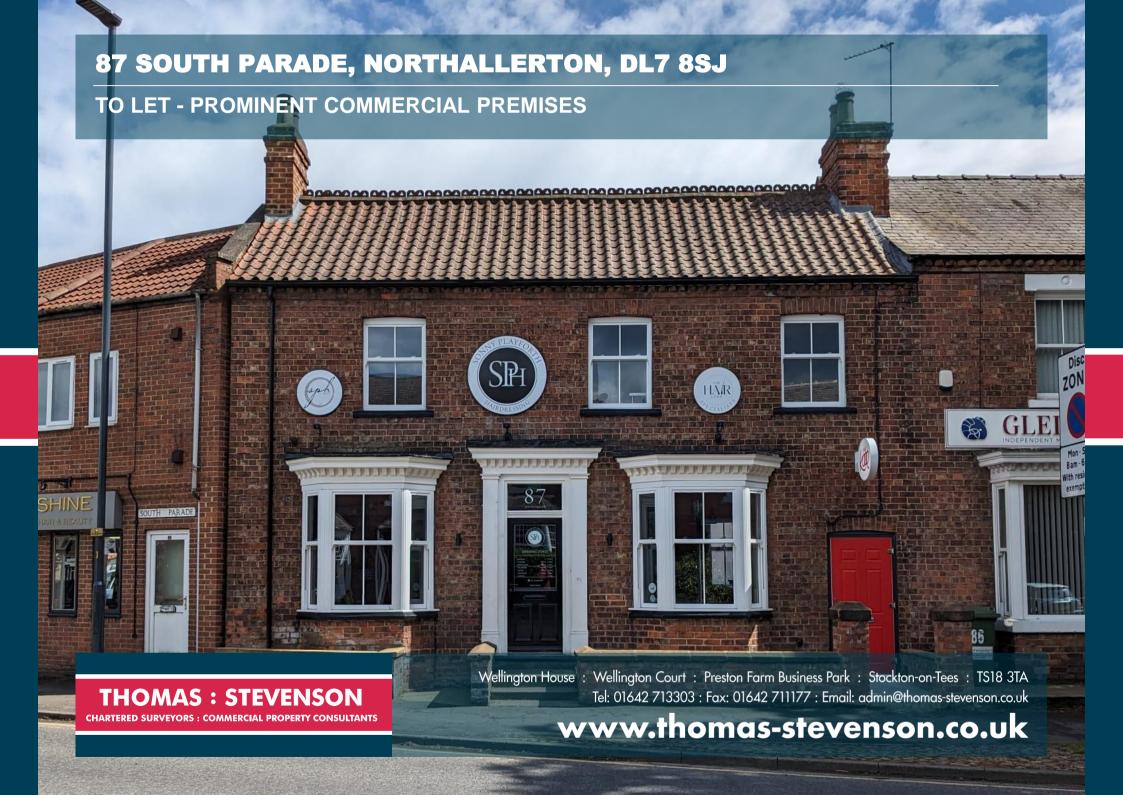

#### TO LET: PROMINENT COMMERCIAL PREMISES

#### LOCATION

The property is located in Northallerton which is the premier quality shopping destination in the sub region with an unrivalled tenant mix. Occupiers include, Bettys Tea Rooms, M & S Simply Food, Barkers Department Store, Lewis and Cooper and Waterstones.

Situated on South Parade, close to its junction with the southern end of High Street and 0.4 miles north-east of Northallerton Railway Station, the property occupies a prominent position with highly visible road frontage.

Nearby occupiers include Shine Hair & Beauty, Saks Hair & Beauty, Rafferty's, Gledhills Independent Mortgage Specialists and M.W. Darwin & Sons.