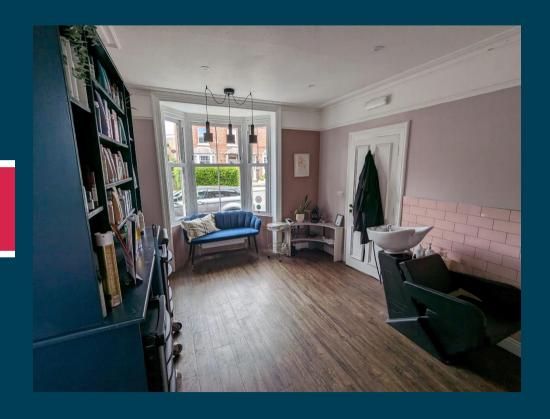

#### **DESCRIPTION**

The property comprises an attractive two storey mid-terraced office building arranged to provide ground and first floor office / salon rooms together with kitchen and toilet accommodation on the first floor. The property benefits from bay windows and ground floor storage.

87 South Parade has been refurbished by the landlord and would require limited short term expenditure to a new occupant.

The property, available from July 2024, is suitable for a variety of uses including professional services, health & beauty and clinic.

#### **Ground Floor**

Offices: 32.73 sq m (352 sq ft) Stores: 3.51 sq m (38 sq ft)

#### First Floor

Offices: 31.23 sq m (336 sq ft) Kitchen: 6.35 sq m (68 sq ft)

WC

Total: 73.82 sq m (794 sq ft)