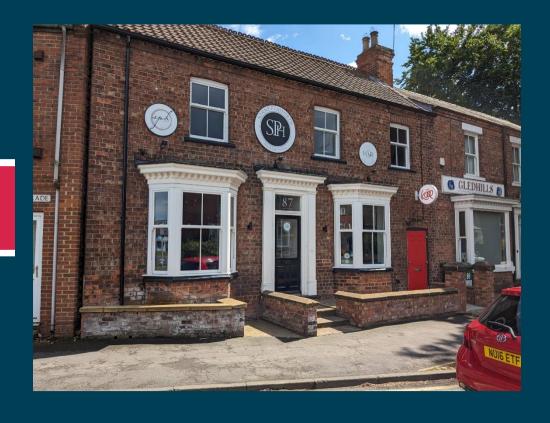

Situated on South Parade, close to its junction with the southern end of High Street and 0.4 miles north-east of Northallerton Railway Station, the property occupies a prominent position with highly visible road frontage.

Nearby occupiers include Shine Hair & Beauty, Saks Hair & Beauty, Rafferty's, Gledhills Independent Mortgage Specialists and M.W. Darwin & Sons.

#### **DESCRIPTION**

The property comprises an attractive two storey mid-terraced office building arranged to provide ground and first floor office / salon rooms together with kitchen and toilet accommodation on the first floor. The property benefits from bay windows and ground floor storage.