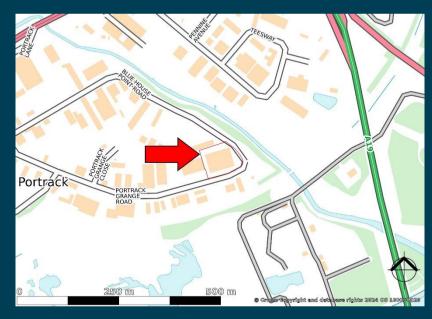

#### **LOCATION**

The premises are located on the North Tees Industrial Estate off Portrack Lane to the east of Stockton town centre. Portrack is the premier industrial location in Stockton and provides excellent access to the A19 and A66 via the Portrack Interchange.

Portrack Lane is a renowned location due to the number of retailers including Asda, Go Outdoors, B&Q, Dunelm and McDonalds etc. This prominence has led to the area being popular with various trade counter operators in the vicinity including Screwfix, Plumb Centre & City Electrical Factors.