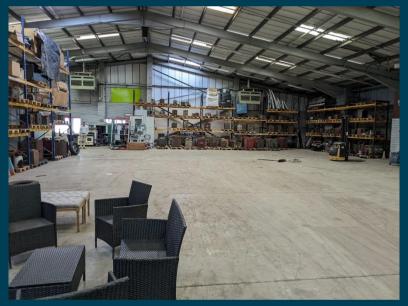

#### **DESCRIPTION**

The property comprises two interconnecting light industrial units with single storey offices, two warehouses and associated staff accommodation.

The premises benefits from parking, two roller shutter access points and external vehicle circulation areas on a secure, palisade fenced, 1.6 acre site. It is possible to split the building to provide two self-contained light industrial units.

#### **ACCOMODATION**

The approximate areas are as follows.

Unit 1

| Warehouse | 1,365.97 sq m | (14,703 sq ft) |
|-----------|---------------|----------------|
| Office    | 29.49 sq m    | ( 317 sq ft)   |

Unit 2

Warehouse 1,366.43 sq m (14,708 sq ft)

Total 2,761.80 sq m (29,728 sq ft)