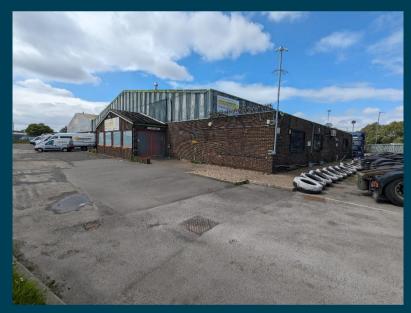

#### **DESCRIPTION**

The property comprises two interconnecting light industrial units with single storey offices, two warehouses and associated staff accommodation.

The premises benefits from parking, two roller shutter access points and external vehicle circulation areas on a secure, palisade fenced, 1.6 acre site. It is possible to split the building to provide two self-contained light industrial units.