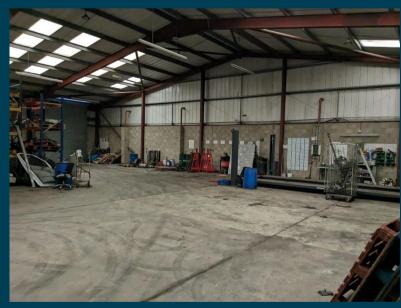

#### **DESCRIPTION**

The property comprises two interconnecting light industrial units with single storey offices, two warehouses and associated staff accommodation.

The premises benefits from parking, two roller shutter access points and external vehicle circulation areas on a secure, palisade fenced, 1.6 acre site. It is possible to split the building to provide two self-contained light industrial units.

#### **ACCOMODATION**

The approximate areas are as follows.

Unit 1

| Warehouse | 1,365.97 sq m | (14,703 sq ft) |
|-----------|---------------|----------------|
| Office    | 29.49 sq m    | ( 317 sq ft)   |

Unit 2

Warehouse 1,366.43 sq m (14,708 sq ft)

Total 2,761.80 sq m (29,728 sq ft)