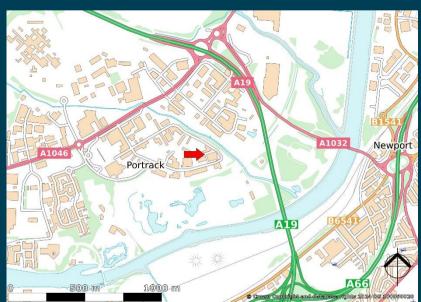

#### **LOCATION**

The premises are located on the North Tees Industrial Estate off Portrack Lane to the east of Stockton town centre. Portrack is the premier industrial location in Stockton and provides excellent access to the A19 and A66 via the Portrack Interchange.

Portrack Lane is a renowned location due to the number of retailers including Asda, Go Outdoors, B&Q, Dunelm and McDonalds etc. This prominence has led to the area being popular with various trade counter operators in the vicinity including Screwfix, Plumb Centre & City Electrical Factors.