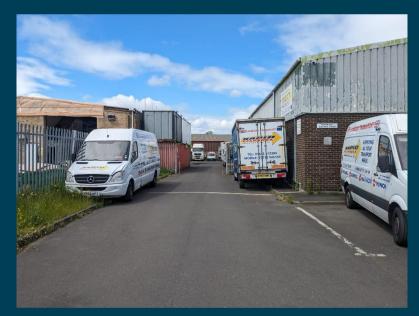

#### **DESCRIPTION**

The property comprises two interconnecting light industrial units with single storey offices, two warehouses and associated staff accommodation.

The premises benefits from parking, two roller shutter access points and external vehicle circulation areas on a secure, palisade fenced, 1.6 acre site. It is possible to split the building to provide two self-contained light industrial units.

Portrack Lane is a renowned location due to the number of retailers including Asda, Go Outdoors, B&Q, Dunelm and McDonalds etc. This prominence has led to the area being popular with various trade counter operators in the vicinity including Screwfix, Plumb Centre & City Electrical Factors.