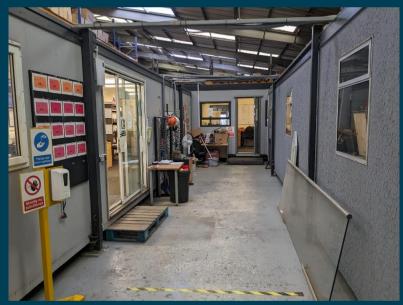

#### **DESCRIPTION**

The property comprises two interconnecting light industrial units with single storey offices, two warehouses and associated staff accommodation.

The premises benefits from parking, two roller shutter access points and external vehicle circulation areas on a secure, palisade fenced, 1.6 acre site. It is possible to split the building to provide two self-contained light industrial units.

#### **ACCOMODATION**

The approximate areas are as follows.

Unit 1

| Warehouse | 1,365.97 sq m | (14,703 sq ft) |
|-----------|---------------|----------------|
| Office    | 29.49 sq m    | ( 317 sq ft)   |