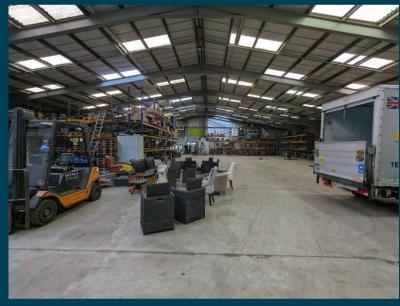

#### **DESCRIPTION**

The property comprises two interconnecting light industrial units with single storey offices, two warehouses and associated staff accommodation.

The premises benefits from parking, two roller shutter access points and external vehicle circulation areas on a secure, palisade fenced, 1.6 acre site. It is possible to split the building to provide two self-contained light industrial units.

#### **ACCOMODATION**

The approximate areas are as follows.

Unit 1

| Warehouse | 1,365.97 sq m | (14,703 sq ft) |
|-----------|---------------|----------------|
| Office    | 29.49 sq m    | ( 317 sq ft)   |

Unit 2

Warehouse 1,366.43 sq m (14,708 sq ft)

Total 2,761.80 sq m (29,728 sq ft)