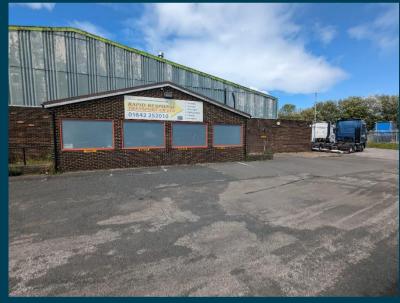

#### **DESCRIPTION**

The property comprises two interconnecting light industrial units with single storey offices, two warehouses and associated staff accommodation.

The premises benefits from parking, two roller shutter access points and external vehicle circulation areas on a secure, palisade fenced, 1.6 acre site. It is possible to split the building to provide two self-contained light industrial units.