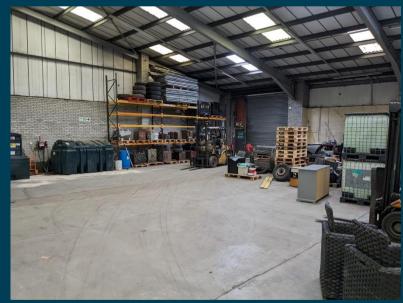

#### **DESCRIPTION**

The property comprises two interconnecting light industrial units with single storey offices, two warehouses and associated staff accommodation.

The premises benefits from parking, two roller shutter access points and external vehicle circulation areas on a secure, palisade fenced, 1.6 acre site. It is possible to split the building to provide two self-contained light industrial units.

#### **ACCOMODATION**

The approximate areas are as follows.

Unit 1

| Warehouse | 1,365.97 sq m | (14,703 sq ft) |
|-----------|---------------|----------------|
| Office    | 29.49 sq m    | ( 317 sq ft)   |

Unit 2

Warehouse 1,366.43 sq m (14,708 sq ft)

Total 2,761.80 sq m (29,728 sq ft)