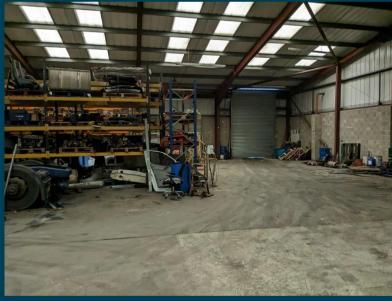

#### **DESCRIPTION**

The property comprises two interconnecting light industrial units with single storey offices, two warehouses and associated staff accommodation.

The premises benefits from parking, two roller shutter access points and external vehicle circulation areas on a secure, palisade fenced, 1.6 acre site. It is possible to split the building to provide two self-contained light industrial units.

Unit 2

Warehouse 1,366.43 sq m (14,708 sq ft)

Total 2,761.80 sq m (29,728 sq ft)