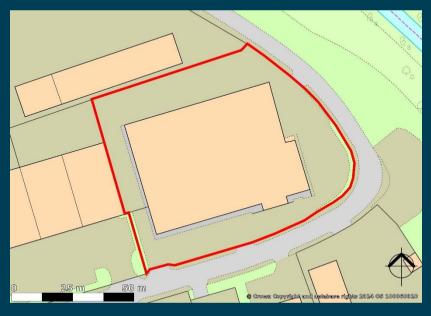

#### **DESCRIPTION**

The property comprises two interconnecting light industrial units with single storey offices, two warehouses and associated staff accommodation.

The premises benefits from parking, two roller shutter access points and external vehicle circulation areas on a secure, palisade fenced, 1.6 acre site. It is possible to split the building to provide two self-contained light industrial units.