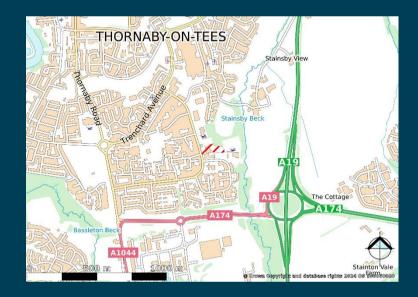

#### LOCATION

The site is located in the town of Thornaby, within the Teesside area of the North East, approximately 3.5 miles south west of Middlesbrough, 2.5 miles south east of Stockton on Tees and 10.5 miles east of Darlington.

The site benefits from excellent road communication being located 0.35 miles from the A19 which provides access north and south from Teesside to Newcastle and York respectively.

Situated in an area of predominantly residential housing, the land is positioned 0.4 miles south of Thornaby town centre between Woodside Grange Care Home and Christ The King RC Primary School.