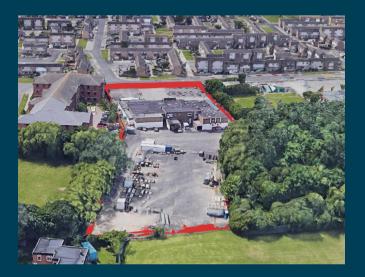

#### DESCRIPTION

The property comprises a predominantly rectangular and flat site extending to approximately 2.2 acres (0.89 hectares). Currently occupied as a social club, car wash and storage land, the site is to be sold with vacant possession.

Suitable for a variety of uses including residential and commercial development subject to the necessary planning consents, the land is accessible from Tedder Avenue and benefits from wide frontage and visibility to the road.