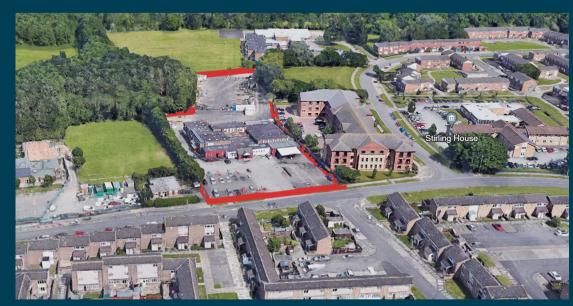

The site benefits from excellent road communication being located 0.35 miles from the A19 which provides access north and south from Teesside to Newcastle and York respectively.

Situated in an area of predominantly residential housing, the land is positioned 0.4 miles south of Thornaby town centre between Woodside Grange Care Home and Christ The King RC Primary School.

Suitable for a variety of uses including residential and commercial development subject to the necessary planning consents, the land is accessible from Tedder Avenue and benefits from wide frontage and visibility to the road.