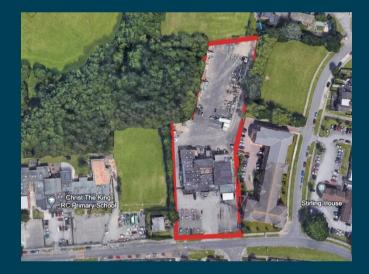

#### LOCATION

The site is located in the town of Thornaby, within the Teesside area of the North East, approximately 3.5 miles south west of Middlesbrough, 2.5 miles south east of Stockton on Tees and 10.5 miles east of Darlington.

The site benefits from excellent road communication being located 0.35 miles from the A19 which provides access north and south from Teesside to Newcastle and York respectively.

Situated in an area of predominantly residential housing, the land is positioned 0.4 miles south of Thornaby town centre between Woodside Grange Care Home and Christ The King RC Primary School.

#### DESCRIPTION

The property comprises a predominantly rectangular and flat site extending to approximately 2.2 acres (0.89 hectares). Currently occupied as a social club, car wash and storage land, the site is to be sold with vacant possession.