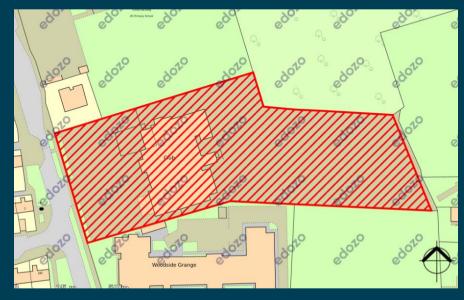

The site benefits from excellent road communication being located 0.35 miles from the A19 which provides access north and south from Teesside to Newcastle and York respectively.

Situated in an area of predominantly residential housing, the land is positioned 0.4 miles south of Thornaby town centre between Woodside Grange Care Home and Christ The King RC Primary School.

#### DESCRIPTION

The property comprises a predominantly rectangular and flat site extending to approximately 2.2 acres (0.89 hectares). Currently occupied as a social club, car wash and storage land, the site is to be sold with vacant possession.

#### ACCOMODATION

The site has the following approximate areas:

2.2 acres 0.89 hectares