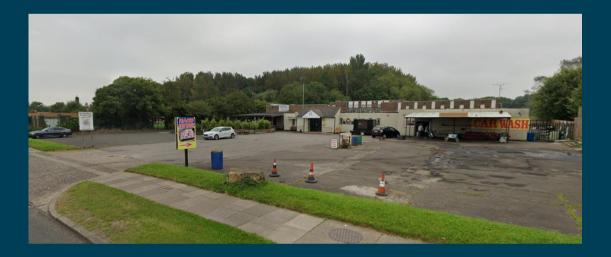

#### DESCRIPTION

The property comprises a predominantly rectangular and flat site extending to approximately 2.2 acres (0.89 hectares). Currently occupied as a social club, car wash and storage land, the site is to be sold with vacant possession.