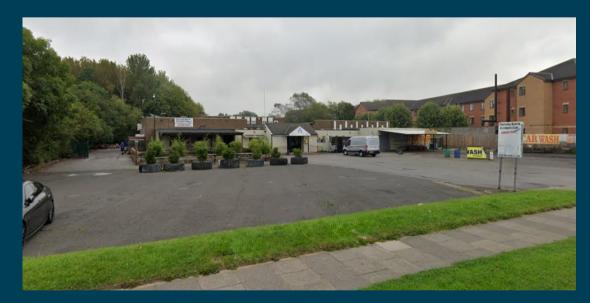

#### DESCRIPTION

The property comprises a predominantly rectangular and flat site extending to approximately 2.2 acres (0.89 hectares). Currently occupied as a social club, car wash and storage land, the site is to be sold with vacant possession.

Suitable for a variety of uses including residential and commercial development subject to the necessary planning consents, the land is accessible from Tedder Avenue and benefits from wide frontage and visibility to the road.