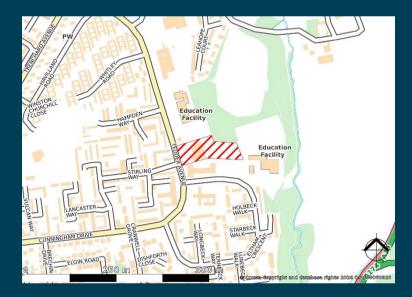

#### LOCATION

The site is located in the town of Thornaby, within the Teesside area of the North East, approximately 3.5 miles south west of Middlesbrough, 2.5 miles south east of Stockton on Tees and 10.5 miles east of Darlington.

The site benefits from excellent road communication being located 0.35 miles from the A19 which provides access north and south from Teesside to Newcastle and York respectively.

Situated in an area of predominantly residential housing, the land is positioned 0.4 miles south of Thornaby town centre between Woodside Grange Care Home and Christ The King RC Primary School.