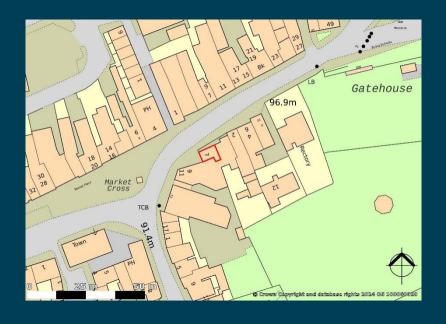

The property holds a prominent position on Market Place opposite Age UK and Greedy Teds and close to Westgate which is the principal retail street in Guisborough.

The property is positioned on a major bus route and thorough fare of the town centre benefitting from heavy footfall to Prior Pursglove 6<sup>th</sup> Form College and residential housing.

Occupiers in the immediate vicinity include TS Fourteen, Solo Boutique, The Monk, Freers Askew Bunting solicitors, Contemporary and Reeds Rains.