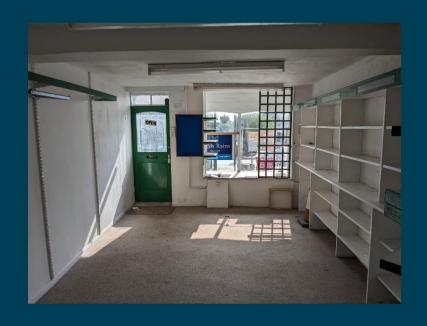

## **DESCRIPTION**

The property is a self contained ground floor retail unit suitable for a variety of uses subject to gaining the necessary planning consents.

Trading for a number of years as S.A.R.A. the property is configured to provide ground floor sales, stores and staffroom with kitchenette & WC.

### **ACCOMMODATION**

The property has the following approximate areas:

Sales: 224 sq ft (20.79 sq m) Stores: 362 sq ft (33.63 sq m) WC -- --

Total: 586 sq ft (54.42 sq m)