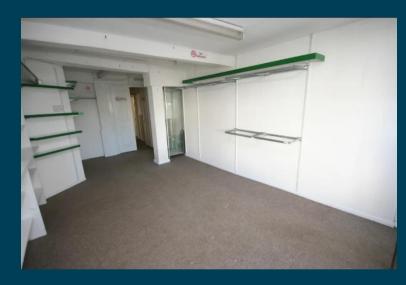

## **DESCRIPTION**

The property is a self contained ground floor retail unit suitable for a variety of uses subject to gaining the necessary planning consents.

Trading for a number of years as S.A.R.A. the property is configured to provide ground floor sales, stores and staffroom with kitchenette & WC.

### **ACCOMMODATION**

The property has the following approximate areas:

Sales: 224 sq ft (20.79 sq m) Stores: 362 sq ft (33.63 sq m) WC -- --

Total: 586 sq ft (54.42 sq m)