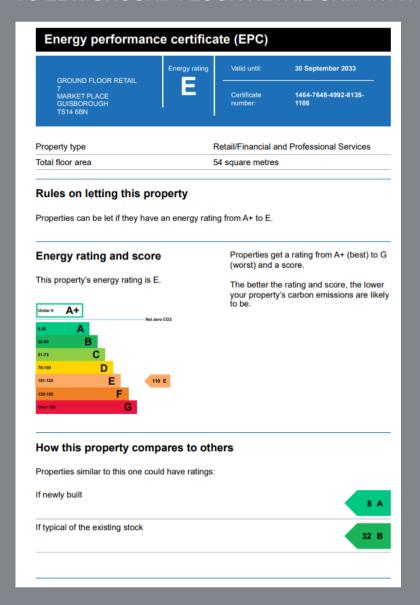

#### RATING ASSESSMENT

The premises has a Rateable Value of £4,100 and is therefore subject to small business rate relief. Interested parties should contact Redcar and Cleveland Council for the exact rates payable.