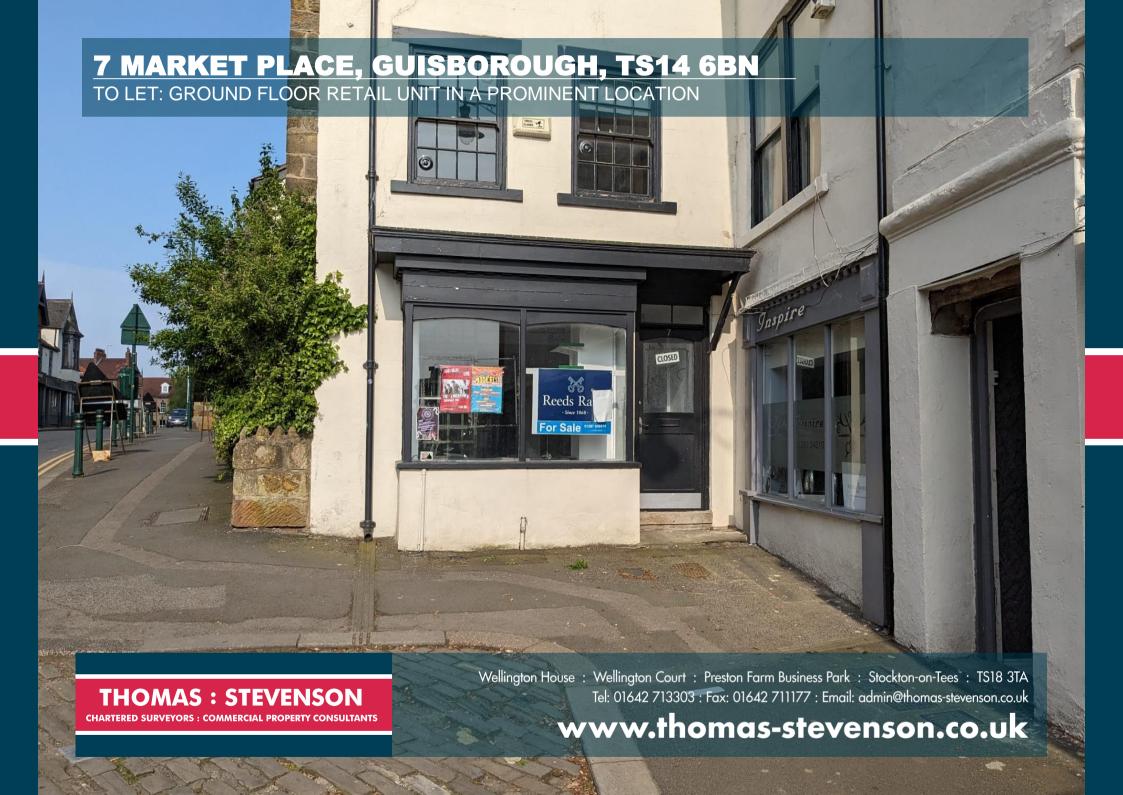

# **7 MARKET PLACE, GUISBOROUGH, TS14 6BN**

TO LET: GROUND FLOOR RETAIL UNIT IN A PROMINENT LOCATION

The property holds a prominent position on Market Place opposite Age UK and Greedy Teds and close to Westgate which is the principal retail street in Guisborough.

The property is positioned on a major bus route and thorough fare of the town centre benefitting from heavy footfall to Prior Pursglove 6<sup>th</sup> Form College and residential housing.

Occupiers in the immediate vicinity include TS Fourteen, Solo Boutique, The Monk, Freers Askew Bunting solicitors, Contemporary and Reeds Rains.