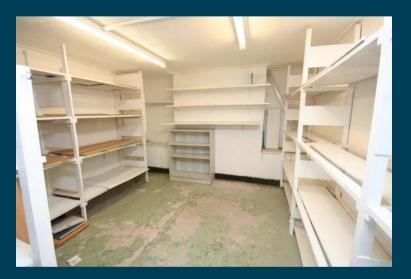

## **DESCRIPTION**

The property is a self contained ground floor retail unit suitable for a variety of uses subject to gaining the necessary planning consents.

Trading for a number of years as S.A.R.A. the property is configured to provide ground floor sales, stores and staffroom with kitchenette & WC.

### **ACCOMMODATION**

The property has the following approximate areas:

Sales: 224 sq ft (20.79 sq m) Stores: 362 sq ft (33.63 sq m) WC -- --

Total: 586 sq ft (54.42 sq m)