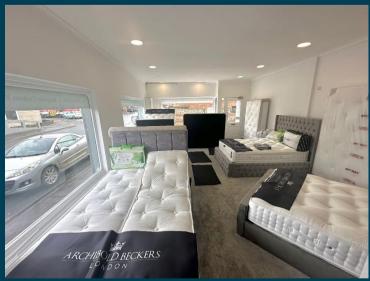

#### DESCRIPTION

The property comprises an end terraced retail unit arranged to provide ground and first floor sales together with office, kitchen and toilet accommodation on the first floor. The property benefits from a window display area to the front and return frontage to Elder Road.

9 Central Arcade has been fitted out and maintained to a good standard by the previous tenant and would require limited short term expenditure to a new occupant.

The property is available from December 2024 - any party requiring occupation prior to this date please discuss your requirements with us.

#### ACCOMODATION

| <u>Ground Floor</u>                 |                                       |                                             |
|-------------------------------------|---------------------------------------|---------------------------------------------|
| Sales:                              | 43.06 sq m                            | ( 464 sq ft)                                |
| First Floor                         |                                       |                                             |
| Sales:<br>Office:<br>Kitchen:<br>WC | 54.66 sq m<br>11.22 sq m<br>6.22 sq m | ( 588 sq ft)<br>( 121 sq ft)<br>( 67 sq ft) |
| Total:                              | 115.16 sq m                           | ( 1,240 sq ft)                              |