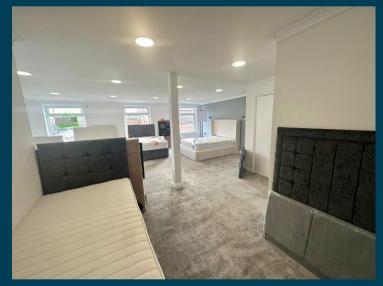

#### DESCRIPTION

The property comprises an end terraced retail unit arranged to provide ground and first floor sales together with office, kitchen and toilet accommodation on the first floor. The property benefits from a window display area to the front and return frontage to Elder Road.

9 Central Arcade has been fitted out and maintained to a good standard by the previous tenant and would require limited short term expenditure to a new occupant.

The property is available from December 2024 - any party requiring occupation prior to this date please discuss your requirements with us.

#### ACCOMODATION

| <u>Ground Floor</u>                 |                                       |                                             |
|-------------------------------------|---------------------------------------|---------------------------------------------|
| Sales:                              | 43.06 sq m                            | ( 464 sq ft)                                |
| First Floor                         |                                       |                                             |
| Sales:<br>Office:<br>Kitchen:<br>WC | 54.66 sq m<br>11.22 sq m<br>6.22 sq m | ( 588 sq ft)<br>( 121 sq ft)<br>( 67 sq ft) |
| Total:                              | 115.16 sq m                           | ( 1,240 sq ft)                              |