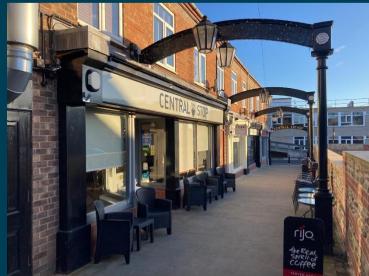

#### DESCRIPTION

The property comprises an end terraced retail unit arranged to provide ground and first floor sales together with office, kitchen and toilet accommodation on the first floor. The property benefits from a window display area to the front and return frontage to Elder Road.

9 Central Arcade has been fitted out and maintained to a good standard by the previous tenant and would require limited short term expenditure to a new occupant.

The property is available from December 2024 - any party requiring occupation prior to this date please discuss your requirements with us.