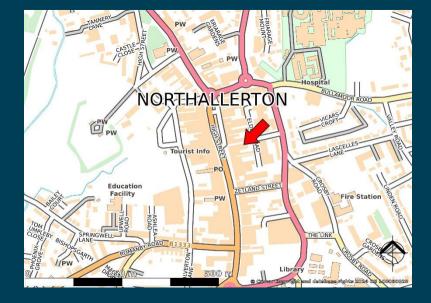

#### LOCATION

The property is located on the popular Central Arcade parade which holds a prominent position on the busy High Street of Northallerton between NatWest Bank and Hays Travel.

The pedestrianised parade, which provides access between Northallerton High Street and the Treadmills Development, is home to a variety of occupiers including Hays Travel, Ladbrokes, Keith Easton's Gents Hairdressers, Jeanette's Ladies Hair Salon, Café Arcade, Rock Box Music Shop and The Bridal Lounge.