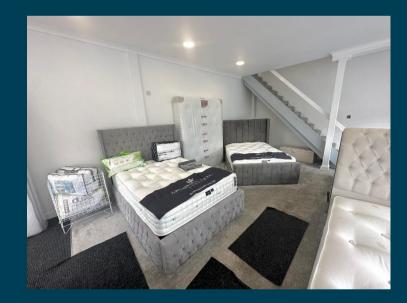

#### DESCRIPTION

The property comprises an end terraced retail unit arranged to provide ground and first floor sales together with office, kitchen and toilet accommodation on the first floor. The property benefits from a window display area to the front and return frontage to Elder Road.

9 Central Arcade has been fitted out and maintained to a good standard by the previous tenant and would require limited short term expenditure to a new occupant.

The property is available from December 2024 - any party requiring occupation prior to this date please discuss your requirements with us.

#### ACCOMODATION

| <u>Ground Floor</u>                 |                                       |                                             |
|-------------------------------------|---------------------------------------|---------------------------------------------|
| Sales:                              | 43.06 sq m                            | ( 464 sq ft)                                |
| First Floor                         |                                       |                                             |
| Sales:<br>Office:<br>Kitchen:<br>WC | 54.66 sq m<br>11.22 sq m<br>6.22 sq m | ( 588 sq ft)<br>( 121 sq ft)<br>( 67 sq ft) |
| Total:                              | 115.16 sq m                           | ( 1,240 sq ft)                              |