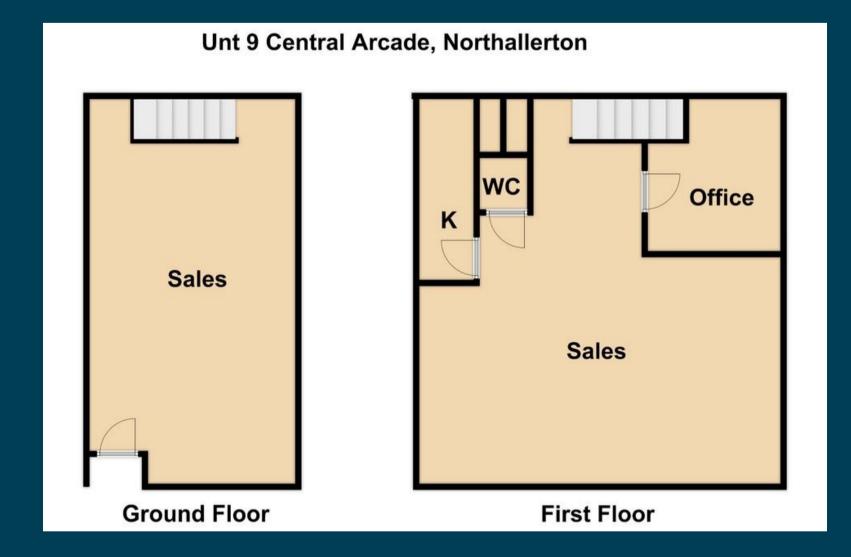

#### DESCRIPTION

The property comprises an end terraced retail unit arranged to provide ground and first floor sales together with office, kitchen and toilet accommodation on the first floor. The property benefits from a window display area to the front and return frontage to Elder Road.

#### ACCOMODATION

| <u>Ground Floor</u>                 |                                       |                                             |
|-------------------------------------|---------------------------------------|---------------------------------------------|
| Sales:                              | 43.06 sq m                            | ( 464 sq ft)                                |
| First Floor                         |                                       |                                             |
| Sales:<br>Office:<br>Kitchen:<br>WC | 54.66 sq m<br>11.22 sq m<br>6.22 sq m | ( 588 sq ft)<br>( 121 sq ft)<br>( 67 sq ft) |
| Total:                              | 115.16 sq m                           | ( 1,240 sq ft)                              |