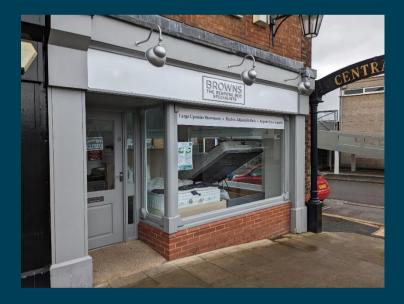

#### LOCATION

The property is located on the popular Central Arcade parade which holds a prominent position on the busy High Street of Northallerton between NatWest Bank and Hays Travel.

The pedestrianised parade, which provides access between Northallerton High Street and the Treadmills Development, is home to a variety of occupiers including Hays Travel, Ladbrokes, Keith Easton's Gents Hairdressers, Jeanette's Ladies Hair Salon, Café Arcade, Rock Box Music Shop and The Bridal Lounge.

#### DESCRIPTION

The property comprises an end terraced retail unit arranged to provide ground and first floor sales together with office, kitchen and toilet accommodation on the first floor. The property benefits from a window display area to the front and return frontage to Elder Road.

9 Central Arcade has been fitted out and maintained to a good standard by the previous tenant and would require limited short term expenditure to a new occupant.

The property is available from December 2024 - any party requiring occupation prior to this date please discuss your requirements with us.