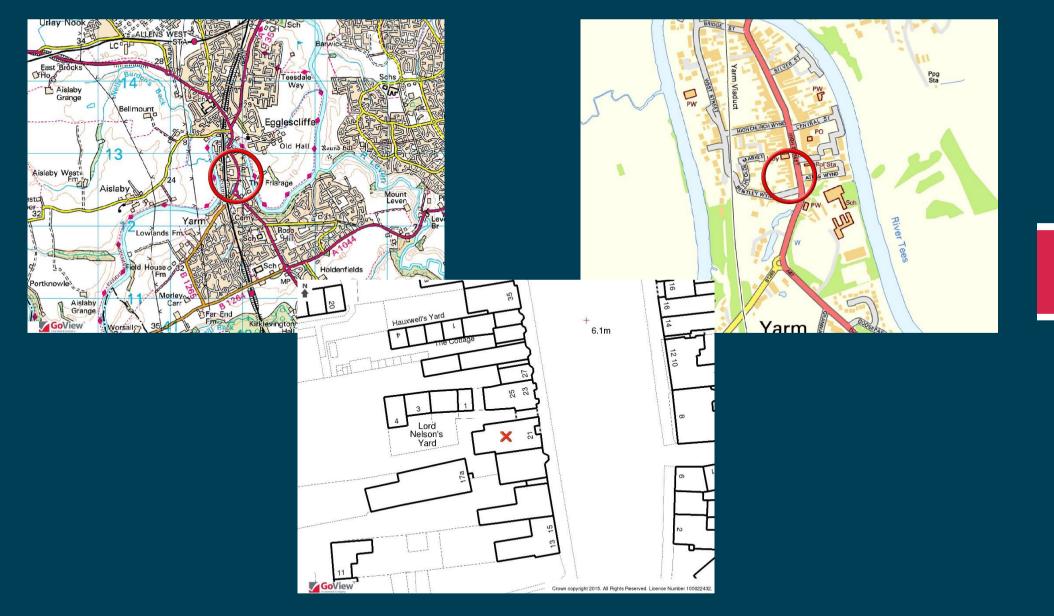

### LOCATION

Yarm is recognised as a thriving town in Teesside with a unique array of niche and independent retailers. Parking is available on the High Street immediately to the front and is free for the first hour.

Other occupiers in the town include Lucy Pittaway Gallery, Fourteen Drops, Costa Coffee, Waterstones, Café Nero, The House and Sainsburys.

Occupiers within 21 High Street include Dream Doors, Studio 21, Feet First and Nest Interior Design.