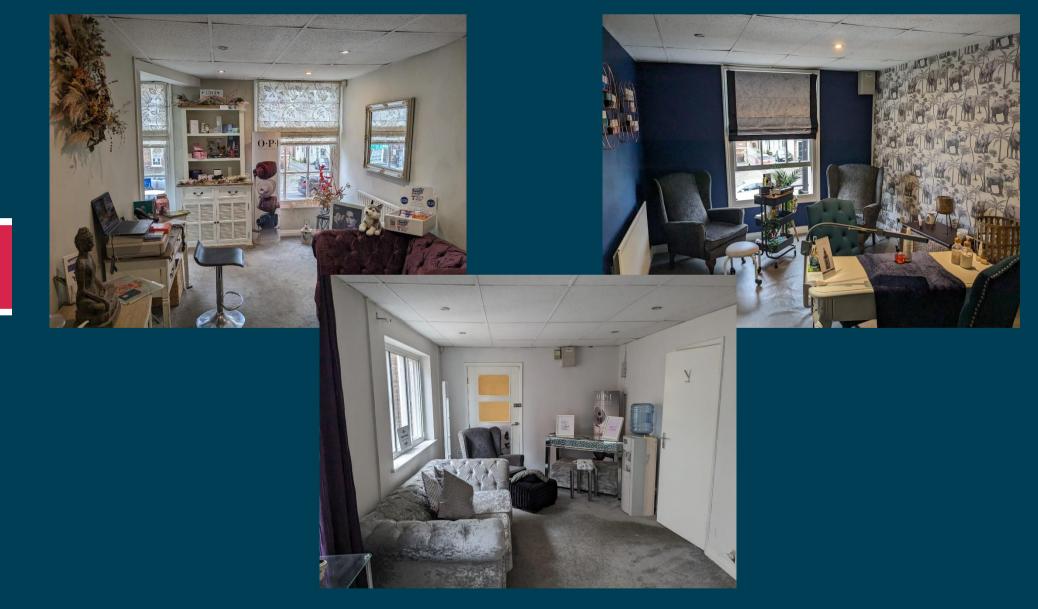

#### DESCRIPTION

The property is a first floor office / beauty salon, within a multioccupied building, that has traded successfully over recent years as a beauty salon. The property benefits from staff amenities & WC facilities to the rear, and is suitable for a variety of commercial uses.

### ACCOMODATION

| Offices / Salon<br>Kitchen<br>WCs | 97.42 sq m<br>3.64 sq m<br>- | 1,048 sq ft<br>39 sq ft |  |
|-----------------------------------|------------------------------|-------------------------|--|
| Total                             | 101.06 sq m                  | 1,088 sq ft             |  |