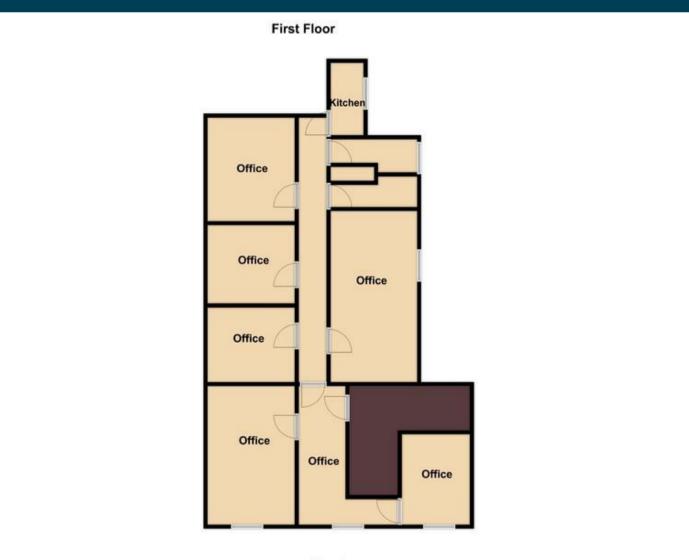

### ACCOMODATION

| Offices / Salon<br>Kitchen<br>WCs | 97.42 sq m<br>3.64 sq m<br>- | 1,048 sq ft<br>39 sq ft |  |
|-----------------------------------|------------------------------|-------------------------|--|
| Total                             | 101.06 sq m                  | 1,088 sq ft             |  |