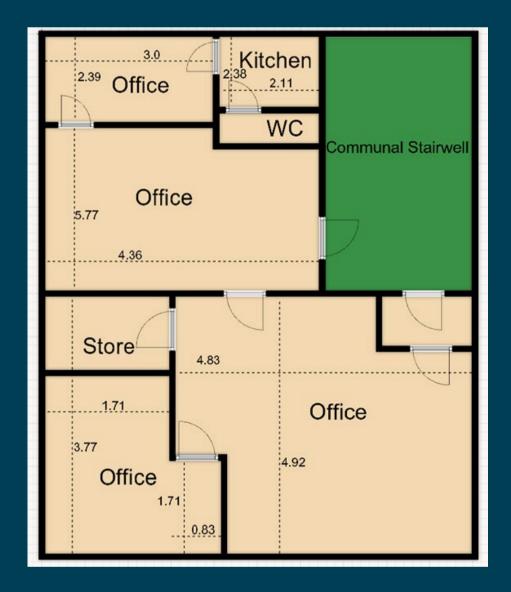

### DESCRIPTION

The accommodation available comprises a self-contained second floor suite most recently used as a beauty salon but suitable for a variety of business uses.

The accommodation offers a pleasant working environment and is arranged to provide 2 adjoining salon/office areas together with a separate kitchenette and private WC facility. Heating is via gas central heating.

## ACCOMMODATION

The property comprises the following approximate floor areas:

Salon/Offices & Kitchen: WC and handbasin

57 sq m (616 sq ft)