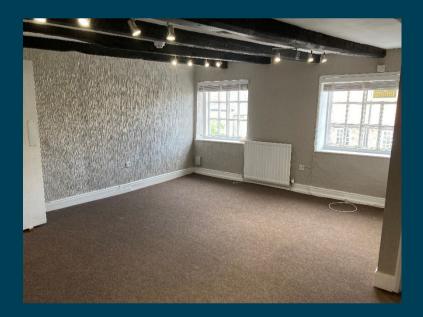

### DESCRIPTION

The accommodation available comprises a self-contained second floor suite most recently used as a beauty salon but suitable for a variety of business uses.

The accommodation offers a pleasant working environment and is arranged to provide 2 adjoining salon/office areas together with a separate kitchenette and private WC facility. Heating is via gas central heating.

## ACCOMMODATION

The property comprises the following approximate floor areas:

Salon/Offices & Kitchen: WC and handbasin

57 sq m (616 sq ft)