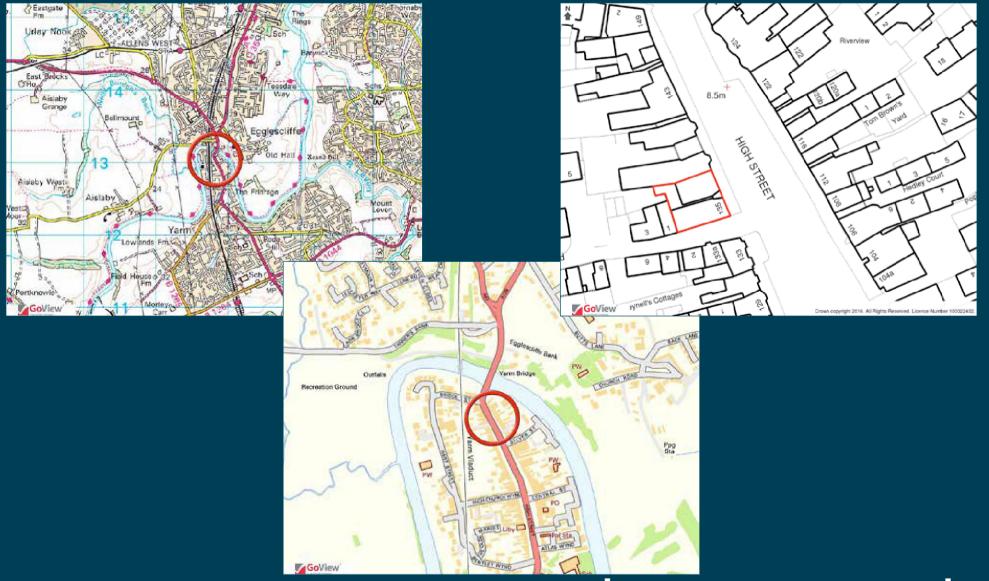

### LOCATION

The property is situated on Yarm High Street, a previous winner of the national "Best High Street" award. Winpenny House is a prominent character building located on the west side of the High Street in Yarm at the junction with Low Church Wynd.

The town is home to a diverse range of retail, leisure and other businesses, with major occupiers including Boots, Fat Face, Costa, Café Nero, Sainsbury's and a wide variety of independent retailers and boutiques.

Car parking is available on the attractive cobbled High Street.