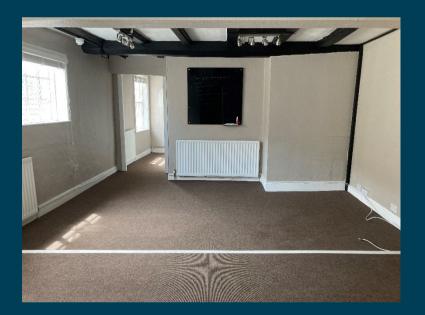

### DESCRIPTION

The accommodation available comprises a self-contained second floor suite most recently used as a beauty salon but suitable for a variety of business uses.

The accommodation offers a pleasant working environment and is arranged to provide 2 adjoining salon/office areas together with a separate kitchenette and private WC facility. Heating is via gas central heating.

## ACCOMMODATION

The property comprises the following approximate floor areas:

Salon/Offices & Kitchen: WC and handbasin

57 sq m (616 sq ft)