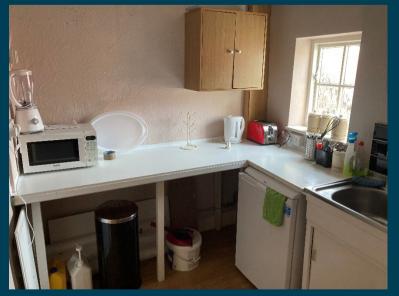

### DESCRIPTION

The accommodation available comprises a self-contained second floor suite most recently used as a beauty salon but suitable for a variety of business uses.

The accommodation offers a pleasant working environment and is arranged to provide 2 adjoining salon/office areas together with a separate kitchenette and private WC facility. Heating is via gas central heating.

## ACCOMMODATION

The property comprises the following approximate floor areas:

Salon/Offices & Kitchen: WC and handbasin

57 sq m (616 sq ft)