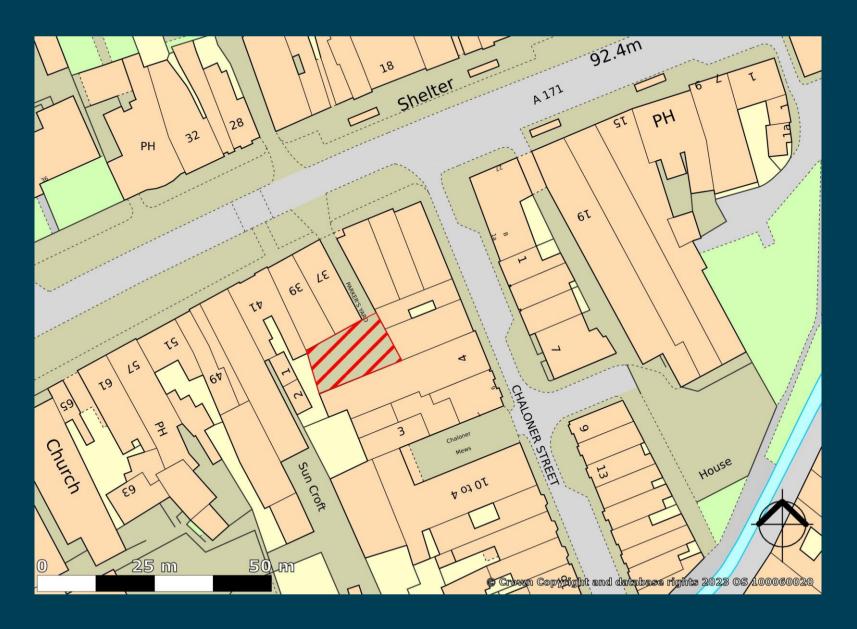

The car park is situated the behind the south side of Westgate in the centre of the town. The spaces are accessed via Parker's Yard between the former Lloyds Bank and Costa Coffee.

The spaces benefit from individual locked bollards and close proximity to the high street. There are 5 spaces within the car park.