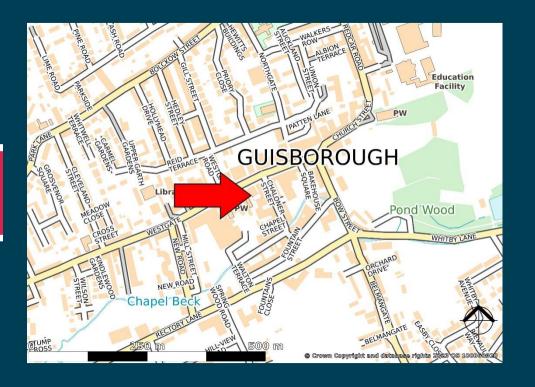

### **LOCATION & DESCRIPTION**

The car park is located within the popular market town of Guisborough, 22 miles north-west of Whitby and 10.5 miles south-east of Middlesbrough. The town sits on the edge of the North Yorkshire Moors.