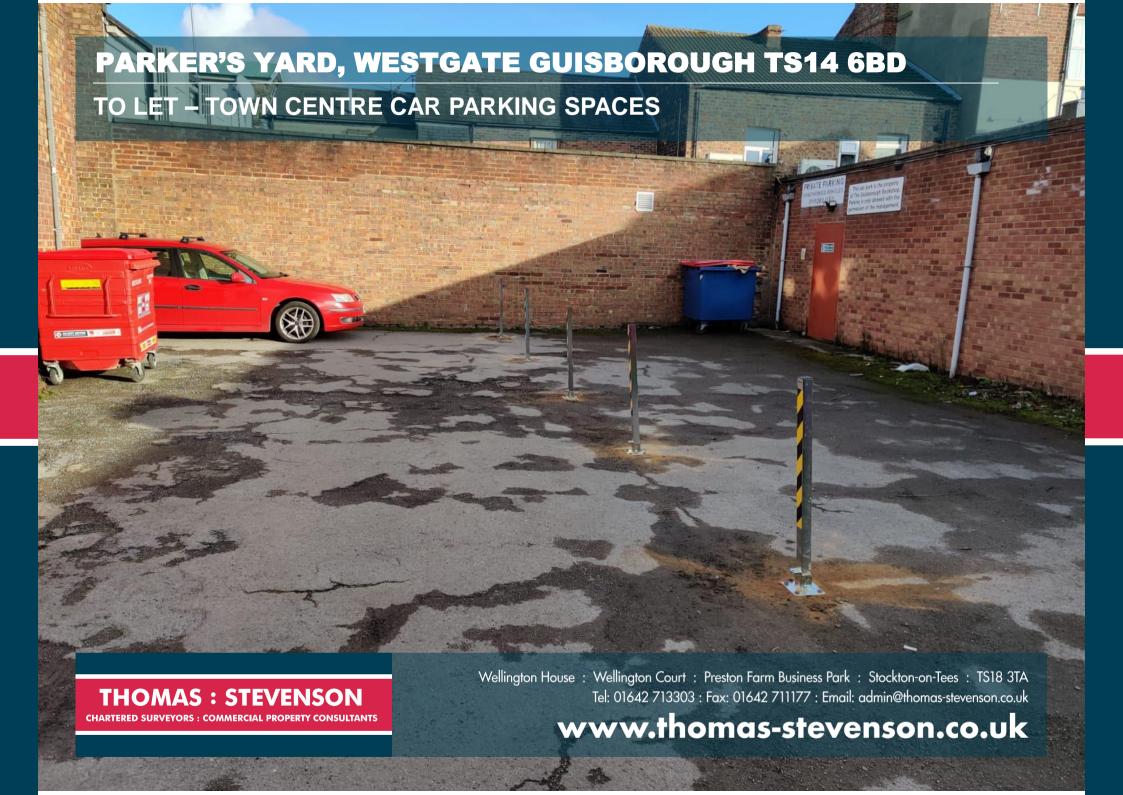

The car park is situated the behind the south side of Westgate in the centre of the town. The spaces are accessed via Parker's Yard between the former Lloyds Bank and Costa Coffee.

The spaces benefit from individual locked bollards and close proximity to the high street. There are 5 spaces within the car park.