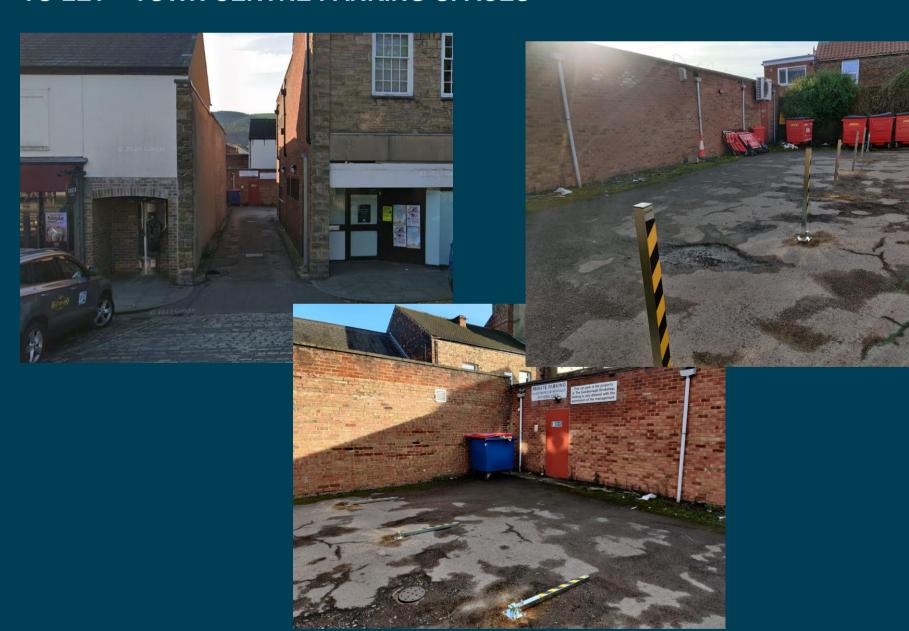

The car park is situated the behind the south side of Westgate in the centre of the town. The spaces are accessed via Parker's Yard between the former Lloyds Bank and Costa Coffee.

The spaces benefit from individual locked bollards and close proximity to the high street. There are 5 spaces within the car park.