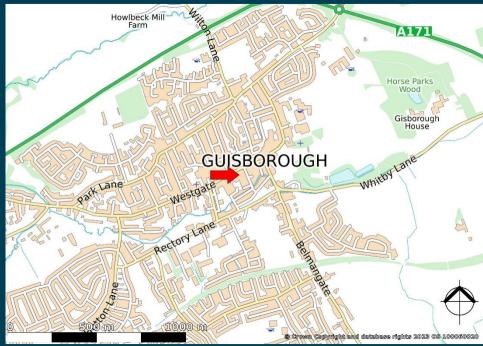

### **LOCATION & DESCRIPTION**

The car park is located within the popular market town of Guisborough, 22 miles north-west of Whitby and 10.5 miles south-east of Middlesbrough. The town sits on the edge of the North Yorkshire Moors.

The car park is situated the behind the south side of Westgate in the centre of the town. The spaces are accessed via Parker's Yard between the former Lloyds Bank and Costa Coffee.

The spaces benefit from individual locked bollards and close proximity to the high street. There are 5 spaces within the car park.