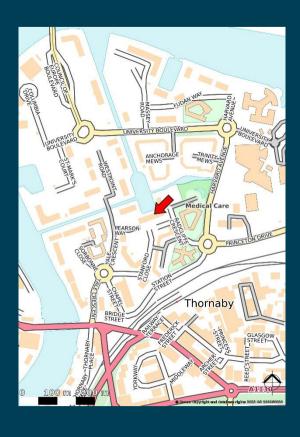

#### LOCATION

The property is located between the towns of Stockton on Tees and Thornaby in the Teesside area of the North East approximately 2.75 miles south west of Middlesbrough, 10.5 miles north east of Darlington and 31 miles south east of Newcastle.

The property is located on Teesdale, one of Teesside's premier office location, 250m north of Thornaby Railway Station and 500m north of the A66. The office is located 0.4 miles south east of Stockton town centre with water views of Teesdale Docks. The office is situated centrally within the business park.

Nearby occupiers include Sainsburys Local, Turner and Townsend, Persimmon Homes, Teesdale Lodge Nursing Home and Cleveland Police