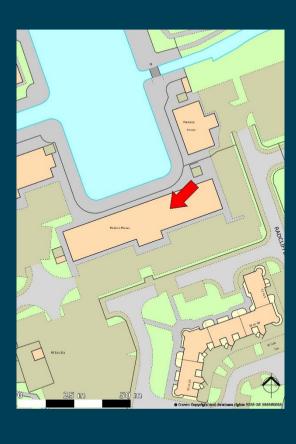

The property is located on Teesdale, one of Teesside's premier office location, 250m north of Thornaby Railway Station and 500m north of the A66. The office is located 0.4 miles south east of Stockton town centre with water views of Teesdale Docks. The office is situated centrally within the business park.

Nearby occupiers include Sainsburys Local, Turner and Townsend, Persimmon Homes, Teesdale Lodge Nursing Home and Cleveland Police