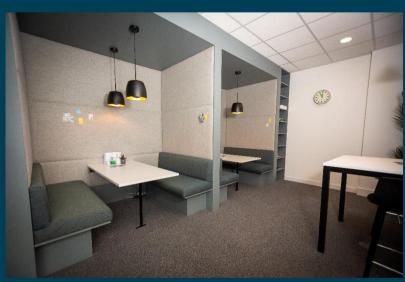

#### **DESCRIPTION**

Regus are offering flexible workspace designed around your needs and Fast Track House provides the following specifications:

- Air conditioning
- Suspended ceilings
- Fully carpeted
- High quality finishes throughout

Occupiers can choose from a wide variety of options including:

- Private offices
- Meeting rooms
- Dedicated desks
- Training rooms
- Boardrooms
- Custom offices

Impress clients in a striking office building with it's stylish, Reception area and beautiful views over looking the Tees Barrage. Work in open plan offices with superfast WiFi and private meeting rooms for business gatherings.

Enjoy onsite support and relaxed breakout areas to connect with likeminded professionals.