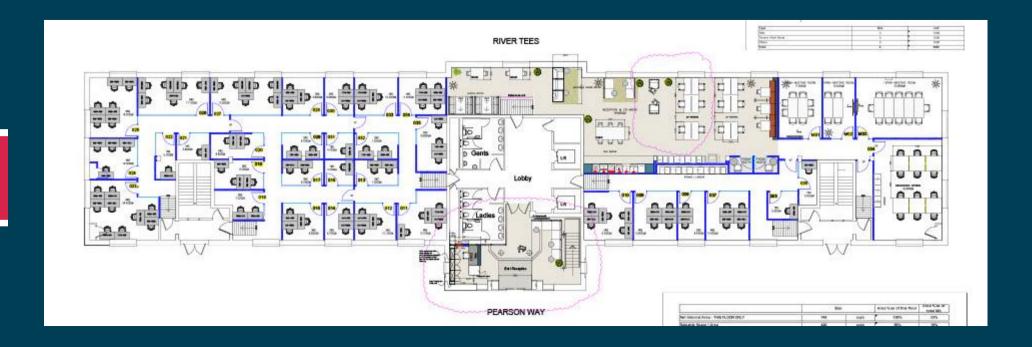

#### **ACCOMMODATION**

Fast Track House offers a variety of accommodation from single rooms to entire floor space. Accommodation sizes at Fast Track House range from: 4.5 sq m (48 sq ft) to 410 sq m (4,413 sq ft).

Impress clients in a striking office building with it's stylish, Reception area and beautiful views over looking the Tees Barrage. Work in open plan offices with superfast WiFi and private meeting rooms for business gatherings.