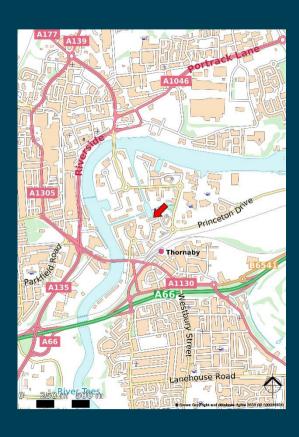

#### LOCATION

The property is located between the towns of Stockton on Tees and Thornaby in the Teesside area of the North East approximately 2.75 miles south west of Middlesbrough, 10.5 miles north east of Darlington and 31 miles south east of Newcastle.

The property is located on Teesdale, one of Teesside's premier office location, 250m north of Thornaby Railway Station and 500m north of the A66. The office is located 0.4 miles south east of Stockton town centre with water views of Teesdale Docks. The office is situated centrally within the business park.