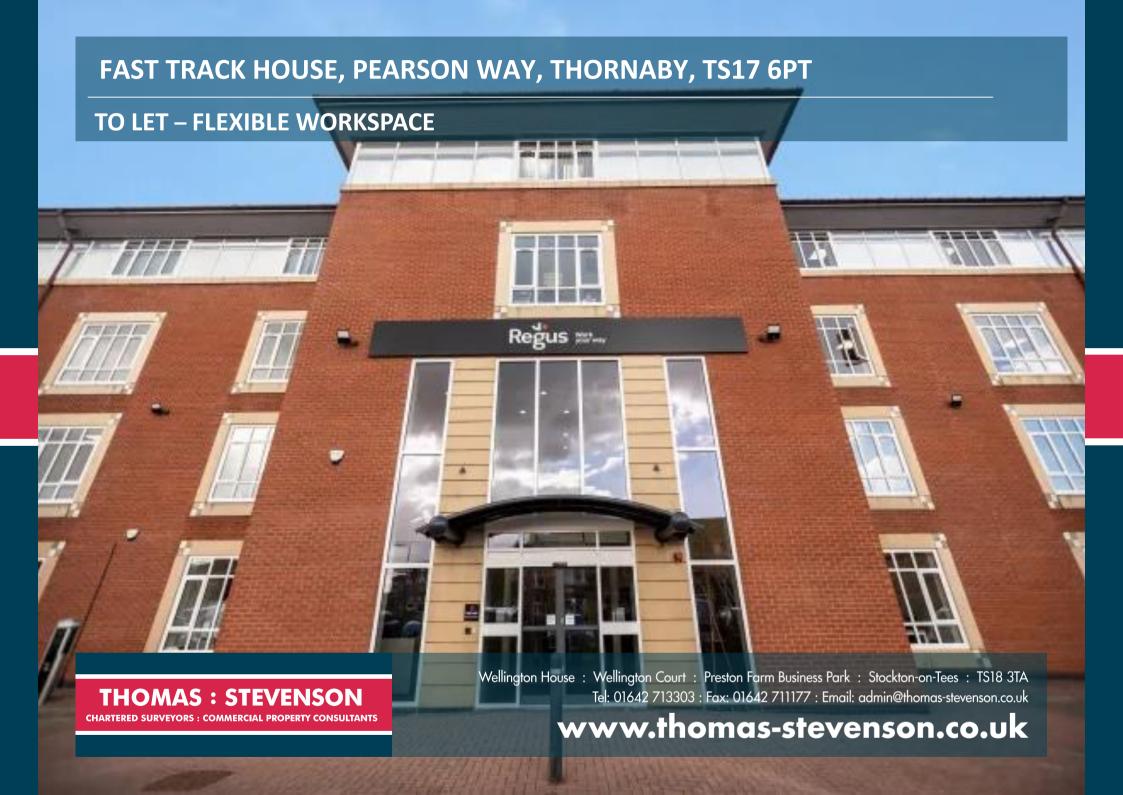

### TO LET - FLEXIBLE WORKSPACE

#### **DESCRIPTION**

Regus are offering flexible workspace designed around your needs and Fast Track House provides the following specifications:

- Air conditioning
- Suspended ceilings
- Fully carpeted
- High quality finishes throughout

Occupiers can choose from a wide variety of options including:

- Private offices
- Meeting rooms
- Dedicated desks
- Training rooms
- Boardrooms
- Custom offices

#### **ACCOMMODATION**

Fast Track House offers a variety of accommodation from single rooms to entire floor space. Accommodation sizes at Fast Track House range from: 4.5 sq m (48 sq ft) to 410 sq m (4,413 sq ft).