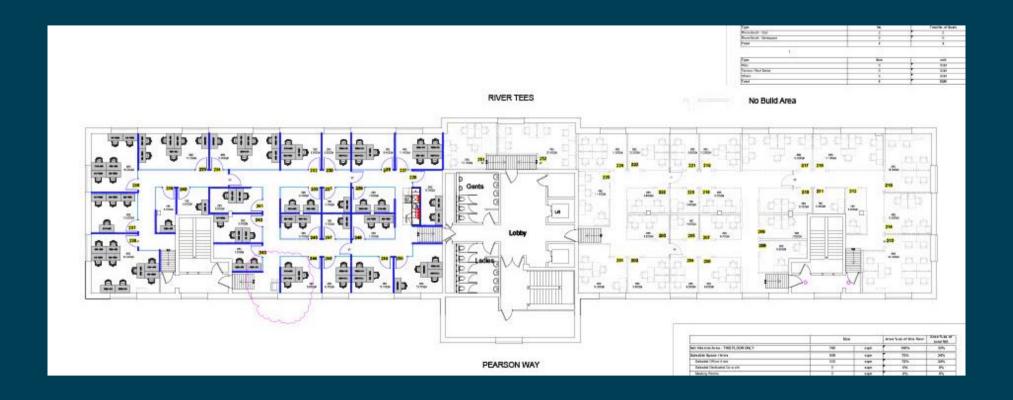

#### **ACCOMMODATION**

Fast Track House offers a variety of accommodation from single rooms to entire floor space. Accommodation sizes at Fast Track House range from: 4.5 sq m (48 sq ft) to 410 sq m (4,413 sq ft).