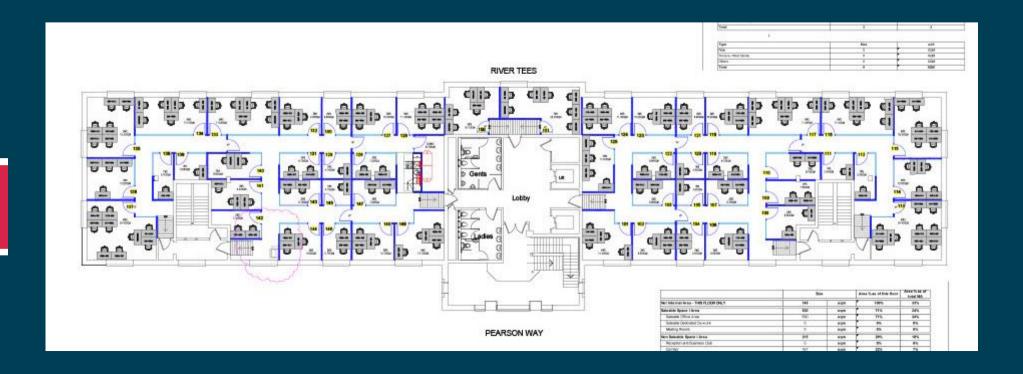

#### **ACCOMMODATION**

Fast Track House offers a variety of accommodation from single rooms to entire floor space. Accommodation sizes at Fast Track House range from: 4.5 sq m (48 sq ft) to 410 sq m (4,413 sq ft).