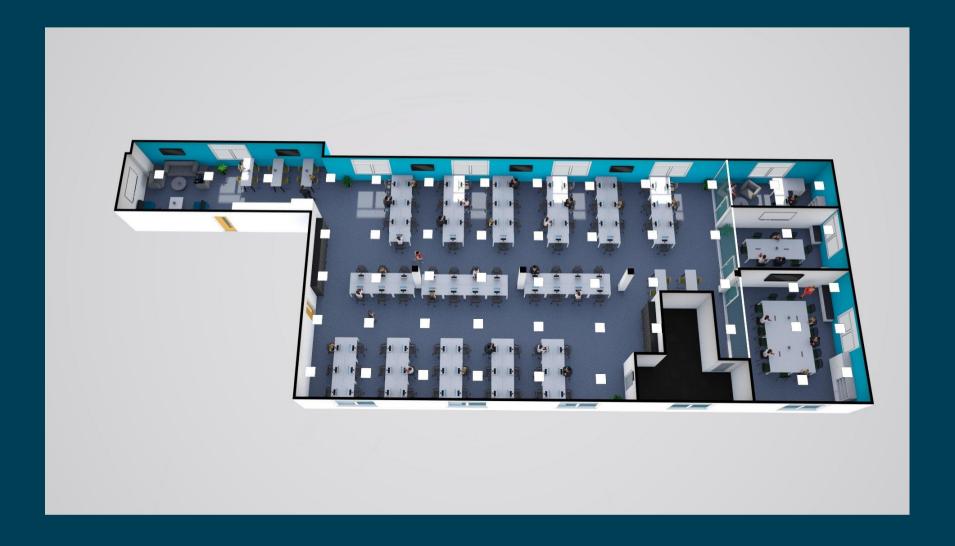

#### **ACCOMMODATION**

Fast Track House offers a variety of accommodation from single rooms to entire floor space. Accommodation sizes at Fast Track House range from: 4.5 sq m (48 sq ft) to 410 sq m (4,413 sq ft).

Impress clients in a striking office building with it's stylish, Reception area and beautiful views over looking the Tees Barrage. Work in open plan offices with superfast WiFi and private meeting rooms for business gatherings.