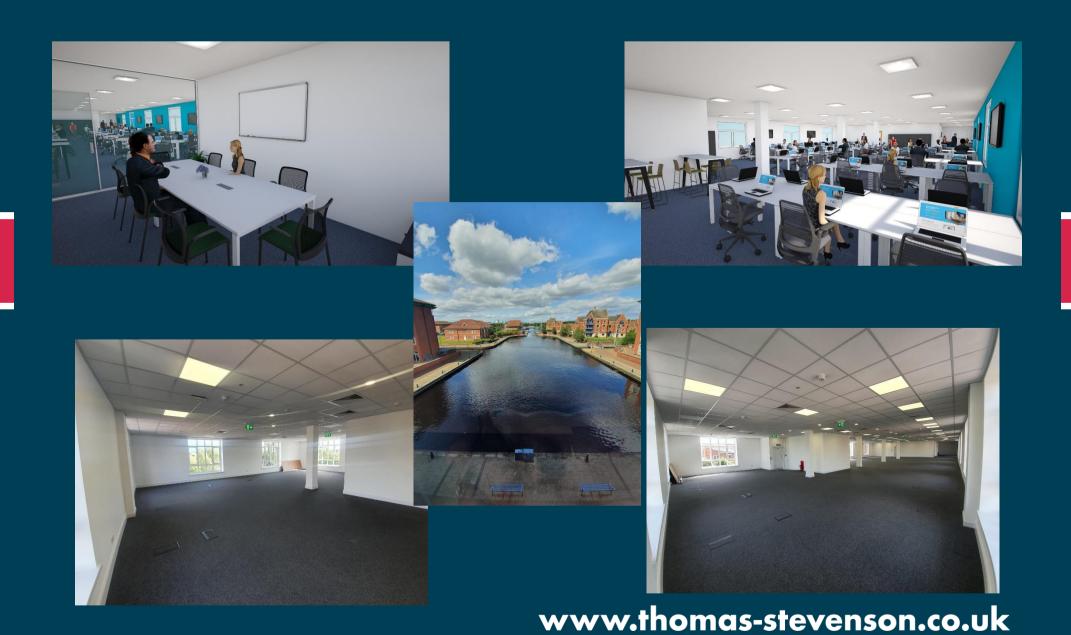

#### **DESCRIPTION**

Regus are offering flexible workspace designed around your needs and Fast Track House provides the following specifications:

- Air conditioning
- Suspended ceilings
- Fully carpeted
- High quality finishes throughout

Occupiers can choose from a wide variety of options including:

- Private offices
- Meeting rooms
- Dedicated desks
- Training rooms
- Boardrooms
- Custom offices

#### **ACCOMMODATION**

Fast Track House offers a variety of accommodation from single rooms to entire floor space. Accommodation sizes at Fast Track House range from: 4.5 sq m (48 sq ft) to 410 sq m (4,413 sq ft).

Impress clients in a striking office building with it's stylish, Reception area and beautiful views over looking the Tees Barrage. Work in open plan offices with superfast WiFi and private meeting rooms for business gatherings.