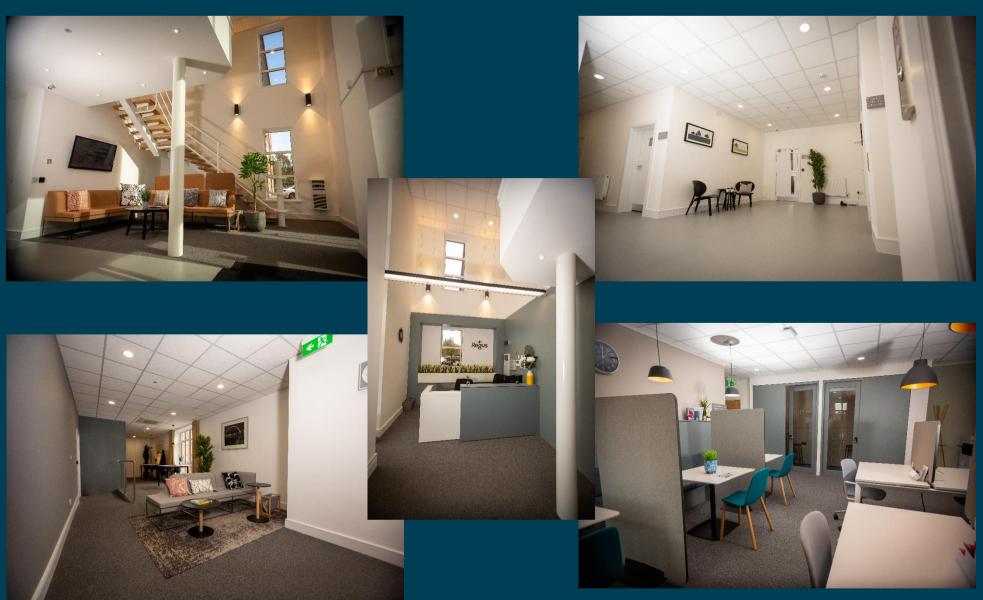

#### **REGUS**

Running a business is complicated enough. Our private office space includes all you need to get up and running straight away, for one simple monthly cost. With everything from ergonomic furniture to business-grade amenities, plus use of our break-out areas and worldwide business lounge network.

Impress clients in a striking office building with it's stylish, Reception area and beautiful views over looking the Tees Barrage. Work in open plan offices with superfast WiFi and private meeting rooms for business gatherings.

Enjoy onsite support and relaxed breakout areas to connect with likeminded professionals.