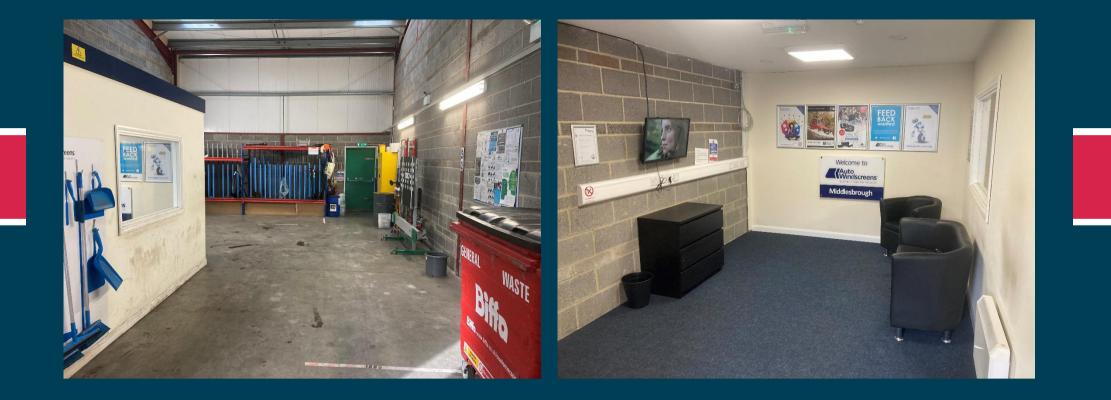

#### DESCRIPTION

The property comprises a mid terrace light industrial unit of steel portal frame construction with brick and block elevations clad in profile metal sheet incorporating roller shutter loading door with loading area and forecourt parking.

The property benefits from ground floor workshop, toilets, and reception area.

#### ACCOMODATION

Workshop:

99.75 sq m / 1,073 sq ft