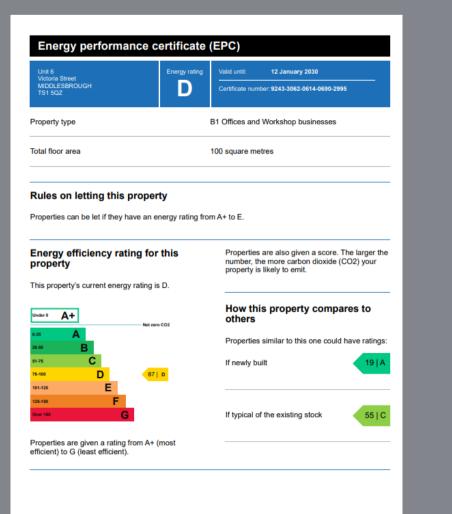

#### **RATEABLE VALUE**

The property has a Rateable Value of £7,000. The property qualifies for small business rates relief. Interested parties should contact Middlesbrough Council for the exact rates payable.