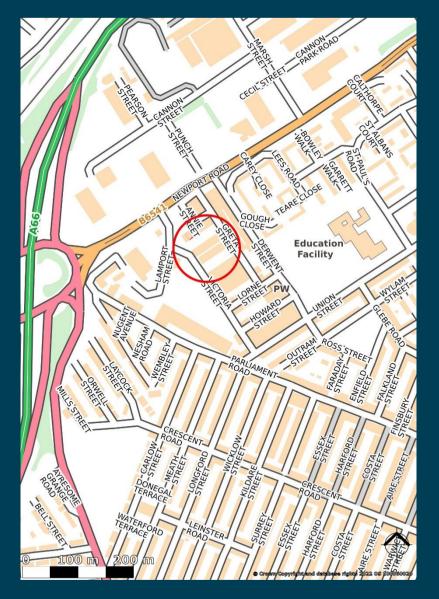

#### LOCATION

The development is located on Victoria Street just off Newport Road in the Cannon Park area of Middlesbrough town centre.

This is a central location between the principal retail/commercial area of Middlesbrough and the Newport Interchange with the A66.