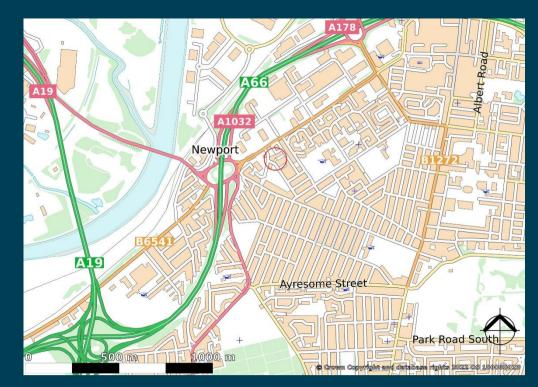

#### LOCATION

The development is located on Victoria Street just off Newport Road in the Cannon Park area of Middlesbrough town centre.

This is a central location between the principal retail/commercial area of Middlesbrough and the Newport Interchange with the A66.