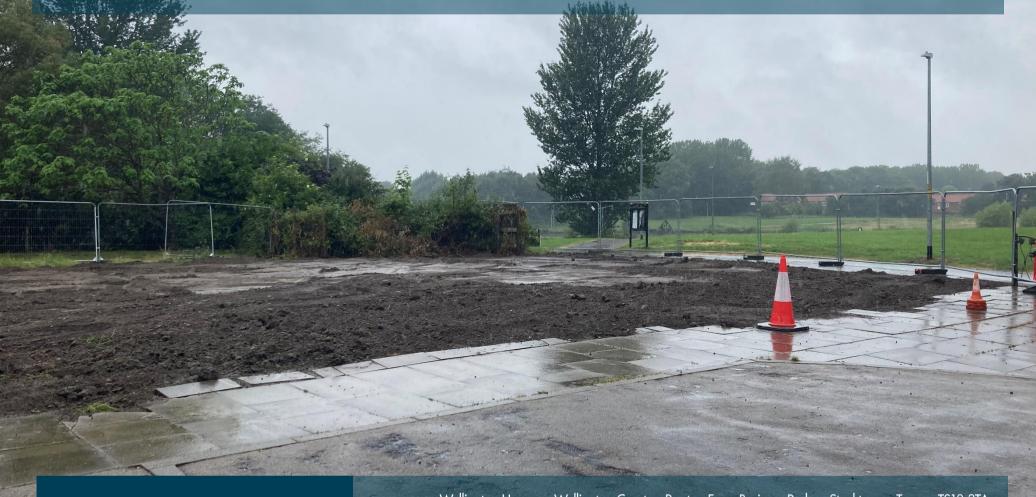

#### **DESCRIPTION**

The site is currently undergoing demolition works to leave a cleared site.

The site comprises a largely rectangular shape with turning circle to the south and offers a suitable opportunity for redevelopment with established access road and good communication routes to and from the wider Middlesbrough area.

#### **ACCOMODATION**

Total Area 0.25 acres 0.10 hectares