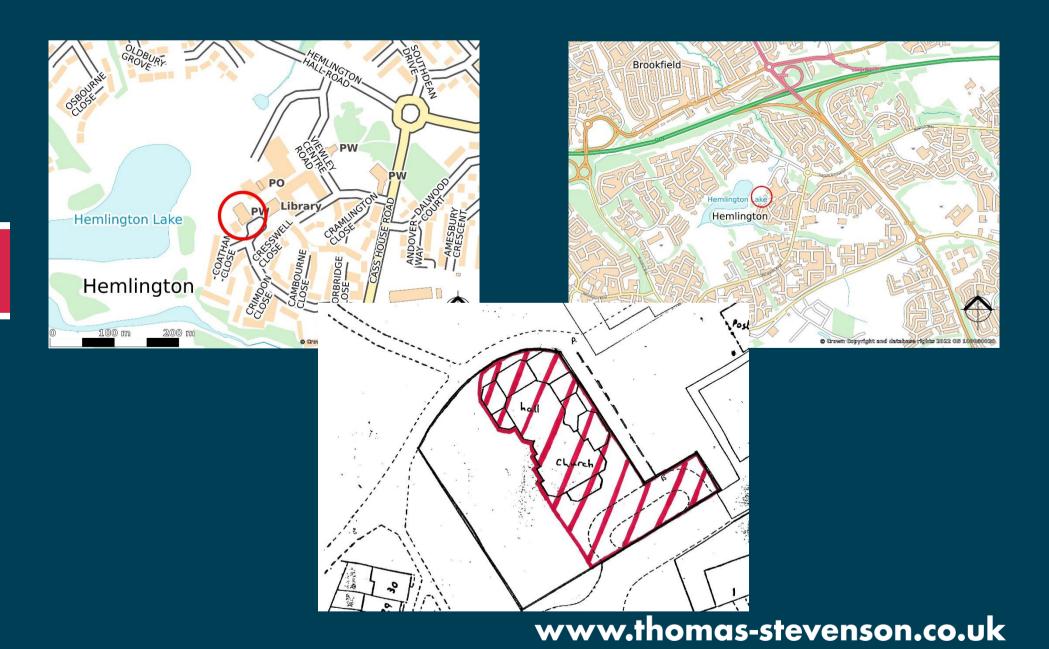

#### LOCATION

The property is located within the suburb of Hemlington south west of Middlesbrough town centre, with close proximity to Acklam Road which is a busy arterial route providing road communication between Coulby Newham and Middlesbrough town centre. The property is located approximately 0.4 miles south of the A174 Parkway

The property is situated in the centre of the residential area of Hemlington with close proximity to a parade of shops, day care centre and Hemlington Lake. The property is located approximately 0.9 miles west of the Parkway Centre Middlesbrough Sports Village and 1.5 miles east of the A19

#### **DESCRIPTION**

The site is currently undergoing demolition works to leave a cleared site.

The site comprises a largely rectangular shape with turning circle to the south and offers a suitable opportunity for redevelopment with established access road and good communication routes to and from the wider Middlesbrough area.

#### **ACCOMODATION**

Total Area 0.25 acres 0.10 hectares