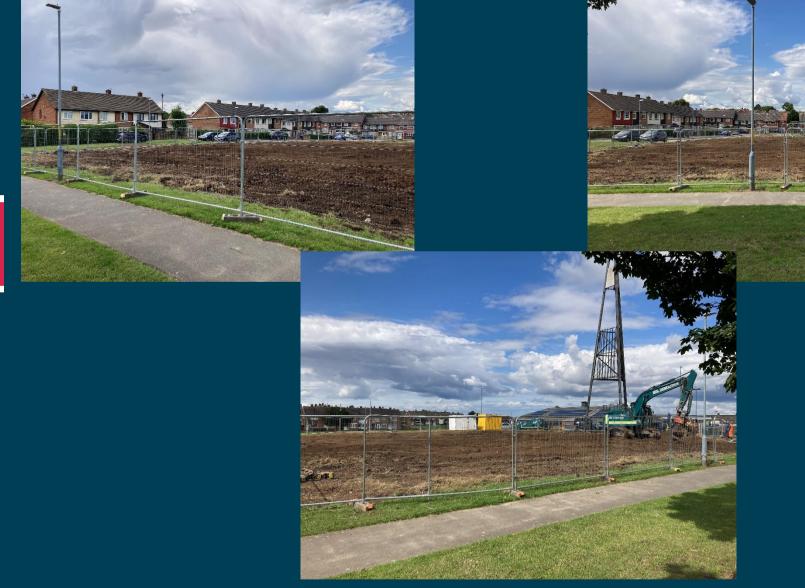

#### **DESCRIPTION**

Formerly St Agnes Church this flat and cleared site offers a suitable opportunity for redevelopment with established access road and good communication routes to and from the wider Middlesbrough area.

The local community has expressed a strong interest in retaining the bell tower. Please contact the agent for more information.

#### **ACCOMODATION**

Total Area 0.8 acres 0.32 hectares