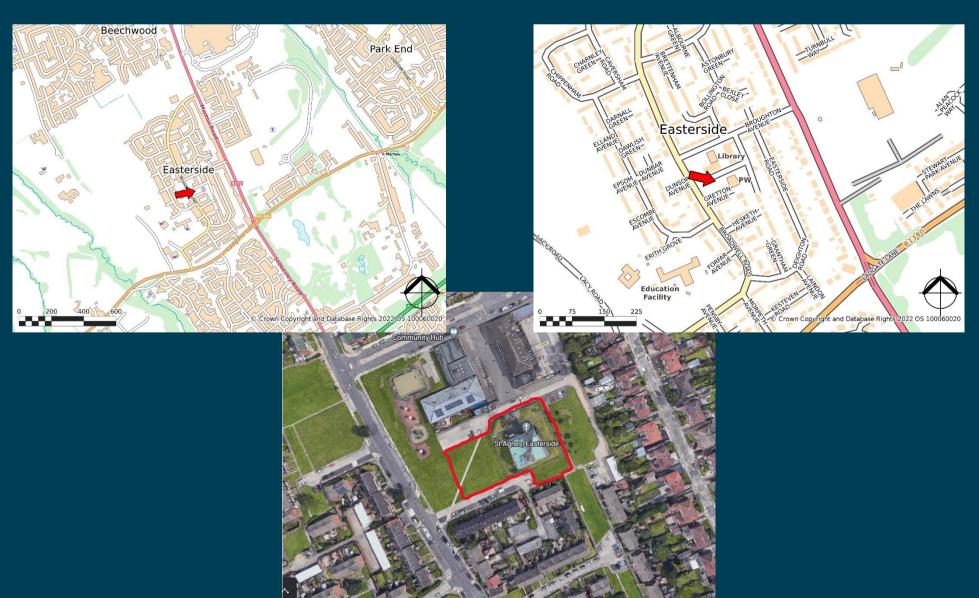

#### **LOCATION**

The property is located within the suburb of Easterside south of Middlesbrough town centre, with close proximity to James Cook University Hospital and Marton Road which is a busy arterial route providing road communication between Nunthorpe and Middlesbrough town centre. The property is located approximately 0.8 miles north of the A174 Parkway

The property is situated in the centre of the residential area of Easterside with close proximity to a parade of retail units, day care centre and two primary schools. The property is located approximately 0.2 miles west of Middlesbrough Sports Village and 0.3 miles north west of Stewarts Park.

#### **DESCRIPTION**

Formerly St Agnes Church this flat and cleared site offers a suitable opportunity for redevelopment with established access road and good communication routes to and from the wider Middlesbrough area.