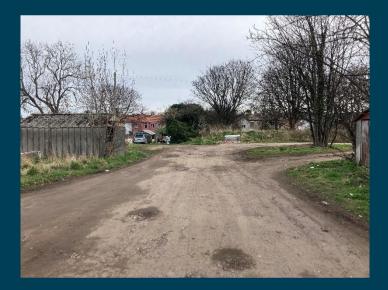

#### DESCRIPTION

The premises are currently used as an allotment and is accessed from Eston Road. The boundaries are defined by the adjacent properties to the south and partially to north by palisade fencing.

#### ACCOMODATION

The premises provides a bare, predominantly rectangular and gradually sloping site.