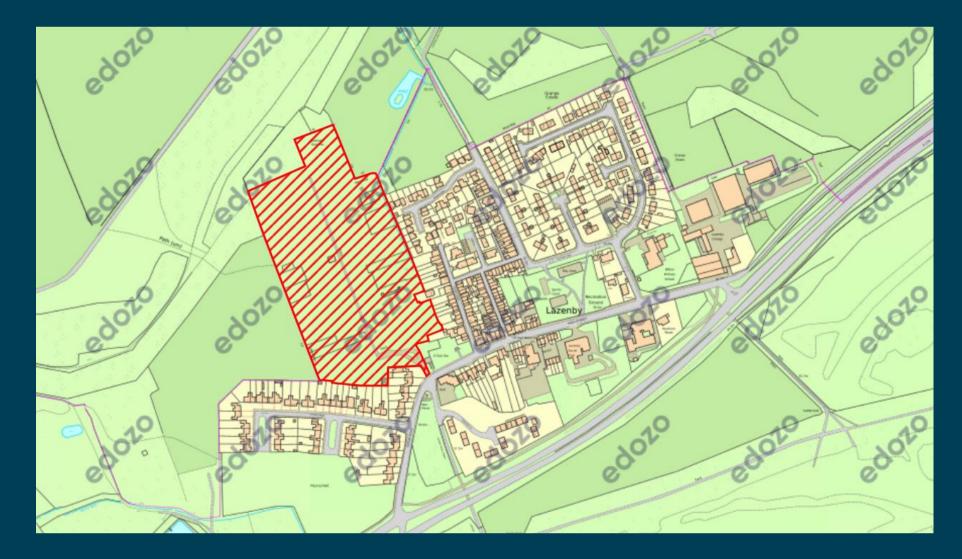

#### LOCATION

The 10.4 acre site is located to the north of Eston Road in Lazenby, a village lying between Eston and Redcar, close to the Wilton International site and just north of the A174 Parkway.

The location enjoys excellent road communication to the nearby seaside towns of Saltburn by the Sea and Redcar as well as the wider Teesside conurbation.

The development site is located at the west of the village centre and is accessed directly from the main road through the village.

#### DESCRIPTION

The premises are currently used as an allotment and is accessed from Eston Road. The boundaries are defined by the adjacent properties to the south and partially to north by palisade fencing.

#### ACCOMODATION

The premises provides a bare, predominantly rectangular and gradually sloping site.