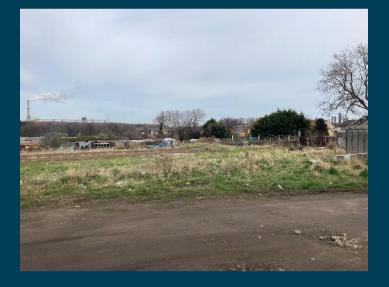

#### DESCRIPTION

The premises are currently used as an allotment and is accessed from Eston Road. The boundaries are defined by the adjacent properties to the south and partially to north by palisade fencing.

#### ACCOMODATION

The premises provides a bare, predominantly rectangular and gradually sloping site.