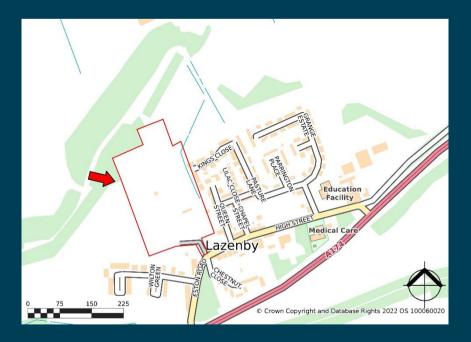

#### LOCATION

The 10.4 acre site is located to the north of Eston Road in Lazenby, a village lying between Eston and Redcar, close to the Wilton International site and just north of the A174 Parkway.

The location enjoys excellent road communication to the nearby seaside towns of Saltburn by the Sea and Redcar as well as the wider Teesside conurbation.

The development site is located at the west of the village centre and is accessed directly from the main road through the village.