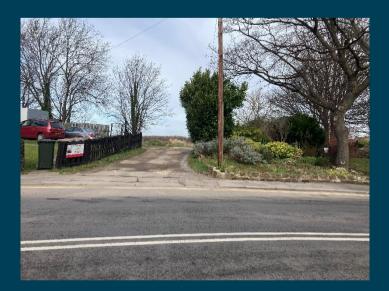

The development site is located at the west of the village centre and is accessed directly from the main road through the village.

#### DESCRIPTION

The premises are currently used as an allotment and is accessed from Eston Road. The boundaries are defined by the adjacent properties to the south and partially to north by palisade fencing.