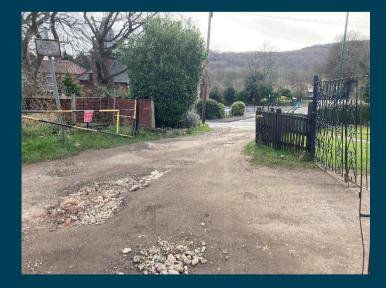

The development site is located at the west of the village centre and is accessed directly from the main road through the village.

#### DESCRIPTION

The premises are currently used as an allotment and is accessed from Eston Road. The boundaries are defined by the adjacent properties to the south and partially to north by palisade fencing.