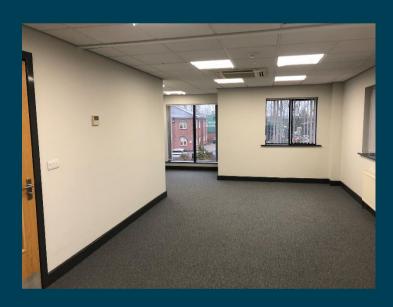

#### **DESCRIPTION**

The property comprises a purpose built workshop and office building of steel framed construction, clad in brick under a pitched roof covered in profiled metal sheeting.

Our client occupies the rear part of the building and the offices to the front are surplus to their needs. The accommodation, which is self-contained and benefits from its own entrance to the front of the building comprises an entrance lobby, hallway, office, kitchen and toilets to the ground floor, with two further offices to the first floor.

The first floor offices have been refurbished with new flooring and LED lighting and the ground floor office will be similarly updated prior to occupation. All of the offices are air conditioned.