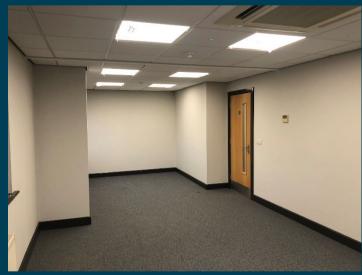

#### **DESCRIPTION**

The property comprises a purpose built workshop and office building of steel framed construction, clad in brick under a pitched roof covered in profiled metal sheeting.

Our client occupies the rear part of the building and the offices to the front are surplus to their needs. The accommodation, which is self-contained and benefits from its own entrance to the front of the building comprises an entrance lobby, hallway, office, kitchen and toilets to the ground floor, with two further offices to the first floor.

The first floor offices have been refurbished with new flooring and LED lighting and the ground floor office will be similarly updated prior to occupation. All of the offices are air conditioned.