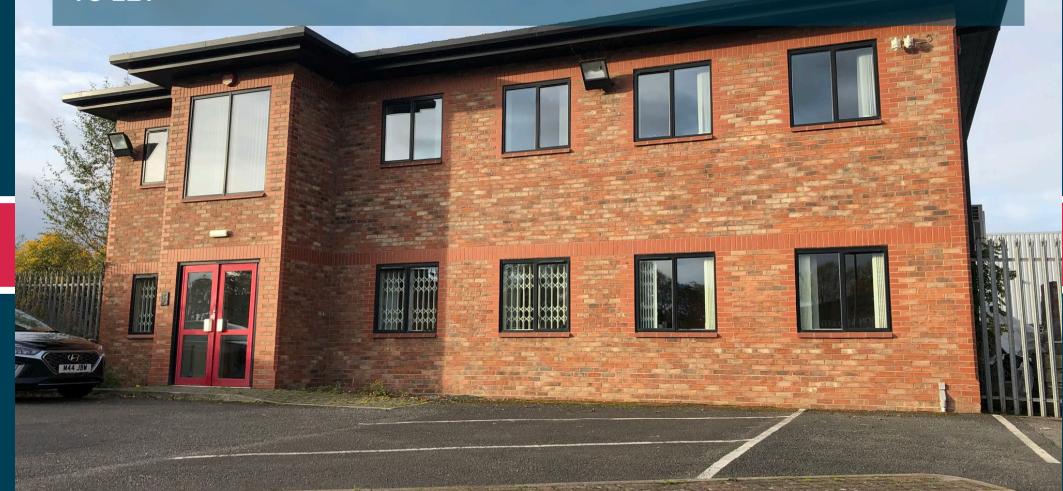

#### **DESCRIPTION**

The property comprises a purpose built workshop and office building of steel framed construction, clad in brick under a pitched roof covered in profiled metal sheeting.

Our client occupies the rear part of the building and the offices to the front are surplus to their needs. The accommodation, which is self-contained and benefits from its own entrance to the front of the building comprises an entrance lobby, hallway, office, kitchen and toilets to the ground floor, with two further offices to the first floor.

#### **LOCATION**

The property is situated on Ellerbeck Court, on Stokesley Industrial Estate, a well established and popular commercial location to the south-east of Stokesley town centre.

Stokesley is a market town situated approximately 8 miles south of Middlesbrough, close to the northern edge of the North York Moors National Park and which has a thriving town centre, with a good mix of national, regional and local businesses, pubs and restaurants, a well regarded secondary school, leisure centre, and is a highly attractive place to live and work.