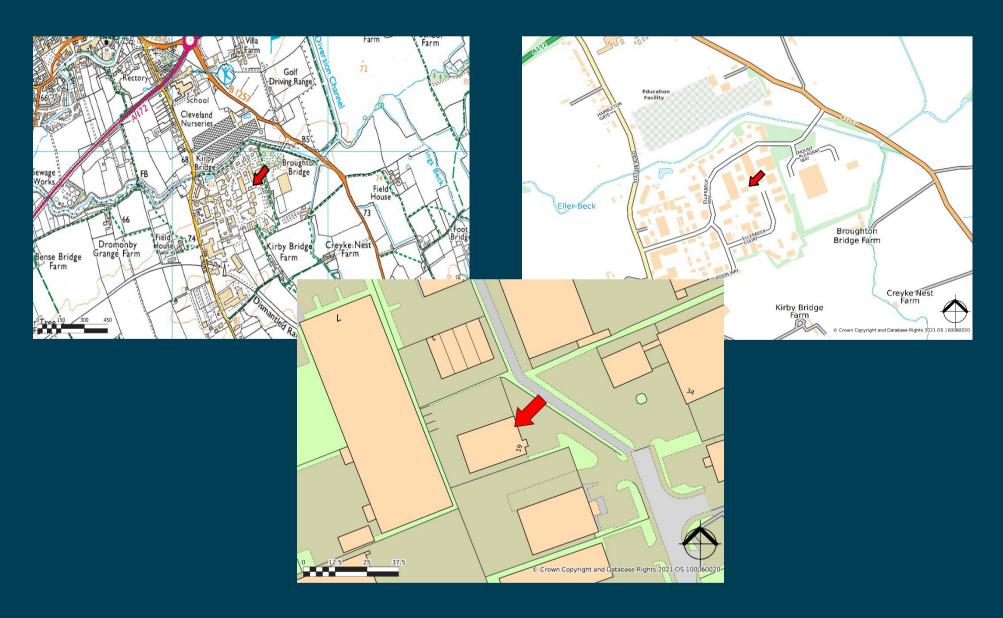

#### **LOCATION**

The property is situated on Ellerbeck Court, on Stokesley Industrial Estate, a well established and popular commercial location to the south-east of Stokesley town centre.

Stokesley is a market town situated approximately 8 miles south of Middlesbrough, close to the northern edge of the North York Moors National Park and which has a thriving town centre, with a good mix of national, regional and local businesses, pubs and restaurants, a well regarded secondary school, leisure centre, and is a highly attractive place to live and work.

The industrial estate is home to a wide range of different businesses including Armstrong Richardson, Analox, Waters Waste Services, JT Atkinson builders merchants, Sam Turner Ltd, MPI Offshore and Genesis Global Systems Ltd, with the subject property occupying a central position on the estate.