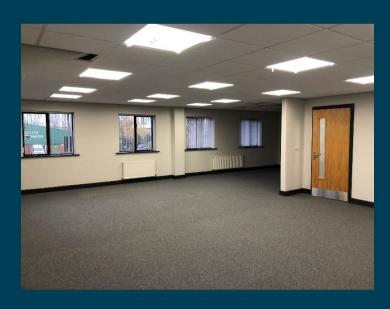

#### **DESCRIPTION**

The property comprises a purpose built workshop and office building of steel framed construction, clad in brick under a pitched roof covered in profiled metal sheeting.

Our client occupies the rear part of the building and the offices to the front are surplus to their needs. The accommodation, which is self-contained and benefits from its own entrance to the front of the building comprises an entrance lobby, hallway, office, kitchen and toilets to the ground floor, with two further offices to the first floor.

The first floor offices have been refurbished with new flooring and LED lighting and the ground floor office will be similarly updated prior to occupation. All of the offices are air conditioned.