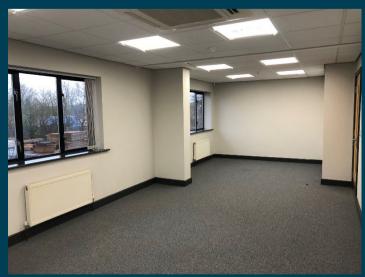

#### **DESCRIPTION**

The property comprises a purpose built workshop and office building of steel framed construction, clad in brick under a pitched roof covered in profiled metal sheeting.

Our client occupies the rear part of the building and the offices to the front are surplus to their needs. The accommodation, which is self-contained and benefits from its own entrance to the front of the building comprises an entrance lobby, hallway, office, kitchen and toilets to the ground floor, with two further offices to the first floor.

The first floor offices have been refurbished with new flooring and LED lighting and the ground floor office will be similarly updated prior to occupation. All of the offices are air conditioned.