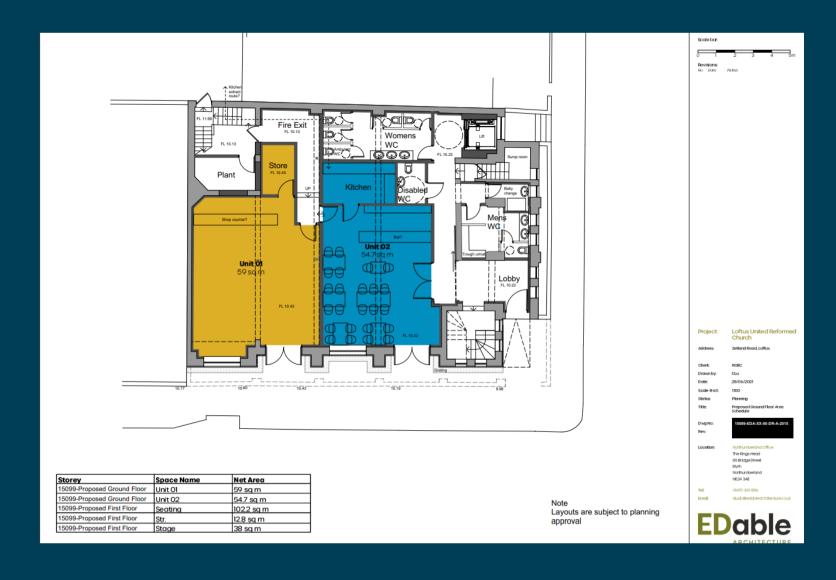

#### **ACCOMODATION**

The property provided the following approximate areas:

#### **GROUND FLOOR:**

| Unit 1                     | 59 sq m   | ( 635 sq ft) |
|----------------------------|-----------|--------------|
| Unit 2 (Including Kitchen) | 54.7 sq m | ( 589 sq ft) |

#### **FIRST FLOOR:**

| Seating<br>Stage<br>Storage | 38 sq m  | (1,100 sq ft)<br>( 409 sq ft)<br>( 138 sq ft) |
|-----------------------------|----------|-----------------------------------------------|
| Total                       | 153 sq m | (1,647 sq ft)                                 |