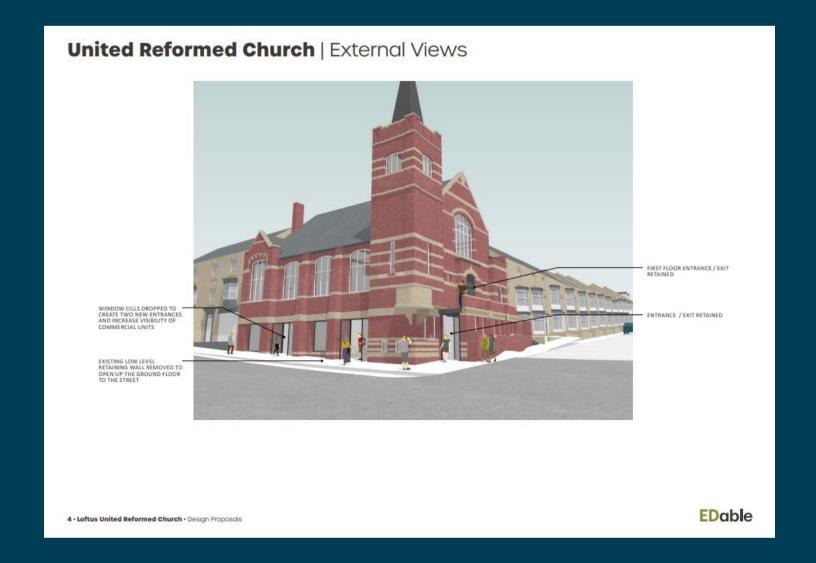

#### **DESCRIPTION**

The unit is to undergo a full refurbishment providing two retail units on the ground floor and a recreational area on the first floor.