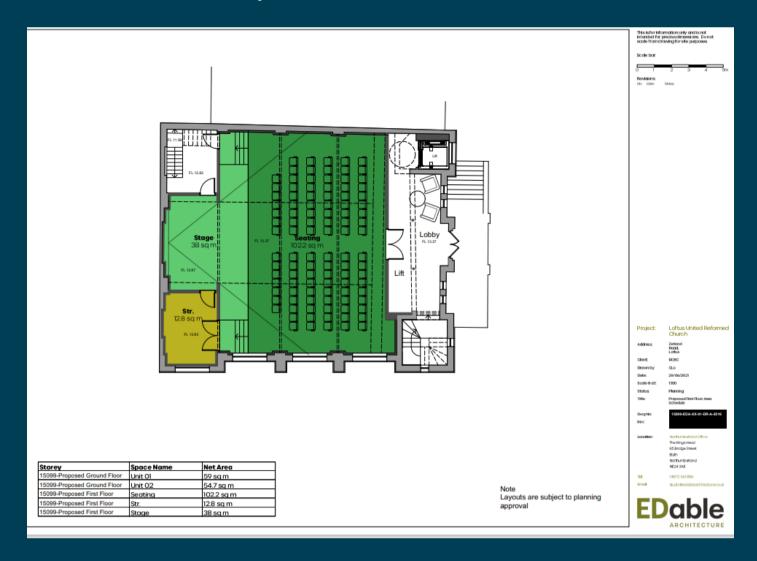

#### **ACCOMODATION**

The property provided the following approximate areas:

#### **FIRST FLOOR:**

| Seating<br>Stage<br>Storage | 38 sq m  | (1,100 sq ft)<br>( 409 sq ft)<br>( 138 sq ft) |
|-----------------------------|----------|-----------------------------------------------|
| Total                       | 153 sq m | (1,647 sq ft)                                 |