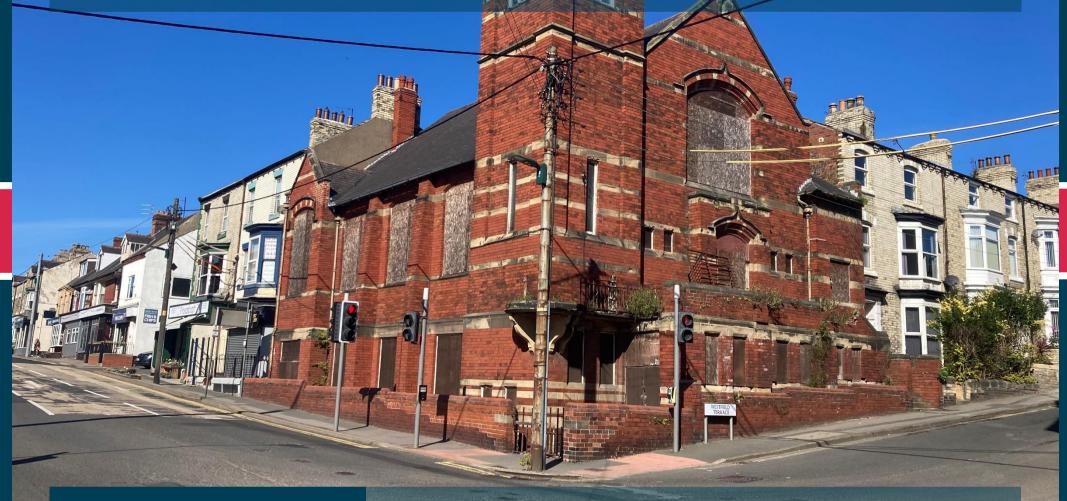

#### LOCATION

The property is located on West Road in Loftus. Other nearby operators include McColl's, Coral and Cooperative food store.

#### **DESCRIPTION**

The unit is to undergo a full refurbishment providing two retail units on the ground floor and a recreational area on the first floor.