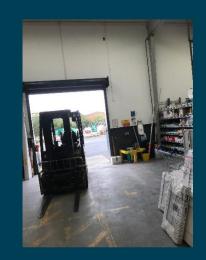

#### **DESCRIPTION**

The property is an Industrial Unit with two storey integral offices and staff facilities.

In addition there is a small mezzanine unit. There is personnel access at the front and rear with additional trade counter entrance and Roller Shutter door on the rear elevation facing the substantial Yard area at the rear.

There is a wide access at the front via Sotherby Road which provides easy access to the rear yard which is part tarmacadam and part hardstanding.