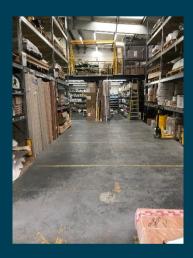

#### **DESCRIPTION**

The property is an Industrial Unit with two storey integral offices and staff facilities.

In addition there is a small mezzanine unit. There is personnel access at the front and rear with additional trade counter entrance and Roller Shutter door on the rear elevation facing the substantial Yard area at the rear.

#### **ACCOMODATION**

| Ground Floor<br>First Floor and Mezzanine | 419.4 sq m<br>169.2 sq m | (4,514 sq ft<br>(1,821 sq ft |
|-------------------------------------------|--------------------------|------------------------------|
| Total                                     | 588.6 sq m               | (6,335 sq ft                 |
| Total site area                           | 0.378 hectares           | 0.93 acres                   |