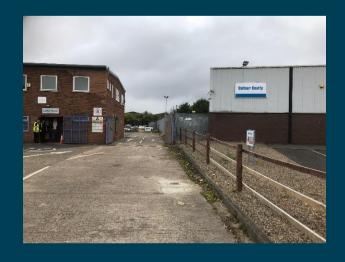

#### **DESCRIPTION**

The property is an Industrial Unit with two storey integral offices and staff facilities.

In addition there is a small mezzanine unit. There is personnel access at the front and rear with additional trade counter entrance and Roller Shutter door on the rear elevation facing the substantial Yard area at the rear.

There is a wide access at the front via Sotherby Road which provides easy access to the rear yard which is part tarmacadam and part hardstanding.