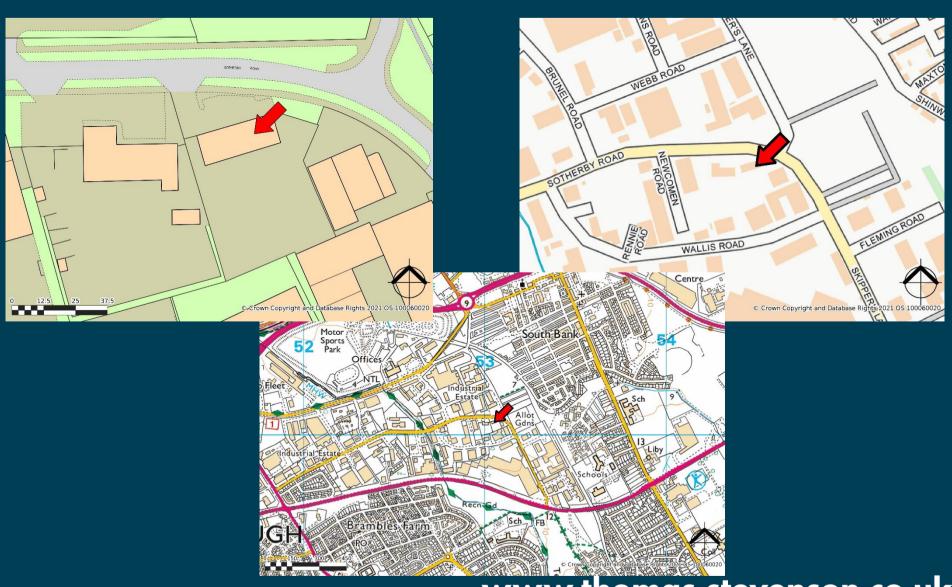

#### LOCATION

The property is situated on the spine road which runs through Skippers Lane Industrial Estate. Occupiers nearby include Balfour Beatty, Travis Perkins, Screwfix and HSS Hire.

This long established industrial Estate is located 2 miles east of Middlesbrough Town Centre easily accessed via the A66.