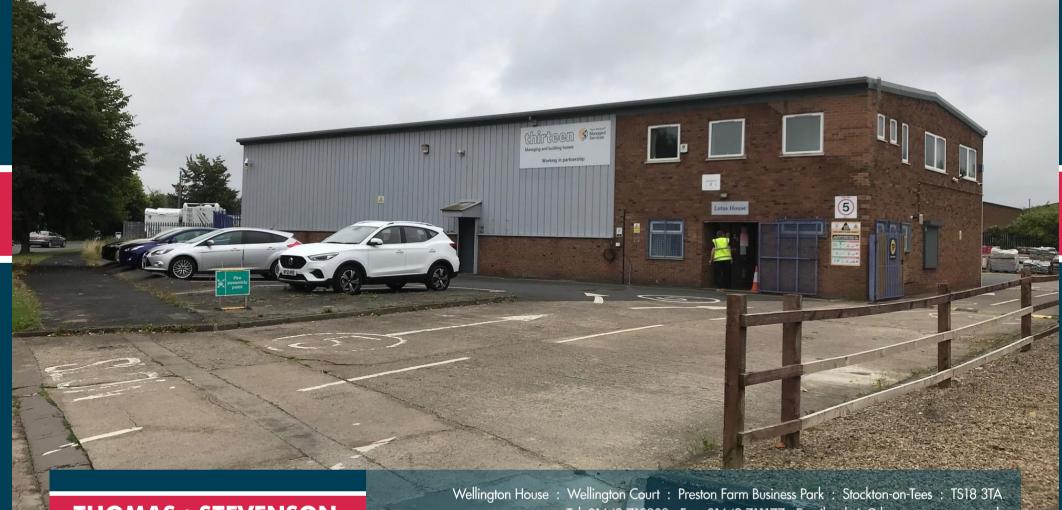

#### LOCATION

The property is situated on the spine road which runs through Skippers Lane Industrial Estate. Occupiers nearby include Balfour Beatty, Travis Perkins, Screwfix and HSS Hire.

This long established industrial Estate is located 2 miles east of Middlesbrough Town Centre easily accessed via the A66.

#### **DESCRIPTION**

The property is an Industrial Unit with two storey integral offices and staff facilities.

In addition there is a small mezzanine unit. There is personnel access at the front and rear with additional trade counter entrance and Roller Shutter door on the rear elevation facing the substantial Yard area at the rear.

There is a wide access at the front via Sotherby Road which provides easy access to the rear yard which is part tarmacadam and part hardstanding.