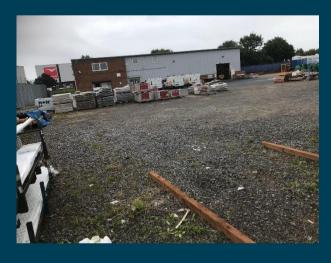

#### **DESCRIPTION**

The property is an Industrial Unit with two storey integral offices and staff facilities.

In addition there is a small mezzanine unit. There is personnel access at the front and rear with additional trade counter entrance and Roller Shutter door on the rear elevation facing the substantial Yard area at the rear.

There is a wide access at the front via Sotherby Road which provides easy access to the rear yard which is part tarmacadam and part hardstanding.