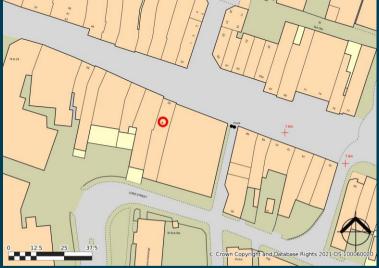

#### LOCATION

The subject property occupies a prime trading position on the pedestrianised section of Redcar's busy High Street. The property immediately joins Santander, whilst being in close proximity to B & M Stores, Superdrug, WH Smith, Specsavers and Sports Direct.