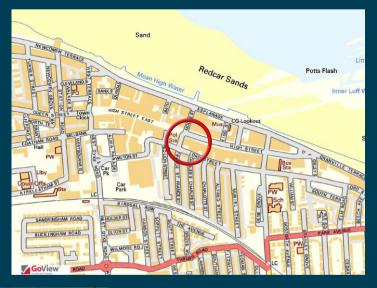

#### LOCATION

The subject property occupies a prime trading position on the pedestrianised section of Redcar's busy High Street. The property immediately joins Santander, whilst being in close proximity to B & M Stores, Superdrug, WH Smith, Specsavers and Sports Direct.