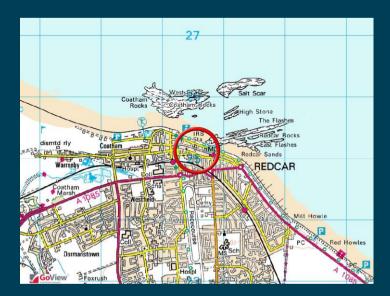

#### LOCATION

The subject property occupies a prime trading position on the pedestrianised section of Redcar's busy High Street. The property immediately joins Santander, whilst being in close proximity to B & M Stores, Superdrug, WH Smith, Specsavers and Sports Direct.