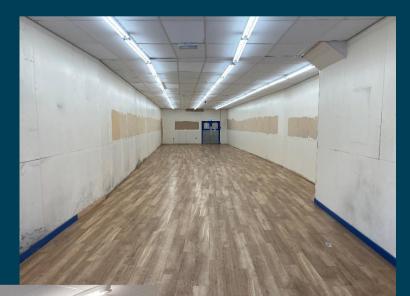

### DESCRIPTION

The premises are arranged over 2 floors, with retail space on the ground and staff / storage areas to the first floor.

### ACCOMMODATION

| Net Frontage              | 5.70 m      | 18' 3"      |
|---------------------------|-------------|-------------|
| Internal Width (max)      | 5.90 m      | 18' 11"     |
| Shop Depth (max)          | 37.10 m     | 118' 9"     |
| Ground Floor Sales        | 191.75 sq m | 2,063 sq ft |
| First Floor Storage/Staff | 38.47 sq m  | 414 sq ft   |