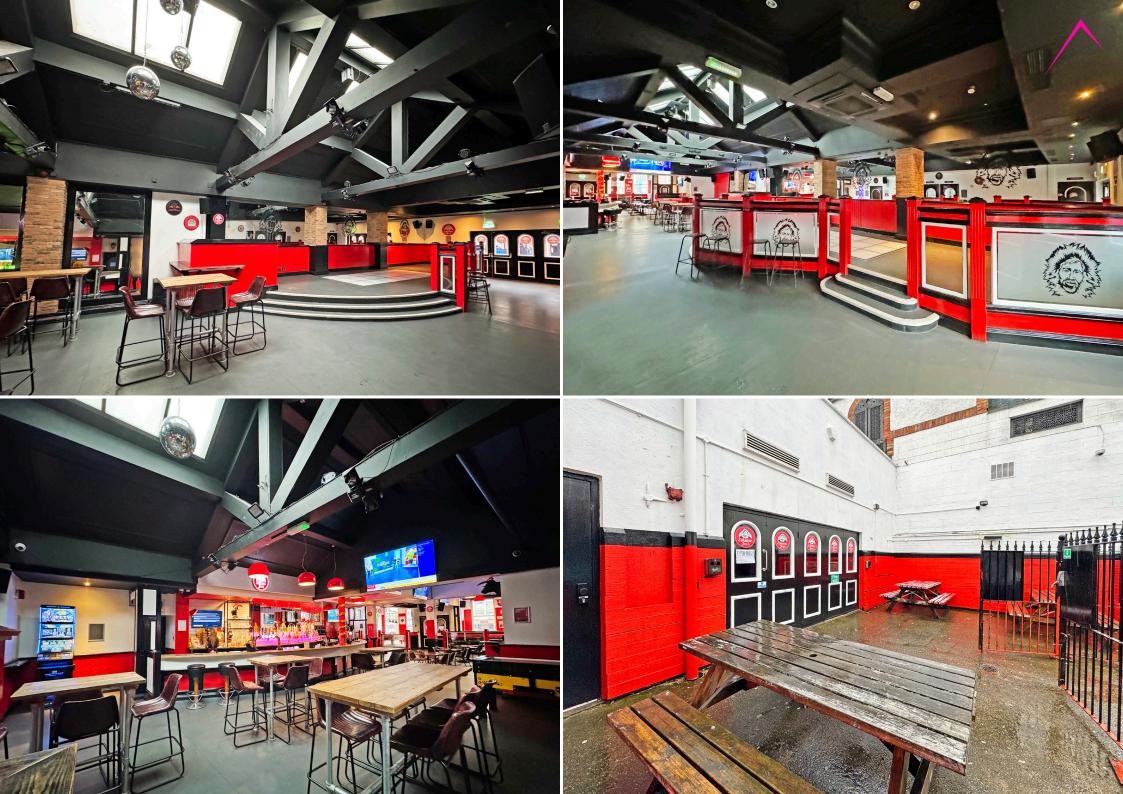

The property comprises a ground floor trading area with storage and ancillary accommodation, including a manager's office and staff rest room on the first floor. The cellar is located on the first floor with loading via lift to the rear of the property. The building benefits from outdoor seating/smoking space at the rear.

More particularly the property features:

- Prominent Building
- Established trading pitch
- · Outdoor searing area to rear
- Large sports bar refurbished 2022
- Commercial kitchen
- Town centre location
- Manager's office and staff amenity room on first floor
- Rear access for loading with lit to first floor cellar