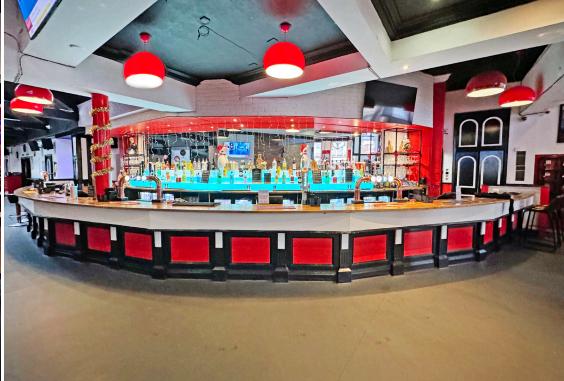

## Large centrally located sports bar with managers office and ancillary areas to first floor.

The subject property is located in Hartlepool, 18 miles north of Middlesbrough and 22 miles south of Sunderland. The property is situated on Victoria Road a short distance from the A689 (Stockton Road), Hartlepool Memorial and Middleton Grange Shopping Centre. The premises holds a prominent position next to other bars such as Showroom, Bar Paris and Loons.

The property comprises a ground floor trading area with storage and ancillary accommodation, including a manager's office and staff rest room on the first floor. The cellar is located on the first floor with loading via lift to the rear of the property. The building benefits from outdoor seating/smoking space at the rear.

More particularly the property features:

- Prominent Building
- Established trading pitch
- · Outdoor searing area to rear
- Large sports bar refurbished 2022
- Commercial kitchen
- Town centre location
- Manager's office and staff amenity room on first floor
- Rear access for loading with lit to first floor cellar