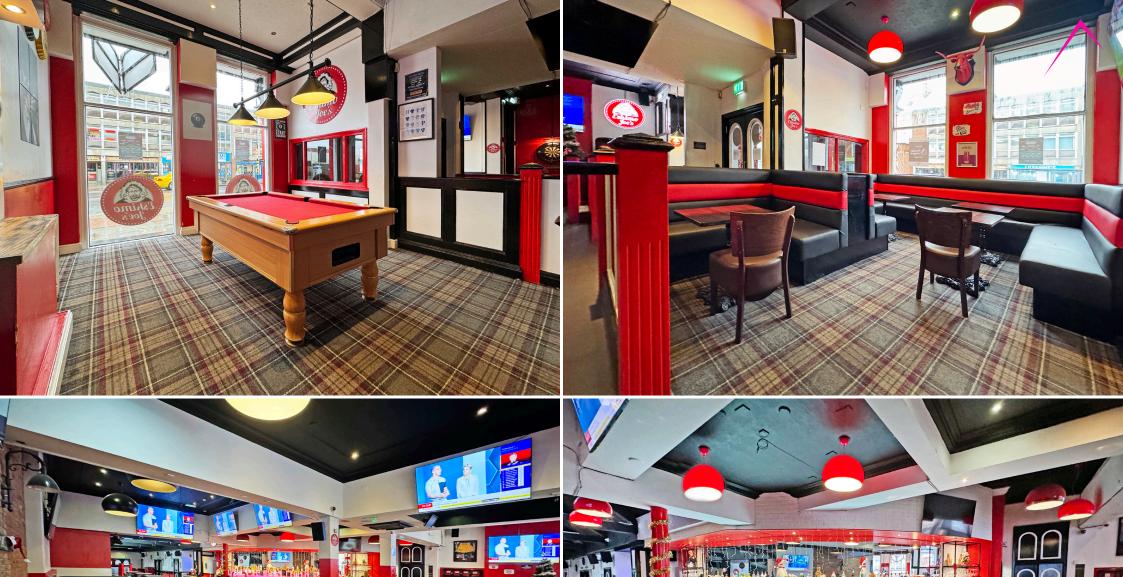

The property comprises a ground floor trading area with storage and ancillary accommodation, including a manager's office and staff rest room on the first floor. The cellar is located on the first floor with loading via lift to the rear of the property. The building benefits from outdoor seating/smoking space at the rear.

More particularly the property features:

- Prominent Building
- Established trading pitch
- · Outdoor searing area to rear
- Large sports bar refurbished 2022
- Commercial kitchen
- Town centre location
- Manager's office and staff amenity room on first floor
- Rear access for loading with lit to first floor cellar