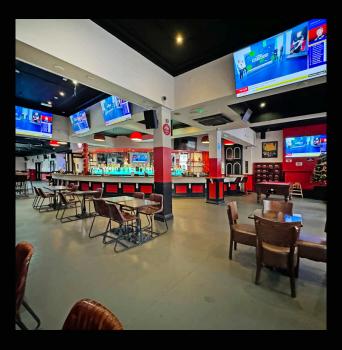

The property comprises a ground floor trading area with storage and ancillary accommodation, including a manager's office and staff rest room on the first floor. The cellar is located on the first floor with loading via lift to the rear of the property. The building benefits from outdoor seating/smoking space at the rear.

More particularly the property features:

- Prominent Building
- Established trading pitch
- · Outdoor searing area to rear
- Large sports bar refurbished 2022
- Commercial kitchen
- Town centre location
- Manager's office and staff amenity room on first floor
- Rear access for loading with lit to first floor cellar