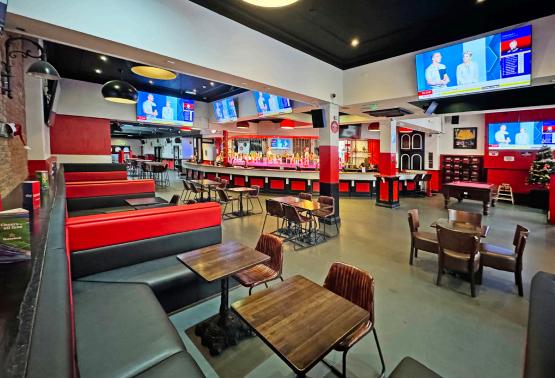

The property comprises a ground floor trading area with storage and ancillary accommodation, including a manager's office and staff rest room on the first floor. The cellar is located on the first floor with loading via lift to the rear of the property. The building benefits from outdoor seating/smoking space at the rear.

More particularly the property features:

- Prominent Building
- Established trading pitch
- · Outdoor searing area to rear
- Large sports bar refurbished 2022
- Commercial kitchen
- Town centre location
- Manager's office and staff amenity room on first floor
- Rear access for loading with lit to first floor cellar