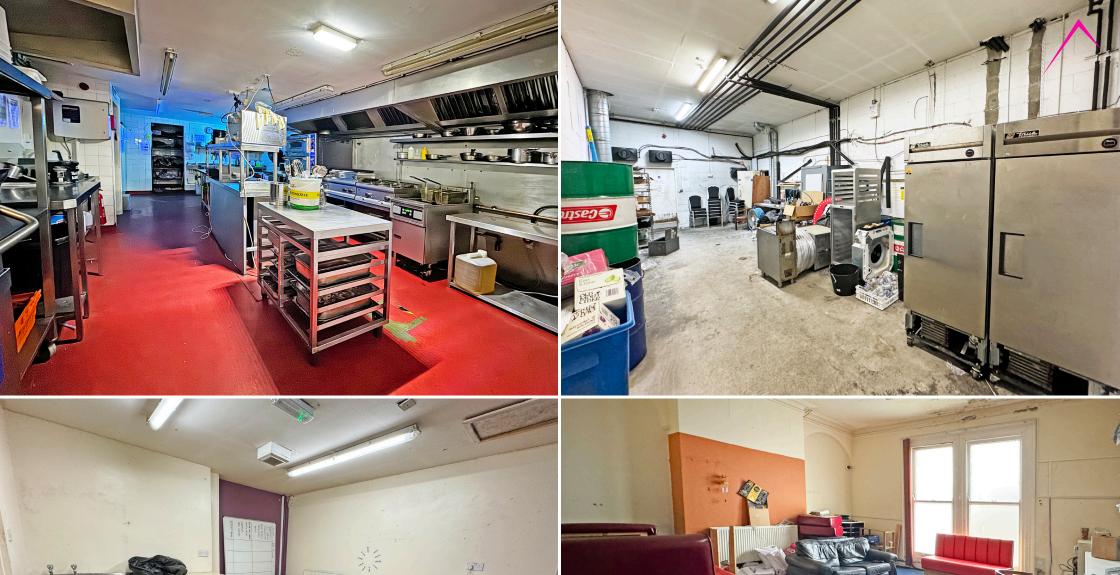

The property comprises a ground floor trading area with storage and ancillary accommodation, including a manager's office and staff rest room on the first floor. The cellar is located on the first floor with loading via lift to the rear of the property. The building benefits from outdoor seating/smoking space at the rear.

More particularly the property features:

- Prominent Building
- Established trading pitch
- · Outdoor searing area to rear
- Large sports bar refurbished 2022
- Commercial kitchen
- Town centre location
- Manager's office and staff amenity room on first floor
- Rear access for loading with lit to first floor cellar