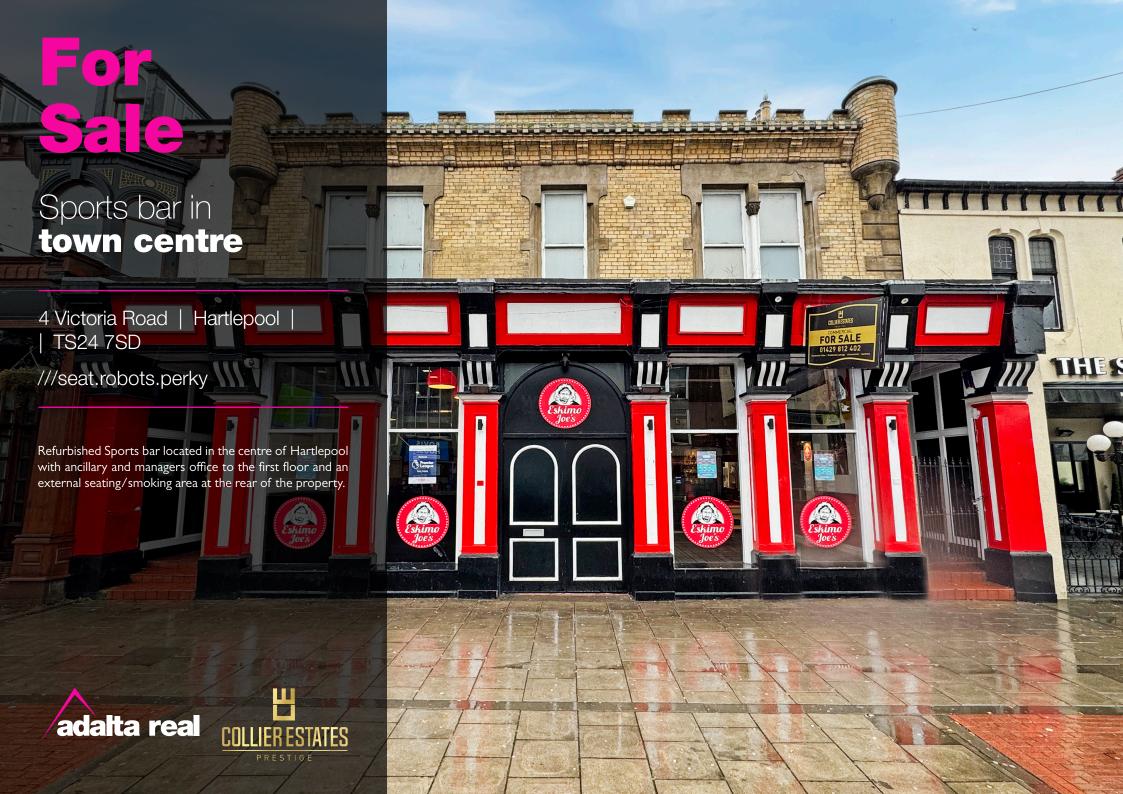

## Large centrally located sports bar with managers office and ancillary areas to first floor.

The subject property is located in Hartlepool, 18 miles north of Middlesbrough and 22 miles south of Sunderland. The property is situated on Victoria Road a short distance from the A689 (Stockton Road), Hartlepool Memorial and Middleton Grange Shopping Centre. The premises holds a prominent position next to other bars such as Showroom, Bar Paris and Loons.

The property comprises a ground floor trading area with storage and ancillary accommodation, including a manager's office and staff rest room on the first floor. The cellar is located on the first floor with loading via lift to the rear of the property. The building benefits from outdoor seating/smoking space at the rear.

More particularly the property features:

- Prominent Building
- Established trading pitch
- · Outdoor searing area to rear
- Large sports bar refurbished 2022
- Commercial kitchen
- Town centre location
- Manager's office and staff amenity room on first floor
- Rear access for loading with lit to first floor cellar