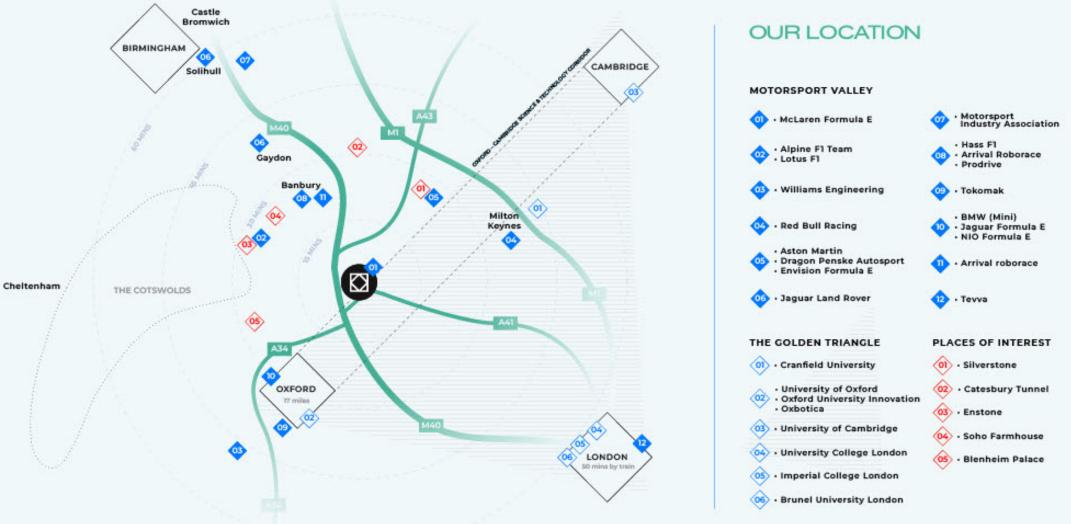

The unit forms part of the Bicester Heritage headquarters building and is located within a very prominent area of the site. Refurbishment is due to complete in September 2023.

Bicester Heritage is strategically located to target the fast-moving, innovation-focused sectors of mobility and technology. Easy access by road, rail and air makes Bicester Heritage a desirable and infinitely accessible location for businesses and consumers alike. Existing occupiers on the site include Zero Petroleum, The Little Car Company, McLaren Formula E & Polestar.

#### // Motorsport Valley

Sitting within 'Motorsport Valley', this business cluster has the largest concentration of motorsport firms in the country and is worth c£9bn to the UK economy, employing c.40,000 people.

# // Oxford - Cambridge Arc

Located at the heart of the Oxford-Cambridge Arc, Bicester Heritage provides a strategic setting within the UK's innovation cluster, with established transport links to major mobility attractions and research and development locations, some 90 minutes from 50% of the UK's population.