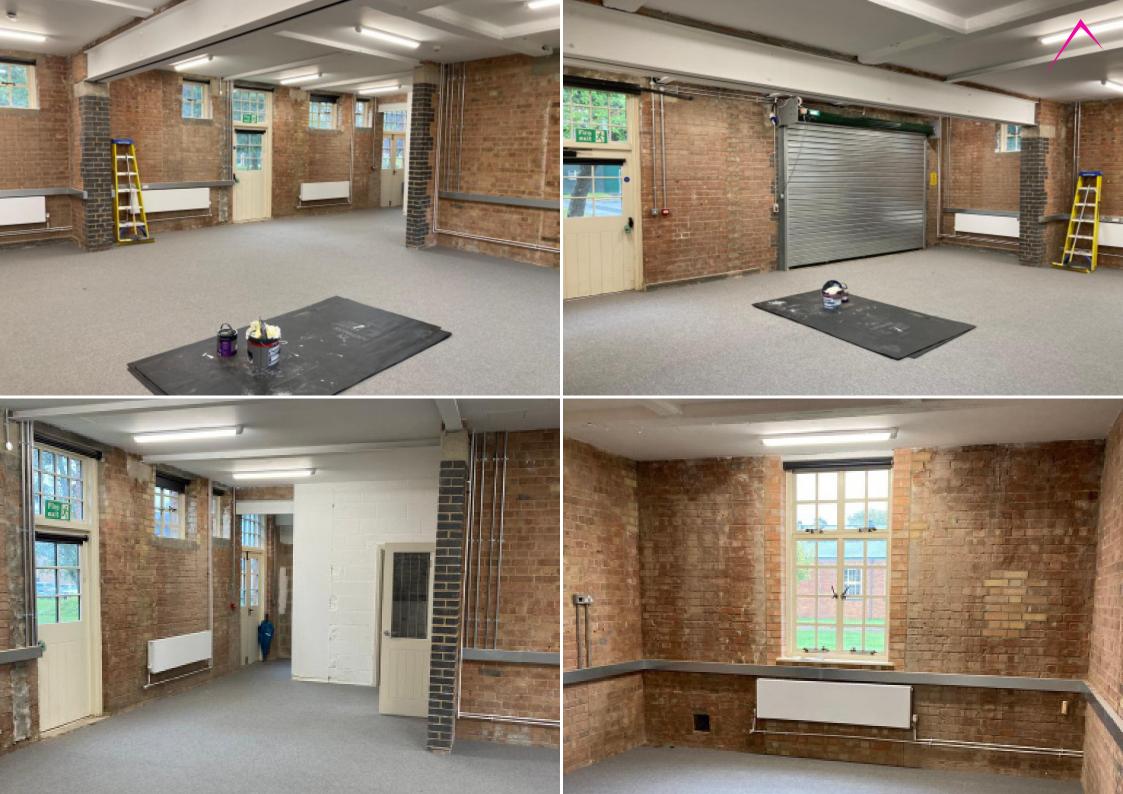

W2A9MA.200 KD

11

Cor

OMH 930X

La Gazzetta dello Sport

This historic building is full of character and ready for occupation. It consists of a main office area, useful storage / workshop space, WC kitchenette and an external parking area.

More particularly the property features:

- Large Open Plan Area
- Kitchenette
- WC
- Roller Shutter Door
- 2 x Personnel Door
- Gas fired central heating