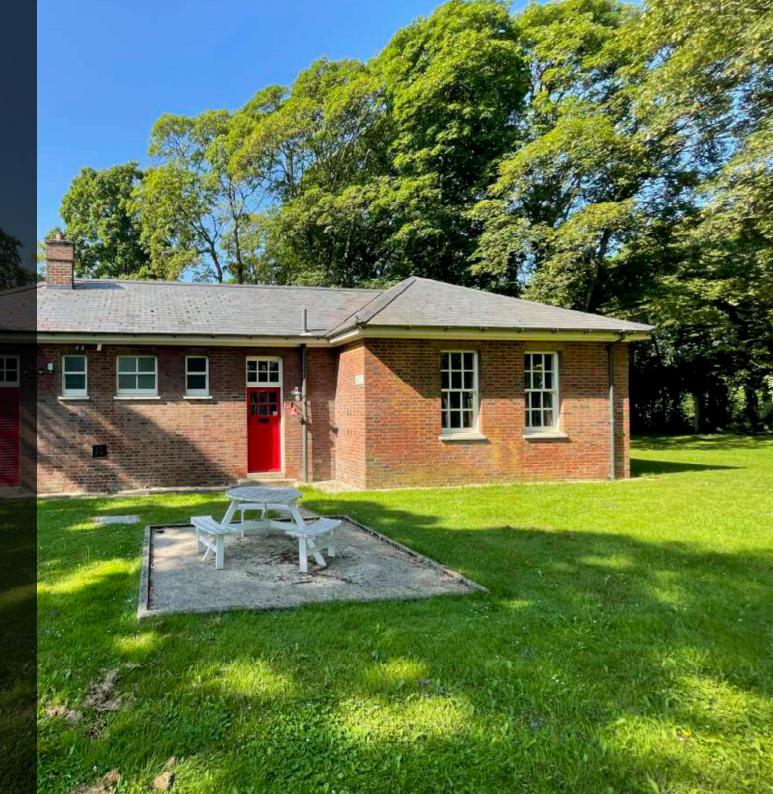

# To Let

Unique self-contained office & storage/ workshop space

Building 87 | The Fire House | Bicester Heritage | OX27 8AL

///first.look.again

Self-contained office and storage / workshop unit located in a prime position on the Bicester Heritage site - Available immediately. Bicester Heritage is strategically located and has been curated to target the fast-moving, innovationfocused sectors of mobility and technology.

# This historic building is full of character and ready for occupation. It consists of a main office area, useful storage / workshop space, WC, kitchenette and external parking area.

Bicester Heritage is strategically located to target the fast-moving, innovation-focused sectors of mobility and technology. Easy access by road, rail and air makes Bicester Heritage a desirable and infinitely accessible location for businesses and consumers alike. Existing occupiers on the site include Zero Petroleum, The Little Car Company, McLaren Formula E & Polestar.

More particularly the property features:

- Large sash windows
- Open office
- Two secure storage rooms
- One meeting room
- Kitchenette
- WC
- · Gas fired central heating