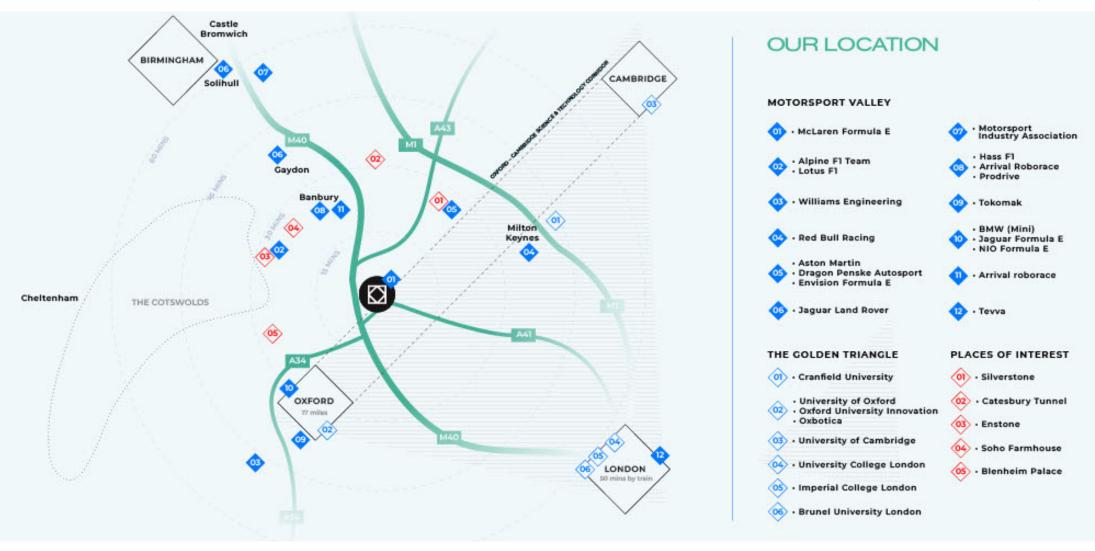

# // Motorsport Valley

Sitting within 'Motorsport Valley', this business cluster has the largest concentration of motorsport firms in the country and is worth c£9bn to the UK economy, employing c.40,000 people.

# // Oxford - Cambridge Arc

Located at the heart of the Oxford-Cambridge Arc, Bicester Heritage provides a strategic setting within the UK's innovation cluster, with established transport links to major mobility attractions and research and development locations, some 90 minutes from 50% of the UK's population.