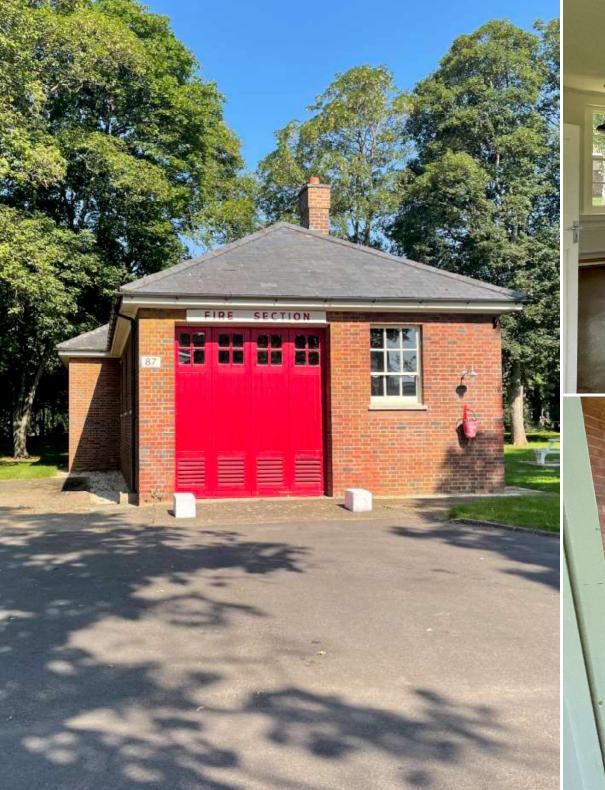

# To Let

Unique self-contained office & storage/ workshop space

Building 87 | The Fire House | Bicester Heritage | OX27 8AL

///first.look.again

Self-contained office and storage / workshop unit located in a prime position on the Bicester Heritage site - Available immediately. Bicester Heritage is strategically located and has been curated to target the fast-moving, innovationfocused sectors of mobility and technology.

# This historic building is full of character and ready for occupation. It consists of a main office area, useful storage / workshop space, WC, kitchenette and external parking area.

Bicester Heritage is strategically located to target the fast-moving, innovation-focused sectors of mobility and technology. Easy access by road, rail and air makes Bicester Heritage a desirable and infinitely accessible location for businesses and consumers alike. Existing occupiers on the site include Zero Petroleum, The Little Car Company, McLaren Formula E & Polestar.