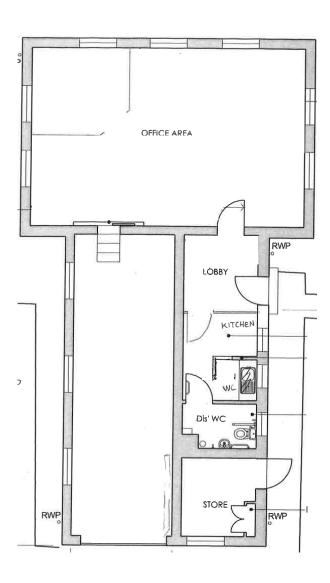

#### // Accommodation

Measurements are provided on a net internal area (NIA) basis:

|            | SQ FT | SQ M  |
|------------|-------|-------|
| Total Area | 1,320 | 122.6 |

# // Floorplan

This floor plan is for illustrative purposes only. It is not drawn to scale. Any measurements, floor areas (including any total floor area), openings and orientation are approximate. No details are guaranteed, they cannot be relied upon for any purpose and they do not form part of any agreement. No liability is taken for any error, omission or misstatement. A party must rely upon its own inspection(s).