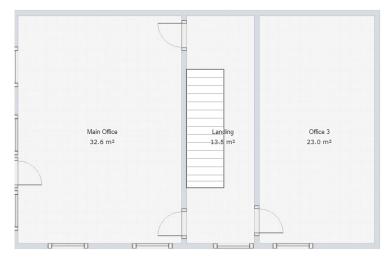

# // Floor plan

First Floor

**Ground Floor** 

Second Floor

This floor plan is for illustrative purposes only. It is not drawn to scale. Any measurements, floor areas (including any total floor area), openings and orientation are approximate. No details are guaranteed, they cannot be relied upon for any purpose and they do not form part of any agreement. No liability is taken for any error, omission or misstatement. A party must rely upon its own in spection(s).

## // Accommodation

Measurements are provided on a net internal area (NIA) basis:

|                   | SQ FT | SQ M   |
|-------------------|-------|--------|
| Ground Floor      | 506   | 47.01  |
| First Floor       | 557   | 51.75  |
| 2nd Floor Storage | 399   | 37.04  |
| Total Area        | 1,462 | 135.80 |