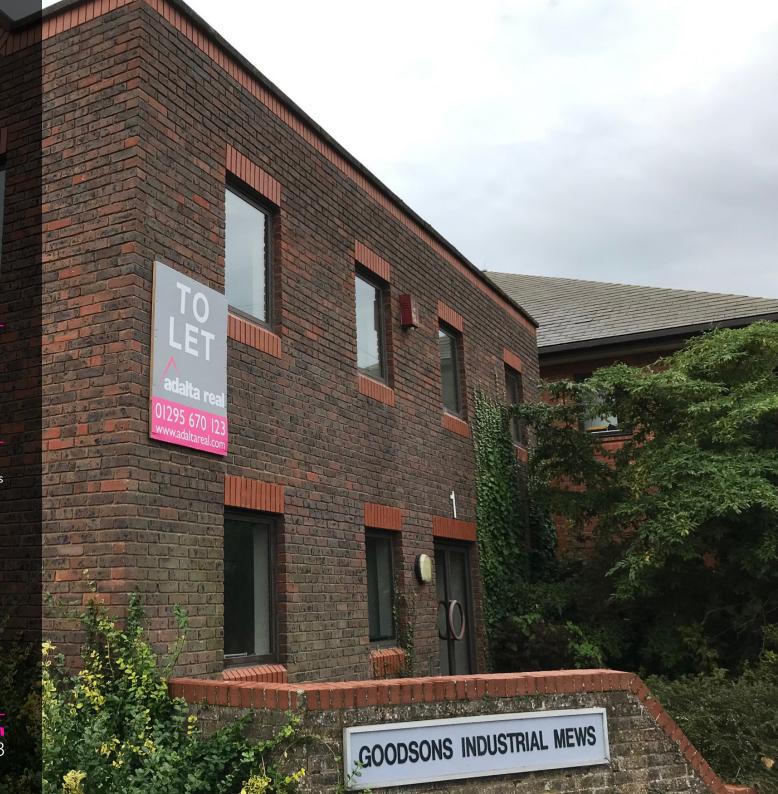

# To Let

A modern selfcontained town centre office building

Unit 1 | Goodsons Mews | Wellington St | Thame | OX9 3BX

///chills.stole.clubbing

Self-contained office building arranged over three floors within walking distance of the town centre.

# Modern town centre office unit with parking.

Modern self-contained end terrace office unit of brick construction comprising two offices each on the ground and first floor with two storage rooms on the second floor. Parking to the front of the building. Ground floor also benefits from a small kitchen and male and female WC facilities.

More particularly the property features:

- Town centre location
- · Allocated parking four spaces
- Electric heating
- · Four offices and two storage rooms
- Three phase power supply
- Broadband