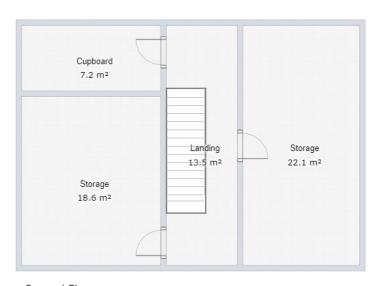

## // Accommodation

Measurements are provided on a net internal area (NIA) basis:

|                   | SQ FT | SQ M   |
|-------------------|-------|--------|
| Ground Floor      | 506   | 47.01  |
| First Floor       | 557   | 51.75  |
| 2nd Floor Storage | 399   | 37.04  |
| Total Area        | 1,462 | 135.80 |

# // Floor plan

First Floor

**Ground Floor** 

Second Floor

This floor plan is for illustrative purposes only. It is not drawn to scale. Any measurements, floor areas (including any total floor area), openings and orientation are approximate. No details are guaranteed, they cannot be relied upon for any purpose and they do not form part of any agreement. No liability is taken for any error, omission or misstatement. A party must rely upon its own in spection(s).