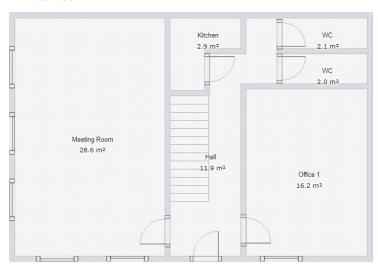

# // Floor plan

First Floor

**Ground Floor** 

Second Floor

This floor plan is for illustrative purposes only. It is not drawn to scale. Any measurements, floor areas (including any total floor area), openings and orientation are approximate. No details are guaranteed, they cannot be relied upon for any purpose and they do not form part of any agreement. No liability is taken for any error, omission or misstatement. A party must rely upon its own in spection(s).

## // Accommodation

Measurements are provided on a net internal area (NIA) basis:

|                   | SQ FT | SQ M   |
|-------------------|-------|--------|
| Ground Floor      | 506   | 47.01  |
| First Floor       | 557   | 51.75  |
| 2nd Floor Storage | 399   | 37.04  |
| Total Area        | 1,462 | 135.80 |