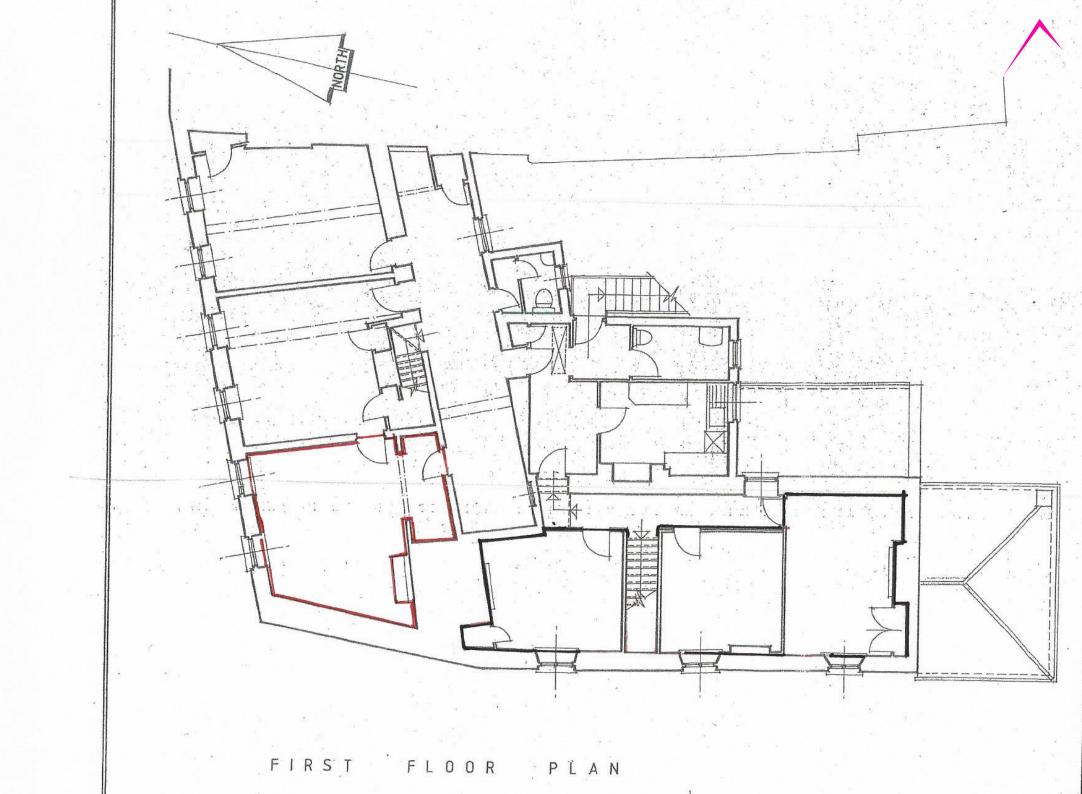

#### // Accommodation

Measurements are provided on a net internal area (NIA) basis:

|                    | SQ FT | SQ M   |
|--------------------|-------|--------|
| Second Floor Suite | 570   | 173.74 |