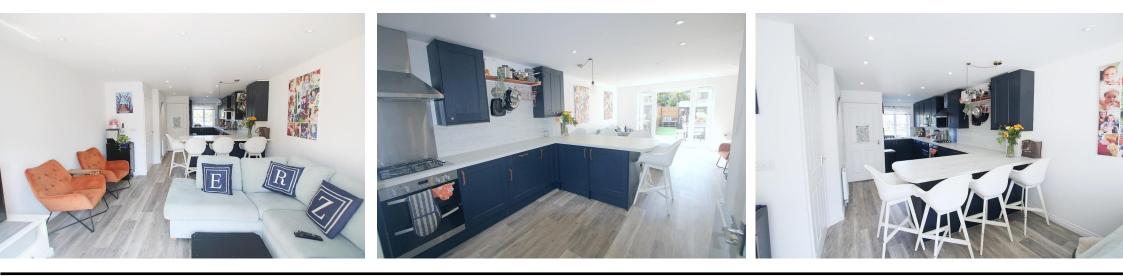

**ENTRANCE HALL** With stairs rising to the first floor.

KITCHEN/FAMILY ROOM The ground floor has been renovated to be a completely open planned kitchen/family room. To one end the kitchen has a good range of modern shaker style wall and base units with a marble effect worktop, matching splash-back and breakfast bar with space for seating. Integrated appliances include a washing machine, dishwasher, under counter fridge and freezer, 4 ring gas hob with double oven below and extractor fan above. To the other end is ample living space with patio door leading to the rear garden. With LTV flooring throughout, recessed lighting and window to the front.