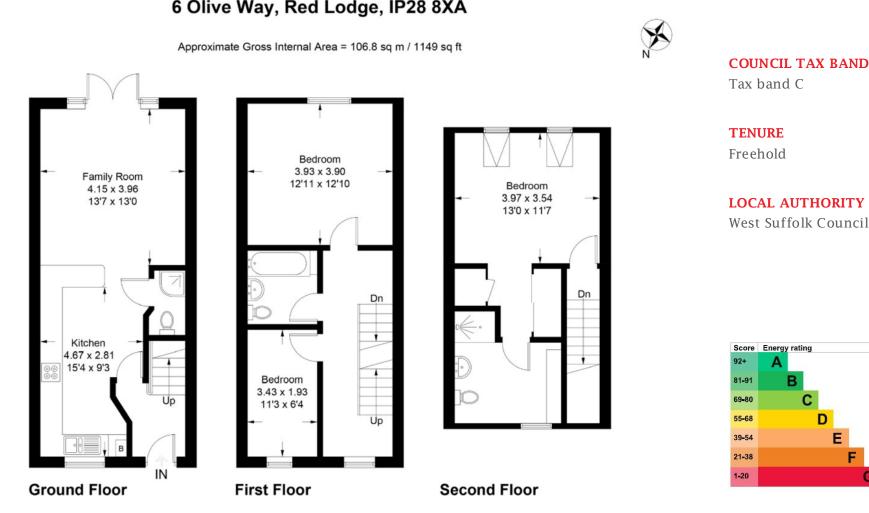

e bedroom with 2 velux windows to the rear, double wardrobe with sliding doors, cupboard and door leading to adjoining ensuite. **EN-SUITE** 3 piece suite comprising tiled shower cubicle, wash basin and WC. Window to the front, tile flooring, part tiled walls and extractor fan.

OUTSIDE To the front is a small artificial grass area with shrub border and a path leading to the front door and to the side of the property. To the side is a single garage on block with an up and over door and parking for 1 car in front.

To the rear is mainly laid to artificial grass with a patio area for seating all fully enclosed by wooden fence boundaries with a gate leading to the side of the property. AGENT NOTES Please be aware this property is liable to estate management charge, please ask for details.





## 6 Olive Way, Red Lodge, IP28 8XA

## OFFICE

Unit 6 Bellflower Crescent Red Lodge Suffolk IP28 8XQ

### T: 01638 551551

**E:** enquiries@read win barclay.co.uk

W: www.read win barclay.co.uk

Agents Note: Whilst every care has been taken to prepare these sales particulars, they are for guidance purposes only. All measurements are approximate are for general guidance purposes only and whilst every care has been taken to ensure their accuracy, they should not be relied upon and potential buyers are advised to recheck the measurements

Current Potential

80 C

G

90 B