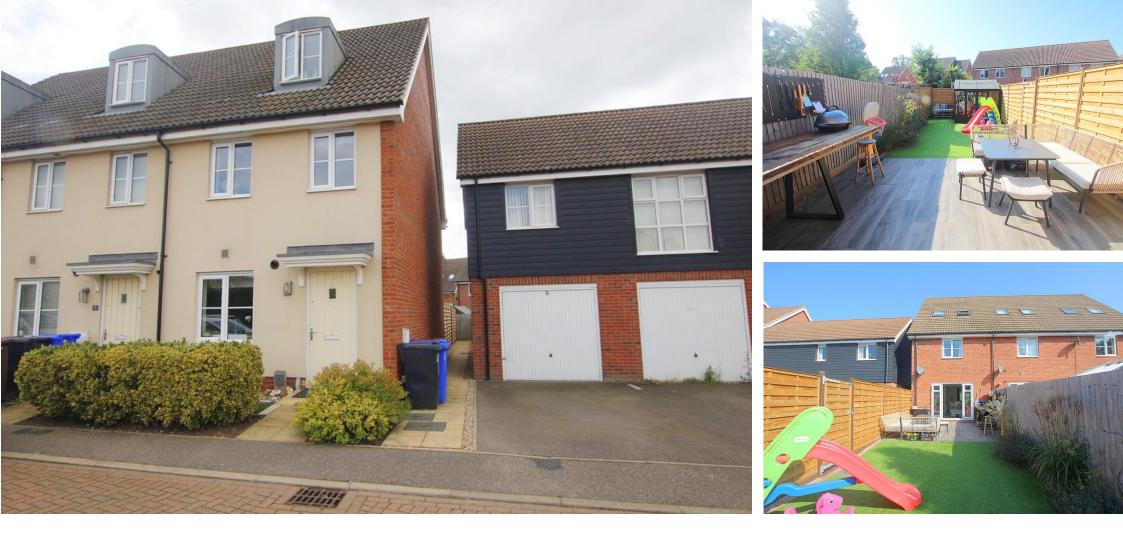

- Family bathroom and cloakroom
- Rear enclosed garden
- Garage and parking
- West Suffolk council tax band C
- Great transport links to the A11 and A14

OLIVE WAY, RED LODGE Offered to the market is a modern 3 bedroom townhouse in the village of Red Lodge. The property has an impressive ground floor, modern open plan living/kitchen space. Top floor master suite with wardrobes and en-suite, 2 further good sized bedrooms and family bathroom as well as a cloakroom. Externally there is a low maintenance garden and garage with parking.

OUTSIDE To the front is a small artificial grass area with shrub border and a path leading to the front door and to the side of the property. To the side is a single garage on block with an up and over door and parking for 1 car in front.

To the rear is mainly laid to artificial grass with a patio area for seating all fully enclosed by wooden fence boundaries with a gate leading to the side of the property. AGENT NOTES Please be aware this property is liable to estate management charge, please ask for details.