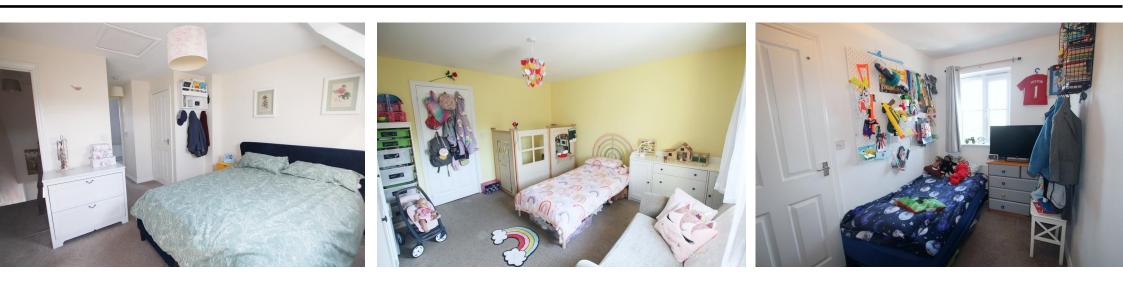

CLOAKROOM 2 piece suite comprising WC and hand wash basin.

FIRST FLOOR With stairs rising to the second floor.

**BEDROOM TWO** 14' 8" x 12' 7" (4.47m x 3.84m) Double bedroom with window to the rear.

**BEDROOM THREE** 14' 1" x 7' 9"  $(4.29m \times 2.36m)$ With window to the front.

**BATHROOM** 3 piece white suite comprising panelled bath with shower attachment, wash basin and WC. Part tiled walls, tiled flooring and extractor fan.

#### SECOND FLOOR

BEDROOM ONE 14' 8" x 10' 0" (4.47m x 3.05m) Double bedroom with 2 velux windows to the rear, double wardrobe with sliding doors, cupboard and door leading to adjoining ensuite. **EN-SUITE** 3 piece suite comprising tiled shower cubicle, wash basin and WC. Window to the front, tile flooring, part tiled walls and extractor fan.