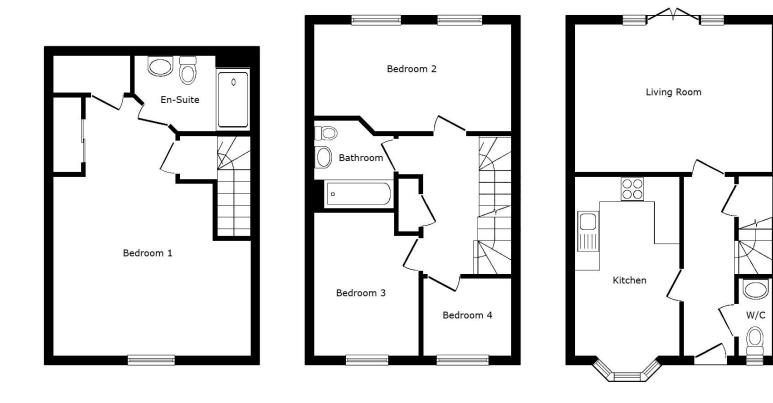

- Kitchen with integrated appliances
- West Suffolk Council tax band D
- EPC rating B85
  - Close to local amenities
- Great transport links to the A11 and A14

PERIWINKLE WALK, RED LODGE Offered to market is this spacious, four bedroom town house. Arranged over three floors this property comprises kitchen/dining room, living room, cloakroom, three good size bedrooms, bathroom and main bedroom with en-suite. Externally the property offers an enclosed rear garden, with storage and ample parking to the back of the property.

**ENTRANCE HALLWAY** With under stair storage cupboard, wood effect flooring and pendant lighting.

KITCHEN/DINING ROOM 14' 1" x 8' 3" (4.29m x 2.51m) Modern, fitted kitchen, comprising a range of white and wood effect, base and wall units, under a white countertop, with stainless steel sink unit. Integrated appliances include fridge/freezer, oven, gas hob and extractor hood, with space and plumbing for washing machine and dishwasher. With wood effect flooring, a range of recessed and pendant lighting and window to front.

LIVING ROOM 15' 6" x 11' 8" (4.72m x 3.56m) Spacious living room with French doors leading to rear garden, carpet flooring, and pendant lighting. **CLOAKROOM** Two piece suite comprising wall mounted hand basin and W/C. With wood effect flooring, recessed lighting and window to front.

**BEDROOM TWO** 15' 6" x 8' 5" (4.72m x 2.57m) Double bedroom with carpet flooring, pendant lighting and windows to rear.

**BEDROOM THREE** 11' 4" x 8' 7" (3.45m x 2.62m) Double bedroom with carpet flooring, pendant lighting and window to front. BEDROOM FOUR 6' 7" x 6' 0" (2.01m x 1.83m) Bedroom with carpet flooring, pendant lighting and window to front.

BATHROOM Three piece suite comprising wall mounted basin, W/C and bath with shower over. With heated towel rail, tiled flooring, and recessed lighting.

BEDROOM ONE 19' 8" x 15' 6" (5.99m x 4.72m) Spacious double bedroom with built in wardrobes, full size storage cupboard, carpet flooring, pendant lighting and window to front. **EN SUITE** Three piece suite comprising wall mounted hand basin, W/C and double shower enclosure. With shaver socket, heated towel rail, tiled flooring, recessed lighting and window to rear.