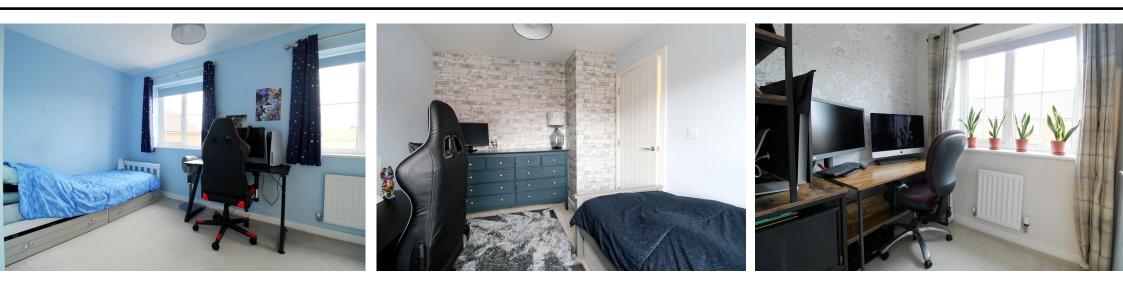

**BEDROOM TWO** 15' 6" x 8' 5" (4.72m x 2.57m) Double bedroom with carpet flooring, pendant lighting and windows to rear.

**BEDROOM THREE** 11' 4" x 8' 7" (3.45m x 2.62m) Double bedroom with carpet flooring, pendant lighting and window to front. BEDROOM FOUR 6' 7" x 6' 0" (2.01m x 1.83m) Bedroom with carpet flooring, pendant lighting and window to front.