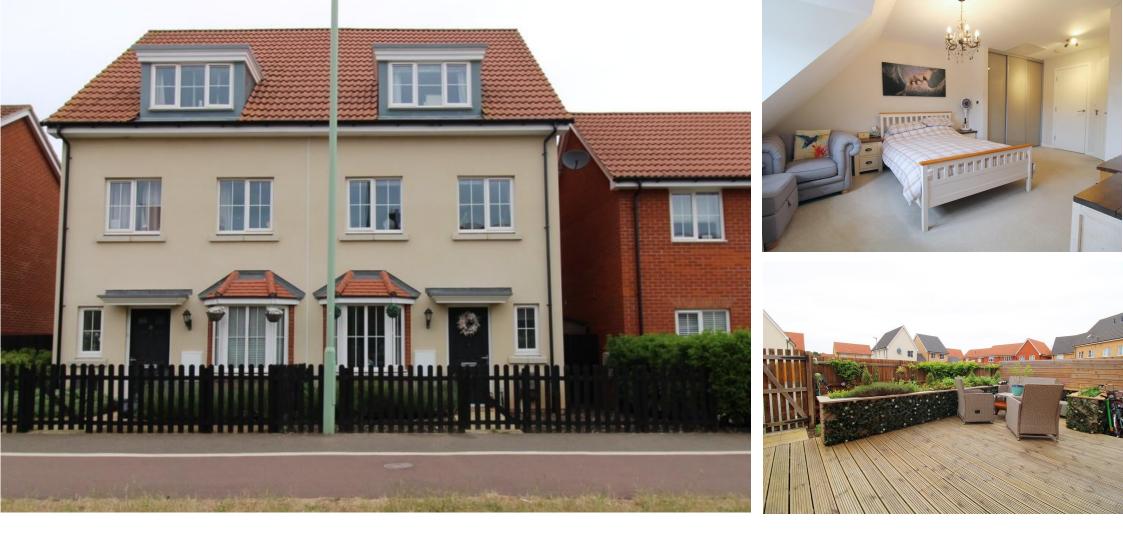

- Kitchen with integrated appliances
- West Suffolk Council tax band D
- EPC rating B85
  - Close to local amenities
- Great transport links to the A11 and A14

PERIWINKLE WALK, RED LODGE Offered to market is this spacious, four bedroom town house. Arranged over three floors this property comprises kitchen/dining room, living room, cloakroom, three good size bedrooms, bathroom and main bedroom with en-suite. Externally the property offers an enclosed rear garden, with storage and ample parking to the back of the property.

**BEDROOM TWO** 15' 6" x 8' 5" (4.72m x 2.57m) Double bedroom with carpet flooring, pendant lighting and windows to rear.

**BEDROOM THREE** 11' 4" x 8' 7" (3.45m x 2.62m) Double bedroom with carpet flooring, pendant lighting and window to front. BEDROOM FOUR 6' 7" x 6' 0" (2.01m x 1.83m) Bedroom with carpet flooring, pendant lighting and window to front.

BATHROOM Three piece suite comprising wall mounted basin, W/C and bath with shower over. With heated towel rail, tiled flooring, and recessed lighting.

BEDROOM ONE 19' 8" x 15' 6" (5.99m x 4.72m) Spacious double bedroom with built in wardrobes, full size storage cupboard, carpet flooring, pendant lighting and window to front. **EN SUITE** Three piece suite comprising wall mounted hand basin, W/C and double shower enclosure. With shaver socket, heated towel rail, tiled flooring, recessed lighting and window to rear.

OUTSIDE The front of the property is fenced off, mostly laid to lawn, with well manicured shrubs and path leading to front door. To the rear if the property, a large decked area, perfect for outdoor furniture, with a small grass area to the rear. A large storage shed sits to the side of the property. **PARKING** Outside of the rear fence, three allocated parking spaces.