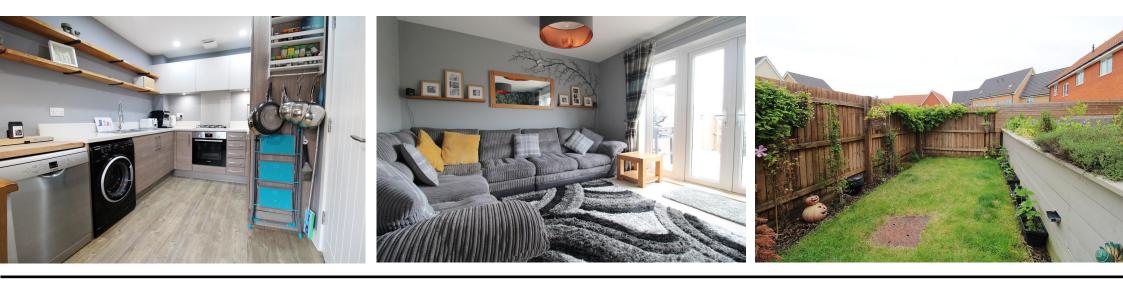

**ENTRANCE HALLWAY** With under stair storage cupboard, wood effect flooring and pendant lighting.

KITCHEN/DINING ROOM 14' 1" x 8' 3" (4.29m x 2.51m) Modern, fitted kitchen, comprising a range of white and wood effect, base and wall units, under a white countertop, with stainless steel sink unit. Integrated appliances include fridge/freezer, oven, gas hob and extractor hood, with space and plumbing for washing machine and dishwasher. With wood effect flooring, a range of recessed and pendant lighting and window to front.

LIVING ROOM 15' 6" x 11' 8" (4.72m x 3.56m) Spacious living room with French doors leading to rear garden, carpet flooring, and pendant lighting. **CLOAKROOM** Two piece suite comprising wall mounted hand basin and W/C. With wood effect flooring, recessed lighting and window to front.