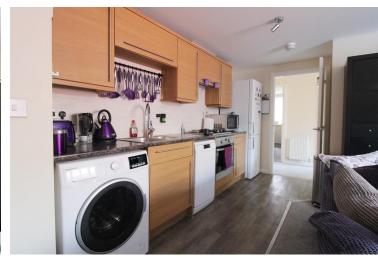

ENTRANCE HALL With carpet flooring.

OPEN PLAN LIVING AREA 15' 7" x 13' 5" (4.75m x 4.09m) This open plan living area features a spacious living room area, and kitchen to one side. The kitchen comprises wood effect, base and wall units, under grey countertop, with stainless steel sink unit. The integrated appliances include oven, hob and extractor fan,

with space and plumbing for washing machine, dishwasher and fridge freezer. With air conditioning unit, both carpet and wood effect flooring, a range of pendant and recessed lighting and window to rear.