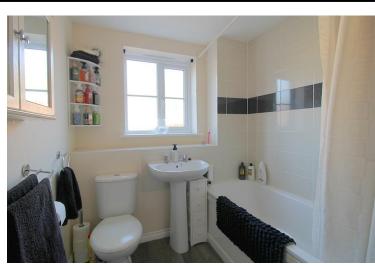

BATHROOM 6' 5" x 6' 3" (1.96m x 1.91m) Three piece suite comprising W/C, pedestal hand basin and bath with shower over. With wood

effect flooring, recessed lighting and window to rear.

**COMMUNAL GARDEN** To the rear of the property, a small gravelled area with path leading to gate.