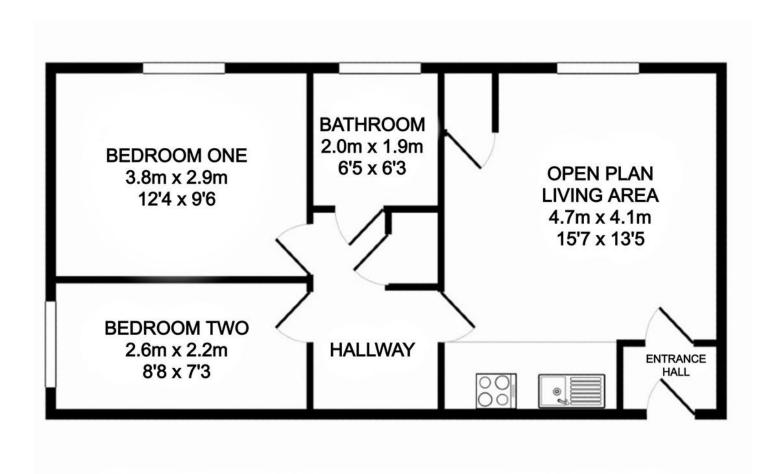

ENTRANCE HALL With carpet flooring.

OPEN PLAN LIVING AREA 15' 7" x 13' 5" (4.75m x 4.09m) This open plan living area features a spacious living room area, and kitchen to one side. The kitchen comprises wood effect, base and wall units, under grey countertop, with stainless steel sink unit. The integrated appliances include oven, hob and extractor fan,

with space and plumbing for washing machine, dishwasher and fridge freezer. With air conditioning unit, both carpet and wood effect flooring, a range of pendant and recessed lighting and window to rear.

BEDROOM ONE 12' 4" x 9' 6" (3.76m x 2.9m) Double bedroom with carpet flooring, pendant lighting and window to rear.

BEDROOM TWO 8' 8" x 7' 3" (2.64m x 2.21m) With carpet flooring, pendant lighting and window to side.

BATHROOM 6' 5" x 6' 3" (1.96m x 1.91m) Three piece suite comprising W/C, pedestal hand basin and bath with shower over. With wood

effect flooring, recessed lighting and window to rear.

**COMMUNAL GARDEN** To the rear of the property, a small gravelled area with path leading to gate.