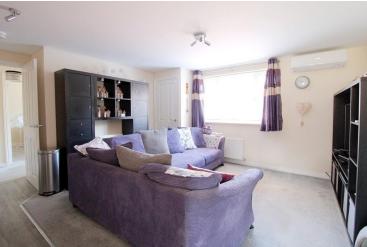

ENTRANCE HALL With carpet flooring.

OPEN PLAN LIVING AREA 15' 7" x 13' 5" (4.75m x 4.09m) This open plan living area features a spacious living room area, and kitchen to one side. The kitchen comprises wood effect, base and wall units, under grey countertop, with stainless steel sink unit. The integrated appliances include oven, hob and extractor fan,

with space and plumbing for washing machine, dishwasher and fridge freezer. With air conditioning unit, both carpet and wood effect flooring, a range of pendant and recessed lighting and window to rear.