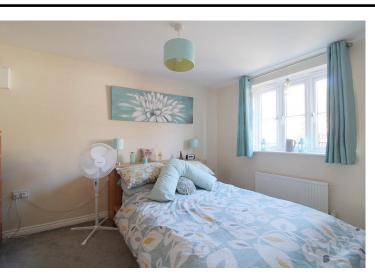

BEDROOM ONE 12' 4" x 9' 6" (3.76m x 2.9m) Double bedroom with carpet flooring, pendant lighting and window to rear.

BEDROOM TWO 8' 8" x 7' 3" (2.64m x 2.21m) With carpet flooring, pendant lighting and window to side.