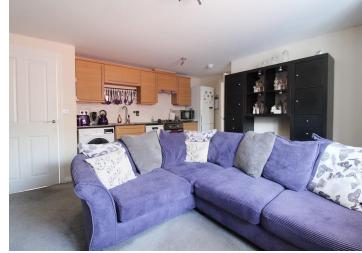

ENTRANCE HALL With carpet flooring.

OPEN PLAN LIVING AREA 15' 7" x 13' 5" (4.75m x 4.09m) This open plan living area features a spacious living room area, and kitchen to one side. The kitchen comprises wood effect, base and wall units, under grey countertop, with stainless steel sink unit. The integrated appliances include oven, hob and extractor fan,

with space and plumbing for washing machine, dishwasher and fridge freezer. With air conditioning unit, both carpet and wood effect flooring, a range of pendant and recessed lighting and window to rear.