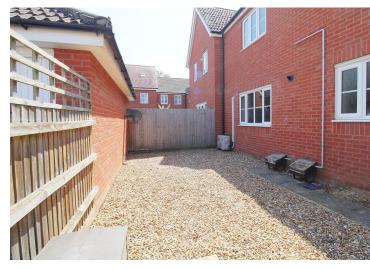

BATHROOM 6' 5" x 6' 3" (1.96m x 1.91m) Three piece suite comprising W/C, pedestal hand basin and bath with shower over. With wood

effect flooring, recessed lighting and window to rear.

**COMMUNAL GARDEN** To the rear of the property, a small gravelled area with path leading to gate.