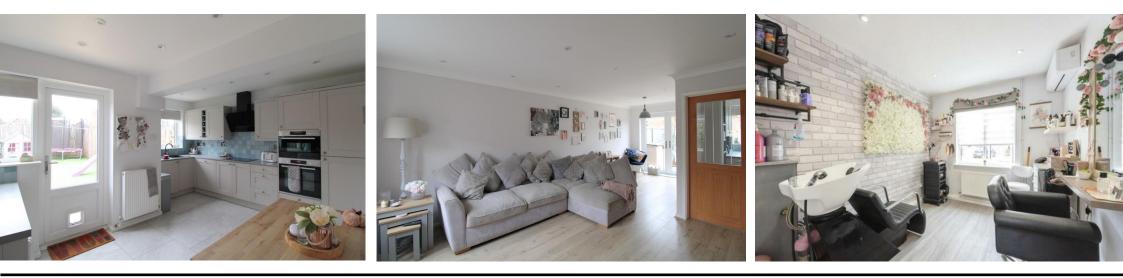

**ENTRANCE HALL** With wood effect flooring, recessed lights and stairs rising to the first floor.

LIVING ROOM/DINING ROOM 23' 0" x 12' 0" (7.01m x 3.66m) With under stairs storage cupboard, French doors leading to garden, wood effect flooring, a range of pendant and recessed lighting and window to front.

KITCHEN/BREAKFAST ROOM 14' 8" x 12' 9" (4.47m x 3.89m) Modern fitted kitchen with a range of grey base and wall units, with grey worktop and black sink unit. Integrated appliances include fridge/freezer, washing machine, oven, electric hob and extractor fan, with space for dishwasher. With door leading to garden, wood effect flooring, recessed lighting and window to rear. SALON/WORKSPACE/PLAYROOM 10' 1" x 8' 1" (3.07m x 2.46m) Currently used as salon, with plumbed in backwash, air-conditioning unit, wood effect flooring, recessed lighting and window to front.