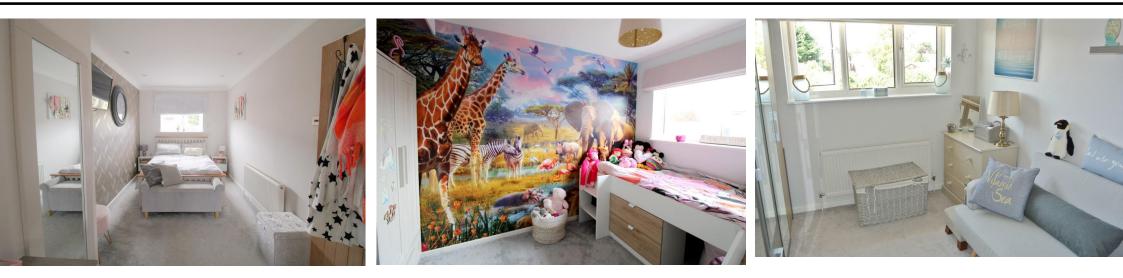

FIRST FLOOR With full size storage cupboard, carpet flooring, and pendant lighting.

**BEDROOM ONE** 17' 0" x 8' 0" (5.18m x 2.44m) Double bedroom with carpet flooring, recessed lighting and window to front. **ENSUITE** Three piece bathroom suite comprising shower cubicle, pedestal wash basin and WC. With part tiled walls, heated towel rail, vinyl flooring, recessed lighting and window to the rear.

**BEDROOM TWO** 11' 3" x 8' 2" (3.43m x 2.49m) Double bedroom with carpet flooring, pendant lighting and window to rear.

**BEDROOM THREE** 9' 0" x 8' 9" (2.74m x 2.67m) Double bedroom with carpet flooring, pendant lighting and window to front.

**BEDROOM FOUR** 8' 1" x 6' 2" (2.46m x 1.88m) With carpet flooring, pendant lighting and window to front. **BATHROOM** A modern 3 piece white suite comprising panelled bath with Aqua Stream shower and shower screen, pedestal wash basin and WC. Tiled walls, heated towel rail, recessed lighting and an obscure window to the rear.