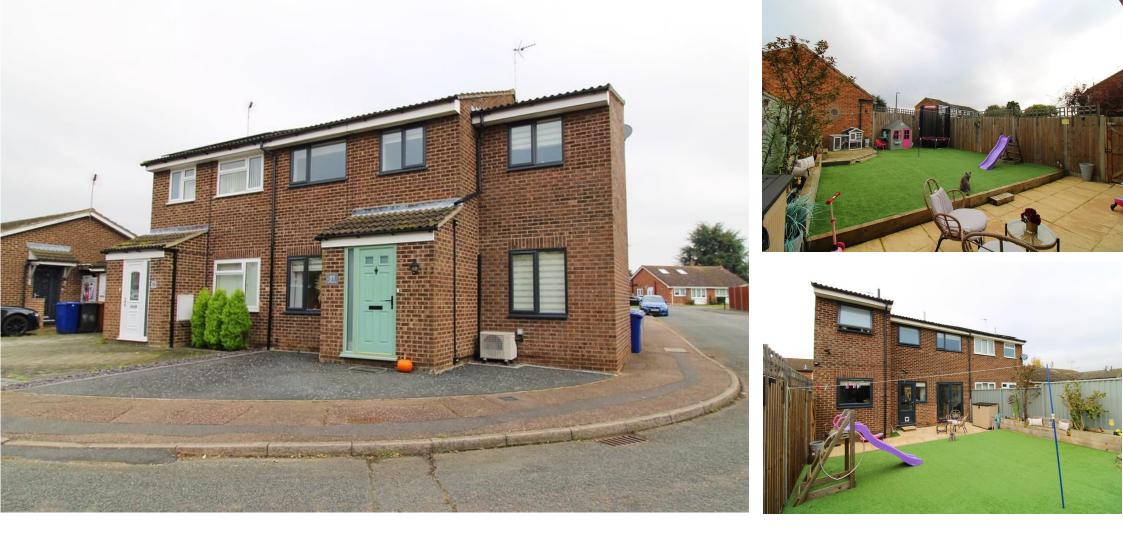

## Magnolia Close, Red Lodge

**EPC Rating 47** 

**Guide Price** 

£299,999

- Four bedroom, semidetached property
- Off road parking and garage
- Spacious living/dining area
- Main bedroom with ensuite
- West Suffolk Council tax band B

- Cul-de-sac location
- Wet electric central heating
- Close to local amenities
- Large, enclosed rear garden
- Great transport links to the A11 and A14

MAGNOLIA CLOSE, RED LODGE. Offered to market is this tastefully updated, four bed, semi-detached property. Internally the property boasts spacious living/dining area, kitchen, study/workspace, main bedroom with en-suite, three further bedrooms and bathroom. Externally comprises a large, enclosed rear garden, small gravelled front garden and parking with garage to side.

OUTSIDE The front garden is mostly tarmac with a pathway to the main entrance door and an exterior light. The rear garden is partly laid to astro turf with a patio and raised decking for seating. The lawn is edged with flower beds and there is an exterior light and water tap, with gate at side of garden leading to garage and driveway.