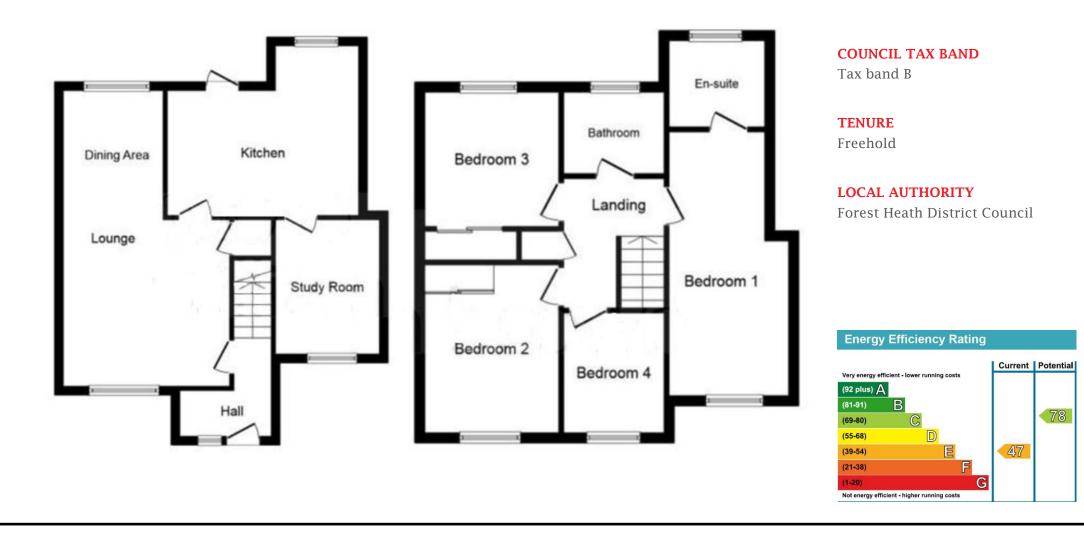

## Magnolia Close, Red Lodge

**EPC Rating 47** 

**Guide Price** 

£299,999

- Four bedroom, semidetached property
- Off road parking and garage
- Spacious living/dining area
- Main bedroom with ensuite
- West Suffolk Council tax band B