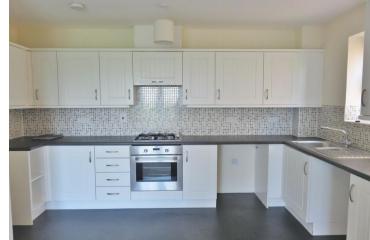

KITCHEN Open plan from the living area is a modern white shaker style kitchen with black speckled worktop and mosaic tile walls. Stainless steel sink unit, 4 ring gas hob with electric oven below and concealed extractor fan above. Space for a fridge/freezer, tumble dryer and plumbing for a washing machine with window to the side.