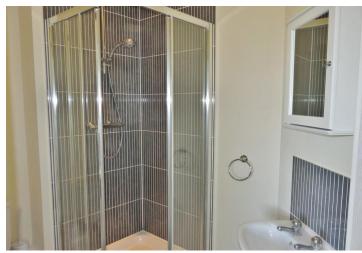

BEDROOM ONE 12' 0" x 8' 10" (3.66m x 2.69m) Double bedroom with window to the rear and door leading to adjoining en-suite.

**EN-SUITE** 3 piece suite comprising tiled shower enclosure, WC and wash basin. Tiled walls, vinyl flooring and extractor fan.