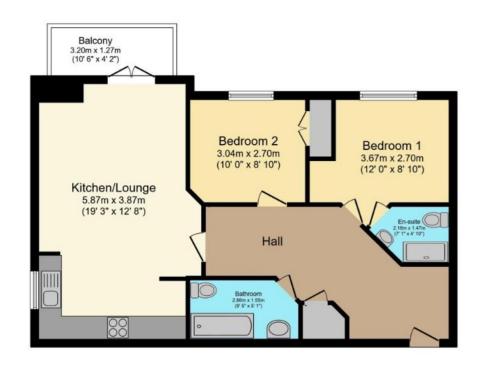

**ENTRANCE HALL** With intercom telephone system and full size storage cupboard.

LIVING ROOM 19' 3" x 12' 8" (5.87m x 3.86m) Spacious living/dining area with patio doors leading to the balcony with pleasant views.

KITCHEN Open plan from the living area is a modern white shaker style kitchen with black speckled worktop and mosaic tile walls. Stainless steel sink unit, 4 ring gas hob with electric oven below and concealed extractor fan above. Space for a fridge/freezer, tumble dryer and plumbing for a washing machine with window to the side.

BEDROOM ONE 12' 0" x 8' 10" (3.66m x 2.69m) Double bedroom with window to the rear and door leading to adjoining en-suite.

**EN-SUITE** 3 piece suite comprising tiled shower enclosure, WC and wash basin. Tiled walls, vinyl flooring and extractor fan.

**BEDROOM TWO** 10' 0" x 8' 10" (3.05m x 2.69m) With window to the rear.

**BATHROOM** 3 piece suite with panelled bath with hand shower attachment, WC and pedestal wash basin. Vinyl flooring, part tiled walls and extractor fan.

**OUTSIDE** The property benefits from 1 allocated parking space.

**AGENT NOTE** Tenure: Leasehold

Annual charges: £1200

Leasehold length: 111 years

Council tax band: A

\*The photos are stock pictures from when the property was advertised for rent in 2020.\*