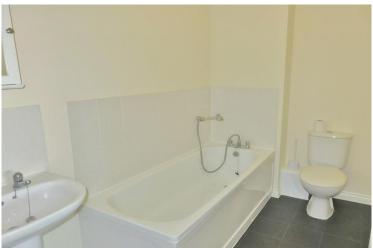

**BEDROOM TWO** 10' 0" x 8' 10" (3.05m x 2.69m) With window to the rear.

**BATHROOM** 3 piece suite with panelled bath with hand shower attachment, WC and pedestal wash basin. Vinyl flooring, part tiled walls and extractor fan.