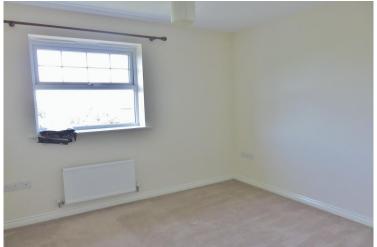

**BEDROOM TWO** 10' 0" x 8' 10" (3.05m x 2.69m) With window to the rear.

**BATHROOM** 3 piece suite with panelled bath with hand shower attachment, WC and pedestal wash basin. Vinyl flooring, part tiled walls and extractor fan.