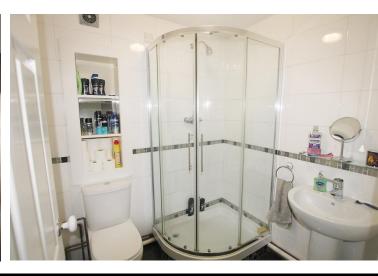

**BEDROOM** 11' 2" x 8' 5" (3.4m x 2.57m) Double bedroom with window to the rear overlooking green space.

**BATHROOM** 5' 5" x 7' 7" (1.65m x 2.31m) Modern 3 piece suite with tiled corner shower enclosure, WC and pedestal wash basin. Part tiled walls, vinyl flooring and extractor fan.