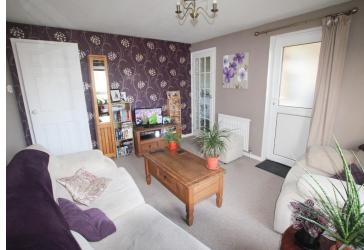

**ENTRANCE HALL** With a storage cupboard and doors leading to all rooms.

LIVING ROOM 13' 6" x 11' 0" (4.11m x 3.35m) With window to the rear and door leading to the balcony which overlooks pleasant green space.