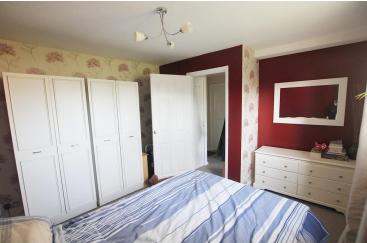

**BEDROOM** 11' 2" x 8' 5" (3.4m x 2.57m) Double bedroom with window to the rear overlooking green space.

**BATHROOM** 5' 5" x 7' 7" (1.65m x 2.31m) Modern 3 piece suite with tiled corner shower enclosure, WC and pedestal wash basin. Part tiled walls, vinyl flooring and extractor fan.