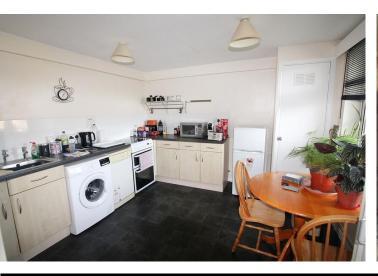

KITCHEN 11' 5" x 10' 6" (3.48m x 3.2m) With a good range of wood effect base units beneath a black specked worktop, tile splash-back and vinyl flooring. Space and plumbing for a freestanding washing machine, dishwasher, oven and fridge freezer. Ample space for a dining table, window to the rear and 3 storage cupboards, 1 of which housing the combiboiler.