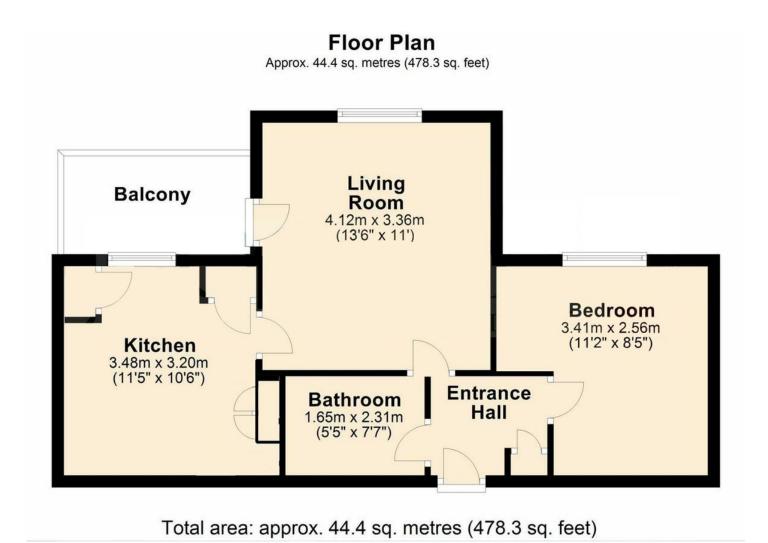

**ENTRANCE HALL** With a storage cupboard and doors leading to all rooms.

LIVING ROOM 13' 6" x 11' 0" (4.11m x 3.35m) With window to the rear and door leading to the balcony which overlooks pleasant green space.

KITCHEN 11' 5" x 10' 6" (3.48m x 3.2m) With a good range of wood effect base units beneath a black specked worktop, tile splash-back and vinyl flooring. Space and plumbing for a freestanding washing machine, dishwasher, oven and fridge freezer. Ample space for a dining table, window to the rear and 3 storage cupboards, 1 of which housing the combiboiler.

**BEDROOM** 11' 2" x 8' 5" (3.4m x 2.57m) Double bedroom with window to the rear overlooking green space.

**BATHROOM** 5' 5" x 7' 7" (1.65m x 2.31m) Modern 3 piece suite with tiled corner shower enclosure, WC and pedestal wash basin. Part tiled walls, vinyl flooring and extractor fan.

OUTSIDE There is off road communal parking to the front of the property and 1 outside secure on-bloc storage shed.

AGENT NOTES There is currently a tenant is situ who will be given appropriate notice once a sale has been agreed.