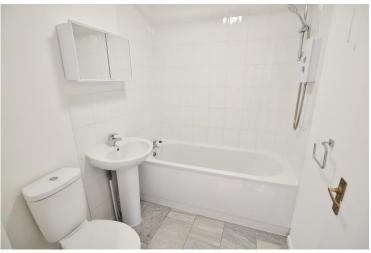

MASTER BEDROOM 13' 8" x 8' 5" (4.17m x 2.57m) Double bedroom with a window to the rear.

BEDROOM TWO 8' 11" x 7' 1" (2.74m x 2.18m) With window to the front.

BATHROOM 3 piece suite comprising panel bath with electric shower over, WC and wash hand basin. Part tiled walls, vinyl flooring and extractor fan.