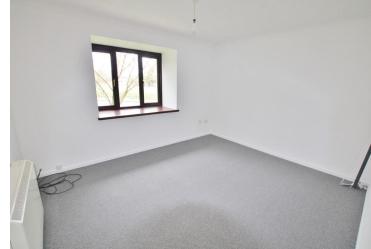

MASTER BEDROOM 13' 8" x 8' 5" (4.17m x 2.57m) Double bedroom with a window to the rear.

BEDROOM TWO 8' 11" x 7' 1" (2.74m x 2.18m) With window to the front.

BATHROOM 3 piece suite comprising panel bath with electric shower over, WC and wash hand basin. Part tiled walls, vinyl flooring and extractor fan.