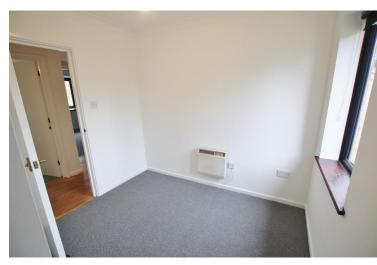

MASTER BEDROOM 13' 8" x 8' 5" (4.17m x 2.57m) Double bedroom with a window to the rear.

BEDROOM TWO 8' 11" x 7' 1" (2.74m x 2.18m) With window to the front.

BATHROOM 3 piece suite comprising panel bath with electric shower over, WC and wash hand basin. Part tiled walls, vinyl flooring and extractor fan.