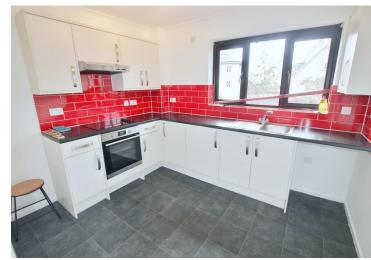

LIVING ROOM 13' 3" x 11' 3" (4.06m x 3.43m) With a bay window to overlooking Roswell View green area.

KITCHEN 10' 9" x 8' 9" (3.28m x 2.67m) With a range of white gloss wall and base units with black speckled worktop and metro style tiled splashback. Inset stainless steel single drainer sink unit with mixer tap, space and plumbing for washing machine, 4 ring electric hob with oven below and extractor above and space for fridge freezer. Window to the front and vinyl flooring.