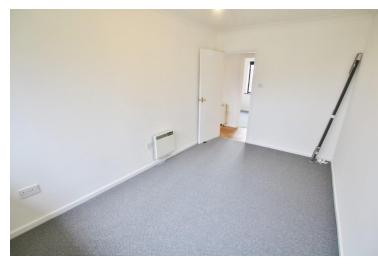

MASTER BEDROOM 13' 8" x 8' 5" (4.17m x 2.57m) Double bedroom with a window to the rear.

BEDROOM TWO 8' 11" x 7' 1" (2.74m x 2.18m) With window to the front.

BATHROOM 3 piece suite comprising panel bath with electric shower over, WC and wash hand basin. Part tiled walls, vinyl flooring and extractor fan.