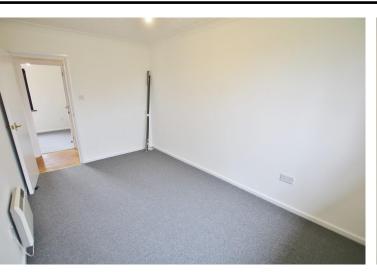

MASTER BEDROOM 13' 8" x 8' 5" (4.17m x 2.57m) Double bedroom with a window to the rear.

BEDROOM TWO 8' 11" x 7' 1" (2.74m x 2.18m) With window to the front.

BATHROOM 3 piece suite comprising panel bath with electric shower over, WC and wash hand basin. Part tiled walls, vinyl flooring and extractor fan.