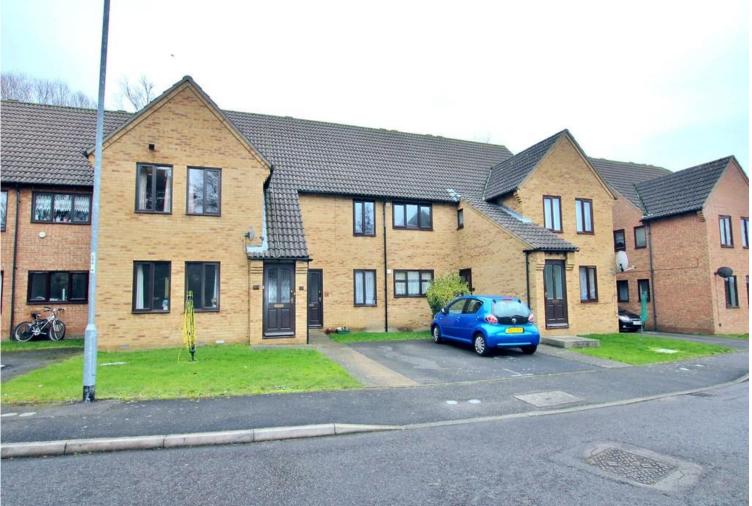

# Roswell View, Ely

EPC Rating 74

Guide Price £195,000

- 2 Bedroom apartment
- Double master bedroom
- Living Room
- Modern kitchen
- 3 Piece bathroom

- Communal garden
- Electric storage heaters
- EPC Rating- C77
- Off road allocated parking
- East Cambridgeshire District Council tax band B

ROSWELL VIEW, ELY Offered to the market CHAIN FREE is a 2 bedroom first floor apartment in Ely. The apartment comprises 2 bedrooms, modern kitchen, living room and bathroom. Externally there are communal gardens and 1 allocated parking space.

OUTSIDE Roswell View is a small development at the top of Lisle Lane, a short walk into the City centre and within easy access to the Railway station and riverside.

Communal garden areas and allocated parking spaces for one vehicle.