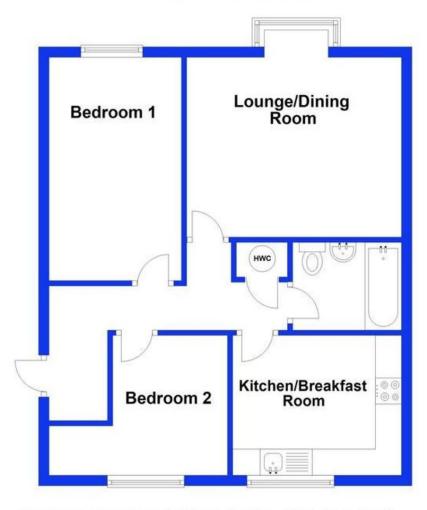

# **First Floor**

Approx. 54.3 sq. metres (584.6 sq. feet)

Total area: approx. 54.3 sq. metres (584.6 sq. feet)