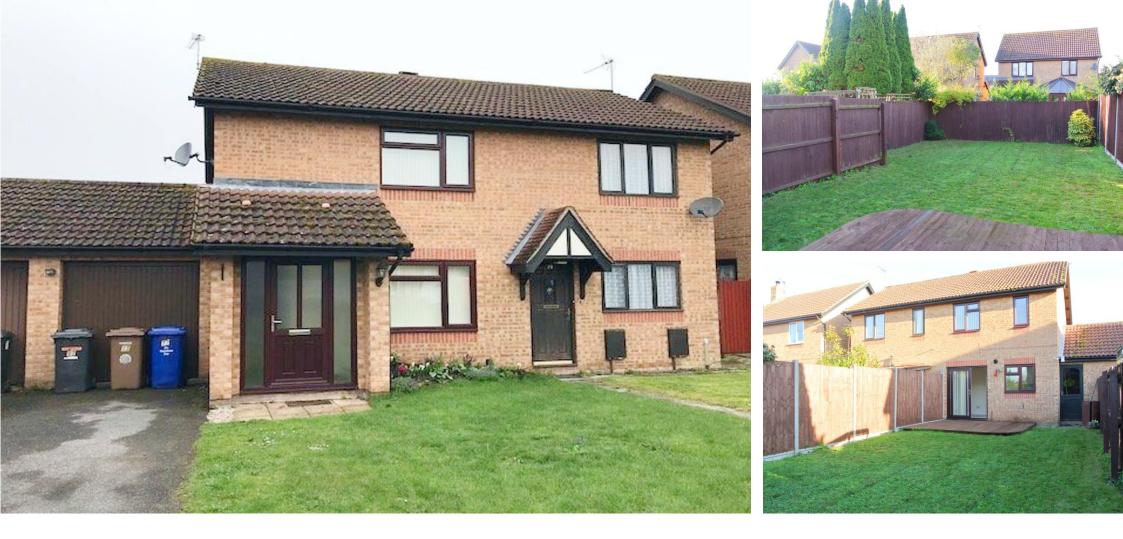

## **Boeing Way, Mildenhall**

EPC Rating 71

Guide Price £245,000

- 2 bedroom semidetached house
- Kitchen/diner
- Living room2 bedrooms
- Bathroom

- Garage with off road parking
- Rear enclosed garden
- West Suffolk council tax band B
- Within walking distance to the town centre

BOEING WAY. MILDENHALL Offered to the market CHAIN FREE is a 2 bedroom semidetached house in a quiet cul-de-sac location in the town of Mildenhall. Internally the property offers a kitchen/diner, living room, 2 bedrooms and family bathroom. Externally there is a low maintenance rear enclosed garden, single garage with off road parking.

**BATHROOM** 3 piece suite comprising panelled bath with shower over and glass screen. Vanity unit housing the WC and basin. Vinyl flooring, part tiled wall, extractor fan and window to the rear.

OUTSIDE To the rear is mainly laid to lawn with a decked area for seating all enclosed by wooden fence boundaries. There is a personnel door leading into the rear of the single garage. To the front there is a small laid to lawn area, single garage with up and over door and parking in front for 2 cars.