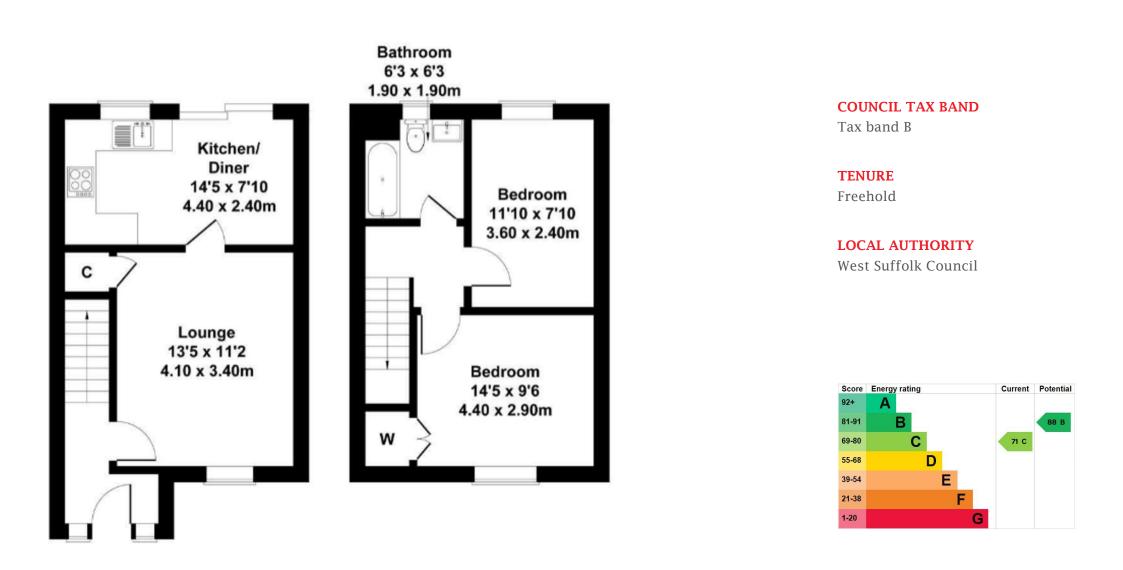

## **Boeing Way, Mildenhall**

EPC Rating 71

Guide Price £245,000

- 2 bedroom semidetached house
- Kitchen/diner
- Living room2 bedrooms
- Bathroom

- Garage with off road parking
- Rear enclosed garden
- West Suffolk council tax band B
- Within walking distance to the town centre

**ENTRANCE HALL** With stairs rising to the first floor and door leading to all downstairs rooms.

LIVING ROOM 13' 5" x 11' 2" (4.09m x 3.4m) With under stair storage cupboard, window to the front and door leading to the kitchen. KITCHEN/DINER 14' 5" x 7' 10" (4.39m x 2.39m) A modern shaker style cream fitted kitchen with a good range of wall and base units with wood effect worktop. Integrated appliances include 4 ring ceramic hob with extractor fan above and oven below, dishwasher and space and plumbing for a washing machine and fridge freezer. Wood effect flooring, tiled walls, space for a dining table and sliding patio doors leading to the rear garden.

FIRST FLOOR With loft access.

**BEDROOM ONE** 14' 5" x 9' 6" (4.39m x 2.9m) Double bedroom with fitted double wardrobe and window to the front.

BEDROOM TWO 11' 10" x 7' 10" (3.61m x 2.39m) With window to the rear.

**BATHROOM** 3 piece suite comprising panelled bath with shower over and glass screen. Vanity unit housing the WC and basin. Vinyl flooring, part tiled wall, extractor fan and window to the rear.

OUTSIDE To the rear is mainly laid to lawn with a decked area for seating all enclosed by wooden fence boundaries. There is a personnel door leading into the rear of the single garage. To the front there is a small laid to lawn area, single garage with up and over door and parking in front for 2 cars.