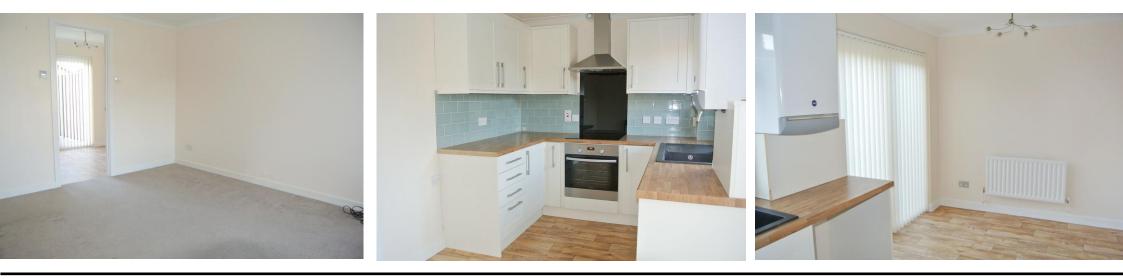

**ENTRANCE HALL** With stairs rising to the first floor and door leading to all downstairs rooms.

LIVING ROOM 13' 5" x 11' 2" (4.09m x 3.4m) With under stair storage cupboard, window to the front and door leading to the kitchen. KITCHEN/DINER 14' 5" x 7' 10" (4.39m x 2.39m) A modern shaker style cream fitted kitchen with a good range of wall and base units with wood effect worktop. Integrated appliances include 4 ring ceramic hob with extractor fan above and oven below, dishwasher and space and plumbing for a washing machine and fridge freezer. Wood effect flooring, tiled walls, space for a dining table and sliding patio doors leading to the rear garden.