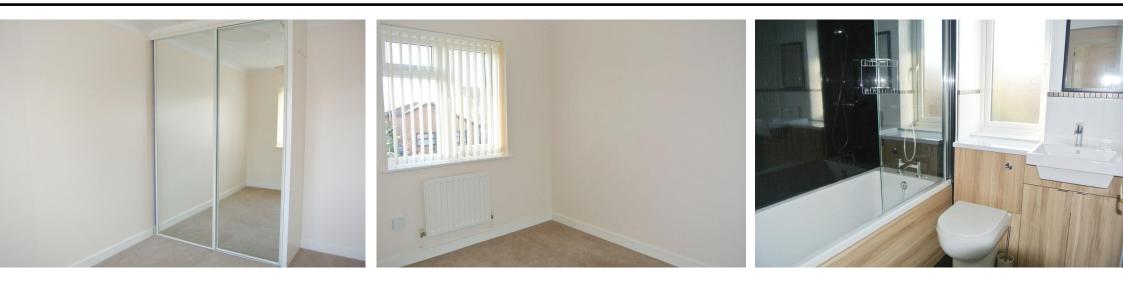

FIRST FLOOR With loft access.

**BEDROOM ONE** 14' 5" x 9' 6" (4.39m x 2.9m) Double bedroom with fitted double wardrobe and window to the front.

BEDROOM TWO 11' 10" x 7' 10" (3.61m x 2.39m) With window to the rear.

**BATHROOM** 3 piece suite comprising panelled bath with shower over and glass screen. Vanity unit housing the WC and basin. Vinyl flooring, part tiled wall, extractor fan and window to the rear.

OUTSIDE To the rear is mainly laid to lawn with a decked area for seating all enclosed by wooden fence boundaries. There is a personnel door leading into the rear of the single garage. To the front there is a small laid to lawn area, single garage with up and over door and parking in front for 2 cars.