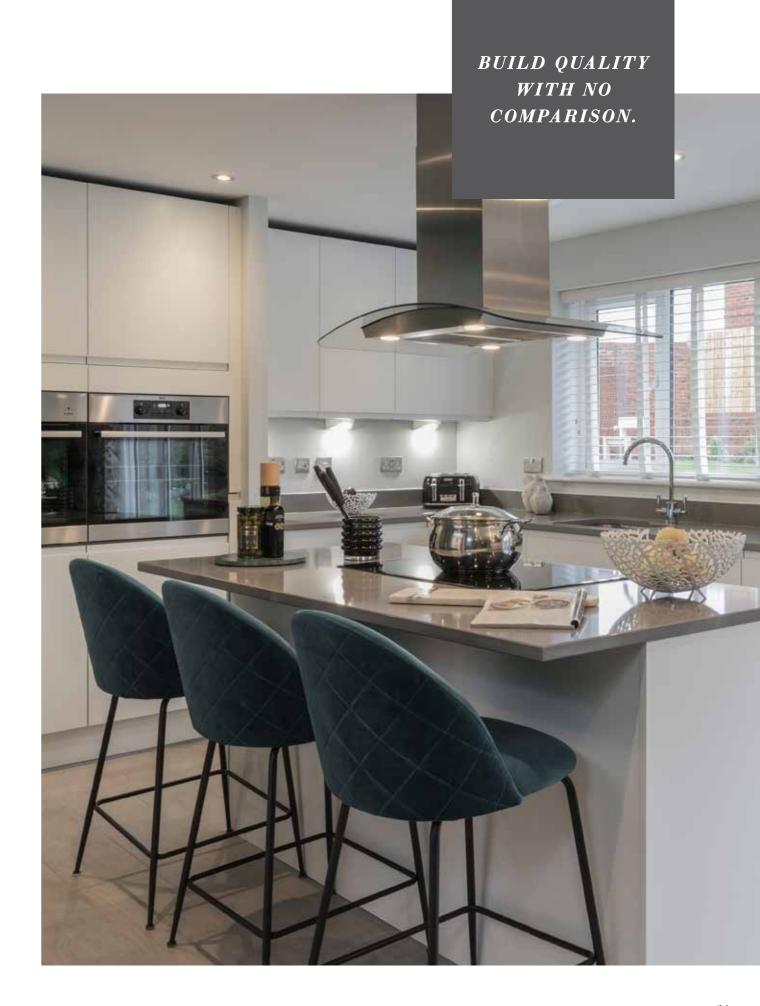

# YOUR NEW HOME IS CRAFTED USING THE BEST QUALITY MATERIALS AND THE HIGHEST SPECIFICATION POSSIBLE.

|                             |                                           |                                                                                                                                                          | THEFRASER                                                | THE HARPER | THE SPENCER | THEEMMERSON | THE SANDERSON | THEHEWSON | THEMASTERTON |
|-----------------------------|-------------------------------------------|----------------------------------------------------------------------------------------------------------------------------------------------------------|----------------------------------------------------------|------------|-------------|-------------|---------------|-----------|--------------|
|                             | Cast stone/features                       | Cast stone features to the front and side elevations                                                                                                     |                                                          | -          |             | -           | -             |           |              |
|                             | French doors                              | White French doors                                                                                                                                       |                                                          |            |             |             |               |           |              |
| DOORS, JOINERY AND FINISHES | External doors — front                    | Single cottage rectangle style clear glaze-coloured composite door with multi-point locking system (white finish inside)                                 | -                                                        |            |             |             |               | -         | -            |
| AND FI                      | External doors — rear                     | White half glaze style PVCu door<br>with Cotswold obscure pattern glazing<br>with multi-point locking system                                             | -                                                        | -          | -           | -           |               | -         | -            |
| NERY                        | Internal doors                            | White Canterbury style 4-panel wood-grain finish doors with chrome lever door handle                                                                     | -                                                        | -          | -           | -           | -             | -         | -            |
| S, JOI                      | Architrave and skirting boards            | White MDF architrave and skirting                                                                                                                        | -                                                        |            |             | -           | -             | -         | -            |
| OOOR                        | Staircase                                 | White painted softwood spindles with oak newel post and handrail finished with clear varnish                                                             |                                                          |            |             |             | -             | •         |              |
| _                           | Ceilings                                  | White matt emulsion to all ceilings                                                                                                                      | -                                                        |            |             |             | =             |           |              |
|                             | Walls                                     | Jasmine white matt emulsion to all walls                                                                                                                 |                                                          |            |             |             | -             |           |              |
|                             | Kitchen                                   | Range of kitchens in a contemporary layout with matching panels, corners and plinths                                                                     | els, corners and plinths  ns with a handless option in a |            |             | -           | -             | -         | -            |
| CES                         |                                           | Range of kitchens with a handless option in a contemporary layout, all with matching panels, corners and plinths                                         |                                                          |            | <b>A</b>    | •           | <b>A</b>      | <b>A</b>  | •            |
| KITCHEN AND APPLIANCES      |                                           | Alternative traditional kitchen design and layout with choice of complimenting door styles all with matching panels, corners and plinths                 | •                                                        | •          | •           | •           | •             | <b>A</b>  | •            |
| O AP                        | Work surfaces                             | 38mm laminate worktops                                                                                                                                   |                                                          | -          | -           |             | -             |           | •            |
| ANI                         | and upstand                               | 100mm upstand to match worktop choice                                                                                                                    |                                                          |            |             |             |               |           |              |
| Z<br>H<br>T                 | Hob splashback                            | Stainless steel splashback behind hob                                                                                                                    |                                                          |            |             |             |               |           |              |
| KITCH                       | Lights to underside of kitchen wall units | Feature lighting to the underside of kitchen wall units, as per house kitchen design                                                                     | -                                                        | -          | -           | -           | -             | -         | •            |
| <u>~</u>                    | Sink                                      | Polar white or stone grey Franke fragranite 1.5 bowl with mixer tap to main kitchen and Franke fragranite single bowl to utility area (where applicable) | -                                                        |            |             | •           | -             | -         | •            |

# WE KNOW THE DIFFERENCE IS IN THE DETAIL. ON EVERY LEVEL.

|                            |                               |                                                                                                                                                                                                                      | THEFRASER | THEHARPER | THESPENCER | THEEMMERSON | THESANDERSON | THEHEWSON | THE MASTERTON |
|----------------------------|-------------------------------|----------------------------------------------------------------------------------------------------------------------------------------------------------------------------------------------------------------------|-----------|-----------|------------|-------------|--------------|-----------|---------------|
|                            | Oven                          | Zanussi single oven                                                                                                                                                                                                  |           | -         |            | -           | -            | _         | -             |
| 0                          |                               | Dual Zanussi single ovens – stacked in tall housing unit                                                                                                                                                             | _         | _         | _          |             | -            | _         | -             |
| KITCHEN AND<br>APPLIANCES  |                               | Dual Zanussi single ovens – side by side                                                                                                                                                                             | -         | _         | _          | _           |              |           | -             |
| EN<br>A<br>N               | Hob                           | Zanussi 60cm induction hob                                                                                                                                                                                           |           | -         |            |             |              |           | -             |
| -CH                        | Cooker hood                   | 90cm chimney hood                                                                                                                                                                                                    |           |           | •          |             |              | -         | -             |
| Α A                        |                               | 90cm island extractor hood                                                                                                                                                                                           | -         | -         | -          | -           | -            |           | _             |
|                            | Integrated fridge/<br>freezer | Zanussi integrated fridge freezer                                                                                                                                                                                    | -         |           |            | •           | •            |           | -             |
|                            | Bathroom basin                | Free-standing basin to bathroom/en-suite with chrome mixer tap                                                                                                                                                       |           |           |            |             |              |           | -             |
| Z<br>E                     |                               | Free-standing basin to cloakroom with chrome mixer tap                                                                                                                                                               |           |           |            |             |              |           | -             |
| YWA                        | WC                            | Free-standing WC suite with soft close toilet seat to bathroom/en-suite/cloakroom                                                                                                                                    | -         |           |            | -           | -            | •         | -             |
| NITAR                      | Bath                          | Double-ended bath with centrally located chrome bath mixer tap and low-level shower hose/handset                                                                                                                     | -         |           |            |             |              |           | -             |
| BATHROOM AND SANITARY WARE | Shower cubicle                | Separate shower cubicle with low-entry shower tray. Glazed shower screen and thermostatically controlled shower valve with dual handset – high level soak and mid-height showering                                   | -         | - •       |            | -           | -            | -         | •             |
| THROOM                     | Wall tiles to bathroom        | Full height tiles to all shower enclosures with feature tiling to the back wall enclosure. Full height feature tiles to back of bath wall with bath return walls in plain tiles. WC and basin walls to be half tiled |           |           |            | -           | -            | -         | •             |
| ВА                         | Wall tiles to en-suite        | Fully tiled walls to shower enclosure with feature tiles to the back wall enclosure. WC and basin walls to be half tiled                                                                                             | -         |           |            |             |              |           | -             |
|                            | Wall tiles to cloakroom       | Splashback to wash basin                                                                                                                                                                                             |           |           |            |             |              |           | -             |
|                            | Central heating               | Full gas central heating Vaillant system — combi boiler                                                                                                                                                              |           |           |            |             |              | -         | -             |
| <u>5</u>                   |                               | Full gas central heating Vaillant system – boiler with mains pressure hot water cylinder                                                                                                                             | -         | -         | -          | -           | -            |           | -             |
| F                          |                               | Single zone central heating system                                                                                                                                                                                   |           |           |            | -           | _            | -         | -             |
| HEATING                    |                               | Dual zone central heating system                                                                                                                                                                                     | -         | -         | -          |             |              |           |               |
|                            | Towel rails                   | Chrome towel warmer to bathroom                                                                                                                                                                                      |           | -         |            |             |              |           | -             |
|                            |                               | Chrome towel warmer to en-suite                                                                                                                                                                                      | _         |           |            | -           |              |           | -             |