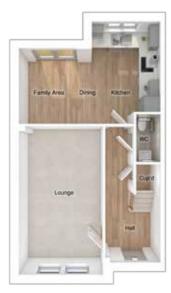

# THE SPENCER

3-bedroom semi-detached house with driveway parking

Total floor area: 960 sq ft

# GROUND FLOOR

Lounge: 3105 x 5480 [10'-2" x 18'-0"] Kitchen/dining: 2525 x 3774 [8'-3" x 12'-5"] Family area: 2700 x 2762 [8'-10" x 9'-1"]

# FIRST FLOOR

 Master bedroom:
 3105 x 3806
 [10'-2" x 12'-6"]

 Bedroom 2:
 2739 x 3248
 [9'-0" x 10'-8"]

 Bedroom 3:
 2398 x 2245
 [7'-10" x 7'-4"]