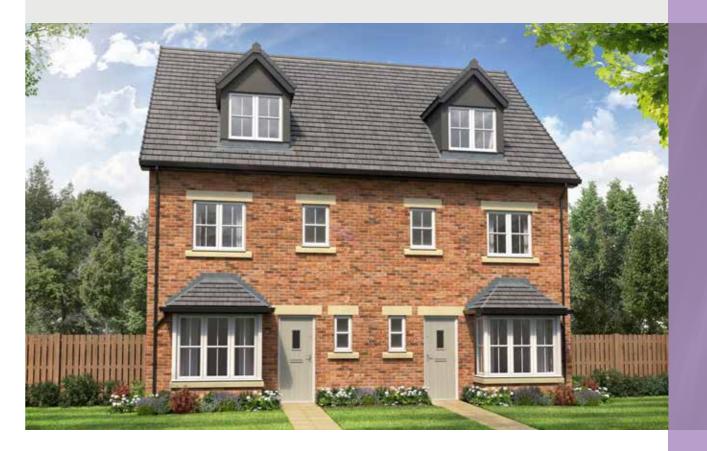

15'-1"] 2802 x 4219 [9'-2" x 13'-10"] Bedroom 2: 2802 x 4136 [9'-2" x 13'-7"] Bedroom 3: Bedroom 4:  $2365 \times 3015$ [7'-9" x 9'-11"]

Please note CGIs are for illustrative purposes only; external finishes such as roof tile colours, brick, stone, render and landscaping vary between plots. Properties may also be built 'handed' (mirror image) of those illustrated. Dimensions are for guidance only and all measurements and areas may vary during construction. Dimensions are not intended to be used for carpet sizes, appliance space or items of furniture. Bathroom and kitchen layouts are indicative only and do not form any part of your contract. Please speak to a member of the sales team

# THE EMMERSON

4-bedroom semi-detached townhouse with driveway parking

Total floor area: 1292 sq ft











# GROUND FLOOR

Lounge/dining: 4775 x 5242 [15'-8" x 17'-3"]

Kitchen/breakfast:

2550 x 5413 [8'-4" x 17'-9"]

# FIRST FLOOR

Bedroom 2: 2625 x 4086 [8'-7" x 13'-5"] Bedroom 3:

2625 x 3819 Bedroom 4:

# SECOND FLOOR

Master bedroom:

3562 x 7118 [11'-8" x 23'-4"]

2062 x 3166 [6'-9" x 10'-5"]

Please note CGIs are for illustrative purposes only; external finishes such as roof tile colours, brick, stone, render and landscaping vary between plots. Properties may also be built 'handed' (mirror image) of those illustrated. Dimensions are for guidance only and all measurements and areas may vary during construction. Dimensions are not intended to be used for carpet sizes, appliance space or items of furniture. Bathroom and kitchen layouts are indicative only and do not form any part o