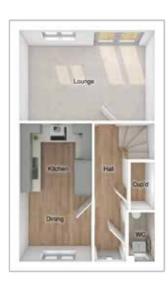

# THE MASTERTON

5-bedroom detached house with integral double garage

Total floor area: 1803 sq ft

 $GROUND\ FLOOR$ 

# FIRST FLOOR

| Lounge:              | 4912 x 3962 | [16'-2" x 13'-0"] |
|----------------------|-------------|-------------------|
| Kitchen/family area: | 5068 x 4681 | [16'-8" x 15'-4"] |
| Dining:              | 2865 x 3206 | [9'-5" x 10'-6"]  |
|                      |             |                   |