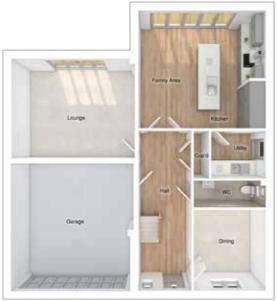

# THE MASTERTON

5-bedroom detached house with integral double garage

Total floor area: 1803 sq ft

 $GROUND\ FLOOR$ 

# FIRST FLOOR

| Lounge:              | 4912 x 3962 | [16'-2" x 13'-0"] |
|----------------------|-------------|-------------------|
| Kitchen/family area: | 5068 x 4681 | [16'-8" x 15'-4"] |
| Dining:              | 2865 x 3206 | [9'-5" x 10'-6"]  |
|                      |             |                   |

| 4001 x 4162 | [13'-2" x 13'-8"]                         |
|-------------|-------------------------------------------|
| 2896 x 4080 | [9'-6" x 13'-5"]                          |
| 5066 x 3813 | [16'-8" x 12'-6"]                         |
| 2939 x 4044 | [9'-8" x 13'-3"]                          |
| 2817 x 2865 | [9'-3" x 9'-5"]                           |
|             | 2896 x 4080<br>5066 x 3813<br>2939 x 4044 |