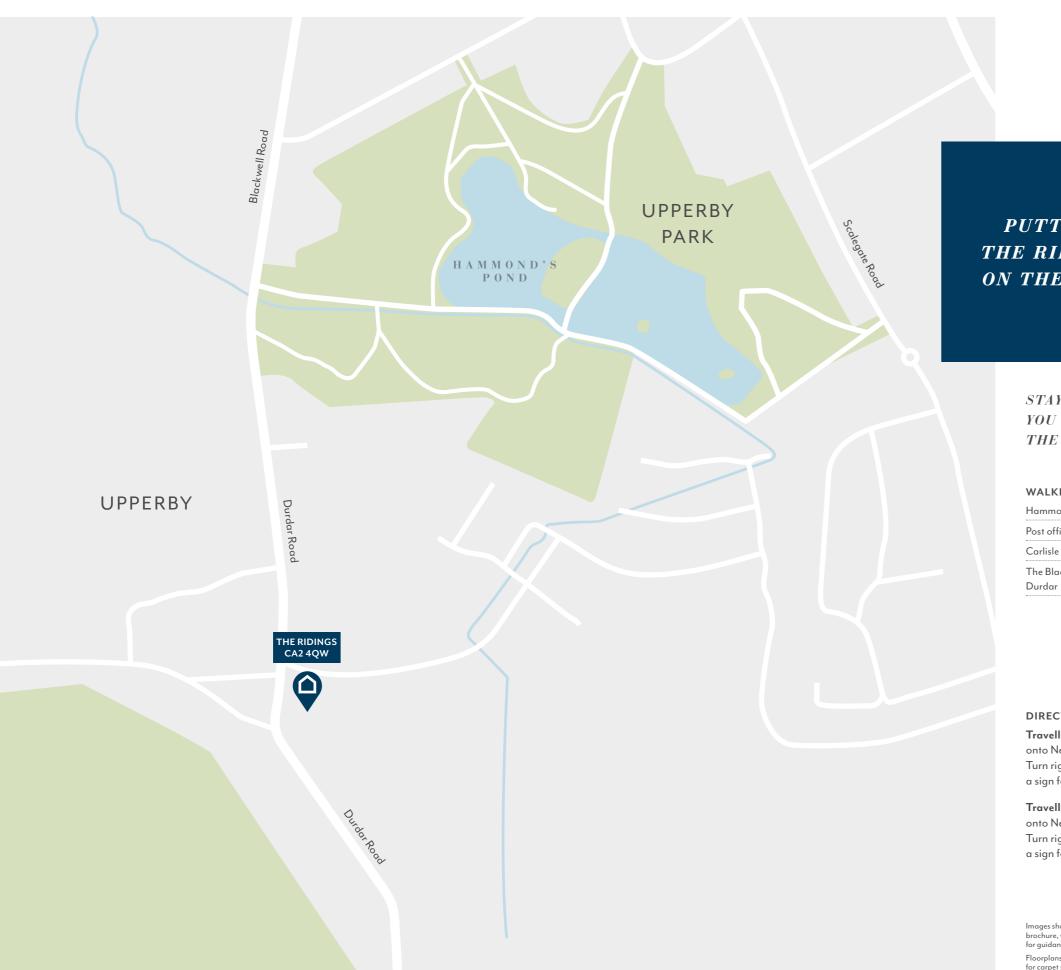

**PUTTING** THE RIDINGS ON THE MAP.

> STAYING CLOSE BY, OR EXPLORING FURTHER. YOU CAN EASILY EXPERIENCE EVERYTHING THE AREA HAS TO OFFER.

| 1 |
|---|
| s |
| S |
| s |
|   |
| S |
|   |

| ATTRACTIONS                            | <b>††</b> |
|----------------------------------------|-----------|
| Carlisle Castle                        | 2.3 miles |
| Carlisle Cathedral                     | 2.1 miles |
| Tullie House Museum<br>and Art Gallery | 2.2 miles |
| Upperby Park                           | 0.5 miles |
| Carlisle United<br>Football Club       | 2.5 miles |
| Eden Rock                              | 2.1 miles |
|                                        |           |

| TRAVEL    |            |
|-----------|------------|
| M6        | 3.6 miles  |
| A6        | Z 8 miles  |
| A689      | 4.5 miles  |
| A595      | 3.1 miles  |
| Penrith   | 19.8 miles |
| Gretna    | 17.0 miles |
| Newcastle | 62.4 miles |

# **DIRECTIONS**

Travelling north on the M6 – exit at Junction 42 and take the third exit off the roundabout onto Newbiggin Road, continue to follow Newbiggin Road until you reach a crossroads. Turn right at the crossroads onto Durdar Road, continue on Durdar Road until you reach a sign for The Ridings and then turn right.

Travelling south on the M6 - exit at Junction 42 and take the first exit off the roundaboutonto Newbiggin Road, continue to follow Newbiggin Road until you reach a crossroads. Turn right at the crossroads onto Durdar Road, continue on Durdar Road until you reach a sign for The Ridings and then turn right.