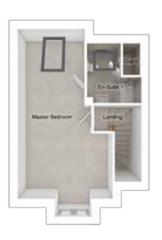

# FIRST FLOOR

| Lounge:              | 4912 x 3962 | [16'-2" x 13'-0"] |
|----------------------|-------------|-------------------|
| Kitchen/family area: | 5068 x 4681 | [16'-8" x 15'-4"] |
| Dining:              | 2865 x 3206 | [9'-5" x 10'-6"]  |
|                      |             |                   |

| 4001 x 4162 | [13'-2" x 13'-8"]                         |
|-------------|-------------------------------------------|
| 2896 x 4080 | [9'-6" x 13'-5"]                          |
| 5066 x 3813 | [16'-8" x 12'-6"]                         |
| 2939 x 4044 | [9'-8" x 13'-3"]                          |
| 2817 x 2865 | [9'-3" x 9'-5"]                           |
|             | 2896 x 4080<br>5066 x 3813<br>2939 x 4044 |

# Please note CGIs are for illustrative purposes only; external finishes such as roof tile colours, brick, stone, render and landscaping vary between plots. Properties may also be built 'handed' (mirror image) of those illustrated. Dimensions are for guidance only and all measurements and areas may vary during construction. Dimensions are not intended to be used for carpet sizes, appliance space or items of furniture. Bathroom and kitchen layouts are indicative only and do not form any part of your contract. Please speak to a member of the sales team for plot specific information.