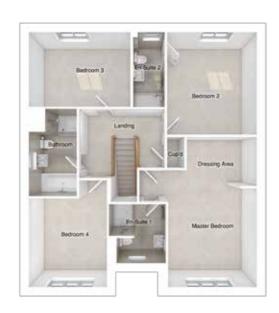

# THE MASTERTON

5-bedroom detached house with integral double garage

Total floor area: 1803 sq ft

 $GROUND\ FLOOR$ 

# FIRST FLOOR

| Lounge:              | 4912 x 3962 | [16'-2" x 13'-0"] |
|----------------------|-------------|-------------------|
| Kitchen/family area: | 5068 x 4681 | [16'-8" x 15'-4"] |
| Dining:              | 2865 x 3206 | [9'-5" x 10'-6"]  |
|                      |             |                   |

| 4001 x 4162 | [13'-2" x 13'-8"]                         |
|-------------|-------------------------------------------|
| 2896 x 4080 | [9'-6" x 13'-5"]                          |
| 5066 x 3813 | [16'-8" x 12'-6"]                         |
| 2939 x 4044 | [9'-8" x 13'-3"]                          |
| 2817 x 2865 | [9'-3" x 9'-5"]                           |
|             | 2896 x 4080<br>5066 x 3813<br>2939 x 4044 |

# Please note CGIs are for illustrative purposes only; external finishes such as roof tile colours, brick, stone, render and landscaping vary between plots. Properties may also be built 'handed' (mirror image) of those illustrated. Dimensions are for guidance only and all measurements and areas may vary during construction. Dimensions are not intended to be used for carpet sizes, appliance space or items of furniture. Bathroom and kitchen layouts are indicative only and do not form any part of your contract. Please speak to a member of the sales team for plot specific information.