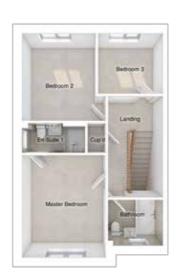

# FIRST FLOOR

 Master bedroom:
 3105 x 3806
 [10'-2" x 12'-6"]

 Bedroom 2:
 2739 x 3248
 [9'-0" x 10'-8"]

 Bedroom 3:
 2398 x 2245
 [7'-10" x 7'-4"]