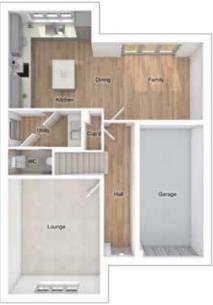

# THE HEWSON

4-bedroom detached house with integral single garage Total floor area: 1561 sq ft

# GROUND FLOOR

| Lounge:      | 3380 x 4366 | [11'-1" x 14'-4"]  | Master bedi |
|--------------|-------------|--------------------|-------------|
| Kitchen:     | 2925 x 3296 | [9'-7" x 10'-10"]  | Bedroom 2:  |
| Dining:      | 2593 x 4507 | [8'-6" x 14'-10"]  | Bedroom 3:  |
| Family area: | 3037 x 3296 | [10'-0" x 10'-10"] | Bedroom 4:  |

# FIRST FLOOR

| ge:     | 3380 x 4366 | [11'-1" x 14'-4"]  | Master bedroom: | 4412 x 5634 | [14'-6" x 18'-6"] |
|---------|-------------|--------------------|-----------------|-------------|-------------------|
| en:     | 2925 x 3296 | [9'-7" x 10'-10"]  | Bedroom 2:      | 3367 x 3845 | [11'-1" x 12'-7"] |
| g:      | 2593 x 4507 | [8'-6" x 14'-10"]  | Bedroom 3:      | 3809 x 2800 | [12'-6" x 9'-2"]  |
| y area: | 3037 x 3296 | [10'-0" x 10'-10"] | Bedroom 4:      | 2929 x 4005 | [9'-7" x 13'-2"]  |