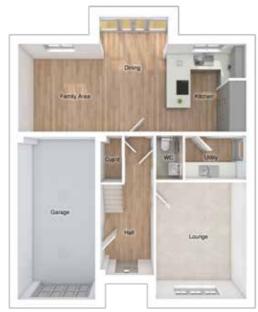

# THE MASTERTON

5-bedroom detached house with integral double garage

Total floor area: 1803 sq ft

 $GROUND\ FLOOR$ 

# FIRST FLOOR

| Lounge:              | 4912 x 3962 | [16'-2" x 13'-0"] |
|----------------------|-------------|-------------------|
| Kitchen/family area: | 5068 x 4681 | [16'-8" x 15'-4"] |
| Dining:              | 2865 x 3206 | [9'-5" x 10'-6"]  |
|                      |             |                   |

| 4001 x 4162 | [13'-2" x 13'-8"]                         |
|-------------|-------------------------------------------|
| 2896 x 4080 | [9'-6" x 13'-5"]                          |
| 5066 x 3813 | [16'-8" x 12'-6"]                         |
| 2939 x 4044 | [9'-8" x 13'-3"]                          |
| 2817 x 2865 | [9'-3" x 9'-5"]                           |
|             | 2896 x 4080<br>5066 x 3813<br>2939 x 4044 |

# Please note CGIs are for illustrative purposes only; external finishes such as roof tile colours, brick, stone, render and landscaping vary between plots. Properties may also be built 'handed' (mirror image) of those illustrated. Dimensions are for guidance only and all measurements and areas may vary during construction. Dimensions are not intended to be used for carpet sizes, appliance space or items of furniture. Bathroom and kitchen layouts are indicative only and do not form any part of your contract. Please speak to a member of the sales team for plot specific information.