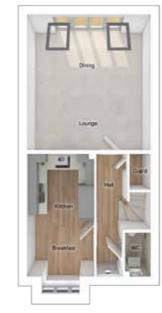

# THE FRASER

3-bedroom semi-detached or terraced house with driveway parking

Total floor area: 816 sq ft

# GROUND FLOOR

Lounge: 4664 x 3132 [15'-4" x 10'-3"] Kitchen/dining: 2505 x 4773 [8'-3" x 15'-8"]

# FIRST FLOOR

 Master bedroom:
 2523 x 4250
 [8'-3" x 13'-11"]

 Bedroom 2:
 2523 x 3654
 [8'-3"x 12'-0"]

 Bedroom 3:
 2052 x 3122
 [6'-9" x 10'-3"]

STORY HOMES HAS BEEN BUILDING BEAUTIFUL HOMES FOR OVER 30 YEARS ACROSS CUMBRIA, THE NORTH WEST, NORTH EAST AND SOUTHERN SCOTLAND.