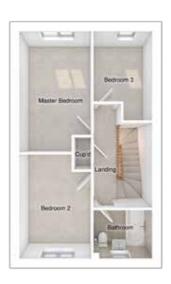

# THE MASTERTON

5-bedroom detached house with integral double garage

Total floor area: 1803 sq ft

 $GROUND\ FLOOR$ 

| 4001 x 4162 | [13'-2" x 13'-8"]                         |
|-------------|-------------------------------------------|
| 2896 x 4080 | [9'-6" x 13'-5"]                          |
| 5066 x 3813 | [16'-8" x 12'-6"]                         |
| 2939 x 4044 | [9'-8" x 13'-3"]                          |
| 2817 x 2865 | [9'-3" x 9'-5"]                           |
|             | 2896 x 4080<br>5066 x 3813<br>2939 x 4044 |