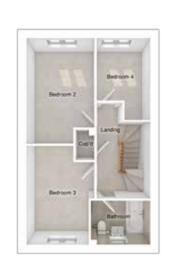

# FIRST FLOOR

| Lounge:              | 4912 x 3962 | [16'-2" x 13'-0"] |
|----------------------|-------------|-------------------|
| Kitchen/family area: | 5068 x 4681 | [16'-8" x 15'-4"] |
| Dining:              | 2865 x 3206 | [9'-5" x 10'-6"]  |
|                      |             |                   |

| 4001 x 4162 | [13'-2" x 13'-8"]                         |
|-------------|-------------------------------------------|
| 2896 x 4080 | [9'-6" x 13'-5"]                          |
| 5066 x 3813 | [16'-8" x 12'-6"]                         |
| 2939 x 4044 | [9'-8" x 13'-3"]                          |
| 2817 x 2865 | [9'-3" x 9'-5"]                           |
|             | 2896 x 4080<br>5066 x 3813<br>2939 x 4044 |

# Please note CGIs are for illustrative purposes only; external finishes such as roof tile colours, brick, stone, render and landscaping vary between plots. Properties may also be built 'handed' (mirror image) of those illustrated. Dimensions are for guidance only and all measurements and areas may vary during construction. Dimensions are not intended to be used for carpet sizes, appliance space or items of furniture. Bathroom and kitchen layouts are indicative only and do not form any part of your contract. Please speak to a member of the sales team for plot specific information.