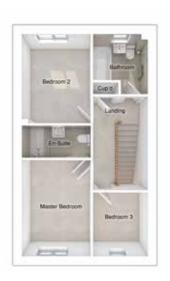

# THE HARPER

3-bedroom semi-detached house with driveway parking

Total floor area: 855 sq ft

# GROUND FLOOR

Lounge: 3662 x 5008 [12'-0" x 16'-5"] Kitchen/dining: 4664 x 3121 [15'-4" x 10'-3"]

# FIRST FLOOR

 Master bedroom:
 2550 x 3561
 [8'-4" x 11'-8"]

 Bedroom 2:
 2550 x 3295
 [8'-4" x 10'-10"]

 Bedroom 3:
 2026 x 2364
 [6'-8" x 7'-9"]