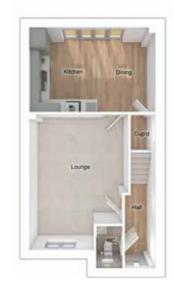

# THE HARPER

3-bedroom semi-detached house with driveway parking

Total floor area: 855 sq ft

# GROUND FLOOR

Lounge: 3662 x 5008 [12'-0" x 16'-5"] Kitchen/dining: 4664 x 3121 [15'-4" x 10'-3"]

# FIRST FLOOR

 Master bedroom:
 2550 x 3561
 [8'-4" x 11'-8"]

 Bedroom 2:
 2550 x 3295
 [8'-4" x 10'-10"]

 Bedroom 3:
 2026 x 2364
 [6'-8" x 7'-9"]