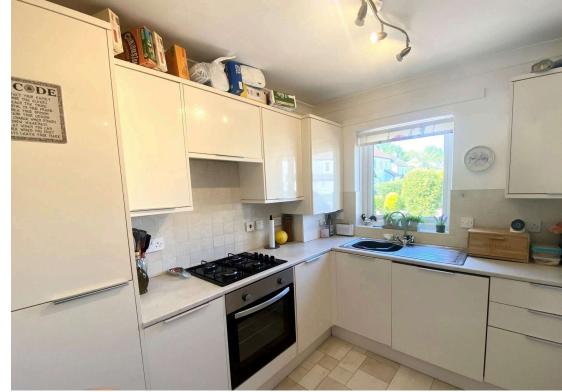

In more detail the accommodation on offer comprises a BURDENS reception hall with access to a WC/cloakroom. A door to the The property is in Band E of the Council Tax. rear of the reception hall opens to a bright, spacious lounge with dining recess and glazed door access to a timber deck in the rear gardens. The hall also leads to a modern kitchen fitted with a range of wall and base units with breakfast bar and integrated appliances to include gas hob, oven, fridge/freezer and washing machine. The property has three bedrooms located on the first floor. Two of the bedrooms have built in wardrobe storage. The family bathroom is located on the first floor and is fitted with a three piece suite to include WC, wash hand basin and bath with thermostatic shower with rainfall head.