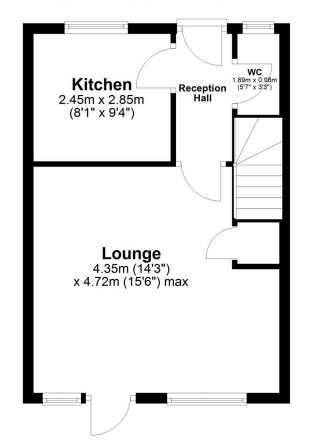

In more detail the accommodation on offer comprises a BURDENS reception hall with access to a WC/cloakroom. A door to the The property is in Band E of the Council Tax. rear of the reception hall opens to a bright, spacious lounge with dining recess and glazed door access to a timber deck in the rear gardens. The hall also leads to a modern kitchen fitted with a range of wall and base units with breakfast bar and integrated appliances to include gas hob, oven, fridge/freezer and washing machine. The property has three bedrooms located on the first floor. Two of the bedrooms have built in wardrobe storage. The family bathroom is located on the first floor and is fitted with a three piece suite to include WC, wash hand basin and bath with thermostatic shower with rainfall head.

#### **ROOM DIMENSIONS**

4.34 m x 4.72 m / 14'3" x 15'6" 2.46 m x 2.84 m / 8'1" x 9'4" 3.61 m x 2.57 m / 11'10" x 8'5" 2.82 m x 2.57 m / 9'3" x 8'5" 1.78 m x 2.16 m / 5'10" x 7'1" 2.97 m x 2.13 m / 9'9" x 7'0" 1.70 m x 0.99 m / 5'7" x 3'3"

### **Ground Floor**

Approx. 32.6 sq. metres (350.9 sq. feet)