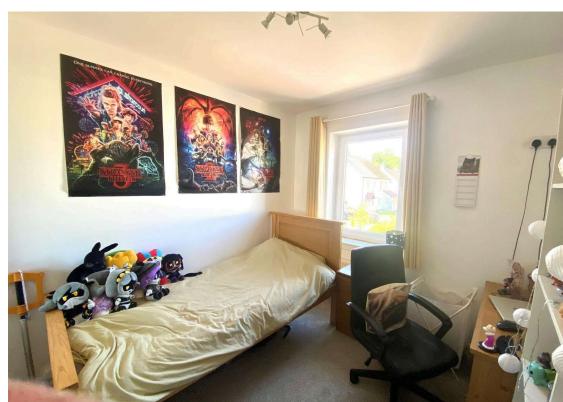

In more detail the accommodation on offer comprises a BURDENS reception hall with access to a WC/cloakroom. A door to the The property is in Band E of the Council Tax. rear of the reception hall opens to a bright, spacious lounge with dining recess and glazed door access to a timber deck in the rear gardens. The hall also leads to a modern kitchen fitted with a range of wall and base units with breakfast bar and integrated appliances to include gas hob, oven, fridge/freezer and washing machine. The property has three bedrooms located on the first floor. Two of the bedrooms have built in wardrobe storage. The family bathroom is located on the first floor and is fitted with a three piece suite to include WC, wash hand basin and bath with thermostatic shower with rainfall head.