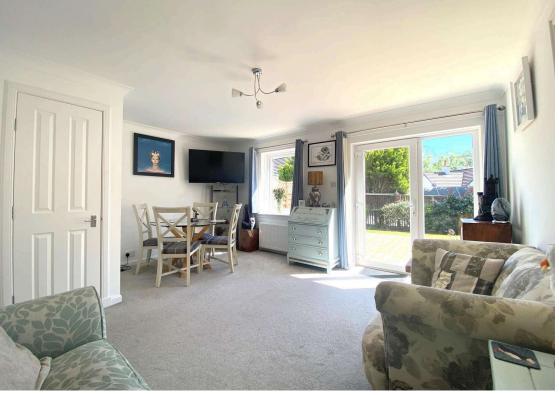

In more detail the accommodation on offer comprises a BURDENS reception hall with access to a WC/cloakroom. A door to the The property is in Band E of the Council Tax. rear of the reception hall opens to a bright, spacious lounge with dining recess and glazed door access to a timber deck in the rear gardens. The hall also leads to a modern kitchen fitted with a range of wall and base units with breakfast bar and integrated appliances to include gas hob, oven, fridge/freezer and washing machine. The property has three bedrooms located on the first floor. Two of the bedrooms have built in wardrobe storage. The family bathroom is located on the first floor and is fitted with a three piece suite to include WC, wash hand basin and bath with thermostatic shower with rainfall head.