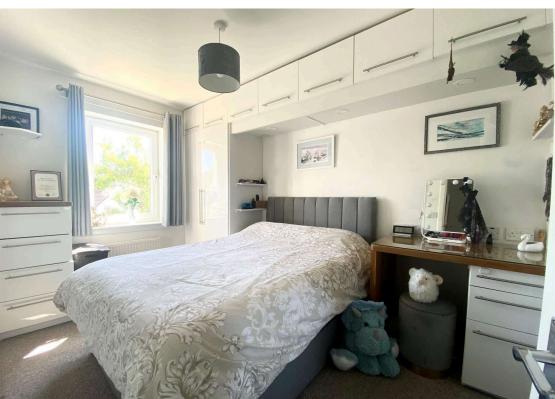

In more detail the accommodation on offer comprises a BURDENS reception hall with access to a WC/cloakroom. A door to the The property is in Band E of the Council Tax. rear of the reception hall opens to a bright, spacious lounge with dining recess and glazed door access to a timber deck in the rear gardens. The hall also leads to a modern kitchen fitted with a range of wall and base units with breakfast bar and integrated appliances to include gas hob, oven, fridge/freezer and washing machine. The property has three bedrooms located on the first floor. Two of the bedrooms have built in wardrobe storage. The family bathroom is located on the first floor and is fitted with a three piece suite to include WC, wash hand basin and bath with thermostatic shower with rainfall head.