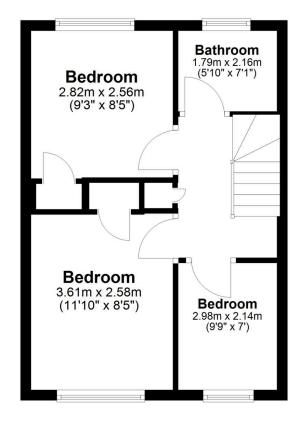

In more detail the accommodation on offer comprises a BURDENS reception hall with access to a WC/cloakroom. A door to the The property is in Band E of the Council Tax. rear of the reception hall opens to a bright, spacious lounge with dining recess and glazed door access to a timber deck in the rear gardens. The hall also leads to a modern kitchen fitted with a range of wall and base units with breakfast bar and integrated appliances to include gas hob, oven, fridge/freezer and washing machine. The property has three bedrooms located on the first floor. Two of the bedrooms have built in wardrobe storage. The family bathroom is located on the first floor and is fitted with a three piece suite to include WC, wash hand basin and bath with thermostatic shower with rainfall head.

#### **ROOM DIMENSIONS**

4.34 m x 4.72 m / 14'3" x 15'6" 2.46 m x 2.84 m / 8'1" x 9'4" 3.61 m x 2.57 m / 11'10" x 8'5" 2.82 m x 2.57 m / 9'3" x 8'5" 1.78 m x 2.16 m / 5'10" x 7'1" 2.97 m x 2.13 m / 9'9" x 7'0" 1.70 m x 0.99 m / 5'7" x 3'3"

### **First Floor**

Approx. 31.3 sq. metres (336.9 sq. feet)

Total area: approx. 63.9 sq. metres (687.8 sq. feet)

DISCLAIMER

Whilst we endeavour to make these particulars as accurate as possible, they do not form part of any contract on offer, nor are they guaranteed. Measurements are approximate and in most cases are taken with a digital/sonic-measuring device and are taken to the widest point. We have not tested the electricity, gas or water services or any appliances. Photographs are reproduced for general information and it must not be inferred that any item is included for sale with the property. If there is any part of this that you find misleading or simply wish clarification on any point, please contact our office immediately when we will endeavour to assist you in any way possible.