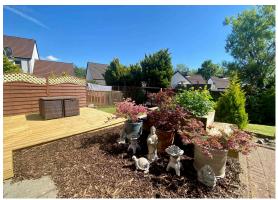

In more detail the property has double glazing, gas central heating and driveway parking to the side. The property has enclosed gardens to the rear with a timber entertaining deck, monobloc terrace, lawn and two sheds which are to be included in the sale.