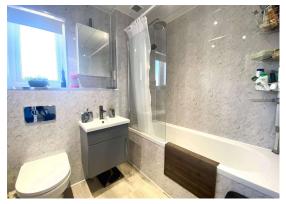

In more detail the accommodation on offer comprises a BURDENS reception hall with access to a WC/cloakroom. A door to the The property is in Band E of the Council Tax. rear of the reception hall opens to a bright, spacious lounge with dining recess and glazed door access to a timber deck in the rear gardens. The hall also leads to a modern kitchen fitted with a range of wall and base units with breakfast bar and integrated appliances to include gas hob, oven, fridge/freezer and washing machine. The property has three bedrooms located on the first floor. Two of the bedrooms have built in wardrobe storage. The family bathroom is located on the first floor and is fitted with a three piece suite to include WC, wash hand basin and bath with thermostatic shower with rainfall head.