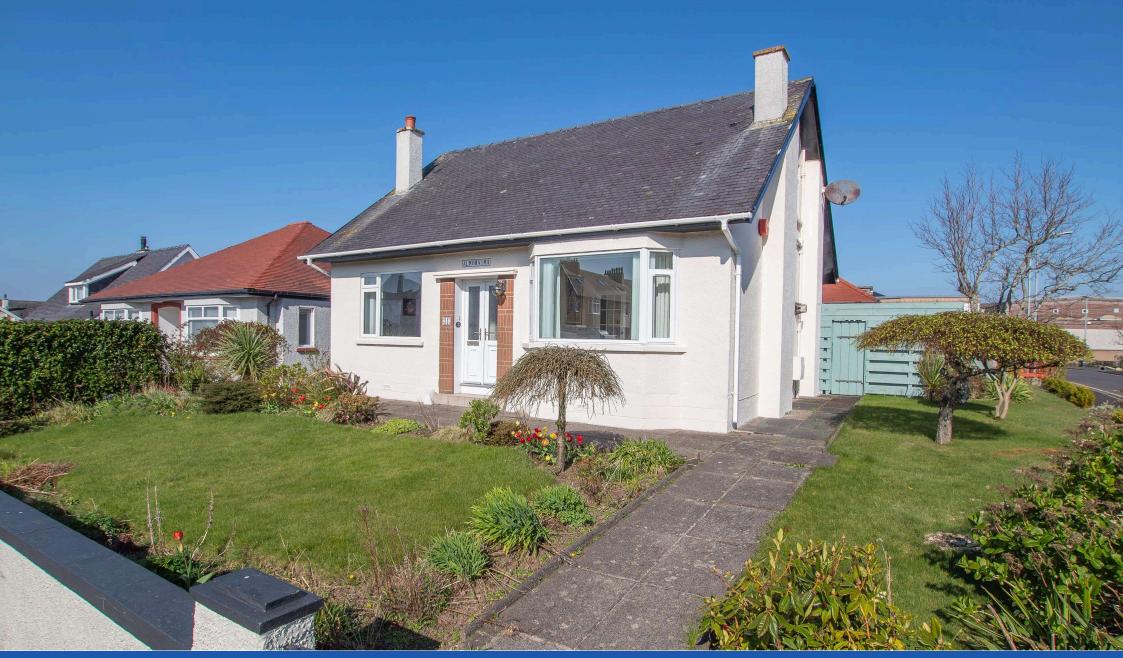

**Detached House** 

11 Beachway, Largs, KA30 8QH Offers Over £295,000

#### SITUATION

Located on one of the town's most sought after locations Lounge within yards of the seafront promenade and with the centre Living Room of Largs also within easy reach, Almoraima, 11 Beachway Dining Room is a charming, extended traditional bungalow occupying a Kitchen corner plot with a spacious flexible internal layout. The Conservatory property would make an ideal home for a broad sector of Bedroom 1 the market including the families as the property is also Bedroom 2 well placed for access to Largs Educational Campus and Bedroom 3 Inverclyde Sports Centre.

In addition to the above the property has double glazing, gas central heating and gardens surrounding the bungalow. The rear gardens are enclosed with a well maintained fence and gate opening to a covered carport. The rear gardens also feature a detached garage, lawn, paved terrace and potting shed with workshop to the rear.