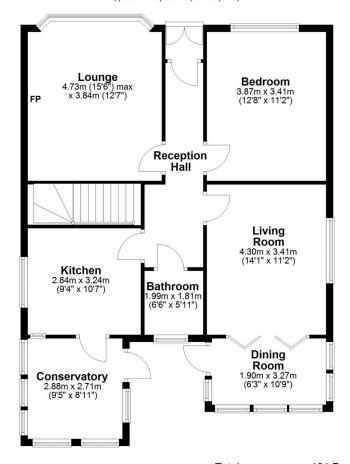

In detail the accommodation on offer comprises an entrance vestibule leading to a reception hallway. The hall opens to a BURDENS front facing lounge with bay window and feature limestone The property is in Band F of the Council Tax. fireplace. To the rear of the hall there is access to a living/ family room laid on a semi open plan basis to a dining room which overlooks the rear gardens. The kitchen is accessed from the hall and is fitted with a range of wall and base units with breakfast bar and integrated appliances to include ceramic hob, double oven and plumbing for a washing machine and dishwasher. A door to the rear of the kitchen opens to a conservatory overlooking the rear gardens. The current layout of the property allows for up to four bedrooms. The main bedroom is located on the ground floor and three on the upper level. One of the upper bedrooms could easily form a home office or study as required. The fully tiled family bathroom is located on the ground floor and is fitted with a three piece suite to include WC, wash hand basin and corner bath with thermostatic over bath shower.

## **ROOM DIMENSIONS**

Bedroom 4 Bathroom

4.72 m x 3.84 m / 15'6" x 12'7" 4.29 m x 3.40 m / 14'1" x 11'2" 1.91 m x 3.28 m / 6'3" x 10'9" 2.84 m x 3.23 m / 9'4" x 10'7" 2.87 m x 2.72 m / 9'5" x 8'11" 3.86 m x 3.40 m / 12'8" x 11'2" 2.79 m x 4.60 m / 9'2" x 15'1" 3.66 m x 4.14 m / 12'0" x 13'7" 2.39 m x 3.18 m / 7'10" x 10'5" 1.98 m x 1.80 m / 6'6" x 5'11"

#### **Ground Floor**

Approx. 88.9 sq. metres (957.4 sq. feet)