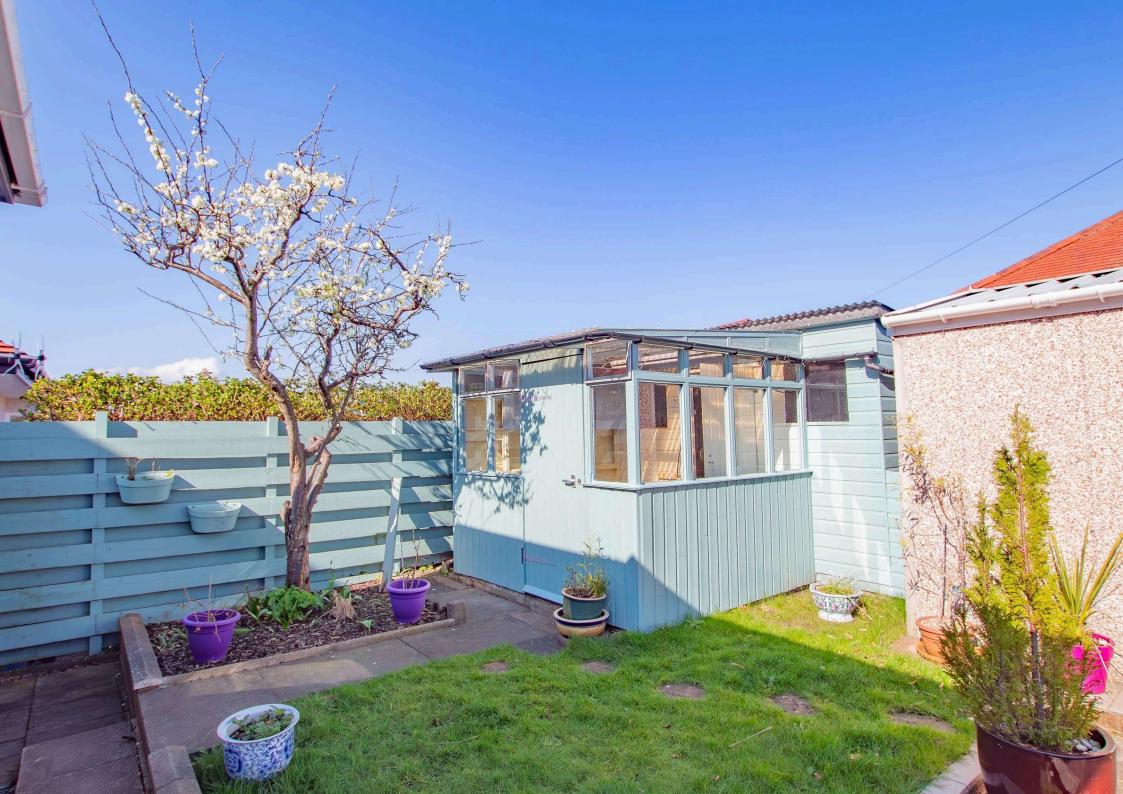

In addition to the above the property has double glazing, gas central heating and gardens surrounding the bungalow. The rear gardens are enclosed with a well maintained fence and gate opening to a covered carport. The rear gardens also feature a detached garage, lawn, paved terrace and potting shed with workshop to the rear.