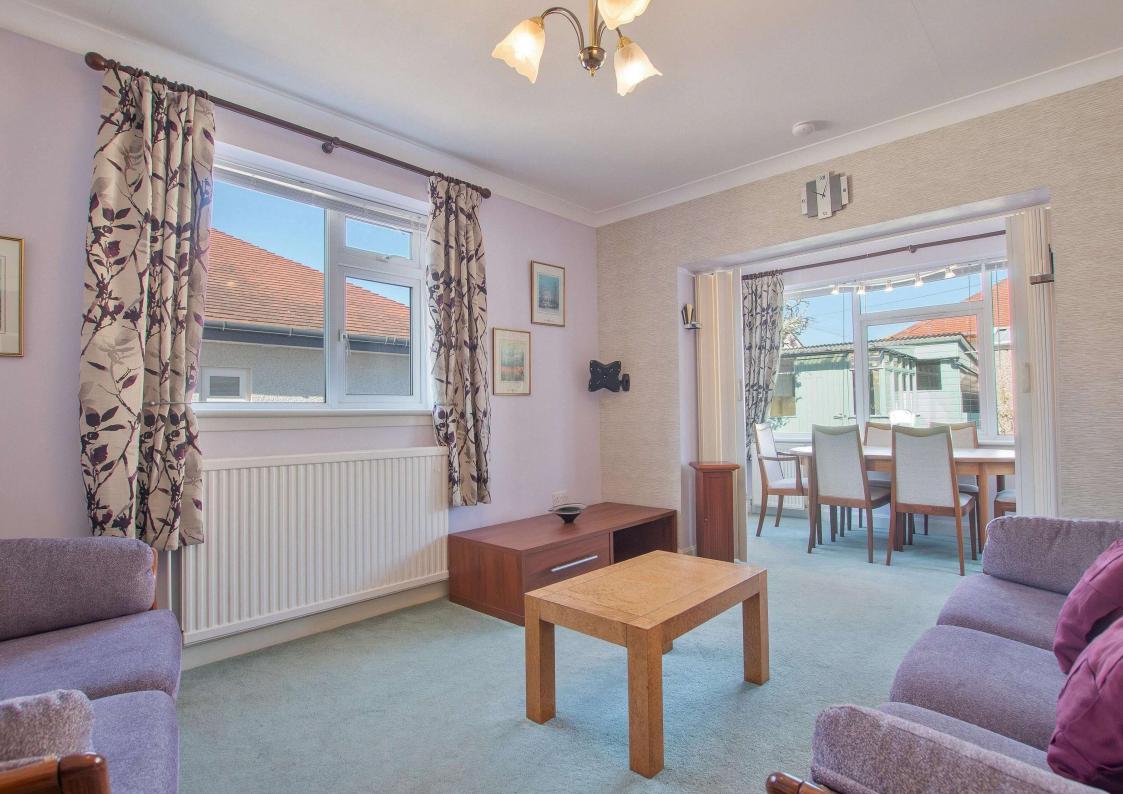

#### SITUATION

Located on one of the town's most sought after locations Lounge within yards of the seafront promenade and with the centre Living Room of Largs also within easy reach, Almoraima, 11 Beachway Dining Room is a charming, extended traditional bungalow occupying a Kitchen corner plot with a spacious flexible internal layout. The Conservatory property would make an ideal home for a broad sector of Bedroom 1 the market including the families as the property is also Bedroom 2 well placed for access to Largs Educational Campus and Bedroom 3 Inverclyde Sports Centre.

In detail the accommodation on offer comprises an entrance vestibule leading to a reception hallway. The hall opens to a BURDENS front facing lounge with bay window and feature limestone The property is in Band F of the Council Tax. fireplace. To the rear of the hall there is access to a living/ family room laid on a semi open plan basis to a dining room which overlooks the rear gardens. The kitchen is accessed from the hall and is fitted with a range of wall and base units with breakfast bar and integrated appliances to include ceramic hob, double oven and plumbing for a washing machine and dishwasher. A door to the rear of the kitchen opens to a conservatory overlooking the rear gardens. The current layout of the property allows for up to four bedrooms. The main bedroom is located on the ground floor and three on the upper level. One of the upper bedrooms could easily form a home office or study as required. The fully tiled family bathroom is located on the ground floor and is fitted with a three piece suite to include WC, wash hand basin and corner bath with thermostatic over bath shower.