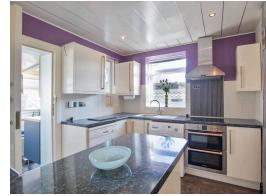

In detail the accommodation on offer comprises an entrance vestibule leading to a reception hallway. The hall opens to a BURDENS front facing lounge with bay window and feature limestone The property is in Band F of the Council Tax. fireplace. To the rear of the hall there is access to a living/ family room laid on a semi open plan basis to a dining room which overlooks the rear gardens. The kitchen is accessed from the hall and is fitted with a range of wall and base units with breakfast bar and integrated appliances to include ceramic hob, double oven and plumbing for a washing machine and dishwasher. A door to the rear of the kitchen opens to a conservatory overlooking the rear gardens. The current layout of the property allows for up to four bedrooms. The main bedroom is located on the ground floor and three on the upper level. One of the upper bedrooms could easily form a home office or study as required. The fully tiled family bathroom is located on the ground floor and is fitted with a three piece suite to include WC, wash hand basin and corner bath with thermostatic over bath shower.