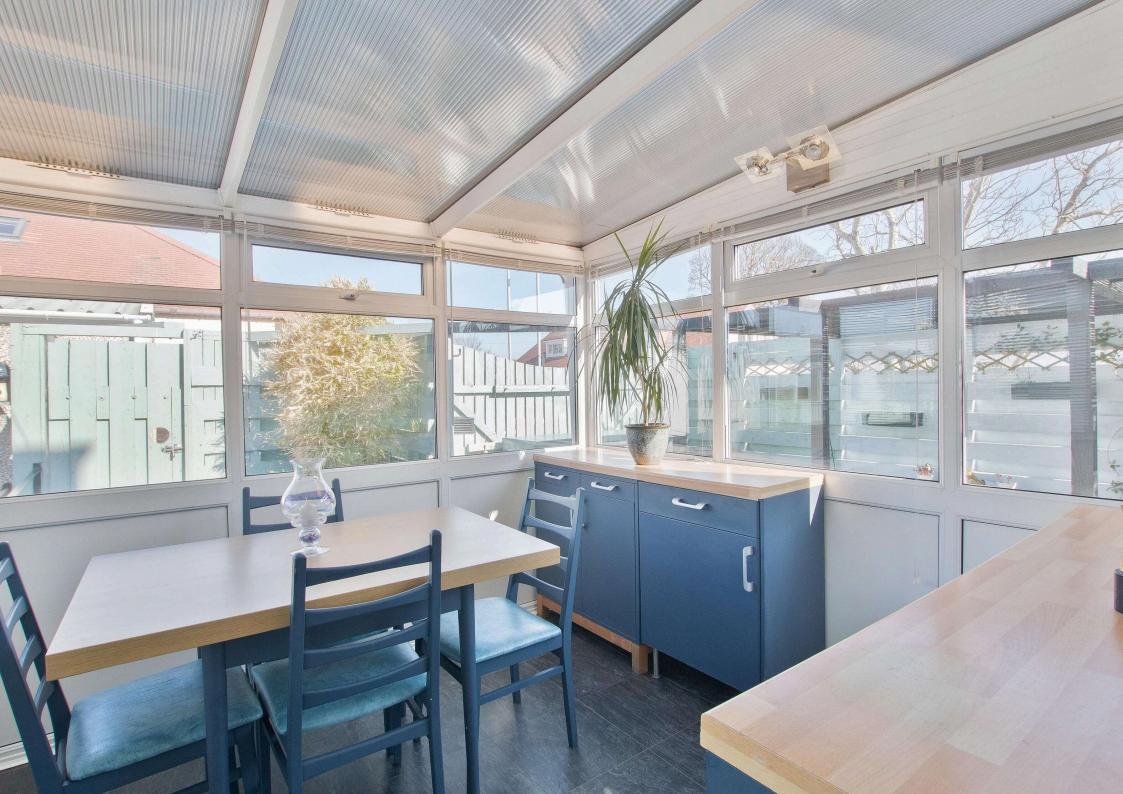

In detail the accommodation on offer comprises an entrance vestibule leading to a reception hallway. The hall opens to a BURDENS front facing lounge with bay window and feature limestone The property is in Band F of the Council Tax. fireplace. To the rear of the hall there is access to a living/ family room laid on a semi open plan basis to a dining room which overlooks the rear gardens. The kitchen is accessed from the hall and is fitted with a range of wall and base units with breakfast bar and integrated appliances to include ceramic hob, double oven and plumbing for a washing machine and dishwasher. A door to the rear of the kitchen opens to a conservatory overlooking the rear gardens. The current layout of the property allows for up to four bedrooms. The main bedroom is located on the ground floor and three on the upper level. One of the upper bedrooms could easily form a home office or study as required. The fully tiled family bathroom is located on the ground floor and is fitted with a three piece suite to include WC, wash hand basin and corner bath with thermostatic over bath shower.