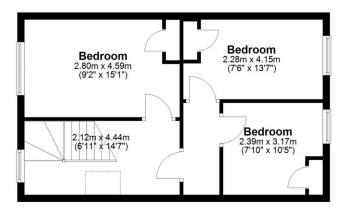

In detail the accommodation on offer comprises an entrance vestibule leading to a reception hallway. The hall opens to a BURDENS front facing lounge with bay window and feature limestone The property is in Band F of the Council Tax. fireplace. To the rear of the hall there is access to a living/ family room laid on a semi open plan basis to a dining room which overlooks the rear gardens. The kitchen is accessed from the hall and is fitted with a range of wall and base units with breakfast bar and integrated appliances to include ceramic hob, double oven and plumbing for a washing machine and dishwasher. A door to the rear of the kitchen opens to a conservatory overlooking the rear gardens. The current layout of the property allows for up to four bedrooms. The main bedroom is located on the ground floor and three on the upper level. One of the upper bedrooms could easily form a home office or study as required. The fully tiled family bathroom is located on the ground floor and is fitted with a three piece suite to include WC, wash hand basin and corner bath with thermostatic over bath shower.

## **ROOM DIMENSIONS**

Bedroom 4 Bathroom

4.72 m x 3.84 m / 15'6" x 12'7" 4.29 m x 3.40 m / 14'1" x 11'2" 1.91 m x 3.28 m / 6'3" x 10'9" 2.84 m x 3.23 m / 9'4" x 10'7" 2.87 m x 2.72 m / 9'5" x 8'11" 3.86 m x 3.40 m / 12'8" x 11'2" 2.79 m x 4.60 m / 9'2" x 15'1" 3.66 m x 4.14 m / 12'0" x 13'7" 2.39 m x 3.18 m / 7'10" x 10'5" 1.98 m x 1.80 m / 6'6" x 5'11"

### **First Floor**

Approx. 42.8 sq. metres (460.6 sq. feet)

Total area: approx. 131.7 sq. metres (1418.0 sq. feet)

DISCLAIMER

Whilst we endeavour to make these particulars as accurate as possible, they do not form part of any contract on offer, nor are they guaranteed. Measurements are approximate and in most cases are taken with a digital/sonic-measuring device and are taken to the widest point. We have not tested the electricity, gas or water services or any appliances. Photographs are reproduced for general information and it must not be inferred that any item is included for sale with the property. If there is any part of this that you find misleading or simply wish clarification on any point, please contact our office immediately when we will endeavour to assist you in any way possible.