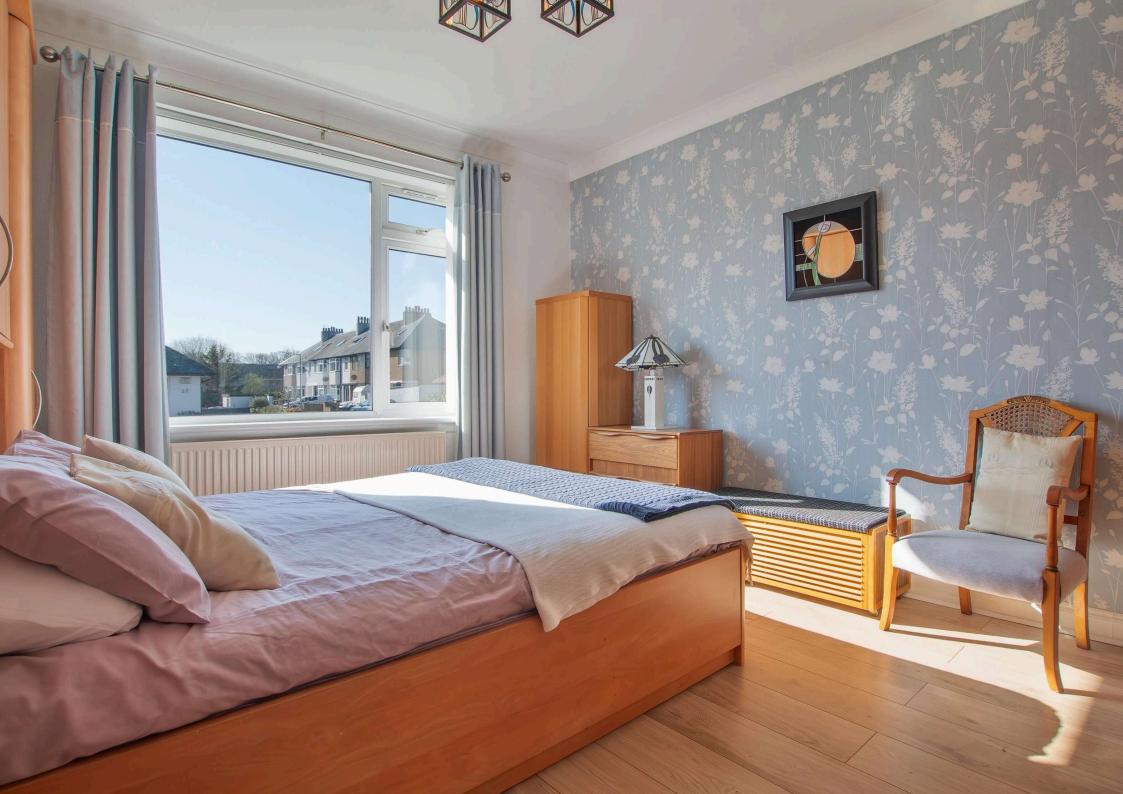

In detail the accommodation on offer comprises an entrance vestibule leading to a reception hallway. The hall opens to a BURDENS front facing lounge with bay window and feature limestone The property is in Band F of the Council Tax. fireplace. To the rear of the hall there is access to a living/ family room laid on a semi open plan basis to a dining room which overlooks the rear gardens. The kitchen is accessed from the hall and is fitted with a range of wall and base units with breakfast bar and integrated appliances to include ceramic hob, double oven and plumbing for a washing machine and dishwasher. A door to the rear of the kitchen opens to a conservatory overlooking the rear gardens. The current layout of the property allows for up to four bedrooms. The main bedroom is located on the ground floor and three on the upper level. One of the upper bedrooms could easily form a home office or study as required. The fully tiled family bathroom is located on the ground floor and is fitted with a three piece suite to include WC, wash hand basin and corner bath with thermostatic over bath shower.