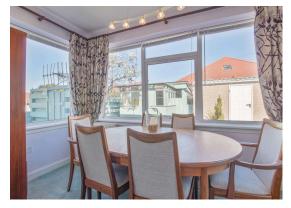

#### SITUATION

Located on one of the town's most sought after locations Lounge within yards of the seafront promenade and with the centre Living Room of Largs also within easy reach, Almoraima, 11 Beachway Dining Room is a charming, extended traditional bungalow occupying a Kitchen corner plot with a spacious flexible internal layout. The Conservatory property would make an ideal home for a broad sector of Bedroom 1 the market including the families as the property is also Bedroom 2 well placed for access to Largs Educational Campus and Bedroom 3 Inverclyde Sports Centre.

In detail the accommodation on offer comprises an entrance vestibule leading to a reception hallway. The hall opens to a BURDENS front facing lounge with bay window and feature limestone The property is in Band F of the Council Tax. fireplace. To the rear of the hall there is access to a living/ family room laid on a semi open plan basis to a dining room which overlooks the rear gardens. The kitchen is accessed from the hall and is fitted with a range of wall and base units with breakfast bar and integrated appliances to include ceramic hob, double oven and plumbing for a washing machine and dishwasher. A door to the rear of the kitchen opens to a conservatory overlooking the rear gardens. The current layout of the property allows for up to four bedrooms. The main bedroom is located on the ground floor and three on the upper level. One of the upper bedrooms could easily form a home office or study as required. The fully tiled family bathroom is located on the ground floor and is fitted with a three piece suite to include WC, wash hand basin and corner bath with thermostatic over bath shower.