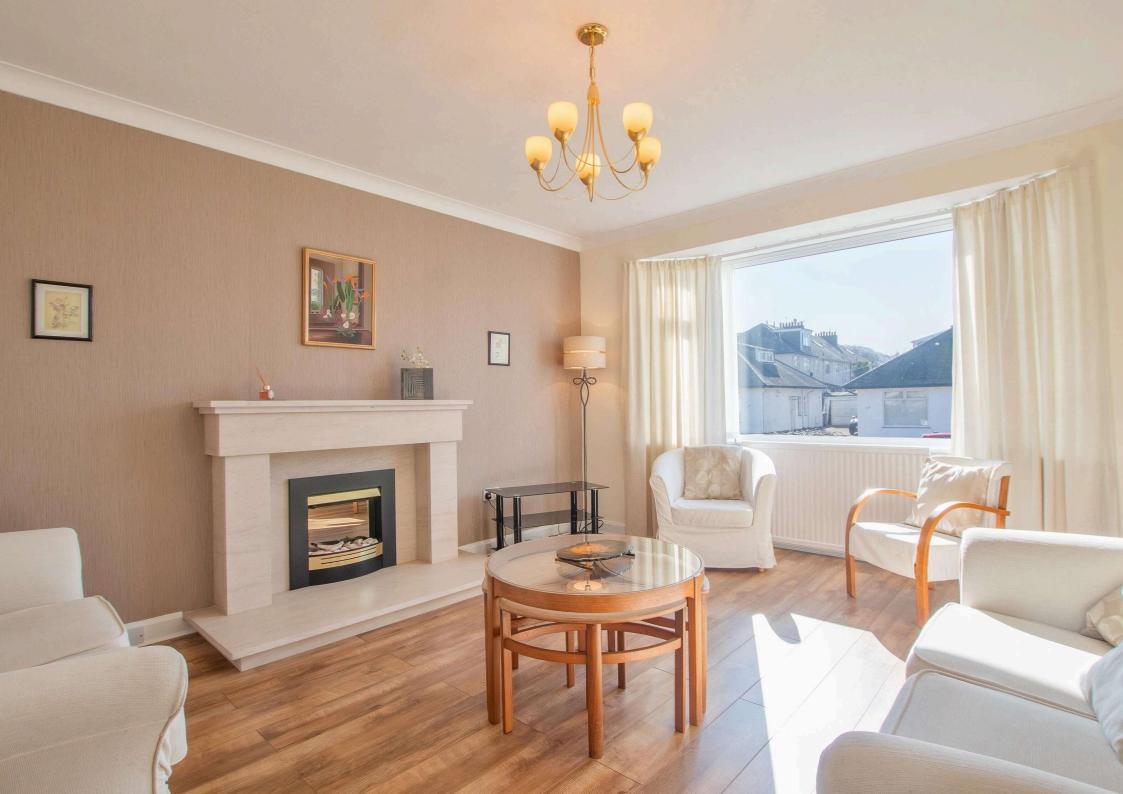

In detail the accommodation on offer comprises an entrance vestibule leading to a reception hallway. The hall opens to a BURDENS front facing lounge with bay window and feature limestone The property is in Band F of the Council Tax. fireplace. To the rear of the hall there is access to a living/ family room laid on a semi open plan basis to a dining room which overlooks the rear gardens. The kitchen is accessed from the hall and is fitted with a range of wall and base units with breakfast bar and integrated appliances to include ceramic hob, double oven and plumbing for a washing machine and dishwasher. A door to the rear of the kitchen opens to a conservatory overlooking the rear gardens. The current layout of the property allows for up to four bedrooms. The main bedroom is located on the ground floor and three on the upper level. One of the upper bedrooms could easily form a home office or study as required. The fully tiled family bathroom is located on the ground floor and is fitted with a three piece suite to include WC, wash hand basin and corner bath with thermostatic over bath shower.