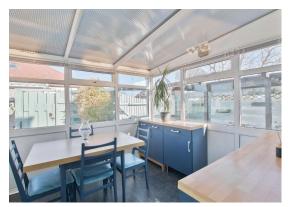

In detail the accommodation on offer comprises an entrance vestibule leading to a reception hallway. The hall opens to a BURDENS front facing lounge with bay window and feature limestone The property is in Band F of the Council Tax. fireplace. To the rear of the hall there is access to a living/ family room laid on a semi open plan basis to a dining room which overlooks the rear gardens. The kitchen is accessed from the hall and is fitted with a range of wall and base units with breakfast bar and integrated appliances to include ceramic hob, double oven and plumbing for a washing machine and dishwasher. A door to the rear of the kitchen opens to a conservatory overlooking the rear gardens. The current layout of the property allows for up to four bedrooms. The main bedroom is located on the ground floor and three on the upper level. One of the upper bedrooms could easily form a home office or study as required. The fully tiled family bathroom is located on the ground floor and is fitted with a three piece suite to include WC, wash hand basin and corner bath with thermostatic over bath shower.