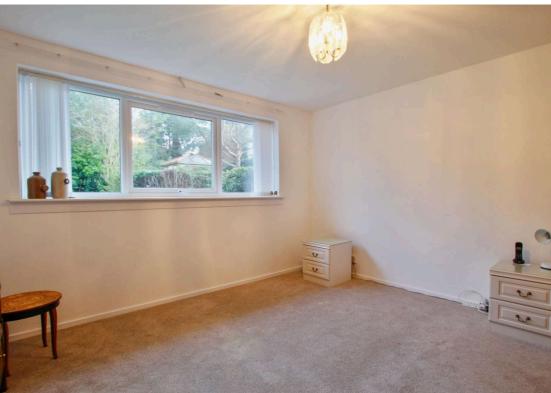

The kitchen has doorway access to the driveway and gardens. The inner hall also has access to two double bedrooms, the master with built in wardrobe storage. The bathroom is fitted with a three piece suite to include WC, wash hand basin and shower cubicle. In addition to the above the property has double glazing, gas central heating, driveway parking leading to a detached double garage and gardens to the front and rear.

#### **ROOM DIMENSIONS**

Lounge **Dining Room** Kitchen Bedroom 1 Bedroom 2 Shower Room 5.05 m x 3.89 m / 16'7" x 12'9" 2.92 m x 2.64 m / 9'7" x 8'8" 3.28 m x 2.90 m / 10'9" x 9'6" 3.86 m x 3.58 m / 12'8" x 11'9" 3.00 m x 2.31 m / 9'10" x 7'7" 1.98 m x 1.75 m / 6'6" x 5'9"