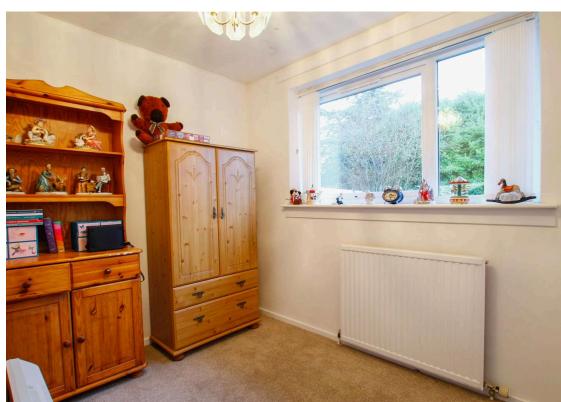

In more detail the accommodation features an entrance vestibule with storage cupboard that opens to a dining area and a bright, spacious lounge with a large picture window overlooking the front gardens. The lounge gives access to a kitchen fitted with a range of wall and base units with integrated electric hob, oven, and freestanding washing machine which may be included in the sale.

The kitchen has doorway access to the driveway and gardens. The inner hall also has access to two double bedrooms, the master with built in wardrobe storage. The bathroom is fitted with a three piece suite to include WC, wash hand basin and shower cubicle. In addition to the above the property has double glazing, gas central heating, driveway parking leading to a detached double garage and gardens to the front and rear.