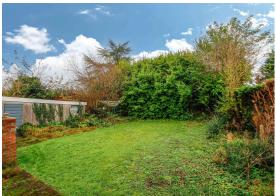

The kitchen has doorway access to the driveway and gardens. The inner hall also has access to two double bedrooms, the master with built in wardrobe storage. The bathroom is fitted with a three piece suite to include WC, wash hand basin and shower cubicle. In addition to the above the property has double glazing, gas central heating, driveway parking leading to a detached double garage and gardens to the front and rear.