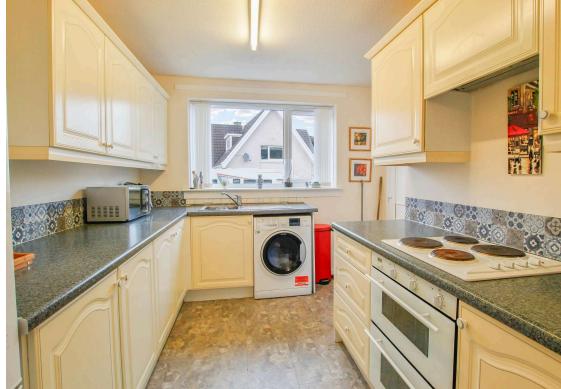

In more detail the accommodation features an entrance vestibule with storage cupboard that opens to a dining area and a bright, spacious lounge with a large picture window overlooking the front gardens. The lounge gives access to a kitchen fitted with a range of wall and base units with integrated electric hob, oven, and freestanding washing machine which may be included in the sale.

The kitchen has doorway access to the driveway and gardens. The inner hall also has access to two double bedrooms, the master with built in wardrobe storage. The bathroom is fitted with a three piece suite to include WC, wash hand basin and shower cubicle. In addition to the above the property has double glazing, gas central heating, driveway parking leading to a detached double garage and gardens to the front and rear.

#### **ROOM DIMENSIONS**

Lounge **Dining Room** Kitchen Bedroom 1 Bedroom 2 Shower Room 5.05 m x 3.89 m / 16'7" x 12'9" 2.92 m x 2.64 m / 9'7" x 8'8" 3.28 m x 2.90 m / 10'9" x 9'6" 3.86 m x 3.58 m / 12'8" x 11'9" 3.00 m x 2.31 m / 9'10" x 7'7" 1.98 m x 1.75 m / 6'6" x 5'9"