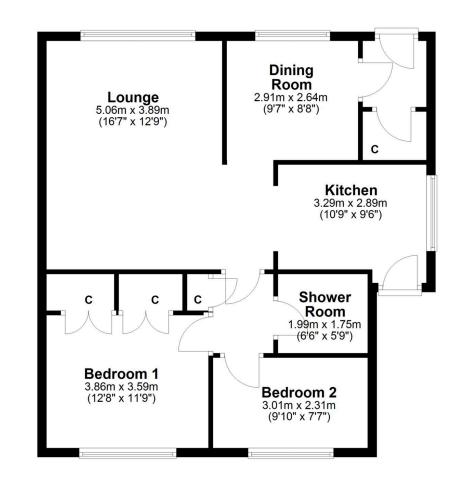

#### SITUATION

Located in the ever popular residential development referred to locally as The Glen, 4 Chapelton Way is a well maintained semi-detached bungalow that will hold broad appeal.

The development is accessed from Chapelton Drive and comprises detached and semi-detached villas and bungalows built by McTaggart and Mickel in the 1970's. The BURDENS development is served by a regular local bus service and is well placed for ease of access to all local amenities including the town centre and seafront promenade. Accommodation comprises an entrance vestibule, dining room, spacious lounge, kitchen, bathroom, two double bedrooms, driveway, double garage and front and rear gardens.

In more detail the accommodation features an entrance vestibule with storage cupboard that opens to a dining area and a bright, spacious lounge with a large picture window overlooking the front gardens. The lounge gives access to a kitchen fitted with a range of wall and base units with integrated electric hob, oven, and freestanding washing machine which may be included in the sale.

The kitchen has doorway access to the driveway and gardens. The inner hall also has access to two double bedrooms, the master with built in wardrobe storage. The bathroom is fitted with a three piece suite to include WC, wash hand basin and shower cubicle. In addition to the above the property has double glazing, gas central heating, driveway parking leading to a detached double garage and gardens to the front and rear.

#### **ROOM DIMENSIONS**

Lounge **Dining Room** Kitchen Bedroom 1 Bedroom 2 Shower Room 5.05 m x 3.89 m / 16'7" x 12'9" 2.92 m x 2.64 m / 9'7" x 8'8" 3.28 m x 2.90 m / 10'9" x 9'6" 3.86 m x 3.58 m / 12'8" x 11'9" 3.00 m x 2.31 m / 9'10" x 7'7" 1.98 m x 1.75 m / 6'6" x 5'9"