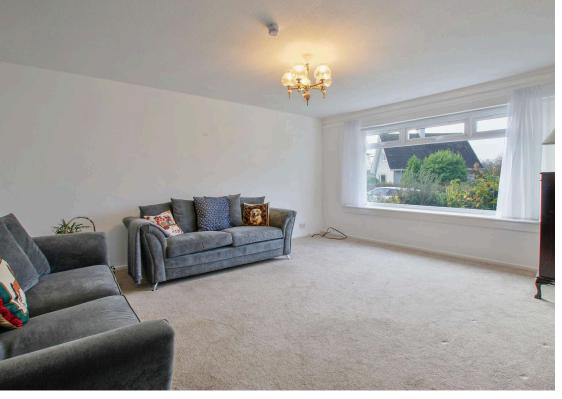

In more detail the accommodation features an entrance vestibule with storage cupboard that opens to a dining area and a bright, spacious lounge with a large picture window overlooking the front gardens. The lounge gives access to a kitchen fitted with a range of wall and base units with integrated electric hob, oven, and freestanding washing machine which may be included in the sale.

#### **ROOM DIMENSIONS**

Lounge **Dining Room** Kitchen Bedroom 1 Bedroom 2 Shower Room 5.05 m x 3.89 m / 16'7" x 12'9" 2.92 m x 2.64 m / 9'7" x 8'8" 3.28 m x 2.90 m / 10'9" x 9'6" 3.86 m x 3.58 m / 12'8" x 11'9" 3.00 m x 2.31 m / 9'10" x 7'7" 1.98 m x 1.75 m / 6'6" x 5'9"