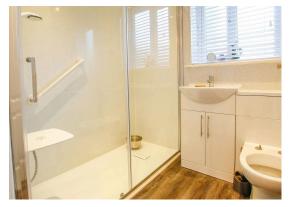

The kitchen has doorway access to the driveway and gardens. The inner hall also has access to two double bedrooms, the master with built in wardrobe storage. The bathroom is fitted with a three piece suite to include WC, wash hand basin and shower cubicle. In addition to the above the property has double glazing, gas central heating, driveway parking leading to a detached double garage and gardens to the front and rear.