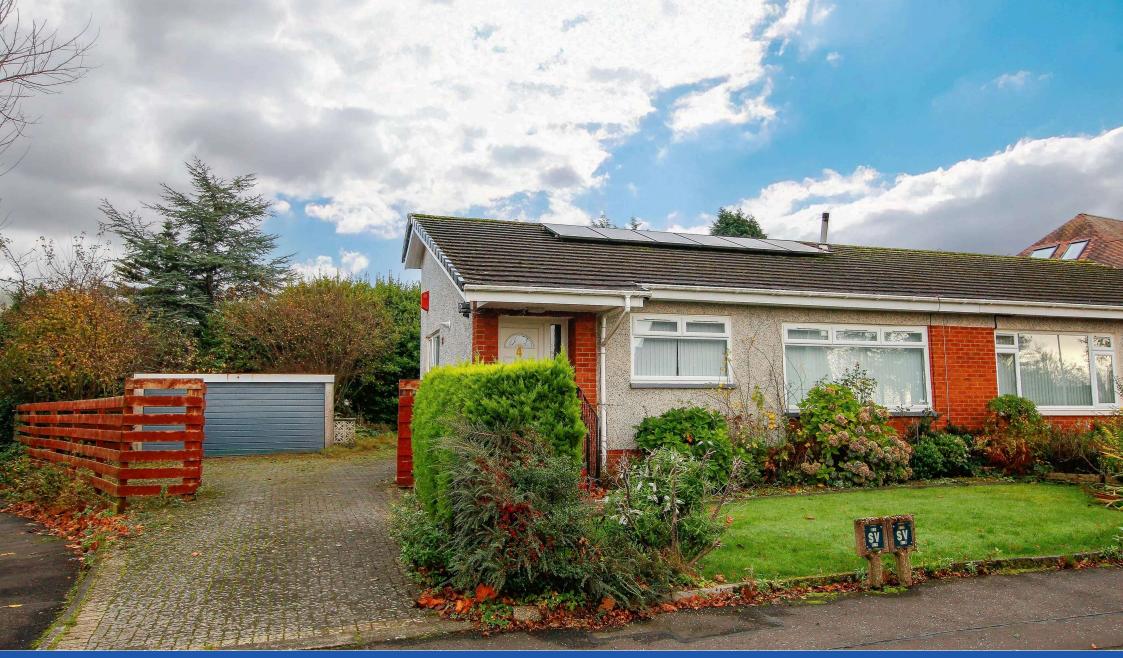

Semi-Detached Bungalow

4 Chapelton Way, Largs, KA30 8RF Offers Over £210,000

#### SITUATION

Located in the ever popular residential development referred to locally as The Glen, 4 Chapelton Way is a well maintained semi-detached bungalow that will hold broad appeal.

The development is accessed from Chapelton Drive and comprises detached and semi-detached villas and bungalows built by McTaggart and Mickel in the 1970's. The BURDENS development is served by a regular local bus service and is well placed for ease of access to all local amenities including the town centre and seafront promenade. Accommodation comprises an entrance vestibule, dining room, spacious lounge, kitchen, bathroom, two double bedrooms, driveway, double garage and front and rear gardens.

The kitchen has doorway access to the driveway and gardens. The inner hall also has access to two double bedrooms, the master with built in wardrobe storage. The bathroom is fitted with a three piece suite to include WC, wash hand basin and shower cubicle. In addition to the above the property has double glazing, gas central heating, driveway parking leading to a detached double garage and gardens to the front and rear.