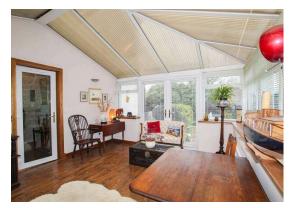

In more detail the accommodation on offer comprises a reception hallway with storage cupboard. The hall opens to a front facing lounge with real fire and doorway access to a kitchen with built in storage and range cooker. The kitchen has doorway access to the rear gardens. The reception hall also opens to a spacious high quality conservatory with aspects over the gardens. The property has three double bedrooms located on the first floor. All the bedrooms have built in storage. The current owner uses one of these bedrooms as a home office. The family bathroom is located on the ground floor and is fitted with a three piece suite to include WC, wash hand basin and shower bath with thermostatic over bath shower and rainfall head.