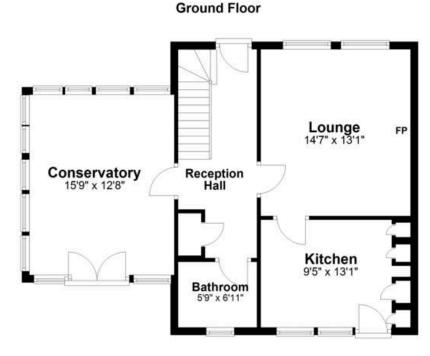

In more detail the accommodation on offer comprises a reception hallway with storage cupboard. The hall opens to a front facing lounge with real fire and doorway access to a kitchen with built in storage and range cooker. The kitchen has doorway access to the rear gardens. The reception hall also opens to a spacious high quality conservatory with aspects over the gardens. The property has three double bedrooms located on the first floor. All the bedrooms have built in storage. The current owner uses one of these bedrooms as a home office. The family bathroom is located on the ground floor and is fitted with a three piece suite to include WC, wash hand basin and shower bath with thermostatic over bath shower and rainfall head.

### **ROOM DIMENSIONS**

4.45 m x 3.99 m / 14'7" x 13'1" 2.87 m x 3.99 m / 9'5" x 13'1" 3.28 m x 4.52 m / 10'9" x 14'10" 3.86 m x 3.30 m / 12'8" x 10'10" 3.45 m x 3.10 m / 11'4" x 10'2" 1.75 m x 2.11 m / 5'9" x 6'11" 4.80 m x 3.86 m / 15'9" x 12'8"