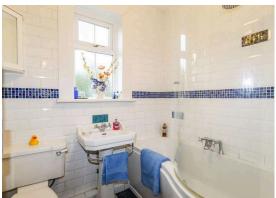

In more detail the accommodation on offer comprises a reception hallway with storage cupboard. The hall opens to a front facing lounge with real fire and doorway access to a kitchen with built in storage and range cooker. The kitchen has doorway access to the rear gardens. The reception hall also opens to a spacious high quality conservatory with aspects over the gardens. The property has three double bedrooms located on the first floor. All the bedrooms have built in storage. The current owner uses one of these bedrooms as a home office. The family bathroom is located on the ground floor and is fitted with a three piece suite to include WC, wash hand basin and shower bath with thermostatic over bath shower and rainfall head.