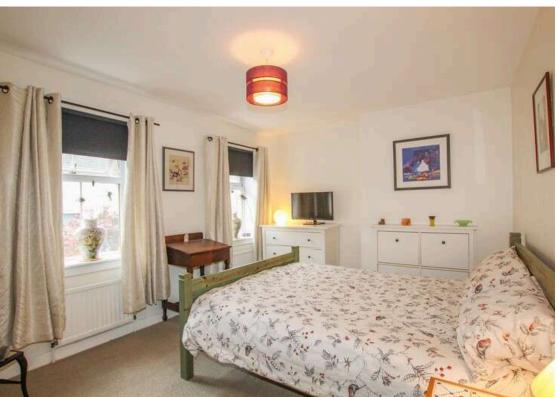

In more detail the accommodation on offer comprises a reception hallway with storage cupboard. The hall opens to a front facing lounge with real fire and doorway access to a kitchen with built in storage and range cooker. The kitchen has doorway access to the rear gardens. The reception hall also opens to a spacious high quality conservatory with aspects over the gardens. The property has three double bedrooms located on the first floor. All the bedrooms have built in storage. The current owner uses one of these bedrooms as a home office. The family bathroom is located on the ground floor and is fitted with a three piece suite to include WC, wash hand basin and shower bath with thermostatic over bath shower and rainfall head.