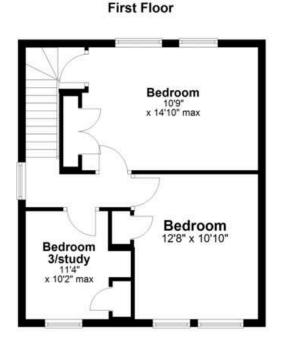

In more detail the accommodation on offer comprises a reception hallway with storage cupboard. The hall opens to a front facing lounge with real fire and doorway access to a kitchen with built in storage and range cooker. The kitchen has doorway access to the rear gardens. The reception hall also opens to a spacious high quality conservatory with aspects over the gardens. The property has three double bedrooms located on the first floor. All the bedrooms have built in storage. The current owner uses one of these bedrooms as a home office. The family bathroom is located on the ground floor and is fitted with a three piece suite to include WC, wash hand basin and shower bath with thermostatic over bath shower and rainfall head.

### **ROOM DIMENSIONS**

4.45 m x 3.99 m / 14'7" x 13'1" 2.87 m x 3.99 m / 9'5" x 13'1" 3.28 m x 4.52 m / 10'9" x 14'10" 3.86 m x 3.30 m / 12'8" x 10'10" 3.45 m x 3.10 m / 11'4" x 10'2" 1.75 m x 2.11 m / 5'9" x 6'11" 4.80 m x 3.86 m / 15'9" x 12'8"