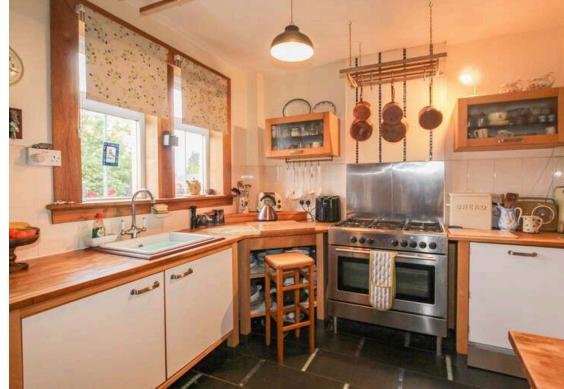

In more detail the accommodation on offer comprises a reception hallway with storage cupboard. The hall opens to a front facing lounge with real fire and doorway access to a kitchen with built in storage and range cooker. The kitchen has doorway access to the rear gardens. The reception hall also opens to a spacious high quality conservatory with aspects over the gardens. The property has three double bedrooms located on the first floor. All the bedrooms have built in storage. The current owner uses one of these bedrooms as a home office. The family bathroom is located on the ground floor and is fitted with a three piece suite to include WC, wash hand basin and shower bath with thermostatic over bath shower and rainfall head.