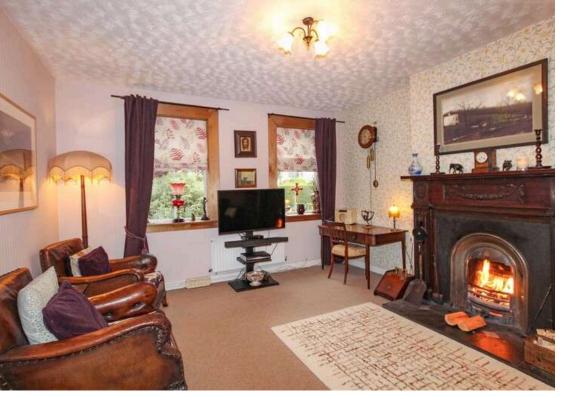

In more detail the accommodation on offer comprises a reception hallway with storage cupboard. The hall opens to a front facing lounge with real fire and doorway access to a kitchen with built in storage and range cooker. The kitchen has doorway access to the rear gardens. The reception hall also opens to a spacious high quality conservatory with aspects over the gardens. The property has three double bedrooms located on the first floor. All the bedrooms have built in storage. The current owner uses one of these bedrooms as a home office. The family bathroom is located on the ground floor and is fitted with a three piece suite to include WC, wash hand basin and shower bath with thermostatic over bath shower and rainfall head.