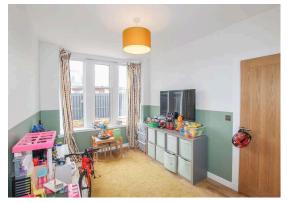

The lounge is a bright apartment with bay window overlooking the front gardens. To the rear of the reception hall is a fabulous family area comprising an informal lounge, dining area with box bay window and modern fitted kitchen with integrated appliances to include induction hob, oven, extractor, fridge and freezer. The kitchen has doorway access to the rear gardens. The fully tiled modern family bathroom is located to the rear of the reception hall and is fitted with a three piece suite to include WC, wash hand basin and shower bath with over bath thermostatic shower and rainfall head. The current layout of the property allows for three bedrooms. One bedroom is located on the ground floor and two on the upper landing. Bedrooms on the first floor have cupboard/wardrobe storage and one has access to walk in store/wardrobe. The bedroom on the ground floor could easily form further living accommodation or a home office as required. In addition to the above, the property has double glazing, gas central heating, hardwood internal doors, high quality laminate flooring, private gardens and communal drying green to the side of the property. There is an attractive wooden deck seating area in the private garden and driveway parking