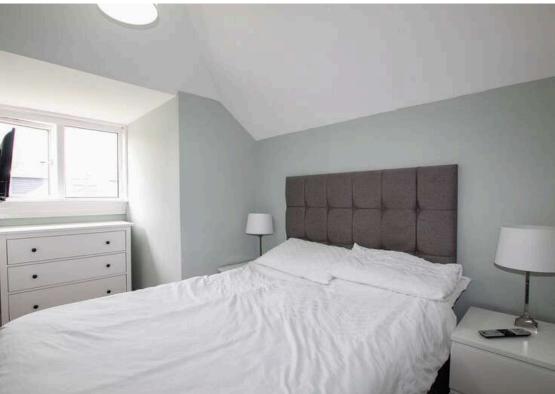

The lounge is a bright apartment with bay window overlooking the front gardens. To the rear of the reception hall is a fabulous family area comprising an informal lounge, dining area with box bay window and modern fitted kitchen with integrated appliances to include induction hob, oven, extractor, fridge and freezer. The kitchen has doorway access to the rear gardens. The fully tiled modern family bathroom is located to the rear of the reception hall and is fitted with a three piece suite to include WC, wash hand basin and shower bath with over bath thermostatic shower and rainfall head. The current layout of the property allows for three bedrooms. One bedroom is located on the ground floor and two on the upper landing. Bedrooms on the first floor have cupboard/wardrobe storage and one has access to walk in store/wardrobe. The bedroom on the ground floor could easily form further living accommodation or a home office as required. In addition to the above, the property has double glazing, gas central heating, hardwood internal doors, high quality laminate flooring, private gardens and communal drying green to the side of the property. There is an attractive wooden deck seating area in the private garden and driveway parking

#### **ROOM DIMENSIONS**

Lounge Kitchen/Family Room **Master Bedroom** Bedroom 2

3.71 m x 3.91 m / 12'2" x 12'10" 7.16 m x 3.73 m / 23'6" x 12'3" 4.01 m x 2.62 m / 13'2" x 8'7" 4.06 m x 2.62 m / 13'4" x 8'7" 4.06 m x 2.62 m / 13'4" x 8'7"