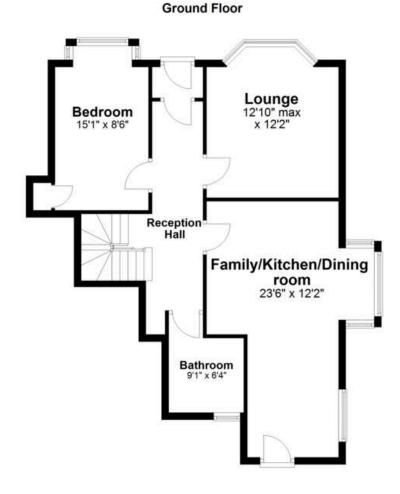

#### SITUATION

Located less than half a mile from Largs town centre and seafront promenade and well placed for ease of access to Largs Educational Campus and Inverciyde Sports facility, 2 Sinclair Drive is a stunning traditional Tudor style semidetached, extended cottage of deceptive internal proportion Bedroom 3 that has been transformed and fully modernised by the current owners to make a fabulous home for clients of all age ranges. The property has a flexible internal layout currently featuring three double bedrooms and two public rooms, superb dining kitchen, bathroom, carefully tended enclosed lawned gardens and driveway parking. In more detail the accommodation on offer comprises an entrance vestibule opening to a reception hallway.

The lounge is a bright apartment with bay window overlooking the front gardens. To the rear of the reception hall is a fabulous family area comprising an informal lounge, dining area with box bay window and modern fitted kitchen with integrated appliances to include induction hob, oven, extractor, fridge and freezer. The kitchen has doorway access to the rear gardens. The fully tiled modern family bathroom is located to the rear of the reception hall and is fitted with a three piece suite to include WC, wash hand basin and shower bath with over bath thermostatic shower and rainfall head. The current layout of the property allows for three bedrooms. One bedroom is located on the ground floor and two on the upper landing. Bedrooms on the first floor have cupboard/wardrobe storage and one has access to walk in store/wardrobe. The bedroom on the ground floor could easily form further living accommodation or a home office as required. In addition to the above, the property has double glazing, gas central heating, hardwood internal doors, high quality laminate flooring, private gardens and communal drying green to the side of the property. There is an attractive wooden deck seating area in the private garden and driveway parking

#### **ROOM DIMENSIONS**

Lounge Kitchen/Family Room **Master Bedroom** Bedroom 2

3.71 m x 3.91 m / 12'2" x 12'10" 7.16 m x 3.73 m / 23'6" x 12'3" 4.01 m x 2.62 m / 13'2" x 8'7" 4.06 m x 2.62 m / 13'4" x 8'7" 4.06 m x 2.62 m / 13'4" x 8'7"