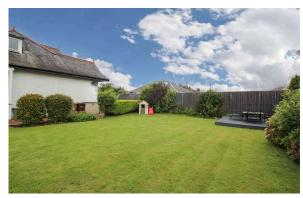

The lounge is a bright apartment with bay window overlooking the front gardens. To the rear of the reception hall is a fabulous family area comprising an informal lounge, dining area with box bay window and modern fitted kitchen with integrated appliances to include induction hob, oven, extractor, fridge and freezer. The kitchen has doorway access to the rear gardens. The fully tiled modern family bathroom is located to the rear of the reception hall and is fitted with a three piece suite to include WC, wash hand basin and shower bath with over bath thermostatic shower and rainfall head. The current layout of the property allows for three bedrooms. One bedroom is located on the ground floor and two on the upper landing. Bedrooms on the first floor have cupboard/wardrobe storage and one has access to walk in store/wardrobe. The bedroom on the ground floor could easily form further living accommodation or a home office as required. In addition to the above, the property has double glazing, gas central heating, hardwood internal doors, high quality laminate flooring, private gardens and communal drying green to the side of the property. There is an attractive wooden deck seating area in the private garden and driveway parking