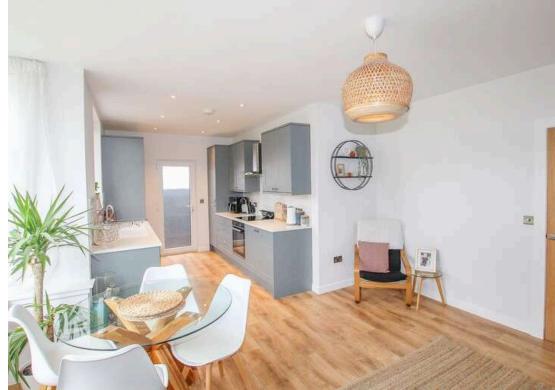

The lounge is a bright apartment with bay window overlooking the front gardens. To the rear of the reception hall is a fabulous family area comprising an informal lounge, dining area with box bay window and modern fitted kitchen with integrated appliances to include induction hob, oven, extractor, fridge and freezer. The kitchen has doorway access to the rear gardens. The fully tiled modern family bathroom is located to the rear of the reception hall and is fitted with a three piece suite to include WC, wash hand basin and shower bath with over bath thermostatic shower and rainfall head. The current layout of the property allows for three bedrooms. One bedroom is located on the ground floor and two on the upper landing. Bedrooms on the first floor have cupboard/wardrobe storage and one has access to walk in store/wardrobe. The bedroom on the ground floor could easily form further living accommodation or a home office as required. In addition to the above, the property has double glazing, gas central heating, hardwood internal doors, high quality laminate flooring, private gardens and communal drying green to the side of the property. There is an attractive wooden deck seating area in the private garden and driveway parking

#### **ROOM DIMENSIONS**

Lounge Kitchen/Family Room **Master Bedroom** Bedroom 2

3.71 m x 3.91 m / 12'2" x 12'10" 7.16 m x 3.73 m / 23'6" x 12'3" 4.01 m x 2.62 m / 13'2" x 8'7" 4.06 m x 2.62 m / 13'4" x 8'7" 4.06 m x 2.62 m / 13'4" x 8'7"