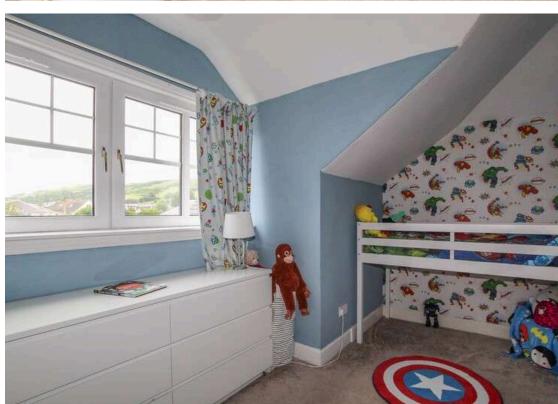

The lounge is a bright apartment with bay window overlooking the front gardens. To the rear of the reception hall is a fabulous family area comprising an informal lounge, dining area with box bay window and modern fitted kitchen with integrated appliances to include induction hob, oven, extractor, fridge and freezer. The kitchen has doorway access to the rear gardens. The fully tiled modern family bathroom is located to the rear of the reception hall and is fitted with a three piece suite to include WC, wash hand basin and shower bath with over bath thermostatic shower and rainfall head. The current layout of the property allows for three bedrooms. One bedroom is located on the ground floor and two on the upper landing. Bedrooms on the first floor have cupboard/wardrobe storage and one has access to walk in store/wardrobe. The bedroom on the ground floor could easily form further living accommodation or a home office as required. In addition to the above, the property has double glazing, gas central heating, hardwood internal doors, high quality laminate flooring, private gardens and communal drying green to the side of the property. There is an attractive wooden deck seating area in the private garden and driveway parking