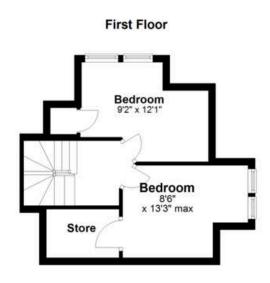

The lounge is a bright apartment with bay window overlooking the front gardens. To the rear of the reception hall is a fabulous family area comprising an informal lounge, dining area with box bay window and modern fitted kitchen with integrated appliances to include induction hob, oven, extractor, fridge and freezer. The kitchen has doorway access to the rear gardens. The fully tiled modern family bathroom is located to the rear of the reception hall and is fitted with a three piece suite to include WC, wash hand basin and shower bath with over bath thermostatic shower and rainfall head. The current layout of the property allows for three bedrooms. One bedroom is located on the ground floor and two on the upper landing. Bedrooms on the first floor have cupboard/wardrobe storage and one has access to walk in store/wardrobe. The bedroom on the ground floor could easily form further living accommodation or a home office as required. In addition to the above, the property has double glazing, gas central heating, hardwood internal doors, high quality laminate flooring, private gardens and communal drying green to the side of the property. There is an attractive wooden deck seating area in the private garden and driveway parking

#### **ROOM DIMENSIONS**

Lounge Kitchen/Family Room **Master Bedroom** Bedroom 2

3.71 m x 3.91 m / 12'2" x 12'10" 7.16 m x 3.73 m / 23'6" x 12'3" 4.01 m x 2.62 m / 13'2" x 8'7" 4.06 m x 2.62 m / 13'4" x 8'7" 4.06 m x 2.62 m / 13'4" x 8'7"