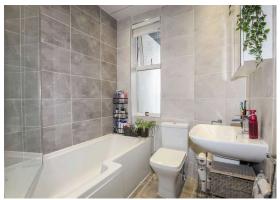

The lounge is a bright apartment with bay window overlooking the front gardens. To the rear of the reception hall is a fabulous family area comprising an informal lounge, dining area with box bay window and modern fitted kitchen with integrated appliances to include induction hob, oven, extractor, fridge and freezer. The kitchen has doorway access to the rear gardens. The fully tiled modern family bathroom is located to the rear of the reception hall and is fitted with a three piece suite to include WC, wash hand basin and shower bath with over bath thermostatic shower and rainfall head. The current layout of the property allows for three bedrooms. One bedroom is located on the ground floor and two on the upper landing. Bedrooms on the first floor have cupboard/wardrobe storage and one has access to walk in store/wardrobe. The bedroom on the ground floor could easily form further living accommodation or a home office as required. In addition to the above, the property has double glazing, gas central heating, hardwood internal doors, high quality laminate flooring, private gardens and communal drying green to the side of the property. There is an attractive wooden deck seating area in the private garden and driveway parking