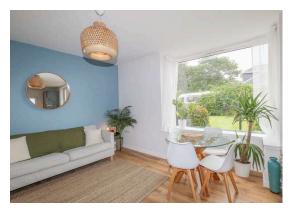

The lounge is a bright apartment with bay window overlooking the front gardens. To the rear of the reception hall is a fabulous family area comprising an informal lounge, dining area with box bay window and modern fitted kitchen with integrated appliances to include induction hob, oven, extractor, fridge and freezer. The kitchen has doorway access to the rear gardens. The fully tiled modern family bathroom is located to the rear of the reception hall and is fitted with a three piece suite to include WC, wash hand basin and shower bath with over bath thermostatic shower and rainfall head. The current layout of the property allows for three bedrooms. One bedroom is located on the ground floor and two on the upper landing. Bedrooms on the first floor have cupboard/wardrobe storage and one has access to walk in store/wardrobe. The bedroom on the ground floor could easily form further living accommodation or a home office as required. In addition to the above, the property has double glazing, gas central heating, hardwood internal doors, high quality laminate flooring, private gardens and communal drying green to the side of the property. There is an attractive wooden deck seating area in the private garden and driveway parking