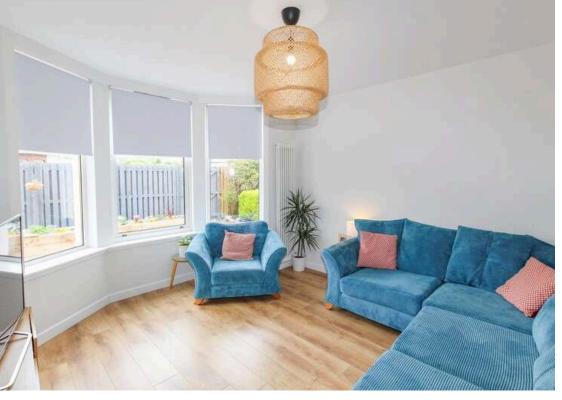

The lounge is a bright apartment with bay window overlooking the front gardens. To the rear of the reception hall is a fabulous family area comprising an informal lounge, dining area with box bay window and modern fitted kitchen with integrated appliances to include induction hob, oven, extractor, fridge and freezer. The kitchen has doorway access to the rear gardens. The fully tiled modern family bathroom is located to the rear of the reception hall and is fitted with a three piece suite to include WC, wash hand basin and shower bath with over bath thermostatic shower and rainfall head. The current layout of the property allows for three bedrooms. One bedroom is located on the ground floor and two on the upper landing. Bedrooms on the first floor have cupboard/wardrobe storage and one has access to walk in store/wardrobe. The bedroom on the ground floor could easily form further living accommodation or a home office as required. In addition to the above, the property has double glazing, gas central heating, hardwood internal doors, high quality laminate flooring, private gardens and communal drying green to the side of the property. There is an attractive wooden deck seating area in the private garden and driveway parking

#### **ROOM DIMENSIONS**

Lounge Kitchen/Family Room **Master Bedroom** Bedroom 2

3.71 m x 3.91 m / 12'2" x 12'10" 7.16 m x 3.73 m / 23'6" x 12'3" 4.01 m x 2.62 m / 13'2" x 8'7" 4.06 m x 2.62 m / 13'4" x 8'7" 4.06 m x 2.62 m / 13'4" x 8'7"