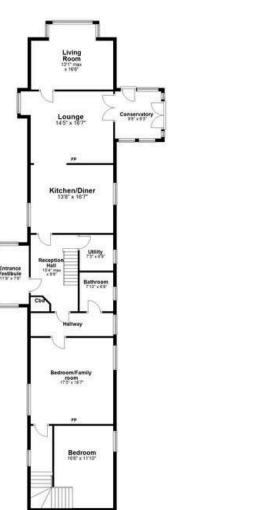

The accommodation on offer comprises entrance vestibule, reception hallway, lounge with woodburning stove, conservatory, living room, dining sized kitchen, utility room, bathroom and four bedrooms. The property has oil central heating in addition to electric heating with roof mounted BURDENS solar panels.

## **ROOM DIMENSIONS**

Lounge **Kitchen Dining Room** Bedroom 4 Utility

3.58 m x 2.36 m / 11'9" x 7'9" 4.67 m x 2.90 m / 15'4" x 9'6" 3.99 m x 5.03 m / 13'1" x 16'6" 4.39 m x 5.05 m / 14'5" x 16'7" 4.17 m x 5.05 m / 13'8" x 16'7" 5.26 m x 5.05 m / 17'3" x 16'7"

5.03 m x 3.61 m / 16'6" x 11'10" 5.21 m x 3.66 m / 17'1" x 12'0" 4.37 m x 2.95 m / 14'4" x 9'8" 2.21 m x 2.06 m / 7'3" x 6'9" 2.39 m x 2.06 m / 7'10" x 6'9" 2.90 m x 2.82 m / 9'6" x 9'3"

The property is in Band D of the Council Tax.