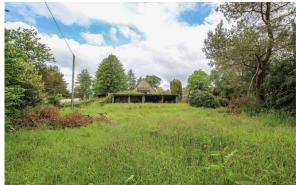

### SITUATION

Located at the top of a well maintained private road Entrance Vestibule approximately three miles from the rural town of Kilbirnie, Reception Hall Wattieston Farm is a substantial traditional farmhouse of Living Room excellent internal proportion.

The property includes approximately six acres of woodland Bedroom 1 / Family paddocks with additional workshop, carport, woodshed, calf Room pen, yard and multiple kennels. The previous owners Bedroom 2 operated a successful gun dog training centre from the farm Bedroom 3 for many years.

The property is in need of general upgrade and Bathroom modernisation but offers a fabulous lifestyle opportunity in a Conservatory location that is still within easy reach of all major amenities including Glasgow that is approximately twenty five miles to the north.