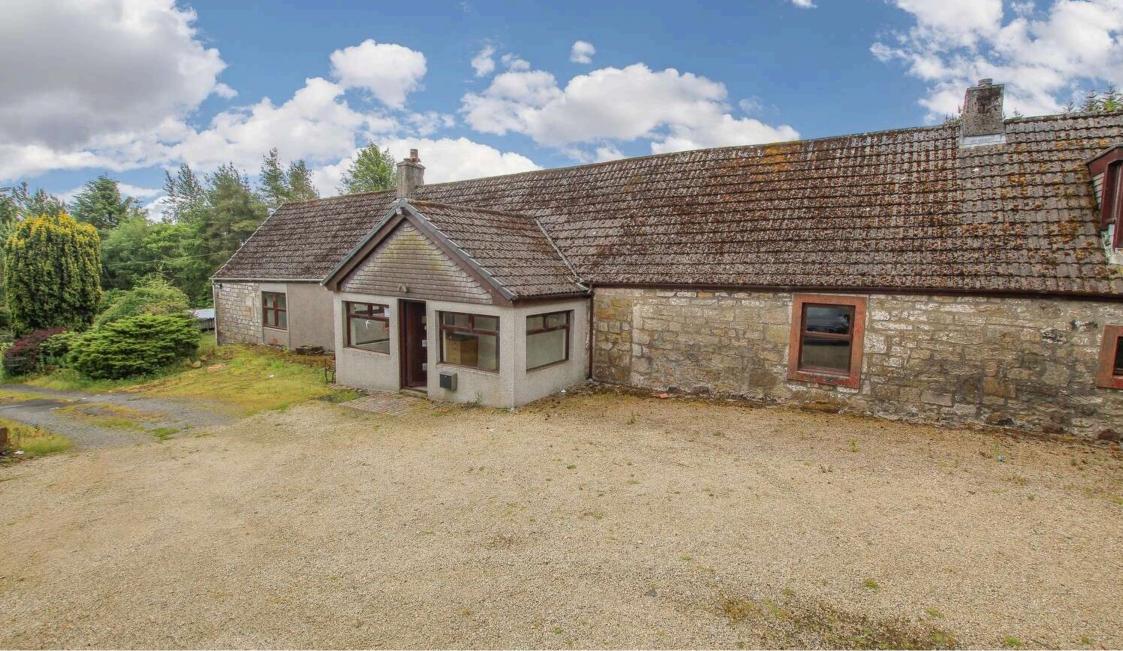

### SITUATION

Located at the top of a well maintained private road Entrance Vestibule approximately three miles from the rural town of Kilbirnie, Reception Hall Wattieston Farm is a substantial traditional farmhouse of Living Room excellent internal proportion.

The property includes approximately six acres of woodland Bedroom 1 / Family paddocks with additional workshop, carport, woodshed, calf Room pen, yard and multiple kennels. The previous owners Bedroom 2 operated a successful gun dog training centre from the farm Bedroom 3 for many years.

The accommodation on offer comprises entrance vestibule, reception hallway, lounge with woodburning stove, conservatory, living room, dining sized kitchen, utility room, bathroom and four bedrooms. The property has oil central heating in addition to electric heating with roof mounted BURDENS solar panels.