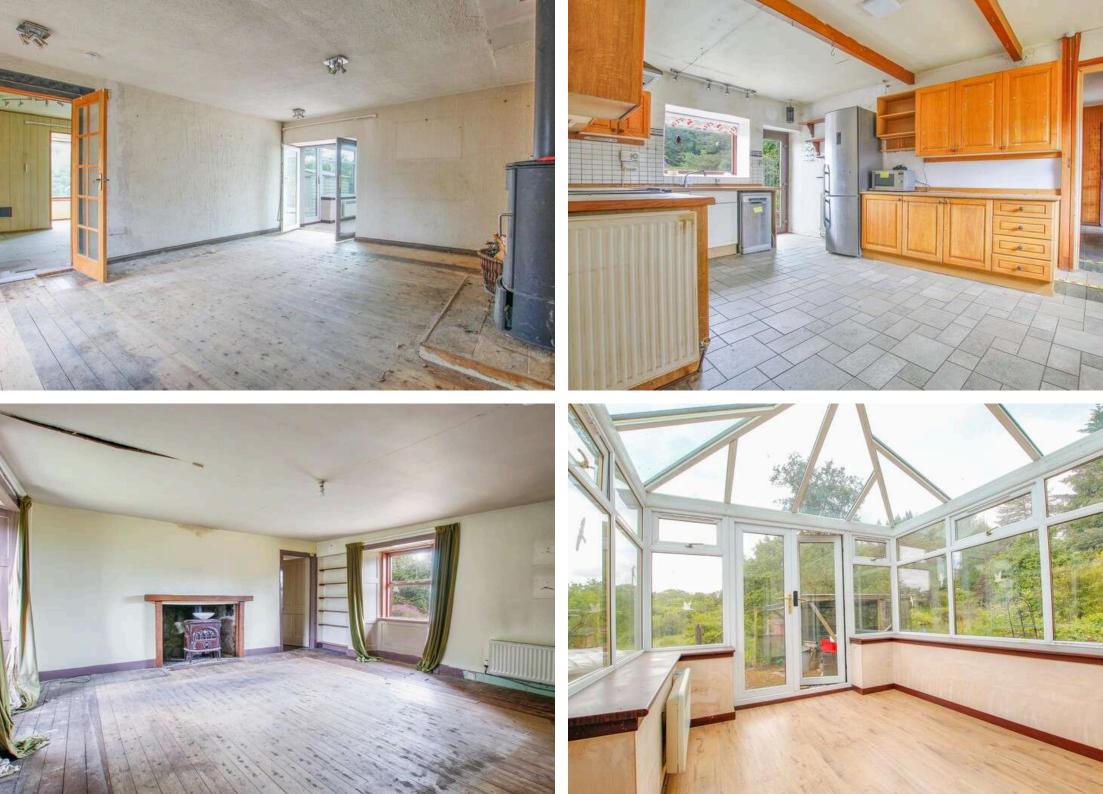

The accommodation on offer comprises entrance vestibule, reception hallway, lounge with woodburning stove, conservatory, living room, dining sized kitchen, utility room, bathroom and four bedrooms. The property has oil central heating in addition to electric heating with roof mounted BURDENS solar panels.

## **ROOM DIMENSIONS**

Lounge **Kitchen Dining Room** Bedroom 4 Utility

3.58 m x 2.36 m / 11'9" x 7'9" 4.67 m x 2.90 m / 15'4" x 9'6" 3.99 m x 5.03 m / 13'1" x 16'6" 4.39 m x 5.05 m / 14'5" x 16'7" 4.17 m x 5.05 m / 13'8" x 16'7" 5.26 m x 5.05 m / 17'3" x 16'7"