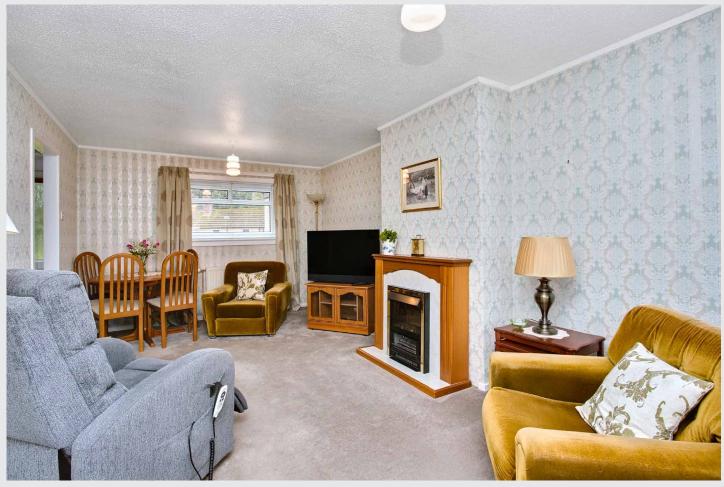

### **Property Summary**

This two-bedroom semi-detached house is a bright and spacious residence that is well-presented throughout. It features a quality kitchen and shower room, and comes with good fitted storage to maintain a tidy home. Furthermore, it boasts a large rear garden, which is beautifully landscaped and with a suntrap, southeast-facing aspect. Set close to a local nature park, this property also enjoys a sought-after location in Bathgate which is sure to appeal to a very wide demographic.

### **Property Features**

- A well-presented semi-detached house
- Desirable location in popular Bathgate
- Near schools, amenities and transport links
- Welcoming entrance hall
- Open-plan, dual-aspect living/dining room
- Well-appointed kitchen with garden access
- Two double bedrooms with fitted wardrobes
- Modern three-piece shower room
- Low-maintenance front garden/private driveway
- Expansive, fully-enclosed rear garden
- Gas central heating and double glazing
- EPC Rating D