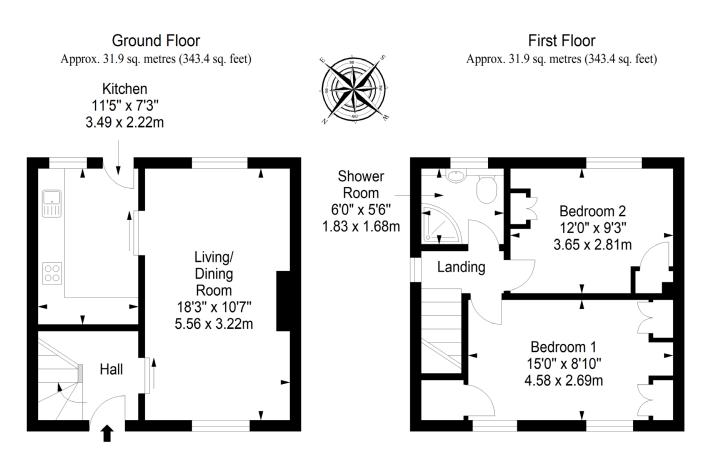

is property also enjoys a sought-after location in Bathgate which is sure to appeal to a very wide demographic.

Extras: all fitted floor and window coverings, light fittings, integrated oven and electric hob, undercounter fridge, freezer, and washing machine to be included in the sale.

### **Property Features**

- A well-presented semi-detached house
- Desirable location in popular Bathgate
- Near schools, amenities and transport links
- Welcoming entrance hall
- Open-plan, dual-aspect living/dining room
- Well-appointed kitchen with garden access
- Two double bedrooms with fitted wardrobes
- Modern three-piece shower room
- Low-maintenance front garden/private driveway
- Expansive, fully-enclosed rear garden
- Gas central heating and double glazing
- EPC Rating D









## Floorplan



Total area: approx. 63.8 sq. metres (686.8 sq. feet)

#### All Enquiries to our Property Department:

Afton Henderson | ah@sneddons-ssc.co.uk | 01506 815832 | www.sneddonmorrison.co.uk 14 East Main Street, Whitburn, West Lothian EH47 ORB