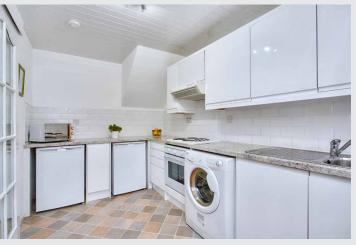

### **Property Summary**

This two-bedroom semi-detached house is a bright and spacious residence that is well-presented throughout. It features a quality kitchen and shower room, and comes with good fitted storage to maintain a tidy home. Furthermore, it boasts a large rear garden, which is beautifully landscaped and with a suntrap, southeast-facing aspect. Set close to a local nature park, this property also enjoys a sought-after location in Bathgate which is sure to appeal to a very wide demographic.

Extras: all fitted floor and window coverings, light fittings, integrated oven and electric hob, undercounter fridge, freezer, and washing machine to be included in the sale.

### **Property Features**

- A well-presented semi-detached house
- Desirable location in popular Bathgate
- Near schools, amenities and transport links
- Welcoming entrance hall
- Open-plan, dual-aspect living/dining room
- Well-appointed kitchen with garden access
- Two double bedrooms with fitted wardrobes
- Modern three-piece shower room
- Low-maintenance front garden/private driveway
- Expansive, fully-enclosed rear garden
- Gas central heating and double glazing
- EPC Rating D