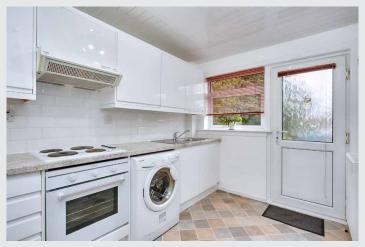

### **Property Summary**

This two-bedroom semi-detached house is a bright and spacious residence that is well-presented throughout. It features a quality kitchen and shower room, and comes with good fitted storage to maintain a tidy home. Furthermore, it boasts a large rear garden, which is beautifully landscaped and with a suntrap, southeast-facing aspect. Set close to a local nature park, this property also enjoys a sought-after location in Bathgate which is sure to appeal to a very wide demographic.

Extras: all fitted floor and window coverings, light fittings, integrated oven and electric hob, undercounter fridge, freezer, and washing machine to be included in the sale.

### **Property Features**

- A well-presented semi-detached house
- Desirable location in popular Bathgate
- Near schools, amenities and transport links
- Welcoming entrance hall
- Open-plan, dual-aspect living/dining room
- Well-appointed kitchen with garden access
- Two double bedrooms with fitted wardrobes
- Modern three-piece shower room
- Low-maintenance front garden/private driveway
- Expansive, fully-enclosed rear garden
- Gas central heating and double glazing
- EPC Rating D