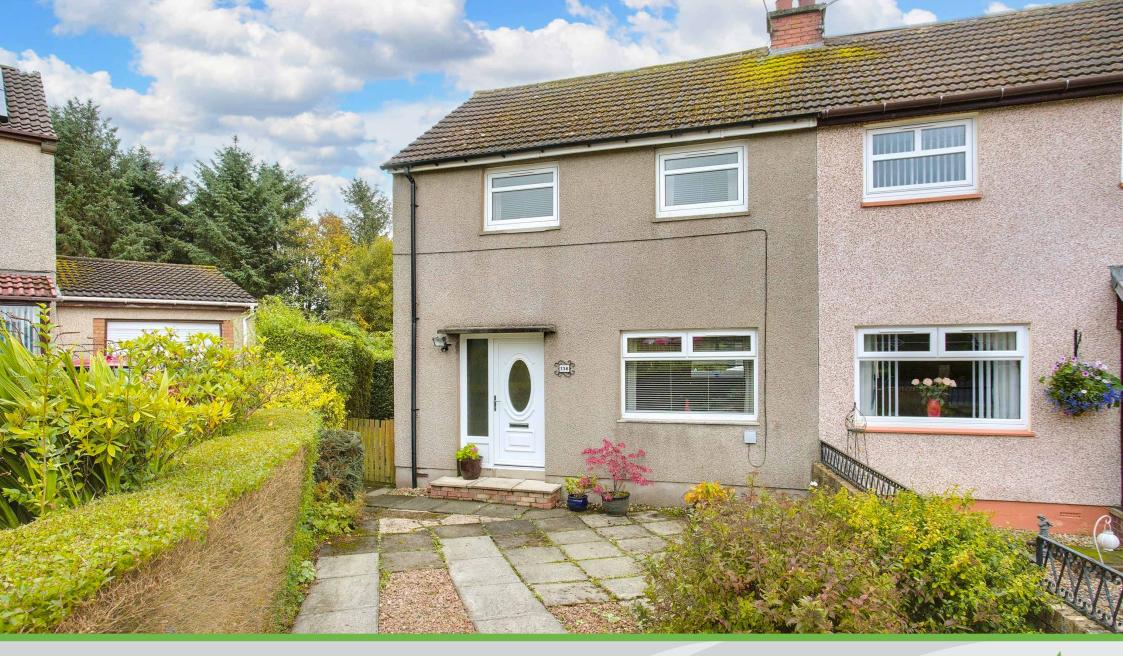

# **136 Falside Crescent**

Bathgate, West Lothian, EH48 2DS

### **Property Summary**

This two-bedroom semi-detached house is a bright and spacious residence that is well-presented throughout. It features a quality kitchen and shower room, and comes with good fitted storage to maintain a tidy home. Furthermore, it boasts a large rear garden, which is beautifully landscaped and with a suntrap, southeast-facing aspect. Set close to a local nature park, this property also enjoys a sought-after location in Bathgate which is sure to appeal to a very wide demographic.

### **Property Features**

- A well-presented semi-detached house
- Desirable location in popular Bathgate
- Near schools, amenities and transport links
- Welcoming entrance hall
- Open-plan, dual-aspect living/dining room
- Well-appointed kitchen with garden access
- Two double bedrooms with fitted wardrobes
- Modern three-piece shower room
- Low-maintenance front garden/private driveway
- Expansive, fully-enclosed rear garden
- Gas central heating and double glazing
- EPC Rating D