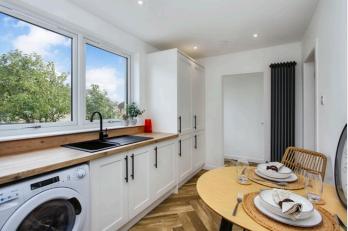

## **52 Lanrigg Avenue** Fauldhouse, Bathgate, EH47 9JW

Presented in true move-in condition, this two-bedroom semi-detached house offers attractive neutral interiors, including a stylish breakfasting kitchen with a Shaker-inspired design, and a modern shower room. It also features private parking and a well-maintained rear garden, laid with a neat lawn for summer enjoyment. In addition, a floored attic provides excellent scope for further development (subject to consent). Set in Fauldhouse village, this is a fantastic home for anyone looking to be close to the West Lothian countryside, whilst being within equidistant commuting distance of Glasgow and Edinburgh.

## **Property Features**

- Semi-detached house with modern interiors
- Situated in the village of Fauldhouse
- Blank canvas of décor throughout
- Welcoming entrance hall
- Living room that is bright and airy
- Well-appointed breakfasting kitchen
- Rear porch with storage and garden access
- Two double bedrooms (one with storage)
- 3pc bathroom with overhead rainfall shower
- Floored attic for creative use and storage
- Private front and rear gardens
- Private driveway for off-street parking
- Gas central heating and double glazing
- EPC Rating D

## Floorplan

Ground Floor Approx. 36.2 sq. metres (389.7 sq. feet)

Breakfasting Kitchen
13'11" x 7'5"
4.24 x 2.26m

Living
Room
13'11" x 13'8"
4.25 x 4.17m

Hall

First Floor Approx. 36.1 sq. metres (388.6 sq. feet)