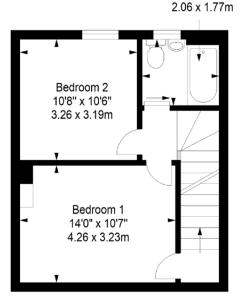

## Floorplan

Ground Floor Approx. 36.2 sq. metres (389.7 sq. feet)

Breakfasting Kitchen
13'11" x 7'5"
4.24 x 2.26m

Living
Room
13'11" x 13'8"
4.25 x 4.17m

Hall

First Floor Approx. 36.1 sq. metres (388.6 sq. feet)

Bathroom 6'9" x 5'10"

Attic
Approx. 22.4 sq. metres (241.1 sq. feet)

Total area: approx. 94.7 sq. metres (1019.4 sq. feet)