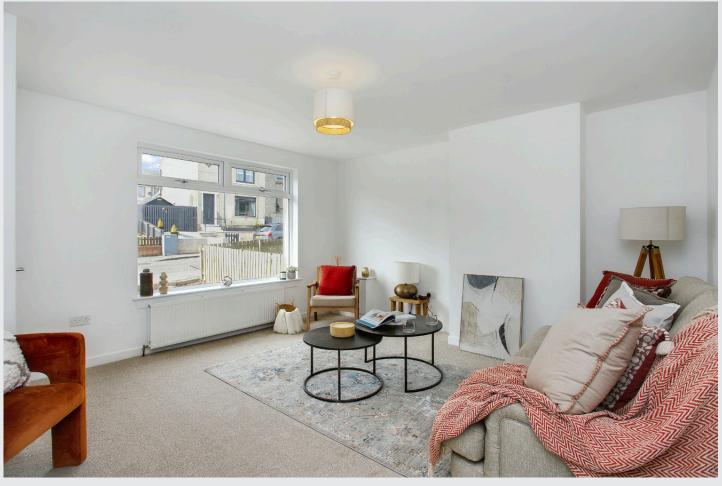

## **52 Lanrigg Avenue** Fauldhouse, Bathgate, EH47 9JW

Presented in true move-in condition, this two-bedroom semi-detached house offers attractive neutral interiors, including a stylish breakfasting kitchen with a Shaker-inspired design, and a modern shower room. It also features private parking and a well-maintained rear garden, laid with a neat lawn for summer enjoyment. In addition, a floored attic provides excellent scope for further development (subject to consent). Set in Fauldhouse village, this is a fantastic home for anyone looking to be close to the West Lothian countryside, whilst being within equidistant commuting distance of Glasgow and Edinburgh.

## **Property Features**

- Semi-detached house with modern interiors
- Situated in the village of Fauldhouse
- Blank canvas of décor throughout
- Welcoming entrance hall
- Living room that is bright and airy
- Well-appointed breakfasting kitchen
- Rear porch with storage and garden access
- Two double bedrooms (one with storage)
- 3pc bathroom with overhead rainfall shower
- Floored attic for creative use and storage
- Private front and rear gardens
- Private driveway for off-street parking
- Gas central heating and double glazing
- EPC Rating D

## Floorplan

Ground Floor Approx. 36.2 sq. metres (389.7 sq. feet)

Breakfasting Kitchen
13'11" x 7'5"
4.24 x 2.26m

Living
Room
13'11" x 13'8"
4.25 x 4.17m

Hall

First Floor Approx. 36.1 sq. metres (388.6 sq. feet)