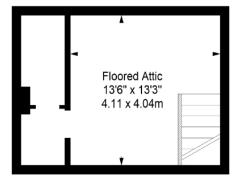

Bathroom 6'9" x 5'10"

Attic
Approx. 22.4 sq. metres (241.1 sq. feet)

Total area: approx. 94.7 sq. metres (1019.4 sq. feet)