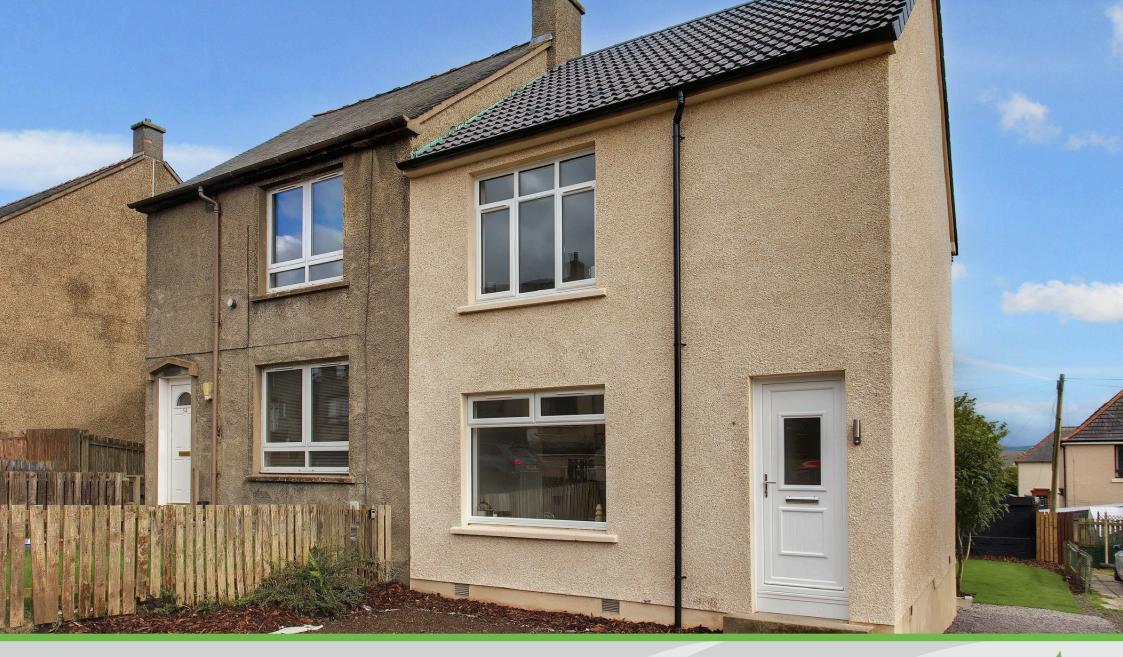

## **52 Lanrigg Avenue** Fauldhouse, Bathgate, EH47 9JW

Presented in true move-in condition, this two-bedroom semi-detached house offers attractive neutral interiors, including a stylish breakfasting kitchen with a Shaker-inspired design, and a modern shower room. It also features private parking and a well-maintained rear garden, laid with a neat lawn for summer enjoyment. In addition, a floored attic provides excellent scope for further development (subject to consent). Set in Fauldhouse village, this is a fantastic home for anyone looking to be close to the West Lothian countryside, whilst being within equidistant commuting distance of Glasgow and Edinburgh.

## **Property Features**

- Semi-detached house with modern interiors
- Situated in the village of Fauldhouse
- Blank canvas of décor throughout
- Welcoming entrance hall
- Living room that is bright and airy
- Well-appointed breakfasting kitchen
- Rear porch with storage and garden access
- Two double bedrooms (one with storage)
- 3pc bathroom with overhead rainfall shower
- Floored attic for creative use and storage
- Private front and rear gardens
- Private driveway for off-street parking
- Gas central heating and double glazing
- EPC Rating D