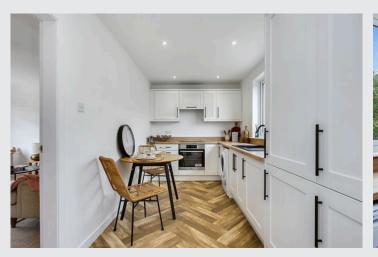

## **52 Lanrigg Avenue** Fauldhouse, Bathgate, EH47 9JW

Presented in true move-in condition, this two-bedroom semi-detached house offers attractive neutral interiors, including a stylish breakfasting kitchen with a Shaker-inspired design, and a modern shower room. It also features private parking and a well-maintained rear garden, laid with a neat lawn for summer enjoyment. In addition, a floored attic provides excellent scope for further development (subject to consent). Set in Fauldhouse village, this is a fantastic home for anyone looking to be close to the West Lothian countryside, whilst being within equidistant commuting distance of Glasgow and Edinburgh.

## **Property Features**

- Semi-detached house with modern interiors
- Situated in the village of Fauldhouse
- Blank canvas of décor throughout
- Welcoming entrance hall
- Living room that is bright and airy
- Well-appointed breakfasting kitchen
- Rear porch with storage and garden access
- Two double bedrooms (one with storage)
- 3pc bathroom with overhead rainfall shower
- Floored attic for creative use and storage
- Private front and rear gardens
- Private driveway for off-street parking
- Gas central heating and double glazing
- EPC Rating D

## Floorplan

Ground Floor Approx. 36.2 sq. metres (389.7 sq. feet)

Breakfasting Kitchen
13'11" x 7'5"
4.24 x 2.26m

Living
Room
13'11" x 13'8"
4.25 x 4.17m

Hall

First Floor Approx. 36.1 sq. metres (388.6 sq. feet)