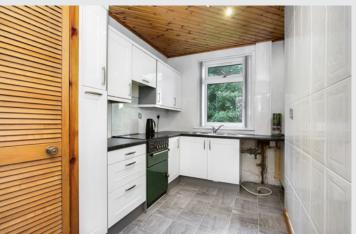

#### **Property Features**

- Upper villa with spacious rooms
- Situated in the village of Fauldhouse
- Private main-door entrance
- Naturally-lit central hall
- Southeast-facing living/dining room
- Monochrome-inspired fitted kitchen
- Two spacious double bedrooms
- Built-in storage and mirrored wardrobe
- Bright three-piece shower room
- Private gardens to the side and rear
- Unrestricted on-street parking
- Gas central heating and double glazing
- EPC Rating C