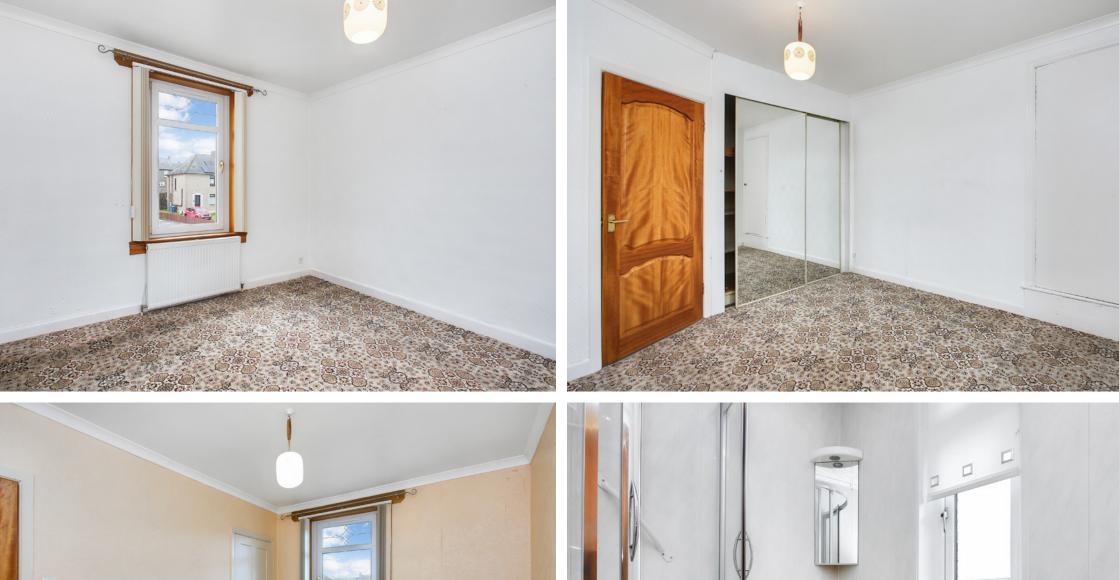

### **Property Summary**

This main-door upper villa is a bright and airy two-bedroom residence in the popular West Lothian village of Fauldhouse. The village offers proximity to the surrounding countryside, and it is the ideal base for commuters, being equidistant from Edinburgh and Glasgow (which can both be reached in roughly 40 minutes by car). The property has the benefit of private gardens and good built-in storage. It is also lightly decorated allowing new buyers to easily add their own stamp.

#### **Property Features**

- Upper villa with spacious rooms
- Situated in the village of Fauldhouse
- Private main-door entrance
- Naturally-lit central hall
- Southeast-facing living/dining room
- Monochrome-inspired fitted kitchen
- Two spacious double bedrooms
- Built-in storage and mirrored wardrobe
- Bright three-piece shower room
- Private gardens to the side and rear
- Unrestricted on-street parking
- Gas central heating and double glazing
- EPC Rating C