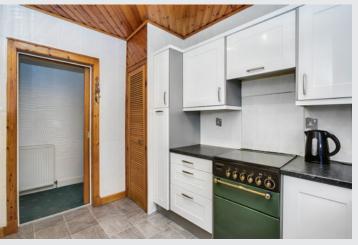

#### **Property Features**

- Upper villa with spacious rooms
- Situated in the village of Fauldhouse
- Private main-door entrance
- Naturally-lit central hall
- Southeast-facing living/dining room
- Monochrome-inspired fitted kitchen
- Two spacious double bedrooms
- Built-in storage and mirrored wardrobe
- Bright three-piece shower room
- Private gardens to the side and rear
- Unrestricted on-street parking
- Gas central heating and double glazing
- EPC Rating C