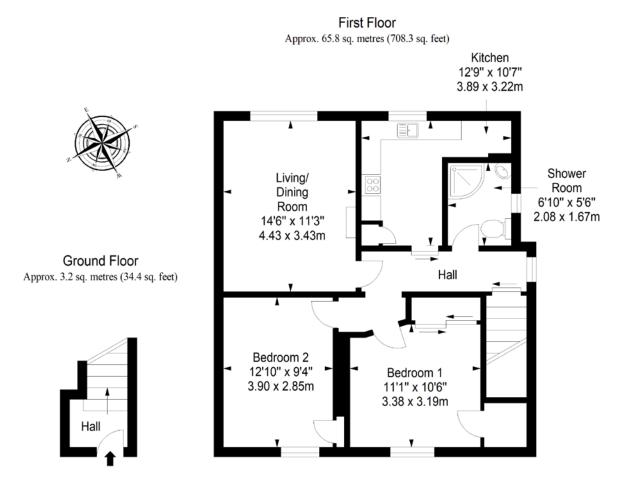

eached in roughly 40 minutes by car). The property has the benefit of private gardens and good built-in storage. It is also lightly decorated allowing new buyers to easily add their own stamp.

Extras: all fitted floor coverings, window blinds, light fittings, and an electric cooker to be included in the sale.

#### **Property Features**

- Upper villa with spacious rooms
- Situated in the village of Fauldhouse
- Private main-door entrance
- Naturally-lit central hall
- Southeast-facing living/dining room
- Monochrome-inspired fitted kitchen
- Two spacious double bedrooms
- Built-in storage and mirrored wardrobe
- Bright three-piece shower room
- Private gardens to the side and rear
- Unrestricted on-street parking
- Gas central heating and double glazing
- EPC Rating C





## Floorplan



Total area: approx. 69.0 sq. metres (742.7 sq. feet)

#### All Enquiries to our Property Department:

01506 815832 | afton.henderson@sneddons-ssc.co.uk | www.sneddonmorrison.co.uk 14 East Main Street, Whitburn, West Lothian EH47 ORB