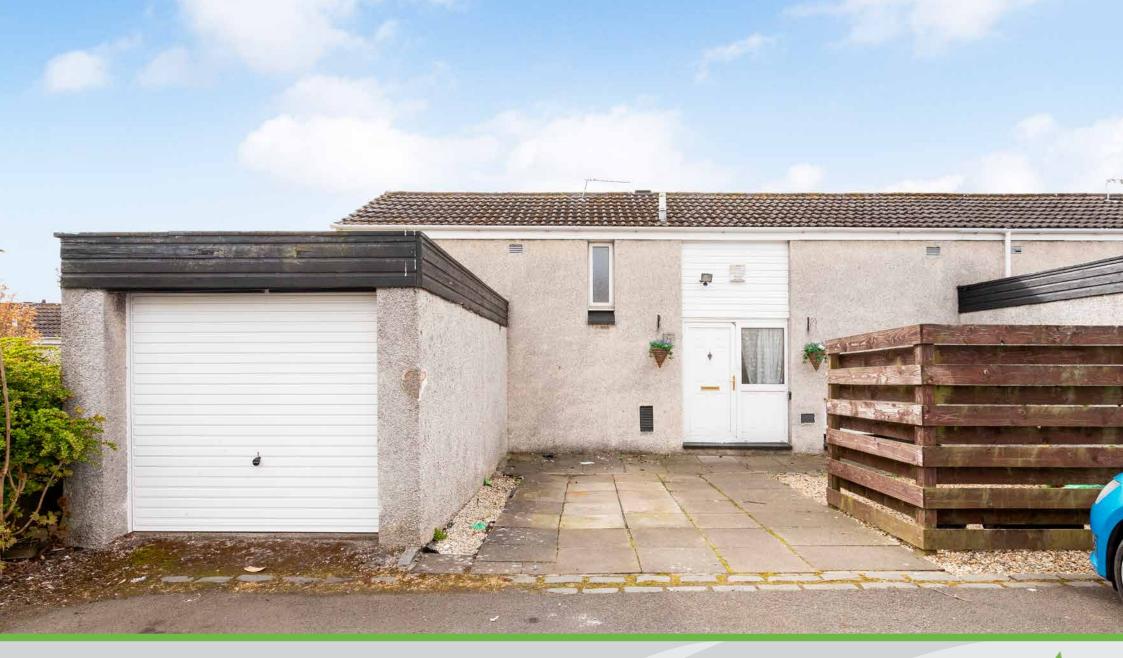

## **Property Summary**

Set on the rural fringes of Livingston, within easy reach of excellent local amenities, including shops, schools, parks, and bus links, this semidetached house is sure to appeal to a wide range of buyers, including young families and professionals seeking an alternative to city living. The accommodation comprises a sun-filled living and dining room, a stylish dining kitchen with sliding doors leading to the rear garden, three spacious bedrooms (two of which have a south-facing window), and a family bathroom. Externally, the property benefits from private gardens, a single garage and a spacious driveway.

### **Property Features**

- Semi-detached house in Livingston
- Near shops, parks and bus links
- Modern interiors throughout
- Entrance hall with storage
- Sunny living and dining room
- Sun-facing sliding-doored dining kitchen
- Lower hall with WC and store
- South-facing wardrobed main bedroom
- Two more bedrooms (one with a sunny aspect)
- Three-piece bathroom
- Private gardens to the front and rear
- Private garage and driveway parking
- Gas central heating and double glazing
- EPC Rating D