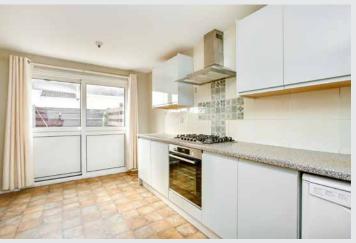

## **Property Summary**

Set on the rural fringes of Livingston, within easy reach of excellent local amenities, including shops, schools, parks, and bus links, this semidetached house is sure to appeal to a wide range of buyers, including young families and professionals seeking an alternative to city living. The accommodation comprises a sun-filled living and dining room, a stylish dining kitchen with sliding doors leading to the rear garden, three spacious bedrooms (two of which have a south-facing window), and a family bathroom. Externally, the property benefits from private gardens, a single garage and a spacious driveway.

### **Property Features**

- Semi-detached house in Livingston
- Near shops, parks and bus links
- Modern interiors throughout
- Entrance hall with storage
- Sunny living and dining room
- Sun-facing sliding-doored dining kitchen
- Lower hall with WC and store
- South-facing wardrobed main bedroom
- Two more bedrooms (one with a sunny aspect)
- Three-piece bathroom
- Private gardens to the front and rear
- Private garage and driveway parking
- Gas central heating and double glazing
- EPC Rating D