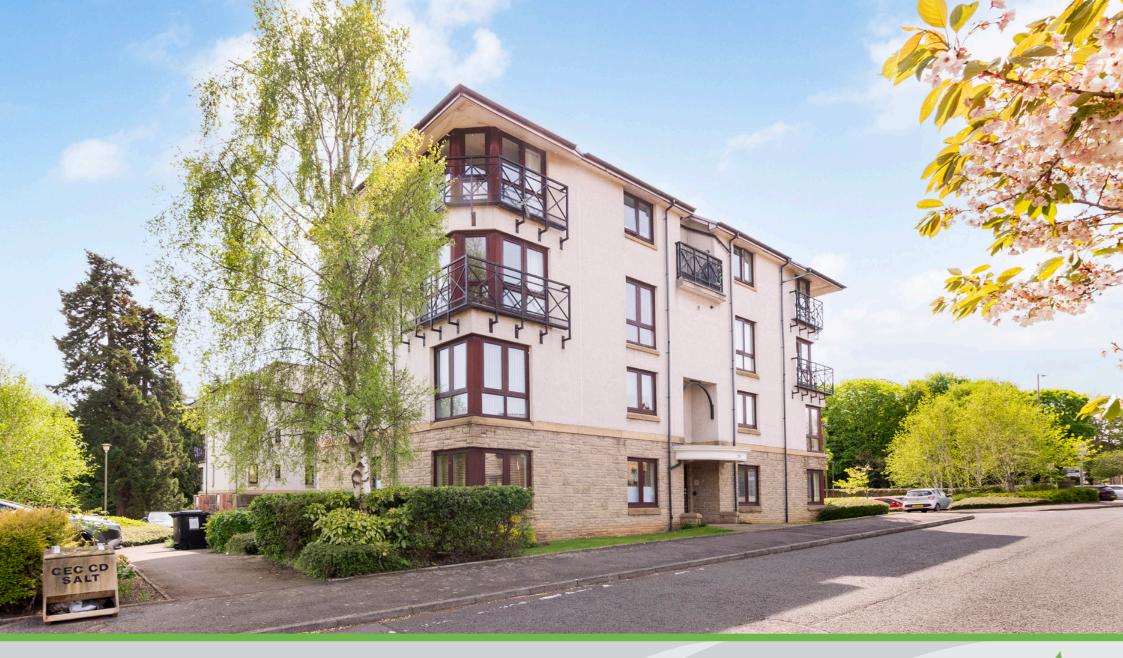

## Flat 9, 26 Greenpark Liberton, Edinburgh, EH17 7TB

Enjoying two bedrooms (one with a built-in wardrobe), a double-aspect reception room, a sunny kitchen, an en-suite shower room with a towel radiator, and a modern bathroom with a shower overhead, this immaculately presented flat is situated on the second floor of a modern, lift-serviced development in Liberton. The development offers buyers well-maintained shared gardens, residents' parking, and easy access to local amenities, including shops, schools, transport links, and scenic open spaces, and is sure to appeal to a wide range of buyers.

## **Property Features**

- Second-floor flat in Liberton
- Part of a modern development
- Lovely leafy canopy views
- Secure phone entry system and lift service
- Entrance vestibule and hall with storage
- Balconied dual-aspect living/dining room
- Sunny fitted kitchen
- Wardrobed main bedroom with an en-suite shower room
- Versatile second bedroom with sunny aspect
- Private Juliette balcony with leafy views
- Modern bathroom with overhead shower
- Well-kept communal gardens
- Residents' parking
- Gas central heating and double glazing
- EPC Rating C