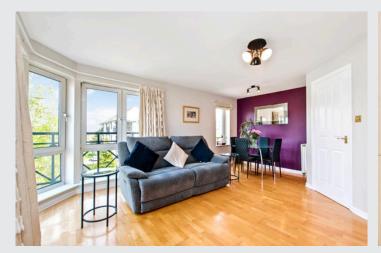

## Flat 9, 26 Greenpark Liberton, Edinburgh, EH17 7TB

Enjoying two bedrooms (one with a built-in wardrobe), a double-aspect reception room, a sunny kitchen, an en-suite shower room with a towel radiator, and a modern bathroom with a shower overhead, this immaculately presented flat is situated on the second floor of a modern, lift-serviced development in Liberton. The development offers buyers well-maintained shared gardens, residents' parking, and easy access to local amenities, including shops, schools, transport links, and scenic open spaces, and is sure to appeal to a wide range of buyers.

## **Property Features**

- Second-floor flat in Liberton
- Part of a modern development
- Lovely leafy canopy views
- Secure phone entry system and lift service
- Entrance vestibule and hall with storage
- Balconied dual-aspect living/dining room
- Sunny fitted kitchen
- Wardrobed main bedroom with an en-suite shower room
- Versatile second bedroom with sunny aspect
- Private Juliette balcony with leafy views
- Modern bathroom with overhead shower
- Well-kept communal gardens
- Residents' parking
- Gas central heating and double glazing
- EPC Rating C