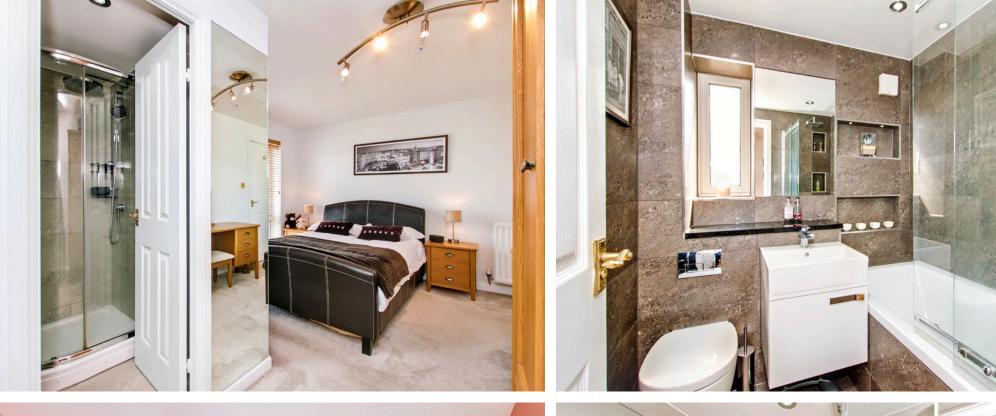

## Flat 9, 26 Greenpark Liberton, Edinburgh, EH17 7TB

Enjoying two bedrooms (one with a built-in wardrobe), a double-aspect reception room, a sunny kitchen, an en-suite shower room with a towel radiator, and a modern bathroom with a shower overhead, this immaculately presented flat is situated on the second floor of a modern, lift-serviced development in Liberton. The development offers buyers well-maintained shared gardens, residents' parking, and easy access to local amenities, including shops, schools, transport links, and scenic open spaces, and is sure to appeal to a wide range of buyers.

## **Property Features**

- Second-floor flat in Liberton
- Part of a modern development
- Lovely leafy canopy views
- Secure phone entry system and lift service
- Entrance vestibule and hall with storage
- Balconied dual-aspect living/dining room
- Sunny fitted kitchen
- Wardrobed main bedroom with an en-suite shower room
- Versatile second bedroom with sunny aspect
- Private Juliette balcony with leafy views
- Modern bathroom with overhead shower
- Well-kept communal gardens
- Residents' parking
- Gas central heating and double glazing
- EPC Rating C