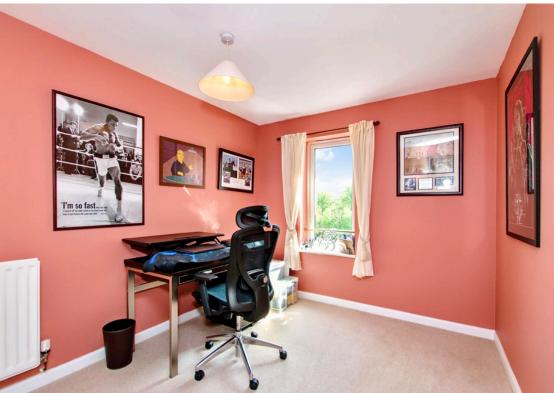

## Flat 9, 26 Greenpark Liberton, Edinburgh, EH17 7TB

Enjoying two bedrooms (one with a built-in wardrobe), a double-aspect reception room, a sunny kitchen, an en-suite shower room with a towel radiator, and a modern bathroom with a shower overhead, this immaculately presented flat is situated on the second floor of a modern, lift-serviced development in Liberton. The development offers buyers well-maintained shared gardens, residents' parking, and easy access to local amenities, including shops, schools, transport links, and scenic open spaces, and is sure to appeal to a wide range of buyers.

## **Property Features**

- Second-floor flat in Liberton
- Part of a modern development
- Lovely leafy canopy views
- Secure phone entry system and lift service
- Entrance vestibule and hall with storage
- Balconied dual-aspect living/dining room
- Sunny fitted kitchen
- Wardrobed main bedroom with an en-suite shower room
- Versatile second bedroom with sunny aspect
- Private Juliette balcony with leafy views
- Modern bathroom with overhead shower
- Well-kept communal gardens
- Residents' parking
- Gas central heating and double glazing
- EPC Rating C