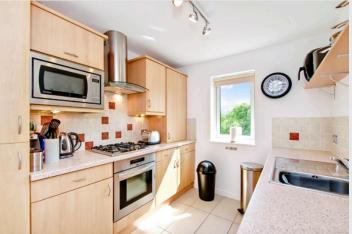

## Flat 9, 26 Greenpark Liberton, Edinburgh, EH17 7TB

Enjoying two bedrooms (one with a built-in wardrobe), a double-aspect reception room, a sunny kitchen, an en-suite shower room with a towel radiator, and a modern bathroom with a shower overhead, this immaculately presented flat is situated on the second floor of a modern, lift-serviced development in Liberton. The development offers buyers well-maintained shared gardens, residents' parking, and easy access to local amenities, including shops, schools, transport links, and scenic open spaces, and is sure to appeal to a wide range of buyers.

## **Property Features**

- Second-floor flat in Liberton
- Part of a modern development
- Lovely leafy canopy views
- Secure phone entry system and lift service
- Entrance vestibule and hall with storage
- Balconied dual-aspect living/dining room
- Sunny fitted kitchen
- Wardrobed main bedroom with an en-suite shower room
- Versatile second bedroom with sunny aspect
- Private Juliette balcony with leafy views
- Modern bathroom with overhead shower
- Well-kept communal gardens
- Residents' parking
- Gas central heating and double glazing
- EPC Rating C