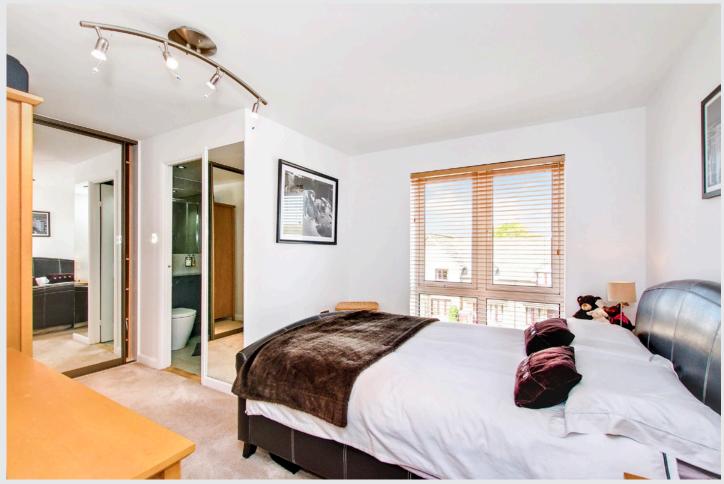

## Flat 9, 26 Greenpark Liberton, Edinburgh, EH17 7TB

Enjoying two bedrooms (one with a built-in wardrobe), a double-aspect reception room, a sunny kitchen, an en-suite shower room with a towel radiator, and a modern bathroom with a shower overhead, this immaculately presented flat is situated on the second floor of a modern, lift-serviced development in Liberton. The development offers buyers well-maintained shared gardens, residents' parking, and easy access to local amenities, including shops, schools, transport links, and scenic open spaces, and is sure to appeal to a wide range of buyers.

## **Property Features**

- Second-floor flat in Liberton
- Part of a modern development
- Lovely leafy canopy views
- Secure phone entry system and lift service
- Entrance vestibule and hall with storage
- Balconied dual-aspect living/dining room
- Sunny fitted kitchen
- Wardrobed main bedroom with an en-suite shower room
- Versatile second bedroom with sunny aspect
- Private Juliette balcony with leafy views
- Modern bathroom with overhead shower
- Well-kept communal gardens
- Residents' parking
- Gas central heating and double glazing
- EPC Rating C