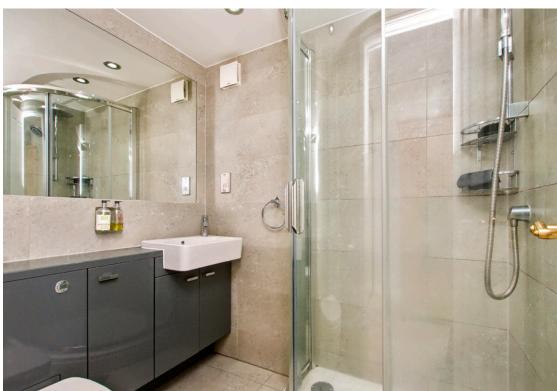

## Flat 9, 26 Greenpark Liberton, Edinburgh, EH17 7TB

Enjoying two bedrooms (one with a built-in wardrobe), a double-aspect reception room, a sunny kitchen, an en-suite shower room with a towel radiator, and a modern bathroom with a shower overhead, this immaculately presented flat is situated on the second floor of a modern, lift-serviced development in Liberton. The development offers buyers well-maintained shared gardens, residents' parking, and easy access to local amenities, including shops, schools, transport links, and scenic open spaces, and is sure to appeal to a wide range of buyers.

## **Property Features**

- Second-floor flat in Liberton
- Part of a modern development
- Lovely leafy canopy views
- Secure phone entry system and lift service
- Entrance vestibule and hall with storage
- Balconied dual-aspect living/dining room
- Sunny fitted kitchen
- Wardrobed main bedroom with an en-suite shower room
- Versatile second bedroom with sunny aspect
- Private Juliette balcony with leafy views
- Modern bathroom with overhead shower
- Well-kept communal gardens
- Residents' parking
- Gas central heating and double glazing
- EPC Rating C