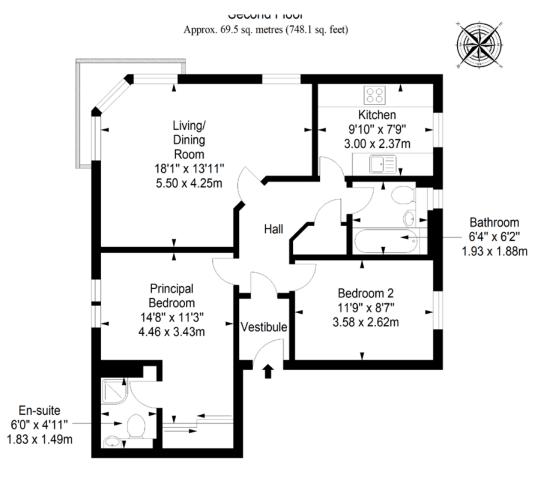

g shops, schools, transport links, and scenic open spaces, and is sure to appeal to a wide range of buyers.

Extras: All fitted floor and window coverings, light fittings and kitchen appliances are included in the sale

## **Property Features**

- Second-floor flat in Liberton
- Part of a modern development
- Lovely leafy canopy views
- Secure phone entry system and lift service
- Entrance vestibule and hall with storage
- Balconied dual-aspect living/dining room
- Sunny fitted kitchen
- Wardrobed main bedroom with an en-suite shower room
- Versatile second bedroom with sunny aspect
- Private Juliette balcony with leafy views
- Modern bathroom with overhead shower
- Well-kept communal gardens
- Residents' parking
- Gas central heating and double glazing
- EPC Rating C







## Floorplan



Total area: approx. 69.5 sq. metres (748.1 sq. feet)

## All Enquiries to our Property Department:

Afton Henderson | ah@sneddons-ssc.co.uk | 01506 815832 | www.sneddonmorrison.co.uk 14 East Main Street, Whitburn, West Lothian EH47 ORB