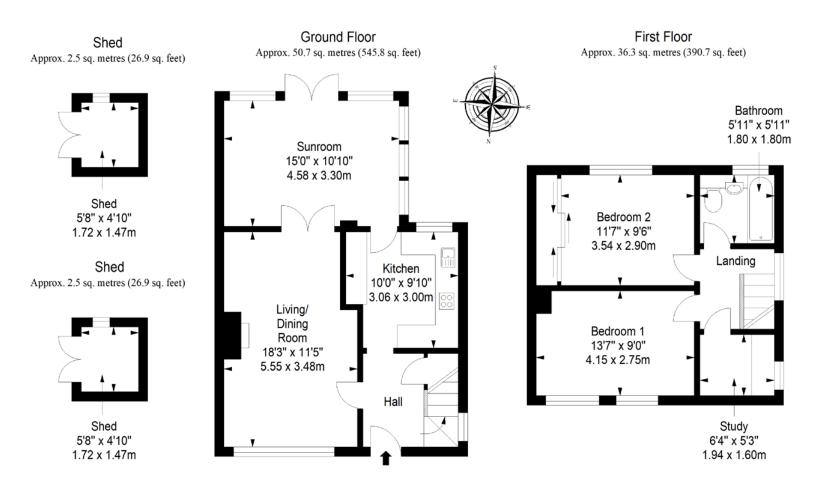

indow coverings, light fittings, integrated appliances (ceramic hob, concealed extractor, double oven, fridge/freezer, and washing machine) and a freestanding dishwasher to be included in the sale.

## **Property Features**

- A beautiful semi-detached house
- Convenient location in Whitburn
- Welcoming entrance hall with storage
- Bright and spacious living/dining room
- Large, south-facing sunroom
- Fitted kitchen that is well appointed
- Bright landing with a versatile study/store
- Two spacious double bedrooms
- Modern bathroom with over-bath shower
- Enclosed, low-maintenance front garden
- Enclosed, south-facing rear garden
- Unrestricted on-street parking bays
- Solar-panelled roof for greater efficiency
- Gas central heating and double glazing
- EPC Rating B









## Floorplan



Total area: approx. 92.0 sq. metres (990.3 sq. feet)

## All Enquiries to our Property Department:

01506 815832 | afton.henderson@sneddons-ssc.co.uk | ww 14 East Main Street, Whitburn, West Lothian EH47 ORB

www.sneddonmorrison.co.uk