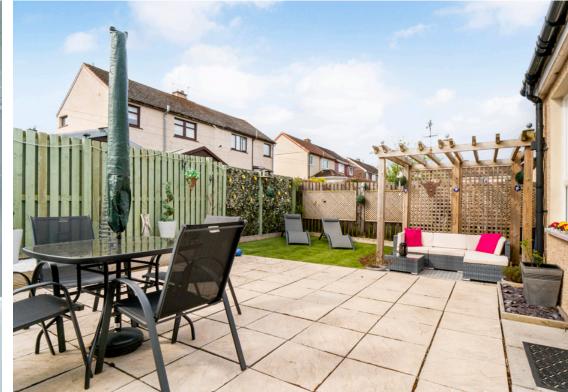

## 22 Laburnum Road

Whitburn, Bathgate, EH47 8JN

Welcome to a spacious two-bedroom (plus study) semi-detached house in Whitburn, which offers bright and airy accommodation that has been lovingly styled to impeccable standards. The home further benefits from two reception areas, as well as a quality kitchen and three-piece bathroom. Furthermore, it boasts a south-facing rear garden that has been carefully landscaped, providing an idyllic suntrap setting for relaxing and dining. This charming home is sure to appeal to a wide variety of buyers, from commuting professionals, to families, first-time purchasers, and downsizers alike.

## **Property Features**

- A beautiful semi-detached house
- Convenient location in Whitburn
- Welcoming entrance hall with storage
- Bright and spacious living/dining room
- Large, south-facing sunroom
- Fitted kitchen that is well appointed
- Bright landing with a versatile study/store
- Two spacious double bedrooms
- Modern bathroom with over-bath shower
- Enclosed, low-maintenance front garden
- Enclosed, south-facing rear garden
- Unrestricted on-street parking bays
- Solar-panelled roof for greater efficiency
- Gas central heating and double glazing
- EPC Rating B