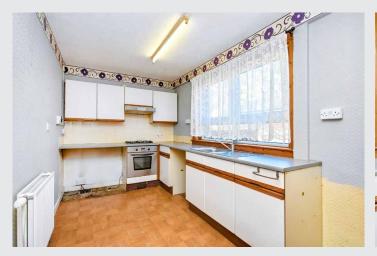

### **Property Summary**

This spacious two-bedroom end-terrace house in Blackburn is complemented by private driveway parking and generous gardens with a wooden deck, a detached shed, and a greenhouse. Now, in need of renovation, the interiors comprise a generous living room with a fireplace, two double bedrooms with storage, a kitchen with a rear hall and a shower room. The property lies within walking distance of the town centre as well as of excellent local amenities, including good schools, green spaces, a convenience store, and bus/road links.

#### **Property Features**

- End-terrace house in Blackburn
- Part of an established residential suburb
- Excellent scope for modernisation
- Entrance hall with stairwell
- Spacious living room with fireplace
- Kitchen with rear hall
- West-facing main bedroom with storage
- Versatile second bedroom with storage
- Three-piece shower room
- Private gardens to the front, side and rear
- · Detached shed and greenhouse
- Private driveway parking
- Gas central heating and double glazing
- EPC Rating D