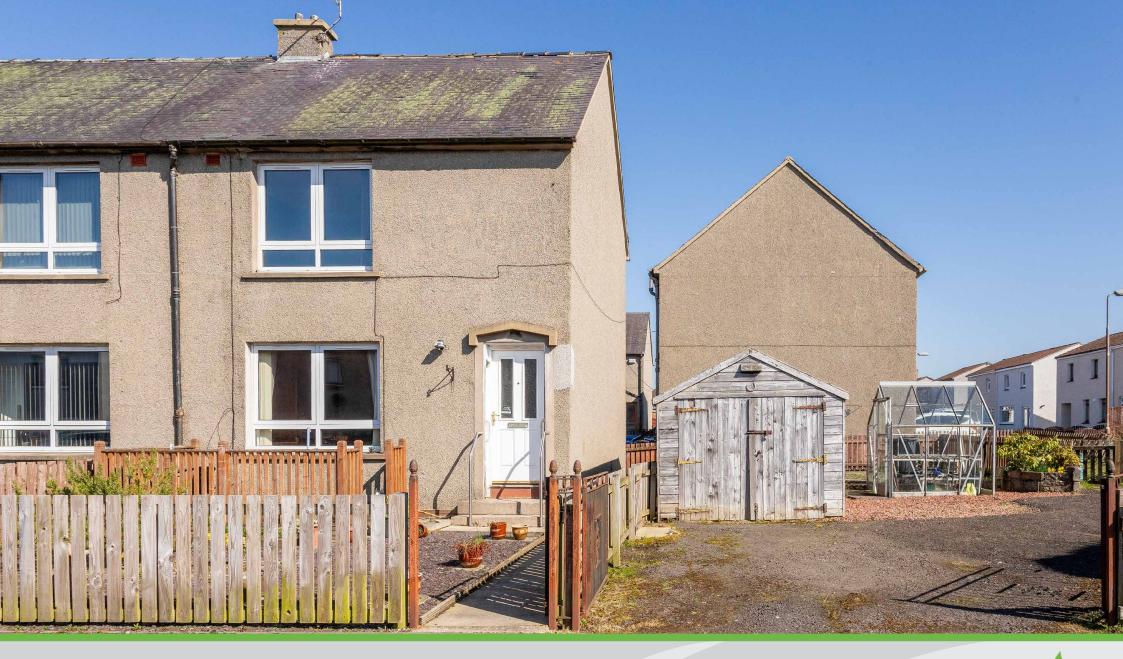

### **Property Summary**

This spacious two-bedroom end-terrace house in Blackburn is complemented by private driveway parking and generous gardens with a wooden deck, a detached shed, and a greenhouse. Now, in need of renovation, the interiors comprise a generous living room with a fireplace, two double bedrooms with storage, a kitchen with a rear hall and a shower room. The property lies within walking distance of the town centre as well as of excellent local amenities, including good schools, green spaces, a convenience store, and bus/road links.

#### **Property Features**

- End-terrace house in Blackburn
- Part of an established residential suburb
- Excellent scope for modernisation
- Entrance hall with stairwell
- Spacious living room with fireplace
- Kitchen with rear hall
- West-facing main bedroom with storage
- Versatile second bedroom with storage
- Three-piece shower room
- Private gardens to the front, side and rear
- · Detached shed and greenhouse
- Private driveway parking
- Gas central heating and double glazing
- EPC Rating D