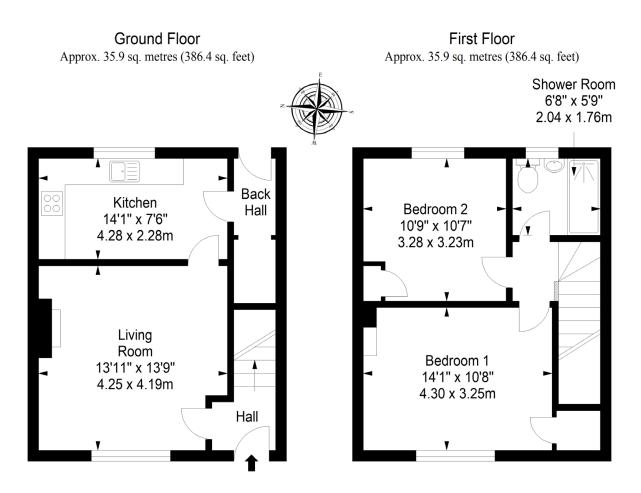

within walking distance of the town centre as well as of excellent local amenities, including good schools, green spaces, a convenience store, and bus/road links.

Extras: All fitted floor and window coverings, light fittings and kitchen appliances are included in the sale

#### **Property Features**

- End-terrace house in Blackburn
- Part of an established residential suburb
- Excellent scope for modernisation
- Entrance hall with stairwell
- Spacious living room with fireplace
- Kitchen with rear hall
- West-facing main bedroom with storage
- Versatile second bedroom with storage
- Three-piece shower room
- Private gardens to the front, side and rear
- · Detached shed and greenhouse
- Private driveway parking
- Gas central heating and double glazing
- EPC Rating D







## Floorplan



Total area: approx. 71.8 sq. metres (772.8 sq. feet)

#### All Enquiries to our Property Department:

01506 815832 | afton.henderson@sneddons-ssc.co.uk | www.sneddonmorrison.co.uk 14 East Main Street, Whitburn, West Lothian EH47 ORB