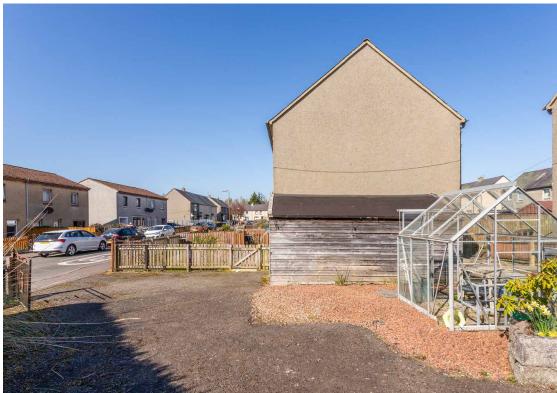

### **Property Summary**

This spacious two-bedroom end-terrace house in Blackburn is complemented by private driveway parking and generous gardens with a wooden deck, a detached shed, and a greenhouse. Now, in need of renovation, the interiors comprise a generous living room with a fireplace, two double bedrooms with storage, a kitchen with a rear hall and a shower room. The property lies within walking distance of the town centre as well as of excellent local amenities, including good schools, green spaces, a convenience store, and bus/road links.

#### **Property Features**

- End-terrace house in Blackburn
- Part of an established residential suburb
- Excellent scope for modernisation
- Entrance hall with stairwell
- Spacious living room with fireplace
- Kitchen with rear hall
- West-facing main bedroom with storage
- Versatile second bedroom with storage
- Three-piece shower room
- Private gardens to the front, side and rear
- · Detached shed and greenhouse
- Private driveway parking
- Gas central heating and double glazing
- EPC Rating D