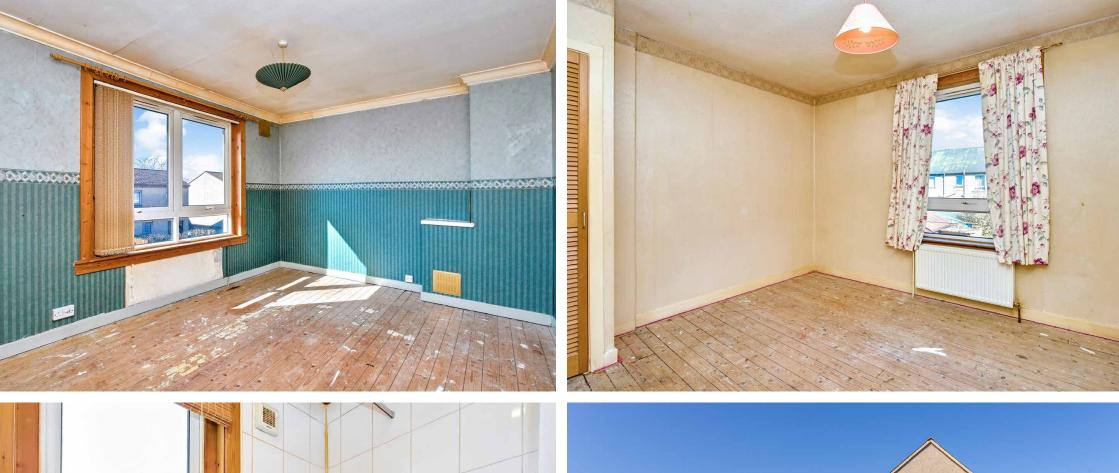

### **Property Summary**

This spacious two-bedroom end-terrace house in Blackburn is complemented by private driveway parking and generous gardens with a wooden deck, a detached shed, and a greenhouse. Now, in need of renovation, the interiors comprise a generous living room with a fireplace, two double bedrooms with storage, a kitchen with a rear hall and a shower room. The property lies within walking distance of the town centre as well as of excellent local amenities, including good schools, green spaces, a convenience store, and bus/road links.

#### **Property Features**

- End-terrace house in Blackburn
- Part of an established residential suburb
- Excellent scope for modernisation
- Entrance hall with stairwell
- Spacious living room with fireplace
- Kitchen with rear hall
- West-facing main bedroom with storage
- Versatile second bedroom with storage
- Three-piece shower room
- Private gardens to the front, side and rear
- · Detached shed and greenhouse
- Private driveway parking
- Gas central heating and double glazing
- EPC Rating D