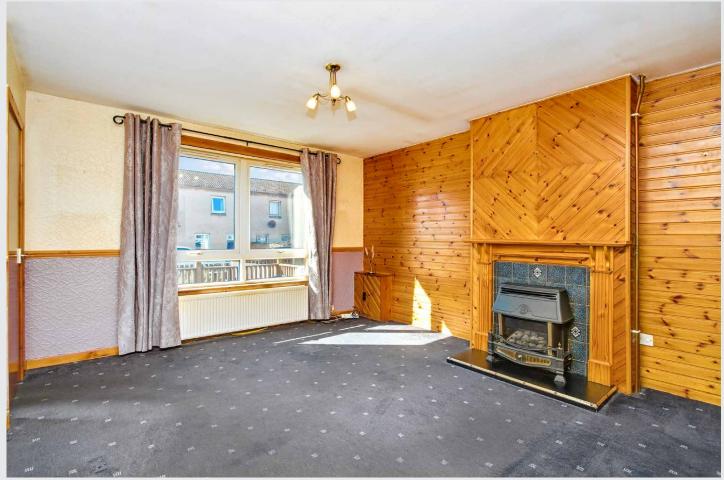

### **Property Summary**

This spacious two-bedroom end-terrace house in Blackburn is complemented by private driveway parking and generous gardens with a wooden deck, a detached shed, and a greenhouse. Now, in need of renovation, the interiors comprise a generous living room with a fireplace, two double bedrooms with storage, a kitchen with a rear hall and a shower room. The property lies within walking distance of the town centre as well as of excellent local amenities, including good schools, green spaces, a convenience store, and bus/road links.

#### **Property Features**

- End-terrace house in Blackburn
- Part of an established residential suburb
- Excellent scope for modernisation
- Entrance hall with stairwell
- Spacious living room with fireplace
- Kitchen with rear hall
- West-facing main bedroom with storage
- Versatile second bedroom with storage
- Three-piece shower room
- Private gardens to the front, side and rear
- · Detached shed and greenhouse
- Private driveway parking
- Gas central heating and double glazing
- EPC Rating D