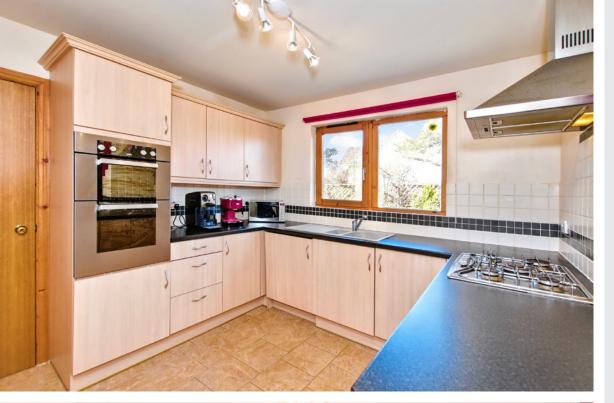

#### **Property Features**

- Peaceful setting close to rail links
- Modern detached family home
- Entrance hall with storage and WC
- Sunny living room with access to:
- Dining room with garden and kitchen access
- Bright modern dining kitchen with garden access
- Principal suite with storage and shower room
- Three further spacious bedrooms with storage
- Bathroom with bath and separate shower
- Handy utility room off the kitchen
- Easy to maintain gardens, secure at the rear
- Private driveway and attached single garage
- Gas central heating and double-glazing
- EPC Rating C

Dining room with garden and kitchen access and a bright modern dining kitchen with garden access

Principal suite with storage and shower room, three further spacious bedrooms and a bathroom with bath and separate shower