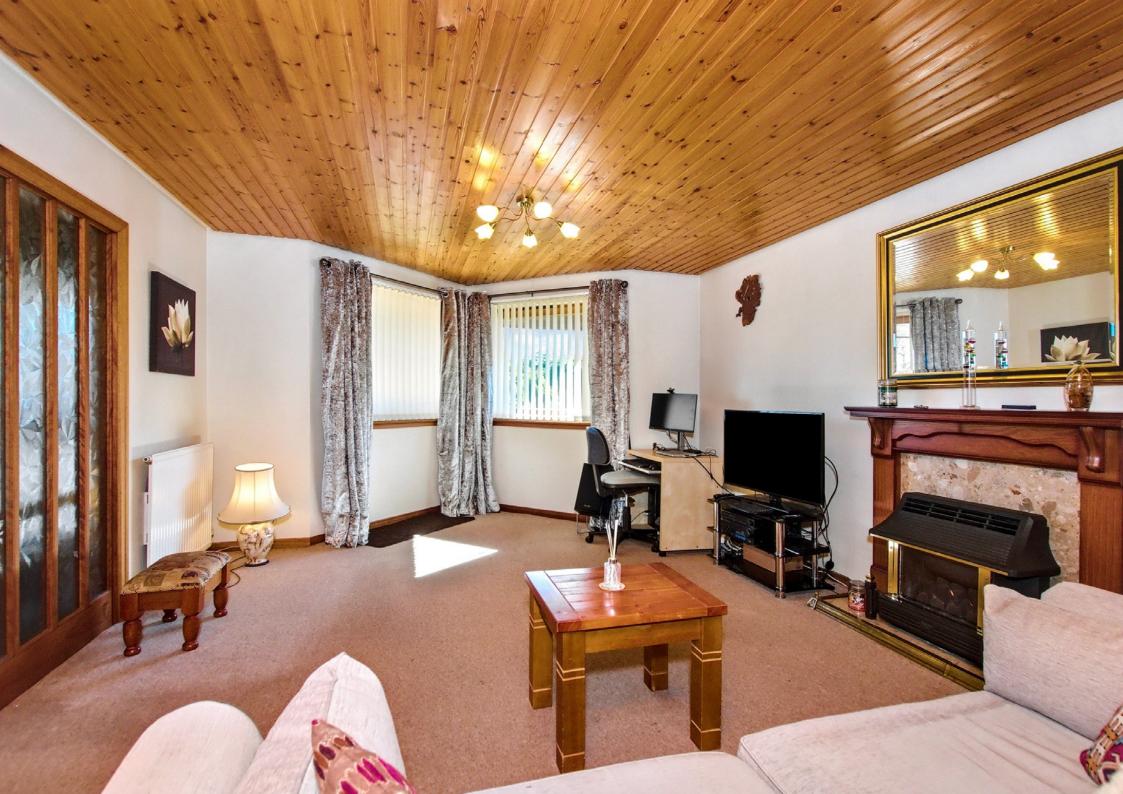

#### **Property Features**

- Peaceful setting close to rail links
- Modern detached family home
- Entrance hall with storage and WC
- Sunny living room with access to:
- Dining room with garden and kitchen access
- Bright modern dining kitchen with garden access
- Principal suite with storage and shower room
- Three further spacious bedrooms with storage
- Bathroom with bath and separate shower
- Handy utility room off the kitchen
- Easy to maintain gardens, secure at the rear
- Private driveway and attached single garage
- Gas central heating and double-glazing
- EPC Rating C