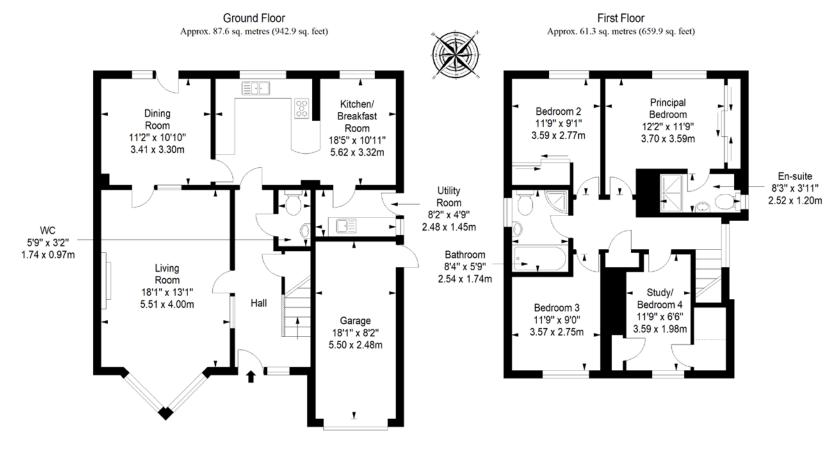

etting close to rail links
- Modern detached family home
- Entrance hall with storage and WC
- Sunny living room with access to:
- Dining room with garden and kitchen access
- Bright modern dining kitchen with garden access
- Principal suite with storage and shower room
- Three further spacious bedrooms with storage
- Bathroom with bath and separate shower
- Handy utility room off the kitchen
- Easy to maintain gardens, secure at the rear
- Private driveway and attached single garage
- Gas central heating and double-glazing
- EPC Rating C







Dining room with garden and kitchen access and a bright modern dining kitchen with garden access









Principal suite with storage and shower room, three further spacious bedrooms and a bathroom with bath and separate shower





## Floorplan



Total area: approx. 148.9 sq. metres (1602.8 sq. feet)

#### All Enquiries to our Property Department:

01506 815832 | afton.henderson@sneddons-ssc.co.uk | ww 14 East Main Street, Whitburn, West Lothian EH47 0RB

www.sneddonmorrison.co.uk

IMPORTANT: The selling agents for themselves and for the sellers of the above property give notice that these particulars are for guidance only and their accuracy is not guaranteed. These particulars will not form part of any contract and interested parties should satisfy themselves in all aspects prior to submitting offers. The sellers do not bind themselves to accept the highest offer. S1106