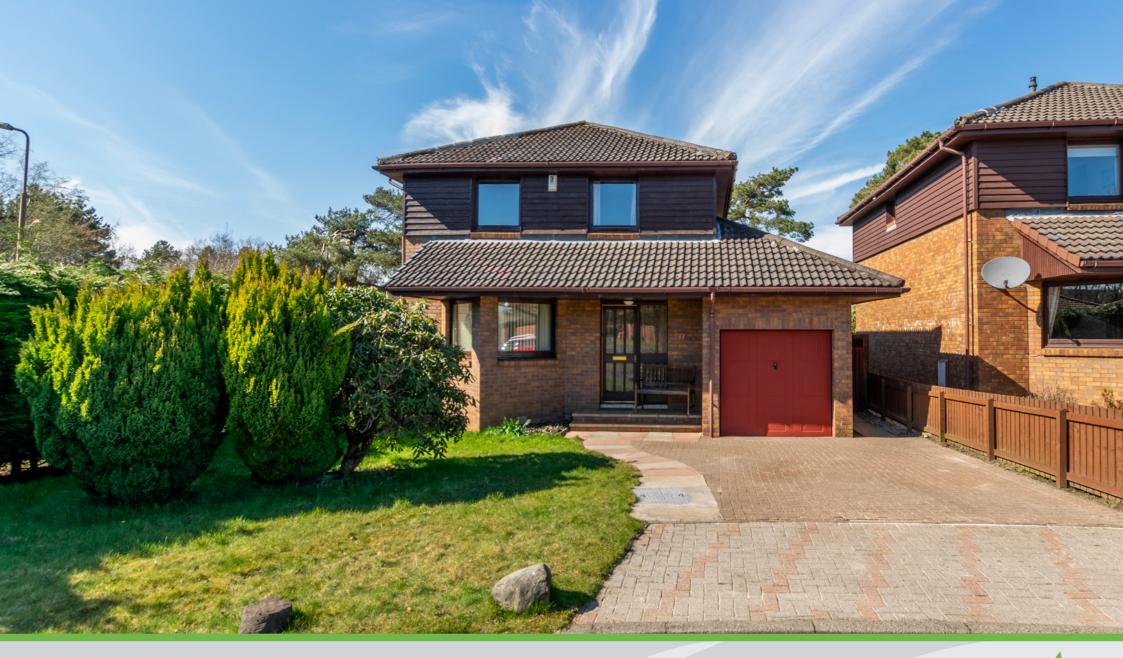

# **37 Bankton Way** Murieston, Livingston EH54 9EG

### **Property Summary**

This four-bedroom detached house is complemented by a driveway and garage for private parking, along with easily maintained gardens that are secure to the rear with a pleasant leafy outlook. The interiors are designed for family living, featuring multiple interconnected living areas leading onto the rear garden, as well as the convenience of a four-piece bathroom, a principal en-suite shower room, a ground-floor WC, and a utility room. Nestled within a tranquil cul-de-sac in one of Livingston's most exclusive areas, the property is ideally situated close to open countryside and rail links, which are a short walk away and connect to Edinburgh in just 30 minutes.

#### **Property Features**

- Peaceful setting close to rail links
- Modern detached family home
- Entrance hall with storage and WC
- Sunny living room with access to:
- Dining room with garden and kitchen access
- Bright modern dining kitchen with garden access
- Principal suite with storage and shower room
- Three further spacious bedrooms with storage
- Bathroom with bath and separate shower
- Handy utility room off the kitchen
- Easy to maintain gardens, secure at the rear
- Private driveway and attached single garage
- Gas central heating and double-glazing
- EPC Rating C