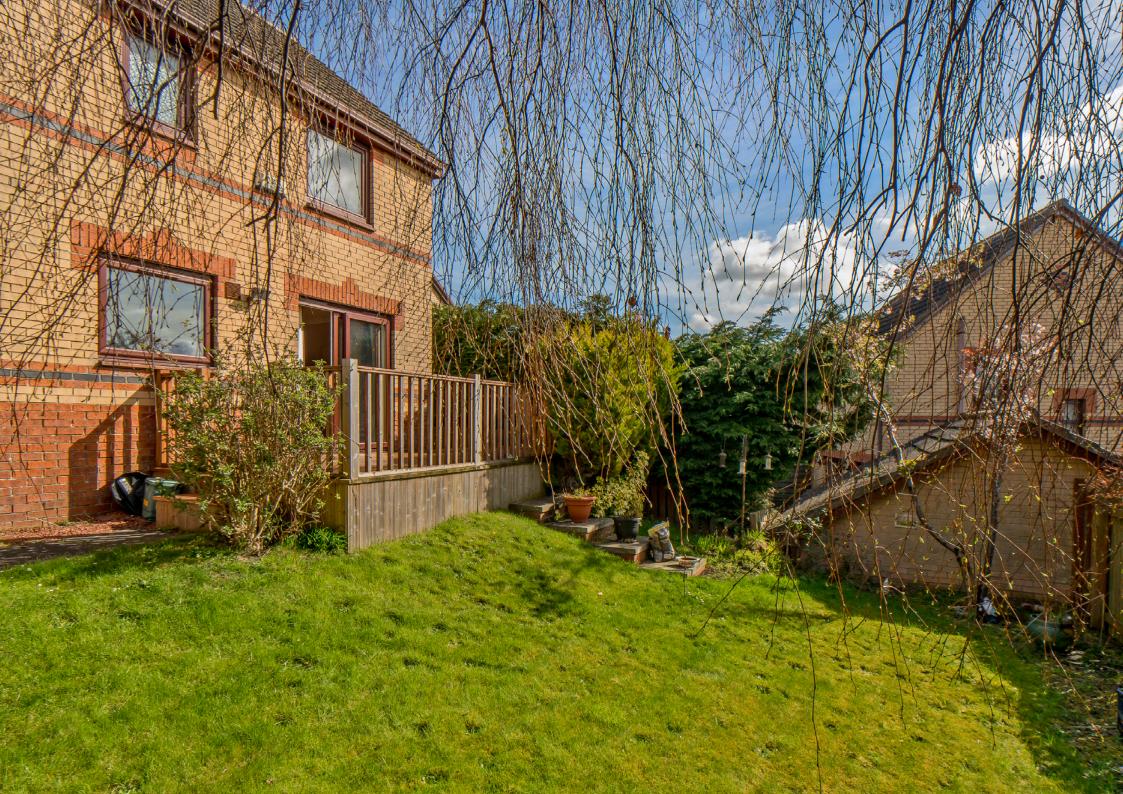

### **Property Summary**

Nestled at the end of a quiet cul-de-sac, this three-bedroom detached house has a desirable location on the picturesque outskirts of Broxburn. It is positioned near a community woodland and remains within easy reach of amenities, schools, and transport links. The home also benefits from bright and airy accommodation, featuring two reception rooms and three washrooms. It has private parking and an enclosed, southwest-facing rear garden laid with a lawn and decked area. Whilst the home requires cosmetic modernisation, it remains an excellent prospect that will have broad appeal amongst families, first-time buyers, and commuting professionals alike.

### **Property Features**

- · A spacious detached house in Broxburn
- Part of a popular modern development
- Entrance hall with a convenient WC
- · Living room with a box bay window
- · Dining room with patio doors to garden deck
- Openly accessed fitted kitchen
- Principal suite with built-in wardrobes
- Two further bedrooms (one with storage)
- Three-piece en-suite shower room
- Three-piece family bathroom
- · Well-maintained front and rear gardens
- Private driveway and detached garage
- Gas central heating and double glazing
- EPC Rating C