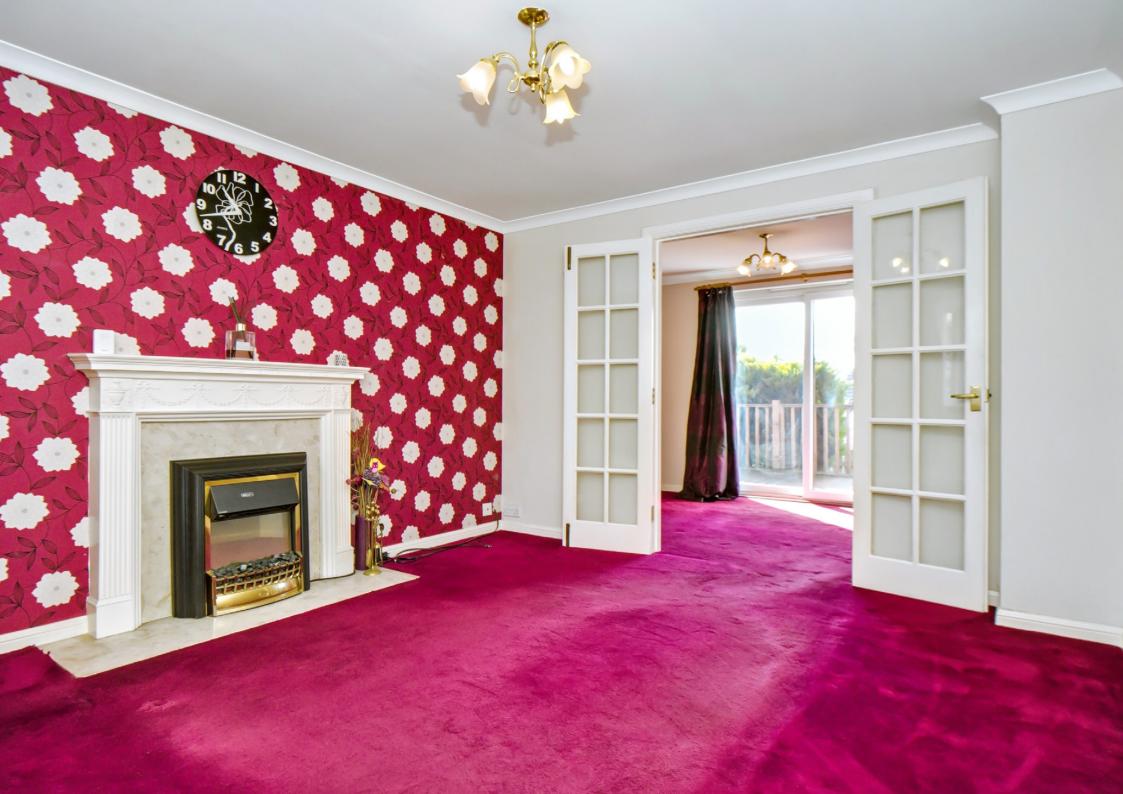

### **Property Features**

- · A spacious detached house in Broxburn
- Part of a popular modern development
- Entrance hall with a convenient WC
- · Living room with a box bay window
- · Dining room with patio doors to garden deck
- Openly accessed fitted kitchen
- Principal suite with built-in wardrobes
- Two further bedrooms (one with storage)
- Three-piece en-suite shower room
- Three-piece family bathroom
- · Well-maintained front and rear gardens
- Private driveway and detached garage
- Gas central heating and double glazing
- EPC Rating C