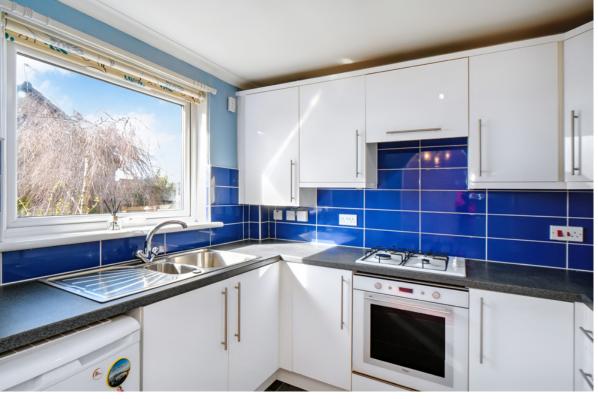

### **Property Features**

- · A spacious detached house in Broxburn
- Part of a popular modern development
- Entrance hall with a convenient WC
- · Living room with a box bay window
- · Dining room with patio doors to garden deck
- Openly accessed fitted kitchen
- Principal suite with built-in wardrobes
- Two further bedrooms (one with storage)
- Three-piece en-suite shower room
- Three-piece family bathroom
- · Well-maintained front and rear gardens
- Private driveway and detached garage
- Gas central heating and double glazing
- EPC Rating C