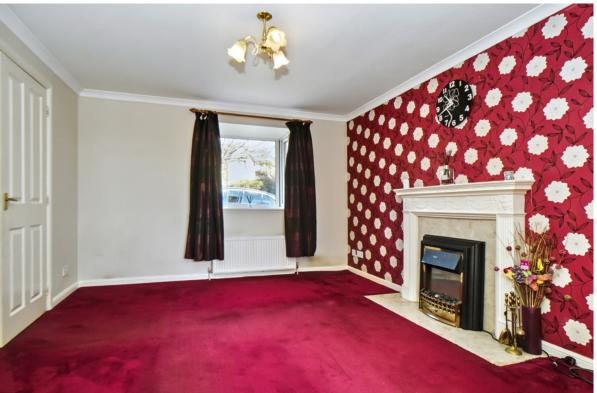

### **Property Features**

- · A spacious detached house in Broxburn
- Part of a popular modern development
- Entrance hall with a convenient WC
- · Living room with a box bay window
- · Dining room with patio doors to garden deck
- Openly accessed fitted kitchen
- Principal suite with built-in wardrobes
- Two further bedrooms (one with storage)
- Three-piece en-suite shower room
- Three-piece family bathroom
- · Well-maintained front and rear gardens
- Private driveway and detached garage
- Gas central heating and double glazing
- EPC Rating C