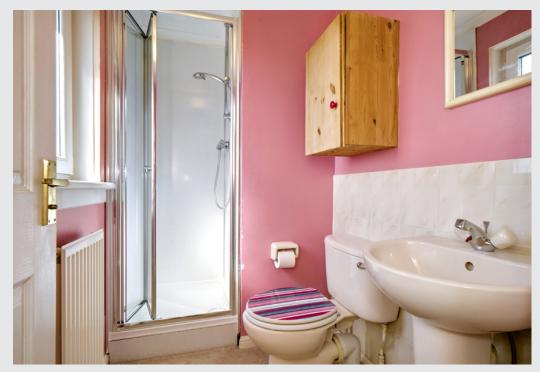

### **Property Features**

- · A spacious detached house in Broxburn
- Part of a popular modern development
- Entrance hall with a convenient WC
- · Living room with a box bay window
- · Dining room with patio doors to garden deck
- Openly accessed fitted kitchen
- Principal suite with built-in wardrobes
- Two further bedrooms (one with storage)
- Three-piece en-suite shower room
- Three-piece family bathroom
- · Well-maintained front and rear gardens
- Private driveway and detached garage
- Gas central heating and double glazing
- EPC Rating C