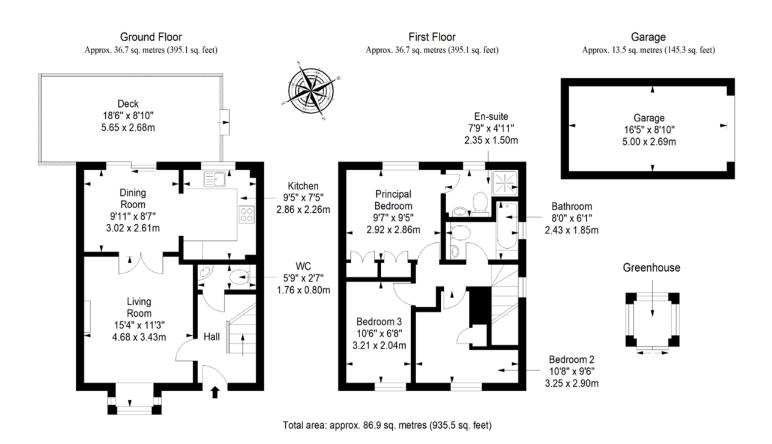

ed in the sale.

### **Property Features**

- · A spacious detached house in Broxburn
- Part of a popular modern development
- Entrance hall with a convenient WC
- · Living room with a box bay window
- · Dining room with patio doors to garden deck
- Openly accessed fitted kitchen
- Principal suite with built-in wardrobes
- Two further bedrooms (one with storage)
- Three-piece en-suite shower room
- Three-piece family bathroom
- · Well-maintained front and rear gardens
- Private driveway and detached garage
- Gas central heating and double glazing
- EPC Rating C







Principal suite with built-in wardrobes and two further bedrooms (one with storage)













Three-piece en-suite shower room, a three-piece family bathroom and well-maintained front and rear gardens







## Floorplan



#### All Enquiries to our Property Department:

01506 815832 | afton.henderson@sneddons-ssc.co.uk | www.sneddonmorrison.co.uk 14 East Main Street, Whitburn, West Lothian EH47 ORB