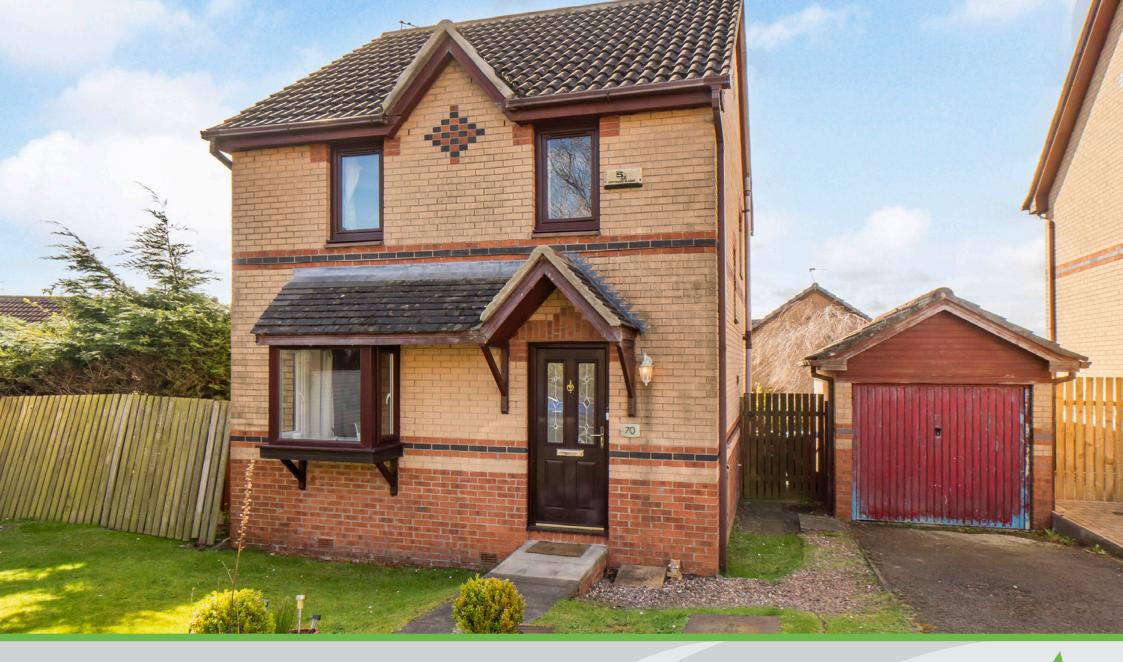

# 70 Laing Gardens Broxburn, West Lothian, EH52 6XT

### **Property Summary**

Nestled at the end of a quiet cul-de-sac, this three-bedroom detached house has a desirable location on the picturesque outskirts of Broxburn. It is positioned near a community woodland and remains within easy reach of amenities, schools, and transport links. The home also benefits from bright and airy accommodation, featuring two reception rooms and three washrooms. It has private parking and an enclosed, southwest-facing rear garden laid with a lawn and decked area. Whilst the home requires cosmetic modernisation, it remains an excellent prospect that will have broad appeal amongst families, first-time buyers, and commuting professionals alike.

### **Property Features**

- · A spacious detached house in Broxburn
- Part of a popular modern development
- Entrance hall with a convenient WC
- · Living room with a box bay window
- · Dining room with patio doors to garden deck
- Openly accessed fitted kitchen
- Principal suite with built-in wardrobes
- Two further bedrooms (one with storage)
- Three-piece en-suite shower room
- Three-piece family bathroom
- · Well-maintained front and rear gardens
- Private driveway and detached garage
- Gas central heating and double glazing
- EPC Rating C