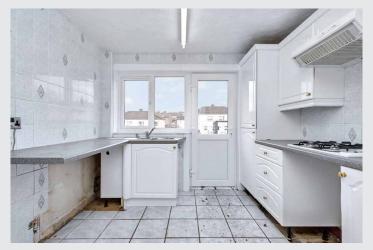

### **Property Summary**

This mid-terrace house is a two-bedroom residence that offers bright and airy accommodation in the West Lothian town of Armadale, which enjoys a near-equidistant commute to Edinburgh and Glasgow. The home also features private parking and a suntrap, southeast-facing rear garden that is fully enclosed. The property requires refurbishment, presenting the new owners with an exciting opportunity to set the interiors to your own style and standards. It also provides excellent scope to add significant value to the home.

### **Property Features**

- A spacious mid-terrace house
- Situated in popular Armadale
- Entrance hall with understairs storage
- Large, dual-aspect living/dining room
- Fitted kitchen with rear garden access
- Two double bedrooms (one with storage)
- · 3pc bathroom with overhead shower
- Paved front garden/private driveway
- Enclosed, southeast-facing rear garden
- Gas central heating and double glazing
- EPC Rating D