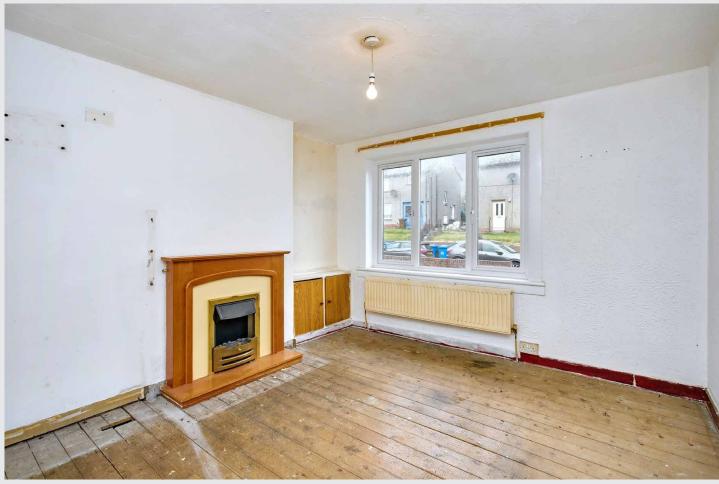

### **Property Summary**

This mid-terrace house is a two-bedroom residence that offers bright and airy accommodation in the West Lothian town of Armadale, which enjoys a near-equidistant commute to Edinburgh and Glasgow. The home also features private parking and a suntrap, southeast-facing rear garden that is fully enclosed. The property requires refurbishment, presenting the new owners with an exciting opportunity to set the interiors to your own style and standards. It also provides excellent scope to add significant value to the home.

### **Property Features**

- A spacious mid-terrace house
- Situated in popular Armadale
- Entrance hall with understairs storage
- Large, dual-aspect living/dining room
- Fitted kitchen with rear garden access
- Two double bedrooms (one with storage)
- · 3pc bathroom with overhead shower
- Paved front garden/private driveway
- Enclosed, southeast-facing rear garden
- Gas central heating and double glazing
- EPC Rating D