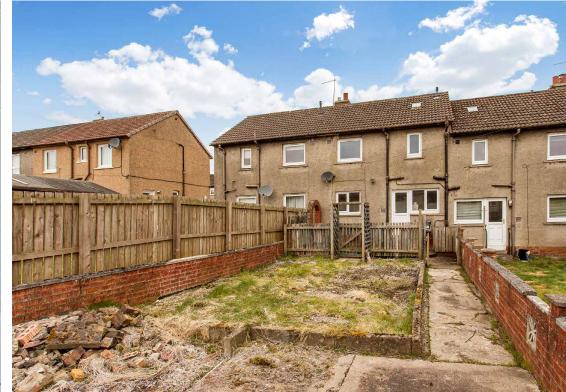

### **Property Summary**

This mid-terrace house is a two-bedroom residence that offers bright and airy accommodation in the West Lothian town of Armadale, which enjoys a near-equidistant commute to Edinburgh and Glasgow. The home also features private parking and a suntrap, southeast-facing rear garden that is fully enclosed. The property requires refurbishment, presenting the new owners with an exciting opportunity to set the interiors to your own style and standards. It also provides excellent scope to add significant value to the home.

### **Property Features**

- A spacious mid-terrace house
- Situated in popular Armadale
- Entrance hall with understairs storage
- Large, dual-aspect living/dining room
- Fitted kitchen with rear garden access
- Two double bedrooms (one with storage)
- · 3pc bathroom with overhead shower
- Paved front garden/private driveway
- Enclosed, southeast-facing rear garden
- Gas central heating and double glazing
- EPC Rating D