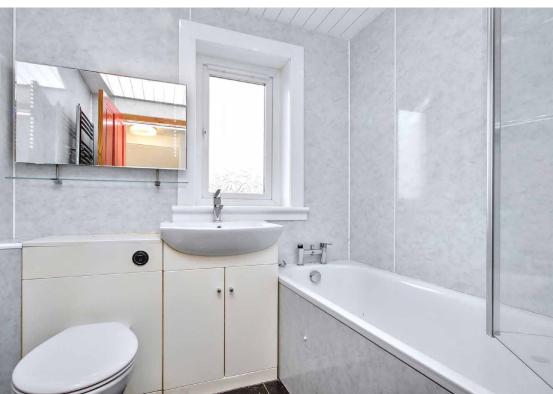

### **Property Features**

- A spacious mid-terrace house
- Situated in popular Armadale
- Entrance hall with understairs storage
- Large, dual-aspect living/dining room
- Fitted kitchen with rear garden access
- Two double bedrooms (one with storage)
- · 3pc bathroom with overhead shower
- Paved front garden/private driveway
- Enclosed, southeast-facing rear garden
- Gas central heating and double glazing
- EPC Rating D