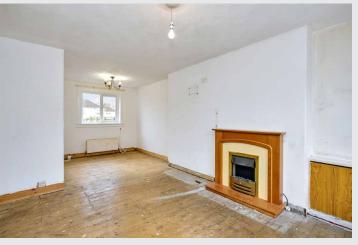

### **Property Summary**

This mid-terrace house is a two-bedroom residence that offers bright and airy accommodation in the West Lothian town of Armadale, which enjoys a near-equidistant commute to Edinburgh and Glasgow. The home also features private parking and a suntrap, southeast-facing rear garden that is fully enclosed. The property requires refurbishment, presenting the new owners with an exciting opportunity to set the interiors to your own style and standards. It also provides excellent scope to add significant value to the home.

### **Property Features**

- A spacious mid-terrace house
- Situated in popular Armadale
- Entrance hall with understairs storage
- Large, dual-aspect living/dining room
- Fitted kitchen with rear garden access
- Two double bedrooms (one with storage)
- · 3pc bathroom with overhead shower
- Paved front garden/private driveway
- Enclosed, southeast-facing rear garden
- Gas central heating and double glazing
- EPC Rating D