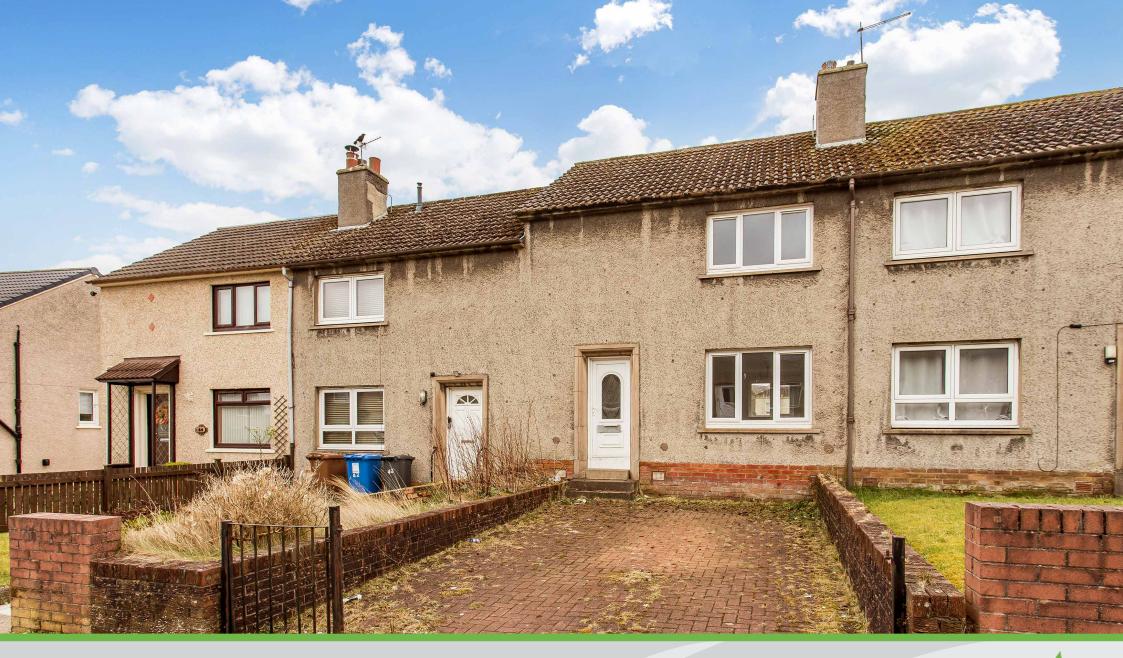

### **Property Summary**

This mid-terrace house is a two-bedroom residence that offers bright and airy accommodation in the West Lothian town of Armadale, which enjoys a near-equidistant commute to Edinburgh and Glasgow. The home also features private parking and a suntrap, southeast-facing rear garden that is fully enclosed. The property requires refurbishment, presenting the new owners with an exciting opportunity to set the interiors to your own style and standards. It also provides excellent scope to add significant value to the home.

### **Property Features**

- A spacious mid-terrace house
- Situated in popular Armadale
- Entrance hall with understairs storage
- Large, dual-aspect living/dining room
- Fitted kitchen with rear garden access
- Two double bedrooms (one with storage)
- · 3pc bathroom with overhead shower
- Paved front garden/private driveway
- Enclosed, southeast-facing rear garden
- Gas central heating and double glazing
- EPC Rating D