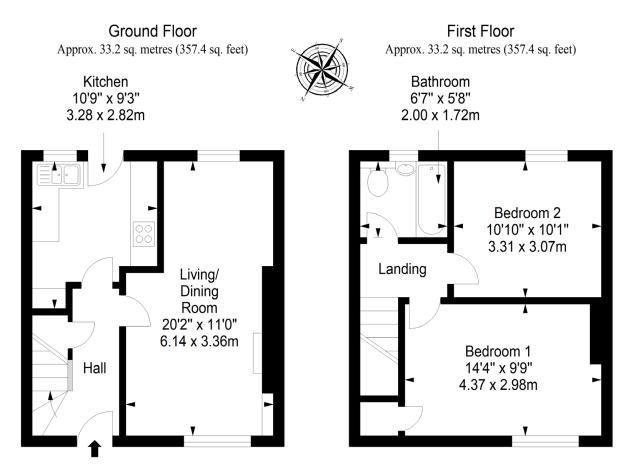

fully enclosed. The property requires refurbishment, presenting the new owners with an exciting opportunity to set the interiors to your own style and standards. It also provides excellent scope to add significant value to the home.

Extras: to be sold as seen, including all fitted floor coverings, light fittings, and integrated kitchen appliances.

### **Property Features**

- A spacious mid-terrace house
- Situated in popular Armadale
- Entrance hall with understairs storage
- Large, dual-aspect living/dining room
- Fitted kitchen with rear garden access
- Two double bedrooms (one with storage)
- · 3pc bathroom with overhead shower
- Paved front garden/private driveway
- Enclosed, southeast-facing rear garden
- Gas central heating and double glazing
- EPC Rating D









## Floorplan



Total area: approx. 66.4 sq. metres (714.8 sq. feet)

#### All Enquiries to our Property Department:

01506 815832 | afton.henderson@sneddons-ssc.co.uk | www 14 East Main Street, Whitburn, West Lothian EH47 ORB

www.sneddonmorrison.co.uk