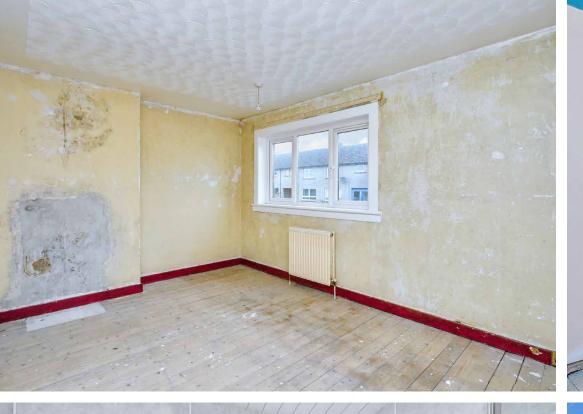

### **Property Summary**

This mid-terrace house is a two-bedroom residence that offers bright and airy accommodation in the West Lothian town of Armadale, which enjoys a near-equidistant commute to Edinburgh and Glasgow. The home also features private parking and a suntrap, southeast-facing rear garden that is fully enclosed. The property requires refurbishment, presenting the new owners with an exciting opportunity to set the interiors to your own style and standards. It also provides excellent scope to add significant value to the home.

### **Property Features**

- A spacious mid-terrace house
- Situated in popular Armadale
- Entrance hall with understairs storage
- Large, dual-aspect living/dining room
- Fitted kitchen with rear garden access
- Two double bedrooms (one with storage)
- · 3pc bathroom with overhead shower
- Paved front garden/private driveway
- Enclosed, southeast-facing rear garden
- Gas central heating and double glazing
- EPC Rating D