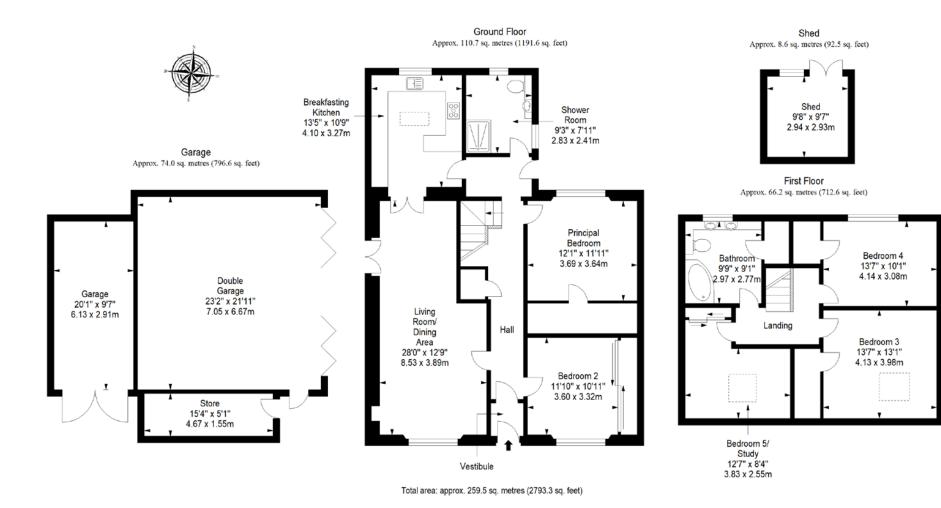

#### **Property Summary**

Set within commuting distance of Edinburgh and Glasgow, this four-bedroom, two-bathroom detached house on East Whitburn's Main Street will appeal to a wide demographic of buyers, including city professionals looking to retreat from city life, growing families, couples and newlyweds. The spacious family home comprises a sunny double-aspect living and dining room with French doors to the rear garden, an attractive breakfasting kitchen with high-spec appliances and worktops, four wardrobed double bedrooms (two with a sunny aspect), as well as a versatile fifth bedroom, which is currently used as a study. Completing the home is a first-floor family bathroom with excellent vanity storage and a modern shower room on the ground floor. Externally, the property benefits from private gardens with a store and shed, a driveway, and a single and double garage.

### **Property Features**

- Generous detached bungalow
- Set on East Whitburn's Main Street
- · Attractive, modern interiors throughout
- · Entrance vestibule and hall with built-in storage
- Sunny double-aspect living/dining room
- Stylish French-doored breakfasting kitchen
- Four double bedrooms with fitted storage
- Versatile fifth bedroom/study
- · Contemporary family bathroom
- Modern shower room
- · Private gardens to the front and rear
- An attached store and a detached shed
- Private driveway and garage parking
- Gas central heating and double glazing
- EPC Rating D

Four wardrobed double bedrooms (two with a sunny aspect), as well as a versatile fifth bedroom

Private gardens to the front and rear, with a store and shed, a driveway, and a single and double garage

## Floorplan