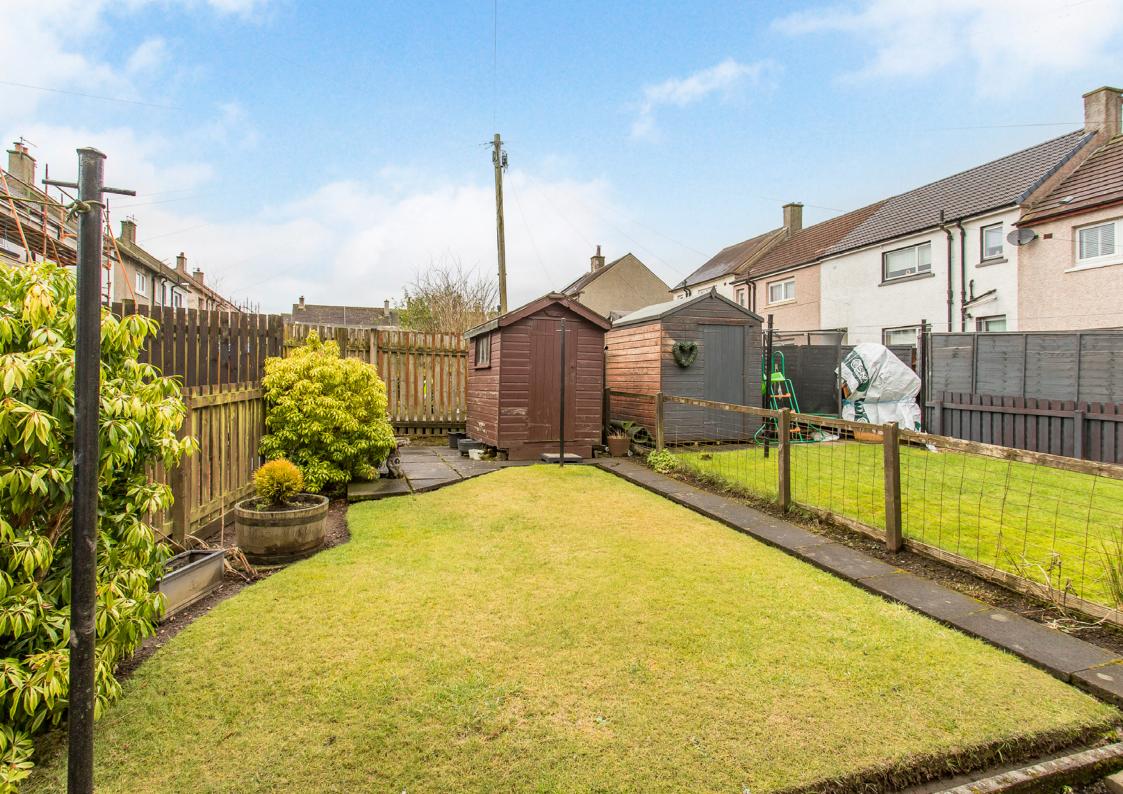

## **Property Summary**

This three-bedroom mid-terrace house offers a relaxed village lifestyle in Harthill, which is just 30 minutes by car from Glasgow city centre and 45 minutes from Edinburgh city centre. It is also surrounded by open countryside, offering lots of outdoor adventures and idyllic country walks. The home itself provides neutrally decorated interiors, offering versatility and storage. Plus, the option to include all existing furniture with the sale of the property. It has well-maintained gardens to the front and rear too, the latter enjoying a landscaped lawn and patio area. Altogether, this home is ideal for commuting professionals, downsizers, and first-time buyers alike.

### **Property Features**

- Mid-terrace house with neutral interiors
- Set in the village of Harthill
- Welcoming entrance hall
- Bright living/dining room
- Well-appointed kitchen with large storage cupboard
- Two double bedrooms with built-in/freestanding wardrobes
- Versatile third bedroom with built-in cupboards
- Quality three-piece shower room
- Low-maintenance front garden
- Fully-enclosed rear garden
- Unrestricted on-street parking
- Gas central heating and double glazing
- EPC Rating D