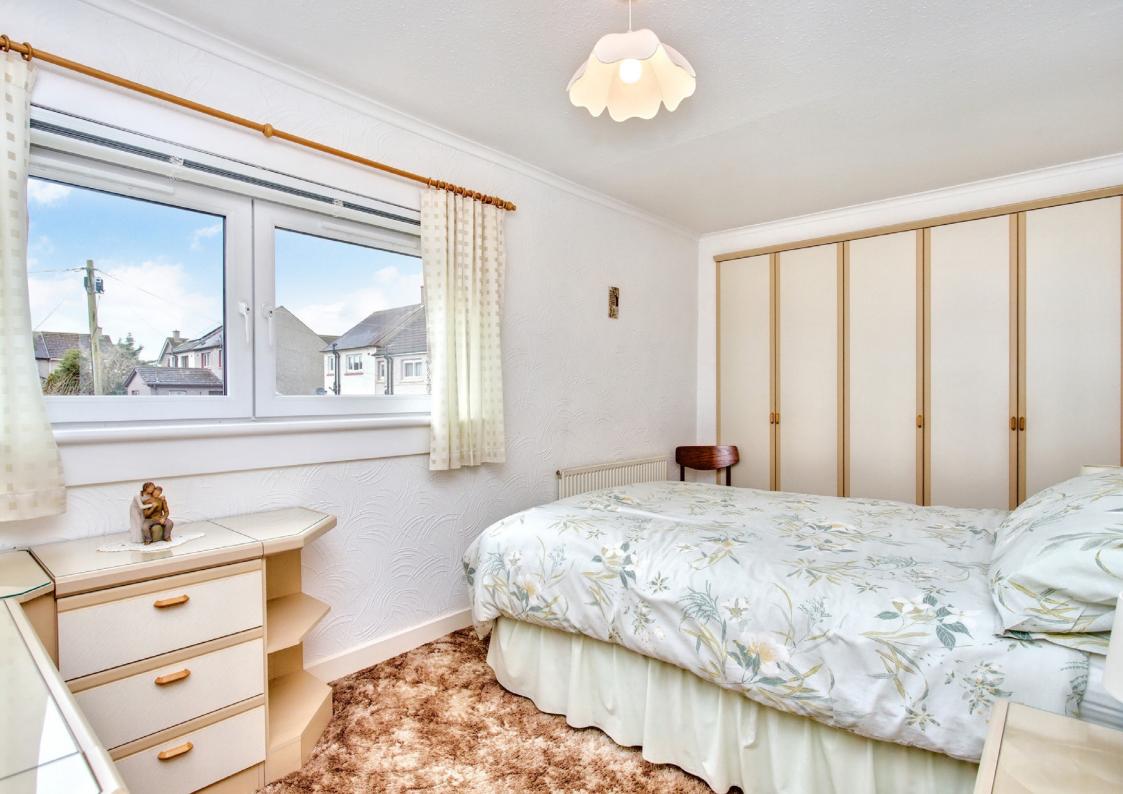

### **Property Features**

- Mid-terrace house with neutral interiors
- Set in the village of Harthill
- Welcoming entrance hall
- Bright living/dining room
- Well-appointed kitchen with large storage cupboard
- Two double bedrooms with built-in/freestanding wardrobes
- Versatile third bedroom with built-in cupboards
- Quality three-piece shower room
- Low-maintenance front garden
- Fully-enclosed rear garden
- Unrestricted on-street parking
- Gas central heating and double glazing
- EPC Rating D