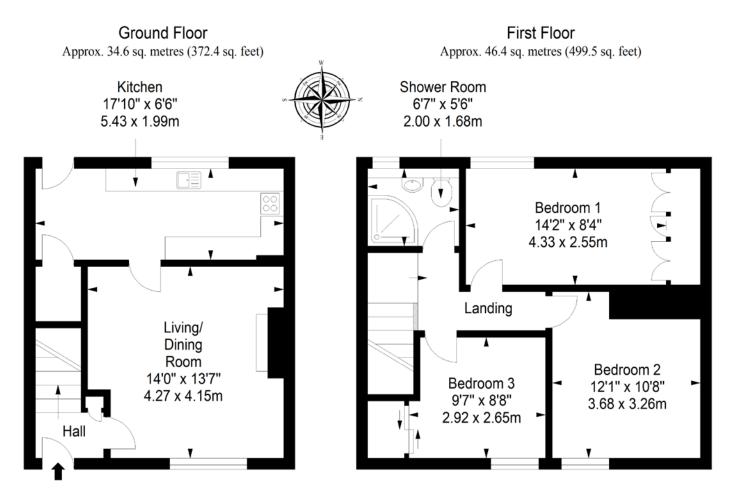

ryer, and garden shed with remaining equipment to be included in the sale.

### **Property Features**

- Mid-terrace house with neutral interiors
- Set in the village of Harthill
- Welcoming entrance hall
- Bright living/dining room
- Well-appointed kitchen with large storage cupboard
- Two double bedrooms with built-in/freestanding wardrobes
- Versatile third bedroom with built-in cupboards
- Quality three-piece shower room
- Low-maintenance front garden
- Fully-enclosed rear garden
- Unrestricted on-street parking
- Gas central heating and double glazing
- EPC Rating D







Mid-terrace house with a bright living/dining room, a well-appointed kitchen, and three bedrooms











# A quality three-piece shower room and a well-maintained gardens to the front and rear





## Floorplan



Total area: approx. 81.0 sq. metres (871.9 sq. feet)

#### All Enquiries to our Property Department:

01506 815832 | afton.henderson@sneddons-ssc.co.uk | wv 14 East Main Street, Whitburn, West Lothian EH47 0RB

www.sneddonmorrison.co.uk

IMPORTANT: The selling agents for themselves and for the sellers of the above property give notice that these particulars are for guidance only and their accuracy is not guaranteed. These particulars will not form part of any contract and interested parties should satisfy themselves in all aspects prior to submitting offers. The sellers do not bind themselves to accept the highest offer. S1106