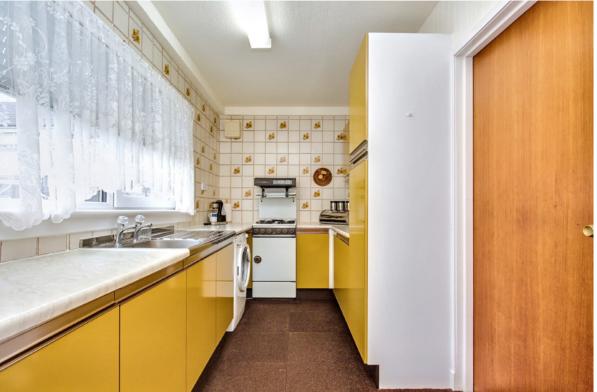

### **Property Features**

- Mid-terrace house with neutral interiors
- Set in the village of Harthill
- Welcoming entrance hall
- Bright living/dining room
- Well-appointed kitchen with large storage cupboard
- Two double bedrooms with built-in/freestanding wardrobes
- Versatile third bedroom with built-in cupboards
- Quality three-piece shower room
- Low-maintenance front garden
- Fully-enclosed rear garden
- Unrestricted on-street parking
- Gas central heating and double glazing
- EPC Rating D