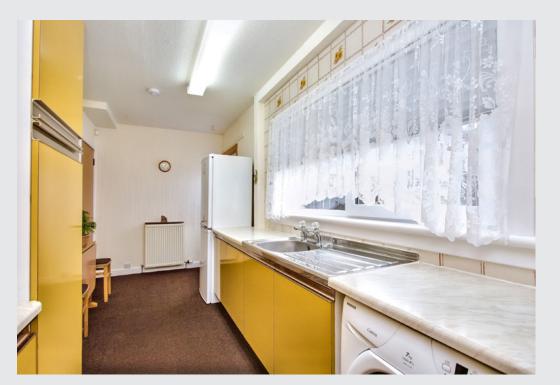

### **Property Features**

- Mid-terrace house with neutral interiors
- Set in the village of Harthill
- Welcoming entrance hall
- Bright living/dining room
- Well-appointed kitchen with large storage cupboard
- Two double bedrooms with built-in/freestanding wardrobes
- Versatile third bedroom with built-in cupboards
- Quality three-piece shower room
- Low-maintenance front garden
- Fully-enclosed rear garden
- Unrestricted on-street parking
- Gas central heating and double glazing
- EPC Rating D