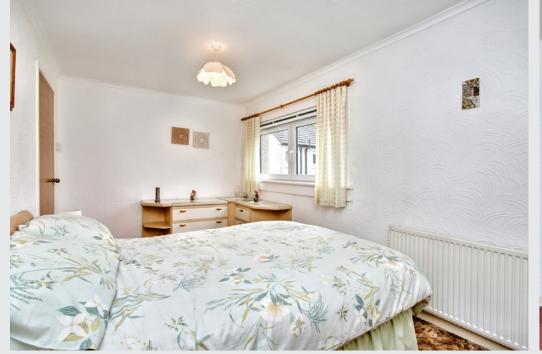

### **Property Features**

- Mid-terrace house with neutral interiors
- Set in the village of Harthill
- Welcoming entrance hall
- Bright living/dining room
- Well-appointed kitchen with large storage cupboard
- Two double bedrooms with built-in/freestanding wardrobes
- Versatile third bedroom with built-in cupboards
- Quality three-piece shower room
- Low-maintenance front garden
- Fully-enclosed rear garden
- Unrestricted on-street parking
- Gas central heating and double glazing
- EPC Rating D