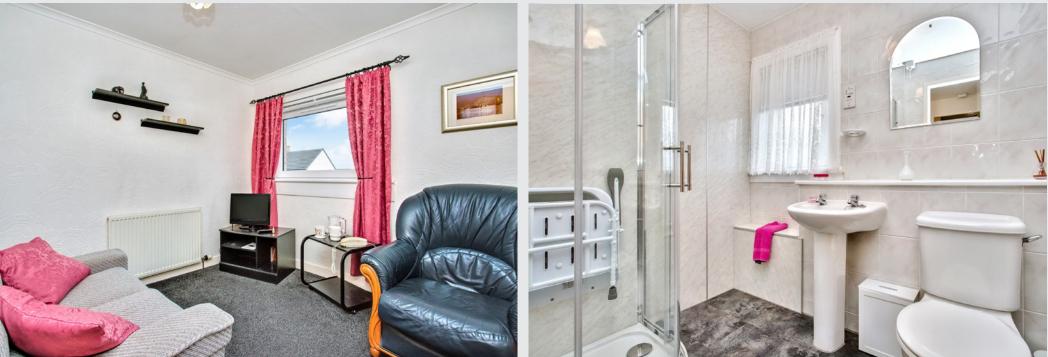

### **Property Features**

- Mid-terrace house with neutral interiors
- Set in the village of Harthill
- Welcoming entrance hall
- Bright living/dining room
- Well-appointed kitchen with large storage cupboard
- Two double bedrooms with built-in/freestanding wardrobes
- Versatile third bedroom with built-in cupboards
- Quality three-piece shower room
- Low-maintenance front garden
- Fully-enclosed rear garden
- Unrestricted on-street parking
- Gas central heating and double glazing
- EPC Rating D

# A quality three-piece shower room and a well-maintained gardens to the front and rear